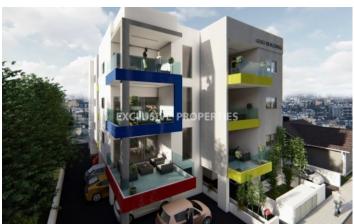

## **Apartment in Tsirio** LIM05703

Limassol, Cyprus

Modern two bedroom apartment located in Tsirio area which is very close to the city center and all amenities are a walk away. The covered area of the apartment is 77 sq.m and verandas 70 sq.m (covered and uncovered). The apartment consists of an open plan kitchen connecting the living and dining room areas, spacious balconies, two bedrooms which the main bedroom has an en-suite private bathroom and a family bathroom. There will be provisions for air-conditioning and central heating as well a covered parking and storage rooms for each apartment.

## **Apartment Details**

Bedrooms: 2 | Bathrooms: 2 | Covered Area (sq.m): 77 sq.m | Covered Veranda (sq.m): 70 sq.m |

Energy Efficiency: Category A

Covered Parking | Uncovered Parking | Balcony