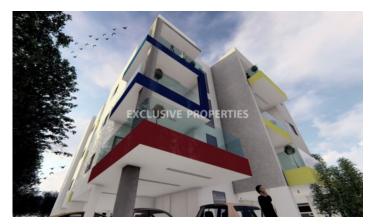

## **Apartment in Tsirio** LIM05703

Limassol, Cyprus

Modern two bedroom apartment located in Tsirio area which is very close to the city center and all amenities are a walk away. The covered area of the apartment is 77 sq.m and verandas 70 sq.m (covered and uncovered). The apartment consists of an open plan kitchen connecting the living and dining room areas, spacious balconies, two bedrooms which the main bedroom has an en-suite private bathroom and a family bathroom. There will be provisions for air-conditioning and central heating as well a covered parking and storage rooms for each apartment.

## **Apartment Details**

Bedrooms: 2 | Bathrooms: 2 | Covered Area (sq.m): 77 sq.m | Covered Veranda (sq.m): 70 sq.m |

Energy Efficiency: Category A

Covered Parking | Uncovered Parking | Balcony