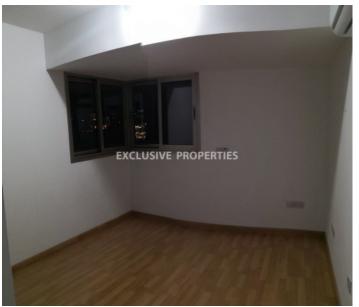

### Apartment in Mesa Geitonia LIM05759

Mesa Geitonia, Limassol, Cyprus

A Spacious 3 Bedroom Top Floor Apartment in a Modern 10-year-old building located in the heart of Mesa Geitonia area, in a quiet street close to amenities and just one minute drive from the highway and the city center. The flat is very spacious and bright, offers 360 degrees view of the city (has partial sea views as well), and has a total covered space of 130 square meters. The flat consists of a very bright Living Room with an open plan kitchen, 3 Bedrooms, 1 Bathroom, 2 WC and a large veranda. The Building is small with only 6 apartments in the block. The flat has also brand new/just bought electric appliances (fridge, washing machine, electric oven, and stove), High-Security Italian Entrance Door, New Air Condition units in all bedrooms and living room, and 2 Parking Slots (one covered, one uncovered).

### Interior

Air Condition | Balcony | Elevator | Solar Panels For Hot Water | Unfurnished