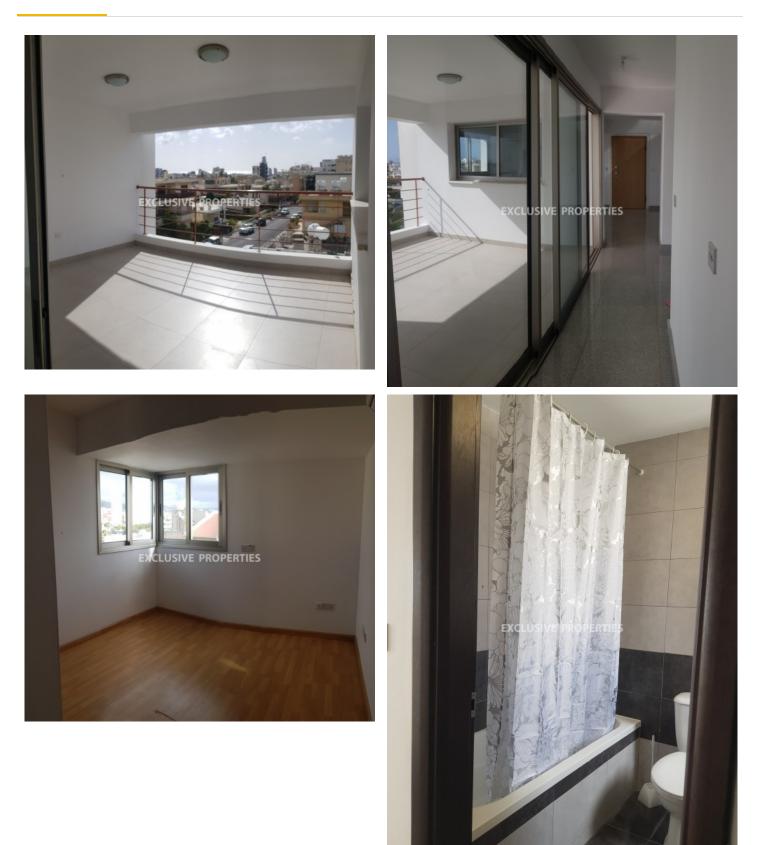

### Apartment in Mesa Geitonia LIM05759

Mesa Geitonia, Limassol, Cyprus

A Spacious 3 Bedroom Top Floor Apartment in a Modern 10-year-old building located in the heart of Mesa Geitonia area, in a quiet street close to amenities and just one minute drive from the highway and the city center. The flat is very spacious and bright, offers 360 degrees view of the city (has partial sea views as well), and has a total covered space of 130 square meters. The flat consists of a very bright Living Room with an open plan kitchen, 3 Bedrooms, 1 Bathroom, 2 WC and a large veranda. The Building is small with only 6 apartments in the block. The flat has also brand new/just bought electric appliances (fridge, washing machine, electric oven, and stove), High-Security Italian Entrance Door, New Air Condition units in all bedrooms and living room, and 2 Parking Slots (one covered, one uncovered).

# **Apartment Details**

| Bedrooms: 3   Bathrooms: 2   Distance to Sea: < 5km   Covered Area (sq.m): 130 |
|--------------------------------------------------------------------------------|
| Common Expenses: Not included                                                  |
| Covered Parking   Uncovered Parking   Air Condition   Balcony   Mountain View  |

#### General

Common Expenses: Not included | Condition: Renovated | Delivery Status: Completed | Bedrooms: 3 | Bathrooms: 2 | Covered Area (sq.m): 130 | Distance to Sea: < 5km | Property Zone: Residential | Water: Yes | Road Access: Yes | Passage Access: Yes