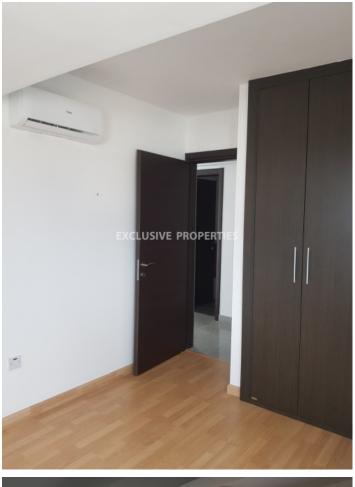

### Apartment in Mesa Geitonia LIM05759

Mesa Geitonia, Limassol, Cyprus

A Spacious 3 Bedroom Top Floor Apartment in a Modern 10-year-old building located in the heart of Mesa Geitonia area, in a quiet street close to amenities and just one minute drive from the highway and the city center. The flat is very spacious and bright, offers 360 degrees view of the city (has partial sea views as well), and has a total covered space of 130 square meters. The flat consists of a very bright Living Room with an open plan kitchen, 3 Bedrooms, 1 Bathroom, 2 WC and a large veranda. The Building is small with only 6 apartments in the block. The flat has also brand new/just bought electric appliances (fridge, washing machine, electric oven, and stove), High-Security Italian Entrance Door, New Air Condition units in all bedrooms and living room, and 2 Parking Slots (one covered, one uncovered).

### Interior

Air Condition | Balcony | Elevator | Solar Panels For Hot Water | Unfurnished