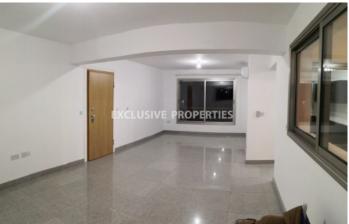

### Apartment in Mesa Geitonia LIM05759

Mesa Geitonia, Limassol, Cyprus

A Spacious 3 Bedroom Top Floor Apartment in a Modern 10-year-old building located in the heart of Mesa Geitonia area, in a quiet street close to amenities and just one minute drive from the highway and the city center. The flat is very spacious and bright, offers 360 degrees view of the city (has partial sea views as well), and has a total covered space of 130 square meters. The flat consists of a very bright Living Room with an open plan kitchen, 3 Bedrooms, 1 Bathroom, 2 WC and a large veranda. The Building is small with only 6 apartments in the block. The flat has also brand new/just bought electric appliances (fridge, washing machine, electric oven, and stove), High-Security Italian Entrance Door, New Air Condition units in all bedrooms and living room, and 2 Parking Slots (one covered, one uncovered).

# **Apartment Details**

| Bedrooms: 3   Bathrooms: 2   Distance to Sea: < 5km   Covered Area (sq.m): 130 |
|--------------------------------------------------------------------------------|
| Common Expenses: Not included                                                  |
| Covered Parking   Uncovered Parking   Air Condition   Balcony   Mountain View  |