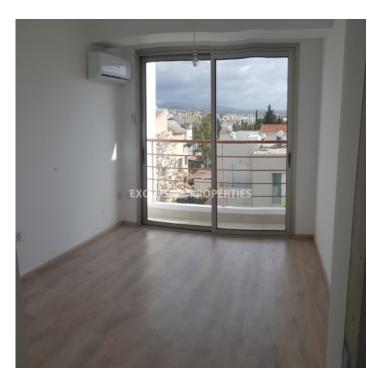

### Apartment in Mesa Geitonia LIM05759

Mesa Geitonia, Limassol, Cyprus

A Spacious 3 Bedroom Top Floor Apartment in a Modern 10-year-old building located in the heart of Mesa Geitonia area, in a quiet street close to amenities and just one minute drive from the highway and the city center. The flat is very spacious and bright, offers 360 degrees view of the city (has partial sea views as well), and has a total covered space of 130 square meters. The flat consists of a very bright Living Room with an open plan kitchen, 3 Bedrooms, 1 Bathroom, 2 WC and a large veranda. The Building is small with only 6 apartments in the block. The flat has also brand new/just bought electric appliances (fridge, washing machine, electric oven, and stove), High-Security Italian Entrance Door, New Air Condition units in all bedrooms and living room, and 2 Parking Slots (one covered, one uncovered).

### Interior

Air Condition | Balcony | Elevator | Solar Panels For Hot Water | Unfurnished

#### Views

City View | Mountain View | Side Sea View