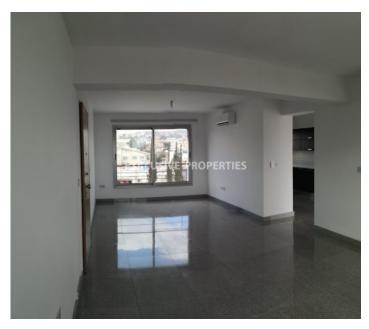

### Apartment in Mesa Geitonia LIM05759

Mesa Geitonia, Limassol, Cyprus

A Spacious 3 Bedroom Top Floor Apartment in a Modern 10-year-old building located in the heart of Mesa Geitonia area, in a quiet street close to amenities and just one minute drive from the highway and the city center. The flat is very spacious and bright, offers 360 degrees view of the city (has partial sea views as well), and has a total covered space of 130 square meters. The flat consists of a very bright Living Room with an open plan kitchen, 3 Bedrooms, 1 Bathroom, 2 WC and a large veranda. The Building is small with only 6 apartments in the block. The flat has also brand new/just bought electric appliances (fridge, washing machine, electric oven, and stove), High-Security Italian Entrance Door, New Air Condition units in all bedrooms and living room, and 2 Parking Slots (one covered, one uncovered).

### Interior

Air Condition | Balcony | Elevator | Solar Panels For Hot Water | Unfurnished

#### Views

City View | Mountain View | Side Sea View