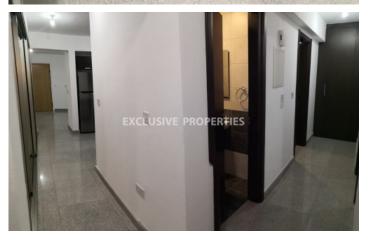

### Apartment in Mesa Geitonia LIM05759

Mesa Geitonia, Limassol, Cyprus

A Spacious 3 Bedroom Top Floor Apartment in a Modern 10-year-old building located in the heart of Mesa Geitonia area, in a quiet street close to amenities and just one minute drive from the highway and the city center. The flat is very spacious and bright, offers 360 degrees view of the city (has partial sea views as well), and has a total covered space of 130 square meters. The flat consists of a very bright Living Room with an open plan kitchen, 3 Bedrooms, 1 Bathroom, 2 WC and a large veranda. The Building is small with only 6 apartments in the block. The flat has also brand new/just bought electric appliances (fridge, washing machine, electric oven, and stove), High-Security Italian Entrance Door, New Air Condition units in all bedrooms and living room, and 2 Parking Slots (one covered, one uncovered).