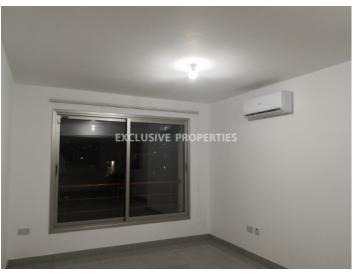

### Apartment in Mesa Geitonia LIM05759

Mesa Geitonia, Limassol, Cyprus

A Spacious 3 Bedroom Top Floor Apartment in a Modern 10-year-old building located in the heart of Mesa Geitonia area, in a quiet street close to amenities and just one minute drive from the highway and the city center. The flat is very spacious and bright, offers 360 degrees view of the city (has partial sea views as well), and has a total covered space of 130 square meters. The flat consists of a very bright Living Room with an open plan kitchen, 3 Bedrooms, 1 Bathroom, 2 WC and a large veranda. The Building is small with only 6 apartments in the block. The flat has also brand new/just bought electric appliances (fridge, washing machine, electric oven, and stove), High-Security Italian Entrance Door, New Air Condition units in all bedrooms and living room, and 2 Parking Slots (one covered, one uncovered).

### Interior

Air Condition | Balcony | Elevator | Solar Panels For Hot Water | Unfurnished