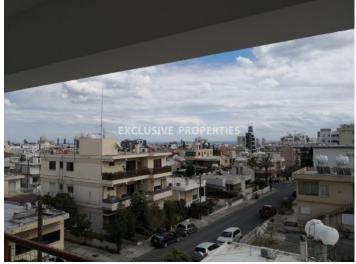

### Apartment in Mesa Geitonia LIM05759

Mesa Geitonia, Limassol, Cyprus

A Spacious 3 Bedroom Top Floor Apartment in a Modern 10-year-old building located in the heart of Mesa Geitonia area, in a quiet street close to amenities and just one minute drive from the highway and the city center. The flat is very spacious and bright, offers 360 degrees view of the city (has partial sea views as well), and has a total covered space of 130 square meters. The flat consists of a very bright Living Room with an open plan kitchen, 3 Bedrooms, 1 Bathroom, 2 WC and a large veranda. The Building is small with only 6 apartments in the block. The flat has also brand new/just bought electric appliances (fridge, washing machine, electric oven, and stove), High-Security Italian Entrance Door, New Air Condition units in all bedrooms and living room, and 2 Parking Slots (one covered, one uncovered).

#### Views

City View | Mountain View | Side Sea View