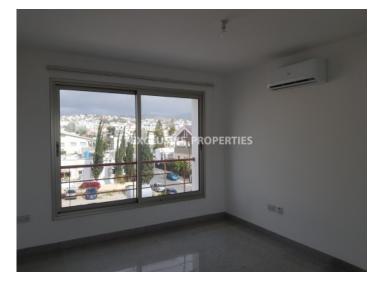

### Apartment in Mesa Geitonia LIM05759

Mesa Geitonia, Limassol, Cyprus

A Spacious 3 Bedroom Top Floor Apartment in a Modern 10-year-old building located in the heart of Mesa Geitonia area, in a quiet street close to amenities and just one minute drive from the highway and the city center. The flat is very spacious and bright, offers 360 degrees view of the city (has partial sea views as well), and has a total covered space of 130 square meters. The flat consists of a very bright Living Room with an open plan kitchen, 3 Bedrooms, 1 Bathroom, 2 WC and a large veranda. The Building is small with only 6 apartments in the block. The flat has also brand new/just bought electric appliances (fridge, washing machine, electric oven, and stove), High-Security Italian Entrance Door, New Air Condition units in all bedrooms and living room, and 2 Parking Slots (one covered, one uncovered).

### Interior

Air Condition | Balcony | Elevator | Solar Panels For Hot Water | Unfurnished

#### Views

City View | Mountain View | Side Sea View