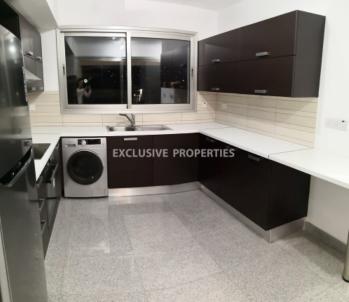

### Apartment in Mesa Geitonia LIM05759

Mesa Geitonia, Limassol, Cyprus

A Spacious 3 Bedroom Top Floor Apartment in a Modern 10-year-old building located in the heart of Mesa Geitonia area, in a quiet street close to amenities and just one minute drive from the highway and the city center. The flat is very spacious and bright, offers 360 degrees view of the city (has partial sea views as well), and has a total covered space of 130 square meters. The flat consists of a very bright Living Room with an open plan kitchen, 3 Bedrooms, 1 Bathroom, 2 WC and a large veranda. The Building is small with only 6 apartments in the block. The flat has also brand new/just bought electric appliances (fridge, washing machine, electric oven, and stove), High-Security Italian Entrance Door, New Air Condition units in all bedrooms and living room, and 2 Parking Slots (one covered, one uncovered).