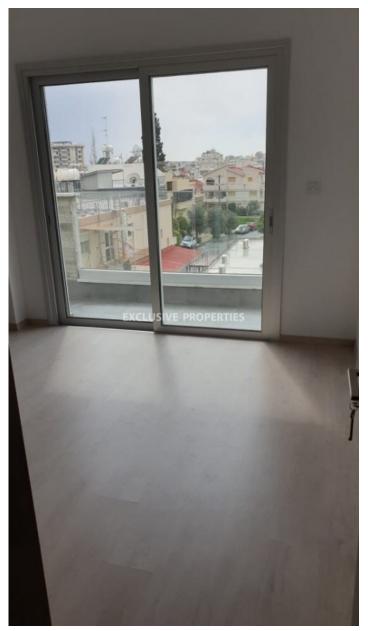

## **Apartment in Kapsalos LIM05075**

Mesa Geitonia, Limassol, Cyprus

A luxury two-bedroom apartment on the 2nd floor of a small building of seven apartments that was completed very recently. The apartment is completely new and is located in Mesa Geitonia on a quiet street. It consists of a large terrace front and side, and a small terrace at the back, a guest toilet, a family toilet, and storage inside the apartment. It also consists of a separate comfortable laundry room with cupboards, sink/tap, and spaces for washing machine and dryer. It has electrical appliances (ceramic hobs, and oven) and two air conditions in the master bedroom and the latest technology living room (handling with Wi-Fi from a distance), all new and unused.

## **Apartment Details**

Bedrooms: 2 | Bathrooms: 2 | Distance to Sea: < 5km | Covered Area (sq.m): 80 | Covered Veranda (sq.m): 38

Air Condition | Balcony | Covered Parking | Thermal Insulation | Built in Cabinets | Sound Insulation

#### **Interior**

```
Air Condition | Balcony | Built in Cabinets | Double Glazed Windows | Guest Wc | Laminate Floor | Laundry Room |

Marble Floor | Solar Panels For Hot Water | Unfurnished
```

#### **Views**

City View | Road Access