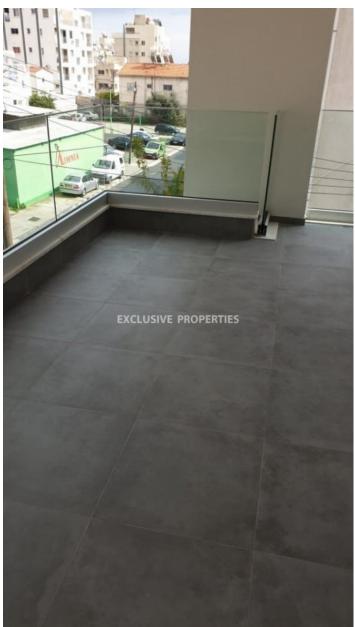

## **Apartment in Kapsalos LIM05075**

Mesa Geitonia, Limassol, Cyprus

A luxury two-bedroom apartment on the 2nd floor of a small building of seven apartments that was completed very recently. The apartment is completely new and is located in Mesa Geitonia on a quiet street. It consists of a large terrace front and side, and a small terrace at the back, a guest toilet, a family toilet, and storage inside the apartment. It also consists of a separate comfortable laundry room with cupboards, sink/tap, and spaces for washing machine and dryer. It has electrical appliances (ceramic hobs, and oven) and two air conditions in the master bedroom and the latest technology living room (handling with Wi-Fi from a distance), all new and unused.

## **Apartment Details**

Bedrooms: 2 | Bathrooms: 2 | Distance to Sea: < 5km | Covered Area (sq.m): 80 | Covered Veranda (sq.m): 38

Air Condition | Balcony | Covered Parking | Thermal Insulation | Built in Cabinets | Sound Insulation

#### **Interior**

```
Air Condition | Balcony | Built in Cabinets | Double Glazed Windows | Guest Wc | Laminate Floor | Laundry Room |

Marble Floor | Solar Panels For Hot Water | Unfurnished
```

#### **Views**

City View | Road Access