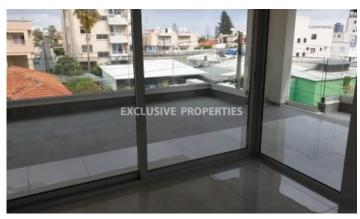

## **Apartment in Kapsalos LIM05075**

Mesa Geitonia, Limassol, Cyprus

A luxury two-bedroom apartment on the 2nd floor of a small building of seven apartments that was completed very recently. The apartment is completely new and is located in Mesa Geitonia on a quiet street. It consists of a large terrace front and side, and a small terrace at the back, a guest toilet, a family toilet, and storage inside the apartment. It also consists of a separate comfortable laundry room with cupboards, sink/tap, and spaces for washing machine and dryer. It has electrical appliances (ceramic hobs, and oven) and two air conditions in the master bedroom and the latest technology living room (handling with Wi-Fi from a distance), all new and unused.

## **Apartment Details**

Bedrooms: 2 | Bathrooms: 2 | Distance to Sea: < 5km | Covered Area (sq.m): 80 | Covered Veranda (sq.m): 38

Air Condition | Balcony | Covered Parking | Thermal Insulation | Built in Cabinets | Sound Insulation