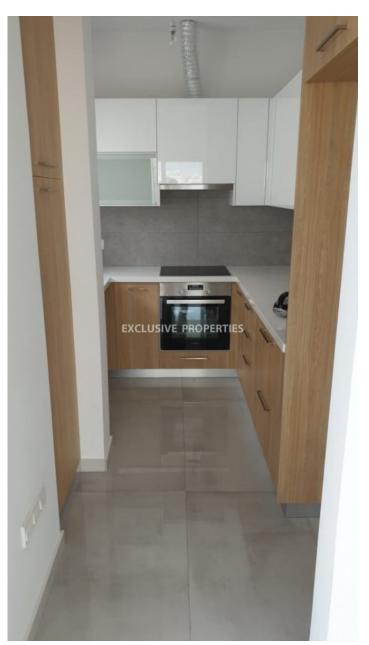

## **Apartment in Kapsalos LIM05075**

Mesa Geitonia, Limassol, Cyprus

A luxury two-bedroom apartment on the 2nd floor of a small building of seven apartments that was completed very recently. The apartment is completely new and is located in Mesa Geitonia on a quiet street. It consists of a large terrace front and side, and a small terrace at the back, a guest toilet, a family toilet, and storage inside the apartment. It also consists of a separate comfortable laundry room with cupboards, sink/tap, and spaces for washing machine and dryer. It has electrical appliances (ceramic hobs, and oven) and two air conditions in the master bedroom and the latest technology living room (handling with Wi-Fi from a distance), all new and unused.

#### **Interior**

```
Air Condition | Balcony | Built in Cabinets | Double Glazed Windows | Guest Wc | Laminate Floor | Laundry Room |

Marble Floor | Solar Panels For Hot Water | Unfurnished
```