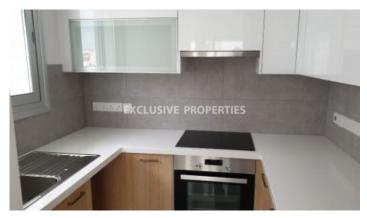

## **Apartment in Kapsalos LIM05075**

Mesa Geitonia, Limassol, Cyprus

A luxury two-bedroom apartment on the 2nd floor of a small building of seven apartments that was completed very recently. The apartment is completely new and is located in Mesa Geitonia on a quiet street. It consists of a large terrace front and side, and a small terrace at the back, a guest toilet, a family toilet, and storage inside the apartment. It also consists of a separate comfortable laundry room with cupboards, sink/tap, and spaces for washing machine and dryer. It has electrical appliances (ceramic hobs, and oven) and two air conditions in the master bedroom and the latest technology living room (handling with Wi-Fi from a distance), all new and unused.

#### **Interior**

```
Air Condition | Balcony | Built in Cabinets | Double Glazed Windows | Guest Wc | Laminate Floor | Laundry Room |

Marble Floor | Solar Panels For Hot Water | Unfurnished
```