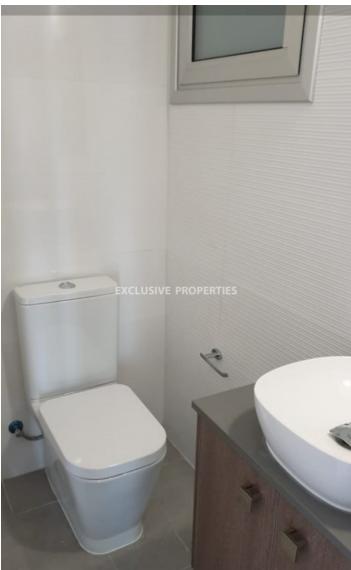

## **Apartment in Kapsalos LIM05075**

Mesa Geitonia, Limassol, Cyprus

A luxury two-bedroom apartment on the 2nd floor of a small building of seven apartments that was completed very recently. The apartment is completely new and is located in Mesa Geitonia on a quiet street. It consists of a large terrace front and side, and a small terrace at the back, a guest toilet, a family toilet, and storage inside the apartment. It also consists of a separate comfortable laundry room with cupboards, sink/tap, and spaces for washing machine and dryer. It has electrical appliances (ceramic hobs, and oven) and two air conditions in the master bedroom and the latest technology living room (handling with Wi-Fi from a distance), all new and unused.

#### **Interior**

```
Air Condition | Balcony | Built in Cabinets | Double Glazed Windows | Guest Wc | Laminate Floor | Laundry Room |

Marble Floor | Solar Panels For Hot Water | Unfurnished
```