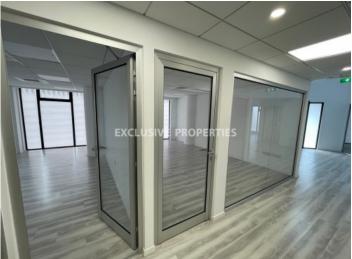

Each floor comprises partitions, VRV climate control system, reception area, fire alarm, structure cabling, raised floors, security alarm, double-glazed windows, 1 parking every 60sq.m, 2 WC per floor, 1 kitchen per floor. On the ground floor, there are 2 kitchens and 4 WC. A Floor Plan of the building is available on request.

#### Interior

Alarm System | Double Glazed Windows | Elevator | Fire Alarm | Guest Wc | Security System |

VRV Air Condition System