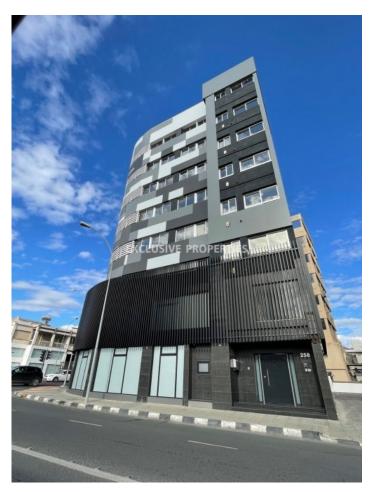

## Office-Shop in Limassol LIM04629

Limassol, Cyprus

The renovated office building is located on Archiepiskopou Makariou III Avenue, close to all the amenities, city center, and has easy access to the highway. The covered area of available space in the building is 1525 sq. m. The office space can be divided and rented as follows:

- 1. The ground floor 235 sq. m
- 2. Mezzanine level: 120 sq. m
- 3. The 1st floor covered area is 200 sq.m
- 4. The 2nd floor covered area is 200 sq.m
- 5. The 3rd floor covered area is 200 sq. m
- 6. The 4th floor covered area is 200 sq. m
- 7. The 5th floor covered area is 200 sq. m
- 8. The 6th floor covered area is 110 sq. m
- 9. The roof garden is 60 sq. m

Each floor comprises partitions, VRV climate control system, reception area, fire alarm, structure cabling, raised floors, security alarm, double-glazed windows, 1 parking every 60sq.m, 2 WC per floor, 1 kitchen per floor. On the ground floor, there are 2 kitchens and 4 WC. A Floor Plan of the building is available on request.