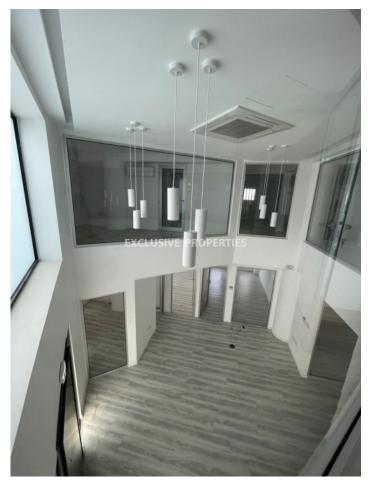

## Office-Shop in Limassol LIM04629

Limassol, Cyprus

The renovated office building is located on Archiepiskopou Makariou III Avenue, close to all the amenities, city center, and has easy access to the highway. The covered area of available space in the building is 1525 sq. m. The office space can be divided and rented as follows:

Each floor comprises partitions, VRV climate control system, reception area, fire alarm, structure cabling, raised floors, security alarm, double-glazed windows, 1 parking every 60sq.m, 2 WC per floor, 1 kitchen per floor. On the ground floor, there are 2 kitchens and 4 WC. A Floor Plan of the building is available on request.