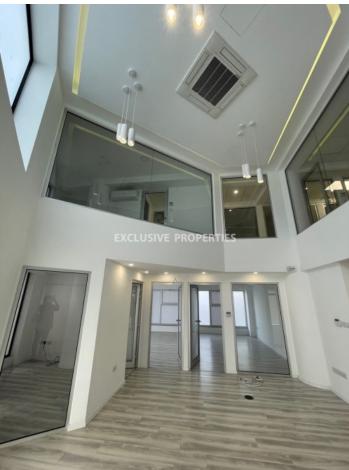

Each floor comprises partitions, VRV climate control system, reception area, fire alarm, structure cabling, raised floors, security alarm, double-glazed windows, 1 parking every 60sq.m, 2 WC per floor, 1 kitchen per floor. On the ground floor, there are 2 kitchens and 4 WC. A Floor Plan of the building is available on request.

#### Interior

Alarm System | Double Glazed Windows | Elevator | Fire Alarm | Guest Wc | Security System |

VRV Air Condition System