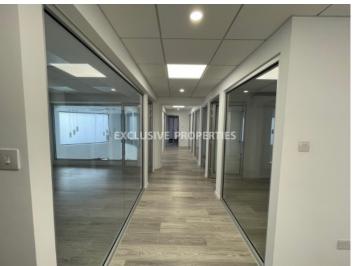

## Office-Shop in Limassol LIM04629

Limassol, Cyprus

The renovated office building is located on Archiepiskopou Makariou III Avenue, close to all the amenities, city center, and has easy access to the highway. The covered area of available space in the building is 1525 sq. m. The office space can be divided and rented as follows:

Each floor comprises partitions, VRV climate control system, reception area, fire alarm, structure cabling, raised floors, security alarm, double-glazed windows, 1 parking every 60sq.m, 2 WC per floor, 1 kitchen per floor. On the ground floor, there are 2 kitchens and 4 WC. A Floor Plan of the building is available on request.