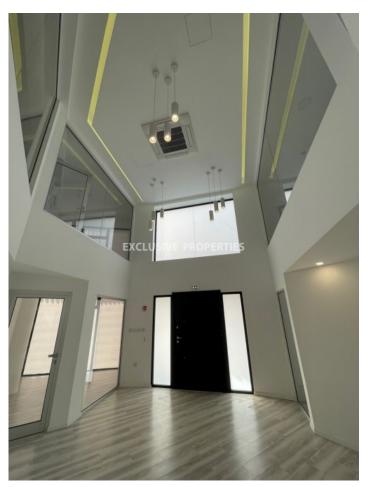

Each floor comprises partitions, VRV climate control system, reception area, fire alarm, structure cabling, raised floors, security alarm, double-glazed windows, 1 parking every 60sq.m, 2 WC per floor, 1 kitchen per floor. On the ground floor, there are 2 kitchens and 4 WC. A Floor Plan of the building is available on request.

#### Interior

Alarm System | Double Glazed Windows | Elevator | Fire Alarm | Guest Wc | Security System |

VRV Air Condition System