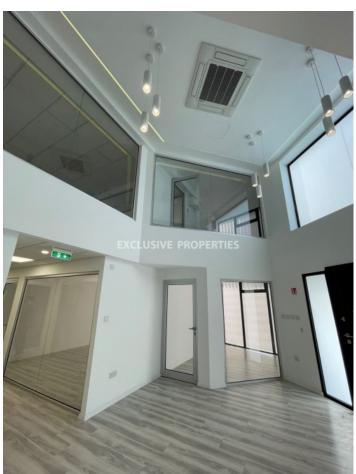

Each floor comprises partitions, VRV climate control system, reception area, fire alarm, structure cabling, raised floors, security alarm, double-glazed windows, 1 parking every 60sq.m, 2 WC per floor, 1 kitchen per floor. On the ground floor, there are 2 kitchens and 4 WC. A Floor Plan of the building is available on request.

#### Interior

Alarm System | Double Glazed Windows | Elevator | Fire Alarm | Guest Wc | Security System |

VRV Air Condition System