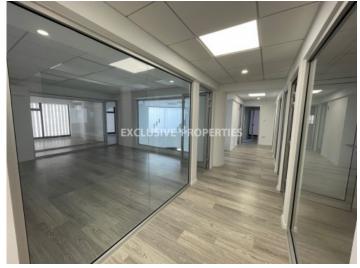

## Office-Shop in Limassol LIM04629

Limassol, Cyprus

The renovated office building is located on Archiepiskopou Makariou III Avenue, close to all the amenities, city center, and has easy access to the highway. The covered area of available space in the building is 1525 sq. m. The office space can be divided and rented as follows:

Each floor comprises partitions, VRV climate control system, reception area, fire alarm, structure cabling, raised floors, security alarm, double-glazed windows, 1 parking every 60sq.m, 2 WC per floor, 1 kitchen per floor. On the ground floor, there are 2 kitchens and 4 WC. A Floor Plan of the building is available on request.