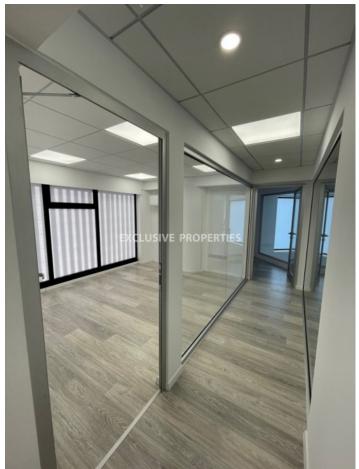

## Office-Shop in Limassol LIM04629

Limassol, Cyprus

The renovated office building is located on Archiepiskopou Makariou III Avenue, close to all the amenities, city center, and has easy access to the highway. The covered area of available space in the building is 1525 sq. m. The office space can be divided and rented as follows:

Each floor comprises partitions, VRV climate control system, reception area, fire alarm, structure cabling, raised floors, security alarm, double-glazed windows, 1 parking every 60sq.m, 2 WC per floor, 1 kitchen per floor. On the ground floor, there are 2 kitchens and 4 WC. A Floor Plan of the building is available on request.