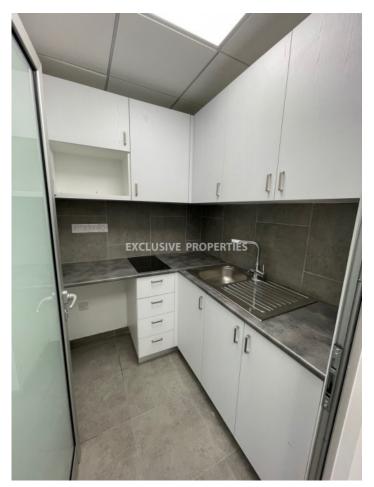

Each floor comprises partitions, VRV climate control system, reception area, fire alarm, structure cabling, raised floors, security alarm, double-glazed windows, 1 parking every 60sq.m, 2 WC per floor, 1 kitchen per floor. On the ground floor, there are 2 kitchens and 4 WC. A Floor Plan of the building is available on request.