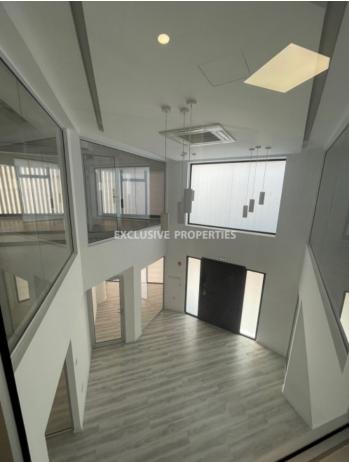

Each floor comprises partitions, VRV climate control system, reception area, fire alarm, structure cabling, raised floors, security alarm, double-glazed windows, 1 parking every 60sq.m, 2 WC per floor, 1 kitchen per floor. On the ground floor, there are 2 kitchens and 4 WC. A Floor Plan of the building is available on request.

#### Interior

Alarm System | Double Glazed Windows | Elevator | Fire Alarm | Guest Wc | Security System |

VRV Air Condition System