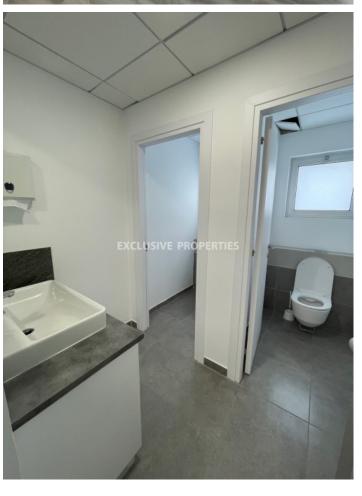

Each floor comprises partitions, VRV climate control system, reception area, fire alarm, structure cabling, raised floors, security alarm, double-glazed windows, 1 parking every 60sq.m, 2 WC per floor, 1 kitchen per floor. On the ground floor, there are 2 kitchens and 4 WC. A Floor Plan of the building is available on request.

#### Interior

Alarm System | Double Glazed Windows | Elevator | Fire Alarm | Guest Wc | Security System |

VRV Air Condition System