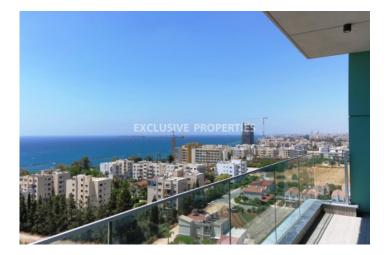

## Apartment in Ayios Tychonas LIM07141

Limassol, Cyprus

Luxury 3+1 bedroom apartment located in the heart of Limassol area with breath-taking views within walking distance to all amenities. The total covered area is 464 sq. m and the covered veranda is 51 sq. m. The apartment consist of an open-plan kitchen connected the living and dining room area, three bedroom (master bedroom is en-suite), maids room, guest WC, and covered veranda. The complex offers gym, secured gated entrance, swimming pool, pool bar, kid's playground, under-ground parking space, babysitting area, and sauna. There is a/c provision, VRV air conditioning, double-glazed window, and fireproof entrance door.

#### Views

City View | Panoramic view