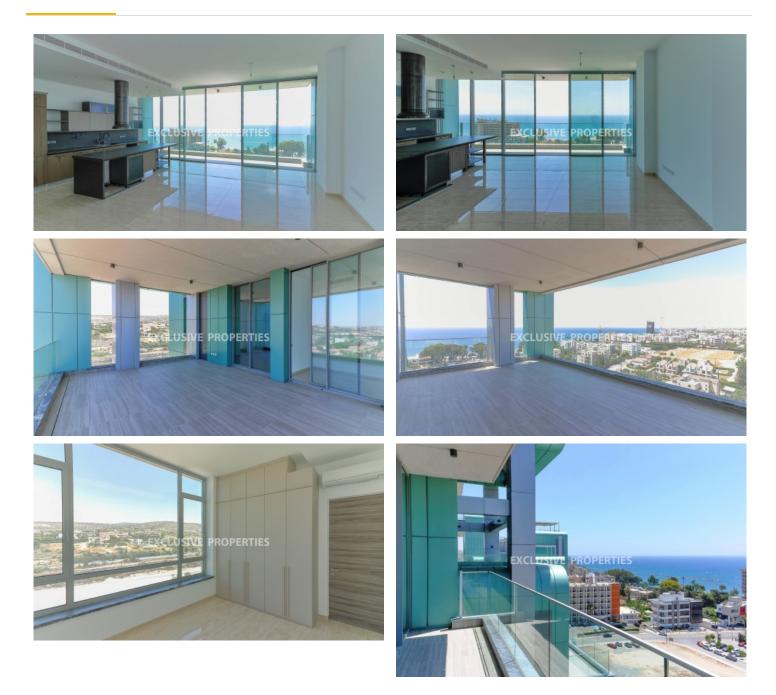

## Apartment in Ayios Tychonas LIM07141

Limassol, Cyprus

Luxury 3+1 bedroom apartment located in the heart of Limassol area with breath-taking views within walking distance to all amenities. The total covered area is 464 sq. m and the covered veranda is 51 sq. m. The apartment consist of an open-plan kitchen connected the living and dining room area, three bedroom (master bedroom is en-suite), maids room, guest WC, and covered veranda. The complex offers gym, secured gated entrance, swimming pool, pool bar, kid's playground, under-ground parking space, babysitting area, and sauna. There is a/c provision, VRV air conditioning, double-glazed window, and fireproof entrance door.

## **Apartment Details**

Bedrooms: 3 | Bathrooms: 2 | Distance to Sea: < 2km | Covered Area (sq.m): 464 sq.m |

Covered Veranda (sq.m): 51 sq.m | Total area (sq.m): 464 sq.m | V.A.T: Included | Common Expenses: Included |

#### Views

City View | Panoramic view