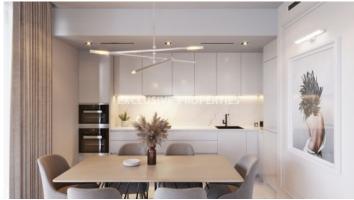

## Apartment in Columbia LIM06726

Columbia, Limassol, Cyprus

4+1 bedroom penthouses located in Columbia area, close to all amenities and close to the beach. The total covered area is 291 sq.m and the covered veranda is 35 sq.m. The apartment consists of an open-plan kitchen connecting with living and dining room areas. In addition, there is a common family bathroom, and a guest WC as well. The apartment has a large, covered veranda, sanitaryware, security door, private rooftop swimming pool, video phone entry system, pipe-in-pipe plumbing system, solar panel water heating, private parking, thermal insulation throughout, and electric underfloor heating. The complex offers secured gated complex, private gym, secured parking, landscaped garden areas, private store rooms.