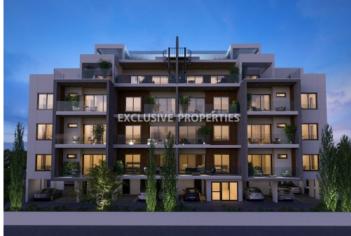

## Apartment in Columbia LIM06726

Columbia, Limassol, Cyprus

4+1 bedroom penthouses located in Columbia area, close to all amenities and close to the beach. The total covered area is 291 sq.m and the covered veranda is 35 sq.m. The apartment consists of an open-plan kitchen connecting with living and dining room areas. In addition, there is a common family bathroom, and a guest WC as well. The apartment has a large, covered veranda, sanitaryware, security door, private rooftop swimming pool, video phone entry system, pipe-in-pipe plumbing system, solar panel water heating, private parking, thermal insulation throughout, and electric underfloor heating. The complex offers secured gated complex, private gym, secured parking, landscaped garden areas, private store rooms.