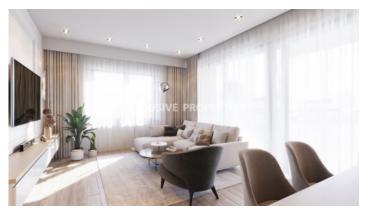

## Apartment in Columbia LIM06726

Columbia, Limassol, Cyprus

4+1 bedroom penthouses located in Columbia area, close to all amenities and close to the beach. The total covered area is 291 sq.m and the covered veranda is 35 sq.m. The apartment consists of an open-plan kitchen connecting with living and dining room areas. In addition, there is a common family bathroom, and a guest WC as well. The apartment has a large, covered veranda, sanitaryware, security door, private rooftop swimming pool, video phone entry system, pipe-in-pipe plumbing system, solar panel water heating, private parking, thermal insulation throughout, and electric underfloor heating. The complex offers secured gated complex, private gym, secured parking, landscaped garden areas, private store rooms.