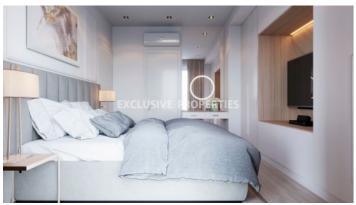

## Apartment in Columbia LIM06726

Columbia, Limassol, Cyprus

4+1 bedroom penthouses located in Columbia area, close to all amenities and close to the beach. The total covered area is 291 sq.m and the covered veranda is 35 sq.m. The apartment consists of an open-plan kitchen connecting with living and dining room areas. In addition, there is a common family bathroom, and a guest WC as well. The apartment has a large, covered veranda, sanitaryware, security door, private rooftop swimming pool, video phone entry system, pipe-in-pipe plumbing system, solar panel water heating, private parking, thermal insulation throughout, and electric underfloor heating. The complex offers secured gated complex, private gym, secured parking, landscaped garden areas, private store rooms.