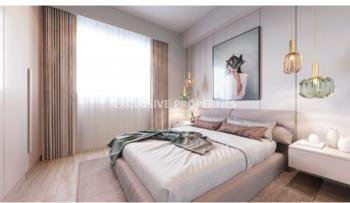

## Apartment in Columbia LIM06726

Columbia, Limassol, Cyprus

4+1 bedroom penthouses located in Columbia area, close to all amenities and close to the beach. The total covered area is 291 sq.m and the covered veranda is 35 sq.m. The apartment consists of an open-plan kitchen connecting with living and dining room areas. In addition, there is a common family bathroom, and a guest WC as well. The apartment has a large, covered veranda, sanitaryware, security door, private rooftop swimming pool, video phone entry system, pipe-in-pipe plumbing system, solar panel water heating, private parking, thermal insulation throughout, and electric underfloor heating. The complex offers secured gated complex, private gym, secured parking, landscaped garden areas, private store rooms.

## **Apartment Details**

Bedrooms: 4 | Bathrooms: 2 | Distance to Sea: < 0.5km | Covered Area (sq.m): 391 sq.m |

Covered Veranda (sq.m): 25 sq.m | Total area (sq.m): 291 sq.m | V.A.T: Included | Common Expenses: Included |