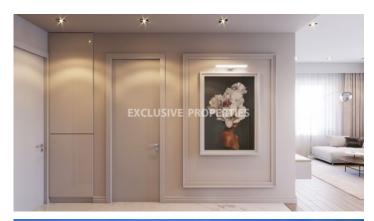

## Apartment in Columbia LIM06726

Columbia, Limassol, Cyprus

4+1 bedroom penthouses located in Columbia area, close to all amenities and close to the beach. The total covered area is 291 sq.m and the covered veranda is 35 sq.m. The apartment consists of an open-plan kitchen connecting with living and dining room areas. In addition, there is a common family bathroom, and a guest WC as well. The apartment has a large, covered veranda, sanitaryware, security door, private rooftop swimming pool, video phone entry system, pipe-in-pipe plumbing system, solar panel water heating, private parking, thermal insulation throughout, and electric underfloor heating. The complex offers secured gated complex, private gym, secured parking, landscaped garden areas, private store rooms.