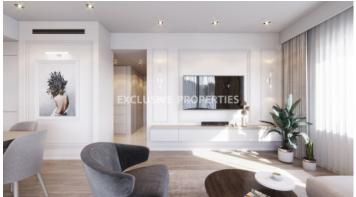

## Apartment in Columbia LIM06726

Columbia, Limassol, Cyprus

4+1 bedroom penthouses located in Columbia area, close to all amenities and close to the beach. The total covered area is 291 sq.m and the covered veranda is 35 sq.m. The apartment consists of an open-plan kitchen connecting with living and dining room areas. In addition, there is a common family bathroom, and a guest WC as well. The apartment has a large, covered veranda, sanitaryware, security door, private rooftop swimming pool, video phone entry system, pipe-in-pipe plumbing system, solar panel water heating, private parking, thermal insulation throughout, and electric underfloor heating. The complex offers secured gated complex, private gym, secured parking, landscaped garden areas, private store rooms.