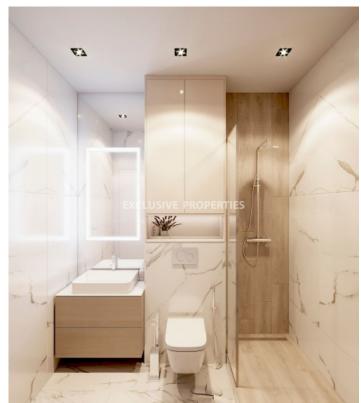

## Apartment in Columbia LIM06726

Columbia, Limassol, Cyprus

4+1 bedroom penthouses located in Columbia area, close to all amenities and close to the beach. The total covered area is 291 sq.m and the covered veranda is 35 sq.m. The apartment consists of an open-plan kitchen connecting with living and dining room areas. In addition, there is a common family bathroom, and a guest WC as well. The apartment has a large, covered veranda, sanitaryware, security door, private rooftop swimming pool, video phone entry system, pipe-in-pipe plumbing system, solar panel water heating, private parking, thermal insulation throughout, and electric underfloor heating. The complex offers secured gated complex, private gym, secured parking, landscaped garden areas, private store rooms.

## **Apartment Details**

Bedrooms: 4 | Bathrooms: 2 | Distance to Sea: < 0.5km | Covered Area (sq.m): 391 sq.m |

Covered Veranda (sq.m): 25 sq.m | Total area (sq.m): 291 sq.m | V.A.T: Included | Common Expenses: Included |