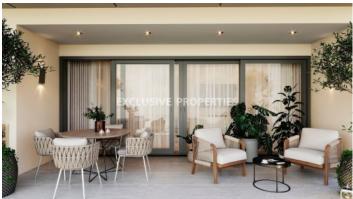

## Apartment in Columbia LIM06726

Columbia, Limassol, Cyprus

4+1 bedroom penthouses located in Columbia area, close to all amenities and close to the beach. The total covered area is 291 sq.m and the covered veranda is 35 sq.m. The apartment consists of an open-plan kitchen connecting with living and dining room areas. In addition, there is a common family bathroom, and a guest WC as well. The apartment has a large, covered veranda, sanitaryware, security door, private rooftop swimming pool, video phone entry system, pipe-in-pipe plumbing system, solar panel water heating, private parking, thermal insulation throughout, and electric underfloor heating. The complex offers secured gated complex, private gym, secured parking, landscaped garden areas, private store rooms.

#### **Exterior**

Common Swimming Pool | Covered Parking | Gated Entrance | Private Swimming Pool