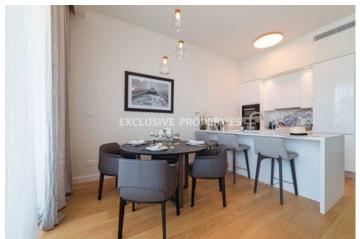

# **Apartment in Germasogeia** LIM07115

Germasogeia, Limassol, Cyprus

Luxury and modern three bedroom apartment located in Germasogeia area with perfect city view within walking distance to all amenities. The total covered area is 285 sq. m and the covered veranda is 30 sq. m. The apartment consist of an open-plan kitchen connected the living and dining room area, three bedroom, guest WC, and covered veranda. There is semi-solid parquet floors and walls in each room, marble floor and walls the toilets and bathrooms, security entrance doors, intercom system, under-floor heating, central VRV conditioning, high standard sanitary ware, thermal aluminium window frames with double- glazing, high standard kitchen cabinets and wardrobes, and secured covered parking.

### **Interior**

```
Central Heating Provision | Double Glazed Windows | Elevator | Guest Wc | Marble Floor | Open Plan Kitchen |
Parquet Floor | Under Floor Heating (electrical) | VRV Air Condition System | Water Pressure System
```