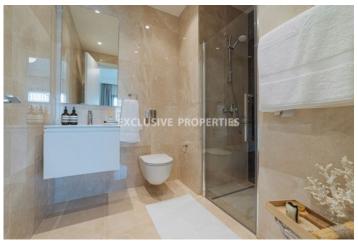

# **Apartment in Germasogeia** LIM07115

Germasogeia, Limassol, Cyprus

Luxury and modern three bedroom apartment located in Germasogeia area with perfect city view within walking distance to all amenities. The total covered area is 285 sq. m and the covered veranda is 30 sq. m. The apartment consist of an open-plan kitchen connected the living and dining room area, three bedroom, guest WC, and covered veranda. There is semi-solid parquet floors and walls in each room, marble floor and walls the toilets and bathrooms, security entrance doors, intercom system, under-floor heating, central VRV conditioning, high standard sanitary ware, thermal aluminium window frames with double- glazing, high standard kitchen cabinets and wardrobes, and secured covered parking.

## **Apartment Details**

Bedrooms: 3 | Bathrooms: 3 | Distance to Sea: < 0.5km | Covered Area (sq.m): 285 sq.m |

Covered Veranda (sq.m): 30 sq.m | Total area (sq.m): 285 sq.m | V.A.T: Included | Common Expenses: Included |