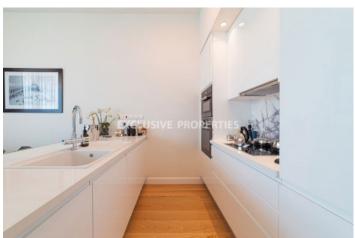

# **Apartment in Germasogeia** LIM07115

Germasogeia, Limassol, Cyprus

Luxury and modern three bedroom apartment located in Germasogeia area with perfect city view within walking distance to all amenities. The total covered area is 285 sq. m and the covered veranda is 30 sq. m. The apartment consist of an open-plan kitchen connected the living and dining room area, three bedroom, guest WC, and covered veranda. There is semi-solid parquet floors and walls in each room, marble floor and walls the toilets and bathrooms, security entrance doors, intercom system, under-floor heating, central VRV conditioning, high standard sanitary ware, thermal aluminium window frames with double- glazing, high standard kitchen cabinets and wardrobes, and secured covered parking.

### **Interior**

```
Central Heating Provision | Double Glazed Windows | Elevator | Guest Wc | Marble Floor | Open Plan Kitchen |
Parquet Floor | Under Floor Heating (electrical) | VRV Air Condition System | Water Pressure System
```