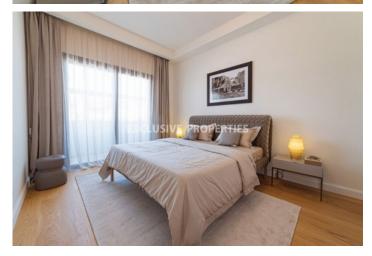

# **Apartment in Germasogeia** LIM07115

Germasogeia, Limassol, Cyprus

Luxury and modern three bedroom apartment located in Germasogeia area with perfect city view within walking distance to all amenities. The total covered area is 285 sq. m and the covered veranda is 30 sq. m. The apartment consist of an open-plan kitchen connected the living and dining room area, three bedroom, guest WC, and covered veranda. There is semi-solid parquet floors and walls in each room, marble floor and walls the toilets and bathrooms, security entrance doors, intercom system, under-floor heating, central VRV conditioning, high standard sanitary ware, thermal aluminium window frames with double- glazing, high standard kitchen cabinets and wardrobes, and secured covered parking.

## **Apartment Details**

Bedrooms: 3 | Bathrooms: 3 | Distance to Sea: < 0.5km | Covered Area (sq.m): 285 sq.m |

Covered Veranda (sq.m): 30 sq.m | Total area (sq.m): 285 sq.m | V.A.T: Included | Common Expenses: Included |