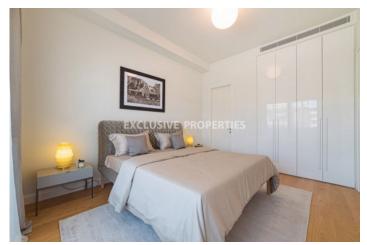

# **Apartment in Germasogeia** LIM07115

Germasogeia, Limassol, Cyprus

Luxury and modern three bedroom apartment located in Germasogeia area with perfect city view within walking distance to all amenities. The total covered area is 285 sq. m and the covered veranda is 30 sq. m. The apartment consist of an open-plan kitchen connected the living and dining room area, three bedroom, guest WC, and covered veranda. There is semi-solid parquet floors and walls in each room, marble floor and walls the toilets and bathrooms, security entrance doors, intercom system, under-floor heating, central VRV conditioning, high standard sanitary ware, thermal aluminium window frames with double- glazing, high standard kitchen cabinets and wardrobes, and secured covered parking.

## **Apartment Details**

Bedrooms: 3 | Bathrooms: 3 | Distance to Sea: < 0.5km | Covered Area (sq.m): 285 sq.m |

Covered Veranda (sq.m): 30 sq.m | Total area (sq.m): 285 sq.m | V.A.T: Included | Common Expenses: Included |