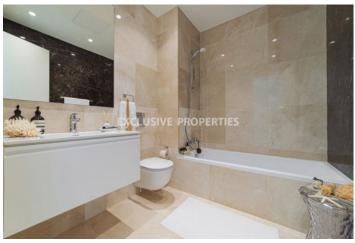

# **Apartment in Germasogeia** LIM07115

Germasogeia, Limassol, Cyprus

Luxury and modern three bedroom apartment located in Germasogeia area with perfect city view within walking distance to all amenities. The total covered area is 285 sq. m and the covered veranda is 30 sq. m. The apartment consist of an open-plan kitchen connected the living and dining room area, three bedroom, guest WC, and covered veranda. There is semi-solid parquet floors and walls in each room, marble floor and walls the toilets and bathrooms, security entrance doors, intercom system, under-floor heating, central VRV conditioning, high standard sanitary ware, thermal aluminium window frames with double- glazing, high standard kitchen cabinets and wardrobes, and secured covered parking.

## **Apartment Details**

Bedrooms: 3 | Bathrooms: 3 | Distance to Sea: < 0.5km | Covered Area (sq.m): 285 sq.m |

Covered Veranda (sq.m): 30 sq.m | Total area (sq.m): 285 sq.m | V.A.T: Included | Common Expenses: Included |