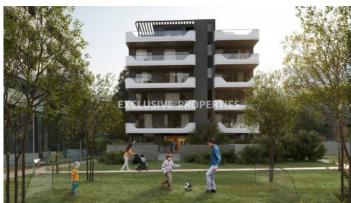

# **Apartment in Germasogeia** LIM07115

Germasogeia, Limassol, Cyprus

Luxury and modern three bedroom apartment located in Germasogeia area with perfect city view within walking distance to all amenities. The total covered area is 285 sq. m and the covered veranda is 30 sq. m. The apartment consist of an open-plan kitchen connected the living and dining room area, three bedroom, guest WC, and covered veranda. There is semi-solid parquet floors and walls in each room, marble floor and walls the toilets and bathrooms, security entrance doors, intercom system, under-floor heating, central VRV conditioning, high standard sanitary ware, thermal aluminium window frames with double- glazing, high standard kitchen cabinets and wardrobes, and secured covered parking.