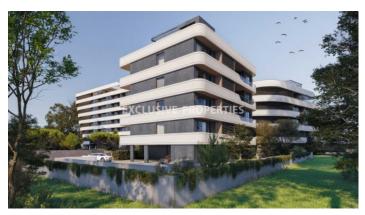

# **Apartment in Germasogeia** LIM07115

Germasogeia, Limassol, Cyprus

Luxury and modern three bedroom apartment located in Germasogeia area with perfect city view within walking distance to all amenities. The total covered area is 285 sq. m and the covered veranda is 30 sq. m. The apartment consist of an open-plan kitchen connected the living and dining room area, three bedroom, guest WC, and covered veranda. There is semi-solid parquet floors and walls in each room, marble floor and walls the toilets and bathrooms, security entrance doors, intercom system, under-floor heating, central VRV conditioning, high standard sanitary ware, thermal aluminium window frames with double- glazing, high standard kitchen cabinets and wardrobes, and secured covered parking.