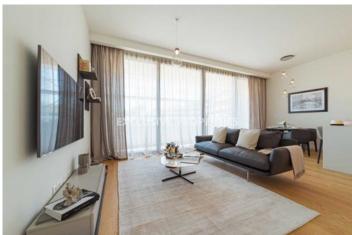

# **Apartment in Germasogeia** LIM07115

Germasogeia, Limassol, Cyprus

Luxury and modern three bedroom apartment located in Germasogeia area with perfect city view within walking distance to all amenities. The total covered area is 285 sq. m and the covered veranda is 30 sq. m. The apartment consist of an open-plan kitchen connected the living and dining room area, three bedroom, guest WC, and covered veranda. There is semi-solid parquet floors and walls in each room, marble floor and walls the toilets and bathrooms, security entrance doors, intercom system, under-floor heating, central VRV conditioning, high standard sanitary ware, thermal aluminium window frames with double- glazing, high standard kitchen cabinets and wardrobes, and secured covered parking.

#### **Views**

City View | Panoramic view