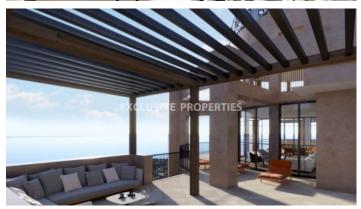

## Apartment in Germasogeia (Close to the Beach) LIM06680

Germasogeia, Limassol, Cyprus

Studio apartment in a gated complex located in Germasogeia area close to all amenities. The covered area is 58,8 sq.m and the covered veranda is 15 sq.m. The studio consists of a bathroom, an open plan area connecting the kitchen, living, dining area and bedroom. There is covered parking and the complex offers common swimming pool and common living area.

#### Interior

Balcony | Emergency Exit | Elevator | Open Plan Kitchen | Storage Room | Swimming Pool | Unfurnished | Water Pressure System