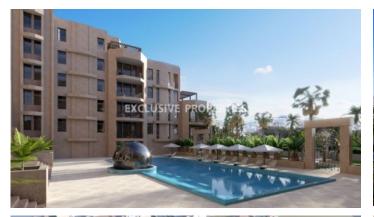

## Apartment in Germasogeia (Close to the Beach) LIM06680

Germasogeia, Limassol, Cyprus

Studio apartment in a gated complex located in Germasogeia area close to all amenities. The covered area is 58,8 sq.m and the covered veranda is 15 sq.m. The studio consists of a bathroom, an open plan area connecting the kitchen, living, dining area and bedroom. There is covered parking and the complex offers common swimming pool and common living area.

## **Apartment Details**

 Bedrooms: 1 |
 Bathrooms: 1 |
 Distance to Sea: < 0.5km |</td>
 Covered Area (sq.m): 58,8 sq.m |

 Covered Veranda (sq.m): 15 sq.m |
 Total area (sq.m): 58,8 sq.m |
 V.A.T: Included |
 Common Expenses: Included |

 Plot Area (sq.m): 7925 |
 Energy Efficiency: Category A+

Covered Parking | Balcony | Swimming Pool | Sea View