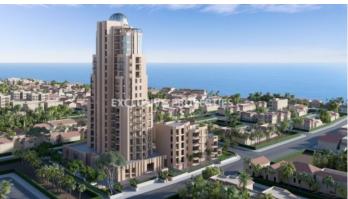

## Apartment in Germasogeia (Close to the Beach) LIM06680

Germasogeia, Limassol, Cyprus

Studio apartment in a gated complex located in Germasogeia area close to all amenities. The covered area is 58,8 sq.m and the covered veranda is 15 sq.m. The studio consists of a bathroom, an open plan area connecting the kitchen, living, dining area and bedroom. There is covered parking and the complex offers common swimming pool and common living area.

#### General

| V.A.T: Included   Common Expenses: Included                   |
|---------------------------------------------------------------|
| Condition: New   Delivery Status: Completed   Bedrooms: 1     |
| Bathrooms: 1   Floors: 8   Plot Area (sq.m): 7925             |
| Total area (sq.m): 58,8 sq.m   Covered Area (sq.m): 58,8 sq.m |
| Covered Veranda (sq.m): 15 sq.m                               |
| Distance to Sea: < 0.5km   Title Deeds: No                    |
| Energy Efficiency: Category A+                                |