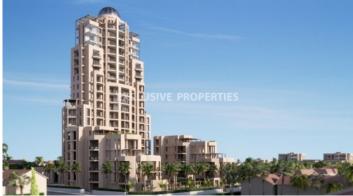

## Apartment in Germasogeia (Close to the Beach) LIM06680

Germasogeia, Limassol, Cyprus

Studio apartment in a gated complex located in Germasogeia area close to all amenities. The covered area is 58,8 sq.m and the covered veranda is 15 sq.m. The studio consists of a bathroom, an open plan area connecting the kitchen, living, dining area and bedroom. There is covered parking and the complex offers common swimming pool and common living area.

#### General

| V.A.T: Included   Common Expenses: Included                   |
|---------------------------------------------------------------|
| Condition: New   Delivery Status: Completed   Bedrooms: 1     |
| Bathrooms: 1   Floors: 8   Plot Area (sq.m): 7925             |
| Total area (sq.m): 58,8 sq.m   Covered Area (sq.m): 58,8 sq.m |
| Covered Veranda (sq.m): 15 sq.m                               |
| Distance to Sea: < 0.5km   Title Deeds: No                    |
| Energy Efficiency: Category A+                                |