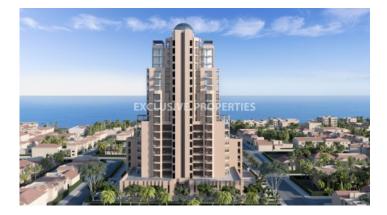

## Apartment in Germasogeia (Close to the Beach) LIM06680

Germasogeia, Limassol, Cyprus

Studio apartment in a gated complex located in Germasogeia area close to all amenities. The covered area is 58,8 sq.m and the covered veranda is 15 sq.m. The studio consists of a bathroom, an open plan area connecting the kitchen, living, dining area and bedroom. There is covered parking and the complex offers common swimming pool and common living area.

#### General

| V.A.T: Included   Common Expenses: Included                   |
|---------------------------------------------------------------|
| Condition: New   Delivery Status: Completed   Bedrooms: 1     |
| Bathrooms: 1   Floors: 8   Plot Area (sq.m): 7925             |
| Total area (sq.m): 58,8 sq.m   Covered Area (sq.m): 58,8 sq.m |
| Covered Veranda (sq.m): 15 sq.m                               |
| Distance to Sea: < 0.5km   Title Deeds: No                    |
| Energy Efficiency: Category A+                                |