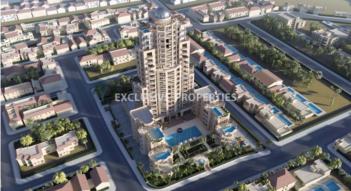

## Apartment in Germasogeia (Close to the Beach) LIM06680

Germasogeia, Limassol, Cyprus

Studio apartment in a gated complex located in Germasogeia area close to all amenities. The covered area is 58,8 sq.m and the covered veranda is 15 sq.m. The studio consists of a bathroom, an open plan area connecting the kitchen, living, dining area and bedroom. There is covered parking and the complex offers common swimming pool and common living area.

 Plot Area (sq.m): 7925 |
 Energy Efficiency: Category A+

Covered Parking | Balcony | Swimming Pool | Sea View