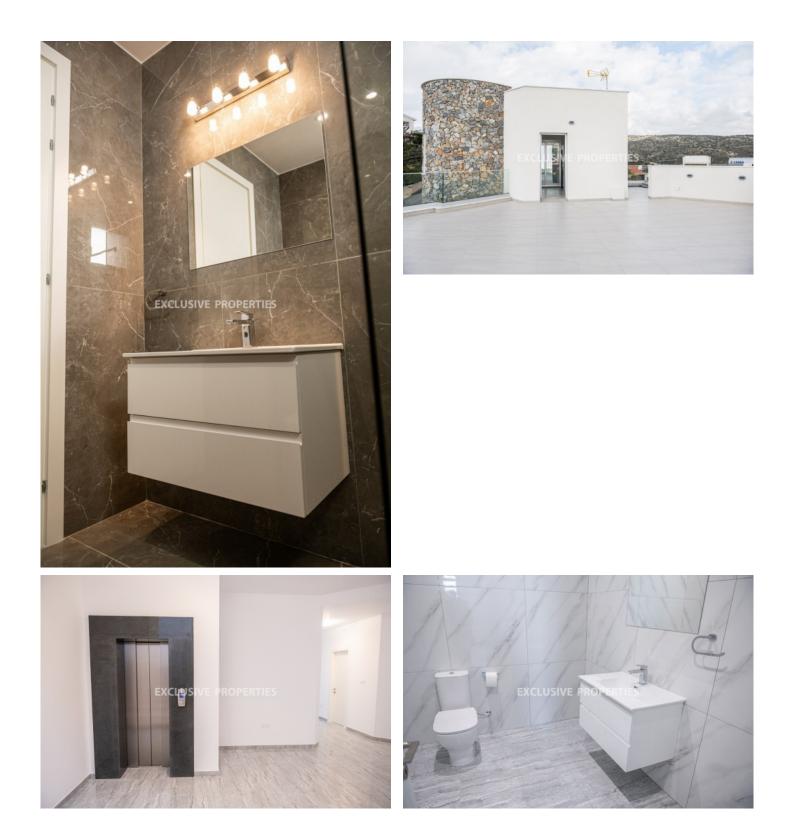

### Exterior

Barbeque | Covered Parking | Garage | Garden | Gated Entrance | Private Swimming Pool | Roof Garden

### Interior

Air Condition | Balcony | Central Air-conditioning | Double Glazed Windows | Electric Gates | Elevator | Guest Room | Guest Wc | Guest Wc with Shower | Home Cinema | Laundry Room | Maids Room | Roof Garden | Sauna | Server Room | Study / Office | Storage Room | Spa Room | Swimming Pool | Spa Facilities | Unfurnished | Under Floor Heating (electrical) | Water Pressure System