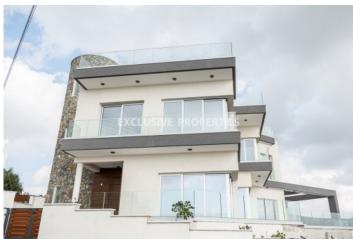

# House-Villa in Ayios Tychonas LIM06151

Ayios Tychonas, Limassol, Cyprus

Luxury five bedroom villa located in the prestige area of Ayios Tychonas on a 648 sq. plot with panoramic sea views. The covered area is 625 sq.m. The villa consists of three levels. There are 5 en-suite bedrooms with wardrobes, spacious living and dining room area, separate maids quarters. There is a/c, under-floor heating, balconies, home cinema, lift, BBQ area, electric gates, parking for five cars, storage room, cava room, server room, sauna and spa room, private overflow pool.