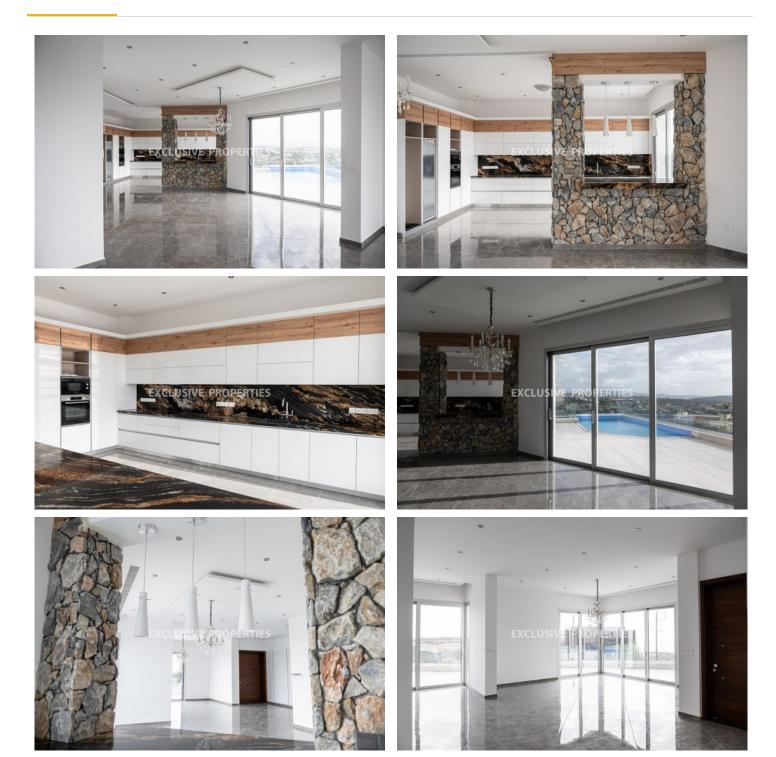

# House-Villa in Ayios Tychonas LIM06151

Ayios Tychonas, Limassol, Cyprus

Luxury five bedroom villa located in the prestige area of Ayios Tychonas on a 648 sq. plot with panoramic sea views. The covered area is 625 sq.m. The villa consists of three levels. There are 5 en-suite bedrooms with wardrobes, spacious living and dining room area, separate maids quarters. There is a/c, under-floor heating, balconies, home cinema, lift, BBQ area, electric gates, parking for five cars, storage room, cava room, server room, sauna and spa room, private overflow pool.

### General

Delivery Status: Completed | Bedrooms: 6 | Bathrooms: 5 | En-Suite Bathrooms: 5 | Floors: 3 | Plot Area (sq.m): 648 | Total area (sq.m): 625 sq.m | Covered Area (sq.m): 625 sq.m | Energy Efficiency: Category N/A

### Exterior

Barbeque | Covered Parking | Garage | Garden | Gated Entrance | Private Swimming Pool | Roof Garden

### Interior

Air Condition | Balcony | Central Air-conditioning | Double Glazed Windows | Electric Gates | Elevator | Guest Room | Guest Wc | Guest Wc with Shower | Home Cinema | Laundry Room | Maids Room | Roof Garden | Sauna | Server Room | Study / Office | Storage Room | Spa Room | Swimming Pool | Spa Facilities | Unfurnished | Under Floor Heating (electrical) | Water Pressure System