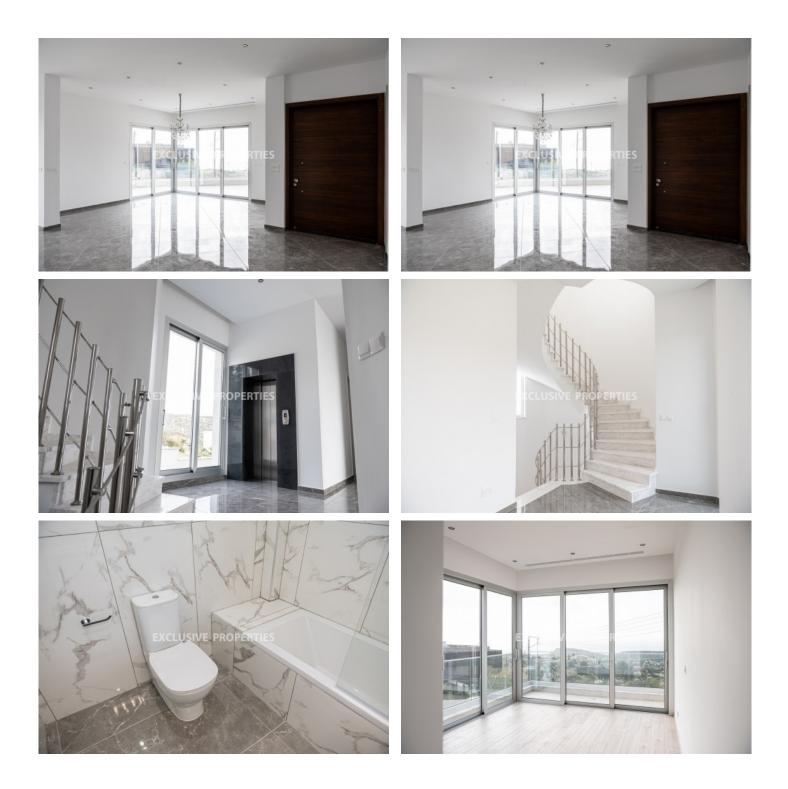

# House-Villa in Ayios Tychonas LIM06151

Ayios Tychonas, Limassol, Cyprus

Luxury five bedroom villa located in the prestige area of Ayios Tychonas on a 648 sq. plot with panoramic sea views. The covered area is 625 sq.m. The villa consists of three levels. There are 5 en-suite bedrooms with wardrobes, spacious living and dining room area, separate maids quarters. There is a/c, under-floor heating, balconies, home cinema, lift, BBQ area, electric gates, parking for five cars, storage room, cava room, server room, sauna and spa room, private overflow pool.

### Interior

Air Condition | Balcony | Central Air-conditioning | Double Glazed Windows | Electric Gates | Elevator | Guest Room | Guest Wc | Guest Wc with Shower | Home Cinema | Laundry Room | Maids Room | Roof Garden | Sauna | Server Room | Study / Office | Storage Room | Spa Room | Swimming Pool | Spa Facilities | Unfurnished | Under Floor Heating (electrical) | Water Pressure System