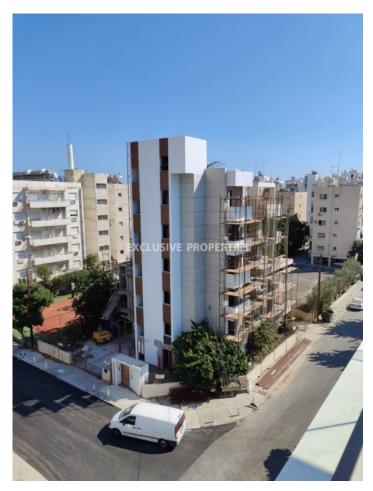

# **Building in Potamos Germasogia (Opposite Dasoudi Park)**

LIM06383

Potamos Germasogias, Germasogeia, Limassol, Cyprus

5 floors residential building of apartments (one on each floor) is for sale within only 100 m away from Dassoudi Beach and famous eucalyptus park.

It is currently on a stand-by stage under reconstruction with amendments of additional density to each floor, that was allowed and permitted by local authorities.

This elegant and contemporary residential complex has license to complete four well designed three bedroom apartments, and one two-bedroom penthouse on the top floor. There is also active license to convert on the 1st floor one 3 bedroom apartment into two apartments with one and two bedrooms.

This building was planned to be sold with each unit separately, but concept is changed and is offered for sale to an investor, who is willing to take over construction and amendments towards his own needs. Please, note that area where building is located is TΓ5, which allows its conversion from current residential status into hotel, hotel-apartment, offices or tourist purpose, upon applying to necessary authorities for permits.