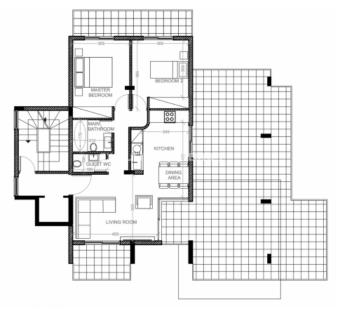

It is currently on a stand-by stage under reconstruction with amendments of additional density to each floor, that was allowed and permitted by local authorities.

This elegant and contemporary residential complex has license to complete four well designed three bedroom apartments, and one two-bedroom penthouse on the top floor. There is also active license to convert on the 1st floor one 3 bedroom apartment into two apartments with one and two bedrooms.

Plans and licenses are available upon serious interest and further discussion.

The building boasts a lobby, while each of the apartments include private parking spaces and extra storage rooms. There is planned gated access.