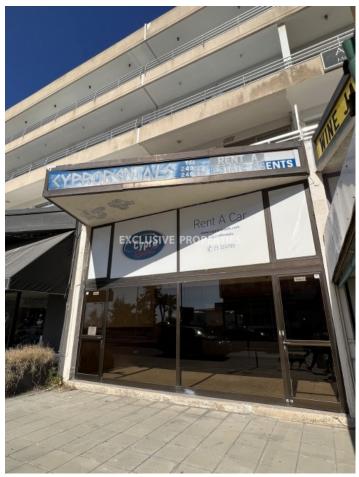

## Office-Shop in Ayios Athanasios (close to the beach) LIMO6694

Agios Athanasios, Ayios Athanasios, Limassol, Cyprus

The ground floor office/shop is located on the seaside road, opposite Crowne Plaza hotel in Ayios Athanasios area, close to all kinds of amenities. The covered area is 95 sq. m and it consists of an open-plan area, 2 separate offices, a small kitchen and WC. The shop has 1 uncovered parking (can be added extra parking upon request).

#### **Exterior**

Uncovered Parking

#### **Views**

Road Access | South Site Directions