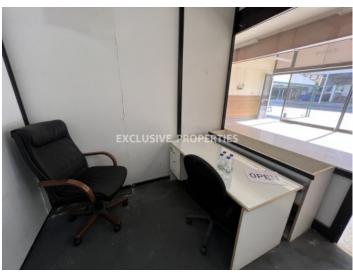

## Office-Shop in Ayios Athanasios (close to the beach) LIMO6694

Agios Athanasios, Ayios Athanasios, Limassol, Cyprus

The ground floor office/shop is located on the seaside road, opposite Crowne Plaza hotel in Ayios Athanasios area, close to all kinds of amenities. The covered area is 95 sq. m and it consists of an open-plan area, 2 separate offices, a small kitchen and WC. The shop has 1 uncovered parking (can be added extra parking upon request).

#### **Interior**

Separate Kitchen | Study / Office | Unfurnished