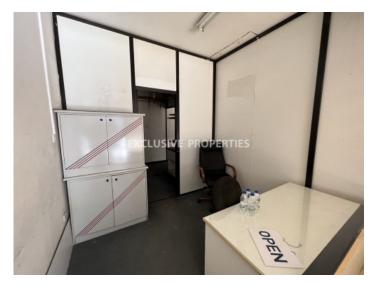

## Office-Shop in Ayios Athanasios (close to the beach) LIMO6694

Agios Athanasios, Ayios Athanasios, Limassol, Cyprus

The ground floor office/shop is located on the seaside road, opposite Crowne Plaza hotel in Ayios Athanasios area, close to all kinds of amenities. The covered area is 95 sq. m and it consists of an open-plan area, 2 separate offices, a small kitchen and WC. The shop has 1 uncovered parking (can be added extra parking upon request).

#### **Interior**

Separate Kitchen | Study / Office | Unfurnished