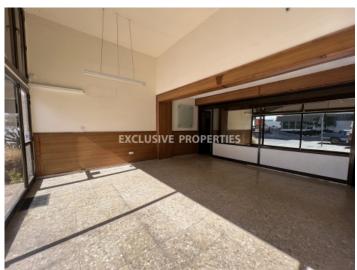

## Office-Shop in Ayios Athanasios (close to the beach) LIMO6694

Agios Athanasios, Ayios Athanasios, Limassol, Cyprus

The ground floor office/shop is located on the seaside road, opposite Crowne Plaza hotel in Ayios Athanasios area, close to all kinds of amenities. The covered area is 95 sq. m and it consists of an open-plan area, 2 separate offices, a small kitchen and WC. The shop has 1 uncovered parking (can be added extra parking upon request).

The property needs renovation!

2 deposits are required.

#### General

```
Common Expenses: Included | Condition: Needs Renovation | Delivery Status: Completed | Bathrooms: 1 | Covered Area (sq.m): 95 sq.m | Distance to Sea: < 0.5km | Energy Efficiency: Category N/A
```