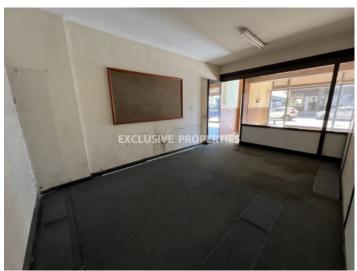

## Office-Shop in Ayios Athanasios (close to the beach) LIMO6694

Agios Athanasios, Ayios Athanasios, Limassol, Cyprus

The ground floor office/shop is located on the seaside road, opposite Crowne Plaza hotel in Ayios Athanasios area, close to all kinds of amenities. The covered area is 95 sq. m and it consists of an open-plan area, 2 separate offices, a small kitchen and WC. The shop has 1 uncovered parking (can be added extra parking upon request).

The property needs renovation!

2 deposits are required.

#### General

```
Common Expenses: Included | Condition: Needs Renovation | Delivery Status: Completed | Bathrooms: 1 | Covered Area (sq.m): 95 sq.m | Distance to Sea: < 0.5km | Energy Efficiency: Category N/A
```