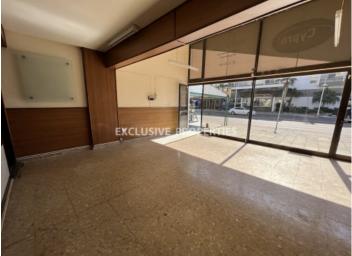

## Office-Shop in Ayios Athanasios (close to the beach) LIMO6694

Agios Athanasios, Ayios Athanasios, Limassol, Cyprus

The ground floor office/shop is located on the seaside road, opposite Crowne Plaza hotel in Ayios Athanasios area, close to all kinds of amenities. The covered area is 95 sq. m and it consists of an open-plan area, 2 separate offices, a small kitchen and WC. The shop has 1 uncovered parking (can be added extra parking upon request).

The property needs renovation!

2 deposits are required.

#### General

```
Common Expenses: Included | Condition: Needs Renovation | Delivery Status: Completed | Bathrooms: 1 | Covered Area (sq.m): 95 sq.m | Distance to Sea: < 0.5km | Energy Efficiency: Category N/A
```