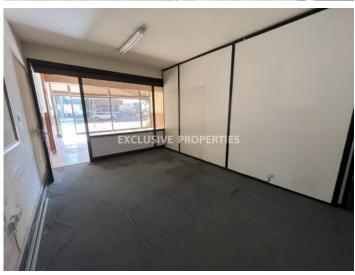

## Office-Shop in Ayios Athanasios (close to the beach) LIMO6694

Agios Athanasios, Ayios Athanasios, Limassol, Cyprus

The ground floor office/shop is located on the seaside road, opposite Crowne Plaza hotel in Ayios Athanasios area, close to all kinds of amenities. The covered area is 95 sq. m and it consists of an open-plan area, 2 separate offices, a small kitchen and WC. The shop has 1 uncovered parking (can be added extra parking upon request).

## **Office-Shop Details**

Bathrooms: 1 | Distance to Sea: < 0.5km | Covered Area (sq.m): 95 sq.m | Common Expenses: Included |

Energy Efficiency: Category N/A

**Uncovered Parking** 

#### General

```
Common Expenses: Included | Condition: Needs Renovation | Delivery Status: Completed | Bathrooms: 1 | Covered Area (sq.m): 95 sq.m | Distance to Sea: < 0.5km | Energy Efficiency: Category N/A
```