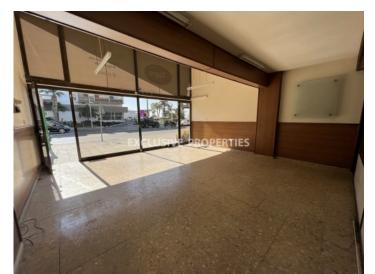

## Office-Shop in Ayios Athanasios (close to the beach) LIMO6694

Agios Athanasios, Ayios Athanasios, Limassol, Cyprus

The ground floor office/shop is located on the seaside road, opposite Crowne Plaza hotel in Ayios Athanasios area, close to all kinds of amenities. The covered area is 95 sq. m and it consists of an open-plan area, 2 separate offices, a small kitchen and WC. The shop has 1 uncovered parking (can be added extra parking upon request).

The property needs renovation!

2 deposits are required.

#### General

```
Common Expenses: Included | Condition: Needs Renovation | Delivery Status: Completed | Bathrooms: 1 | Covered Area (sq.m): 95 sq.m | Distance to Sea: < 0.5km | Energy Efficiency: Category N/A
```