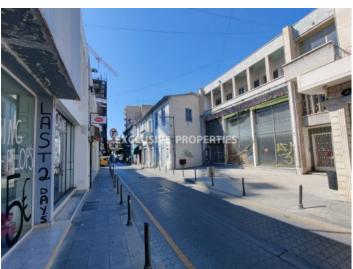

# Commercial Plots In Old Town, Ayia Napa area LIM06305

Ayia Napa, Limassol, Cyprus

4 commercial plots for sale in Old Town of Limassol, Ayia Napa area, Anexartisias. Sold as one.

Plots currently presented as shops, building not listed, can be knocked down and rebuild up to four floors. Great commercial location, close walking distance to the sea and Molos area, 240% building density and 70% coverage.

### Attributes

General

Plot Area (sq.m): 502 | Distance to Sea: < 0.5km | Title Deeds: Yes | Coverage: 70 | Building Density: 240 | Property Zone: Commercial | Electricity: Yes | Road Access: Yes | Purpose: Commercial

#### Views

City View | Road Access | Side Sea View