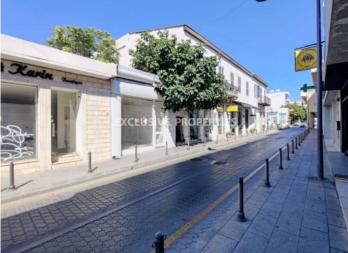

# Commercial Plots In Old Town, Ayia Napa area LIM06305

Ayia Napa, Limassol, Cyprus

4 commercial plots for sale in Old Town of Limassol, Ayia Napa area, Anexartisias. Sold as one.

Plots currently presented as shops, building not listed, can be knocked down and rebuild up to four floors. Great commercial location, close walking distance to the sea and Molos area, 240% building density and 70% coverage.

### Attributes

General

Plot Area (sq.m): 502 | Distance to Sea: < 0.5km | Title Deeds: Yes | Coverage: 70 | Building Density: 240 | Property Zone: Commercial | Electricity: Yes | Road Access: Yes | Purpose: Commercial

#### Views

City View | Road Access | Side Sea View