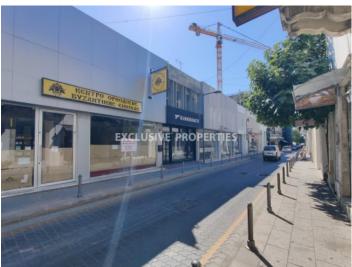

# Commercial Plots In Old Town, Ayia Napa area LIM06305

Ayia Napa, Limassol, Cyprus

4 commercial plots for sale in Old Town of Limassol, Ayia Napa area, Anexartisias. Sold as one.

Plots currently presented as shops, building not listed, can be knocked down and rebuild up to four floors. Great commercial location, close walking distance to the sea and Molos area, 240% building density and 70% coverage.

Perfect investment for those who appreciate location.

For viewing and more information, please, contact our land department.