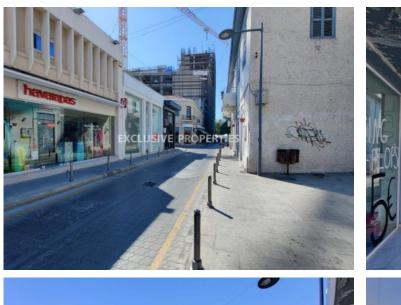

# Commercial Plots In Old Town, Ayia Napa area LIM06305

Ayia Napa, Limassol, Cyprus

4 commercial plots for sale in Old Town of Limassol, Ayia Napa area, Anexartisias. Sold as one.

Plots currently presented as shops, building not listed, can be knocked down and rebuild up to four floors. Great commercial location, close walking distance to the sea and Molos area, 240% building density and 70% coverage.

### Attributes

General

Plot Area (sq.m): 502 | Distance to Sea: < 0.5km | Title Deeds: Yes | Coverage: 70 | Building Density: 240 | Property Zone: Commercial | Electricity: Yes | Road Access: Yes | Purpose: Commercial

#### Views

City View | Road Access | Side Sea View