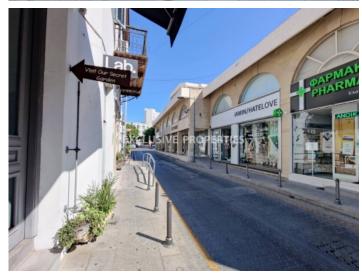

# Commercial Plots In Old Town, Ayia Napa area LIM06305

Ayia Napa, Limassol, Cyprus

4 commercial plots for sale in Old Town of Limassol, Ayia Napa area, Anexartisias. Sold as one.

Plots currently presented as shops, building not listed, can be knocked down and rebuild up to four floors. Great commercial location, close walking distance to the sea and Molos area, 240% building density and 70% coverage.

### Attributes

General

Plot Area (sq.m): 502 | Distance to Sea: < 0.5km | Title Deeds: Yes | Coverage: 70 | Building Density: 240 | Property Zone: Commercial | Electricity: Yes | Road Access: Yes | Purpose: Commercial

#### Views

City View | Road Access | Side Sea View