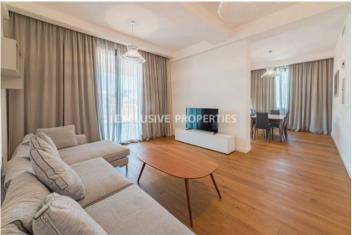

## **Apartment in Columbia** LIM07105

Columbia, Limassol, Cyprus

Luxury two bedroom apartment located in Columbia area with perfect panoramic view within walking distance to all amenities. The total covered area is 144 sq. m and the covered veranda is 20 sq. m. The apartment consist of an open-plan kitchen connected the living and dining room area, two bedroom, (master bedroom is en-suite with shower), guest WC, and covered veranda. The complex offers common swimming pool, landscaped gardens, kid's playground, and covered parking spaces. There is fully completed finishing's, semi-solid parquet floor, security and fireproof entrance doors, intercom system, provisions for water heated floors, provisions for central VRV conditioning, high standard sanitary ware, thermal aluminium window frames with double-glazing, and high standard kitchen cabinets.