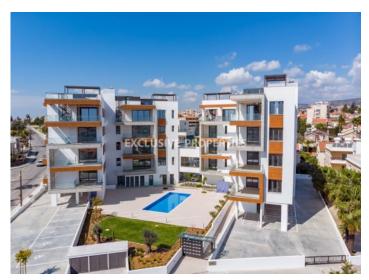

## **Apartment in Columbia** LIM07105

Columbia, Limassol, Cyprus

Luxury two bedroom apartment located in Columbia area with perfect panoramic view within walking distance to all amenities. The total covered area is 144 sq. m and the covered veranda is 20 sq. m. The apartment consist of an open-plan kitchen connected the living and dining room area, two bedroom, (master bedroom is en-suite with shower), guest WC, and covered veranda. The complex offers common swimming pool, landscaped gardens, kid's playground, and covered parking spaces. There is fully completed finishing's, semi-solid parquet floor, security and fireproof entrance doors, intercom system, provisions for water heated floors, provisions for central VRV conditioning, high standard sanitary ware, thermal aluminium window frames with double-glazing, and high standard kitchen cabinets.