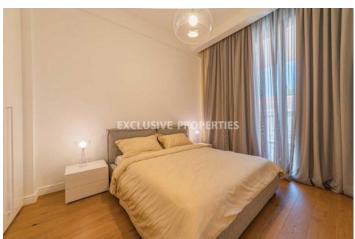

## **Apartment in Columbia** LIM07105

Columbia, Limassol, Cyprus

Luxury two bedroom apartment located in Columbia area with perfect panoramic view within walking distance to all amenities. The total covered area is 144 sq. m and the covered veranda is 20 sq. m. The apartment consist of an open-plan kitchen connected the living and dining room area, two bedroom, (master bedroom is en-suite with shower), guest WC, and covered veranda. The complex offers common swimming pool, landscaped gardens, kid's playground, and covered parking spaces. There is fully completed finishing's, semi-solid parquet floor, security and fireproof entrance doors, intercom system, provisions for water heated floors, provisions for central VRV conditioning, high standard sanitary ware, thermal aluminium window frames with double-glazing, and high standard kitchen cabinets.

## **Apartment Details**

Bedrooms: 2 | Bathrooms: 2 | Distance to Sea: < 0.5km | Covered Area (sq.m): 144 sq.m |

Covered Veranda (sq.m): 20 sq.m | Total area (sq.m): 144 sq.m | V.A.T: Included | Common Expenses: Included |