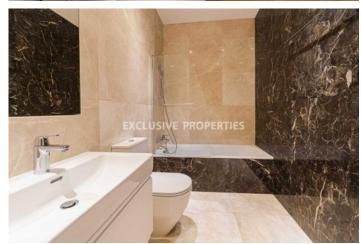

## **Apartment in Columbia** LIM07105

Columbia, Limassol, Cyprus

Luxury two bedroom apartment located in Columbia area with perfect panoramic view within walking distance to all amenities. The total covered area is 144 sq. m and the covered veranda is 20 sq. m. The apartment consist of an open-plan kitchen connected the living and dining room area, two bedroom, (master bedroom is en-suite with shower), guest WC, and covered veranda. The complex offers common swimming pool, landscaped gardens, kid's playground, and covered parking spaces. There is fully completed finishing's, semi-solid parquet floor, security and fireproof entrance doors, intercom system, provisions for water heated floors, provisions for central VRV conditioning, high standard sanitary ware, thermal aluminium window frames with double-glazing, and high standard kitchen cabinets.

## **Apartment Details**

Bedrooms: 2 | Bathrooms: 2 | Distance to Sea: < 0.5km | Covered Area (sq.m): 144 sq.m |

Covered Veranda (sq.m): 20 sq.m | Total area (sq.m): 144 sq.m | V.A.T: Included | Common Expenses: Included |