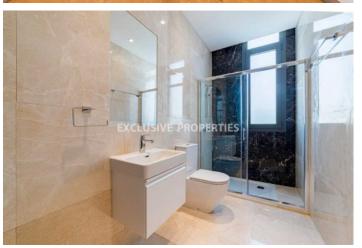

## **Apartment in Columbia** LIM07105

Columbia, Limassol, Cyprus

Luxury two bedroom apartment located in Columbia area with perfect panoramic view within walking distance to all amenities. The total covered area is 144 sq. m and the covered veranda is 20 sq. m. The apartment consist of an open-plan kitchen connected the living and dining room area, two bedroom, (master bedroom is en-suite with shower), guest WC, and covered veranda. The complex offers common swimming pool, landscaped gardens, kid's playground, and covered parking spaces. There is fully completed finishing's, semi-solid parquet floor, security and fireproof entrance doors, intercom system, provisions for water heated floors, provisions for central VRV conditioning, high standard sanitary ware, thermal aluminium window frames with double-glazing, and high standard kitchen cabinets.

## **Apartment Details**

Bedrooms: 2 | Bathrooms: 2 | Distance to Sea: < 0.5km | Covered Area (sq.m): 144 sq.m |

Covered Veranda (sq.m): 20 sq.m | Total area (sq.m): 144 sq.m | V.A.T: Included | Common Expenses: Included |