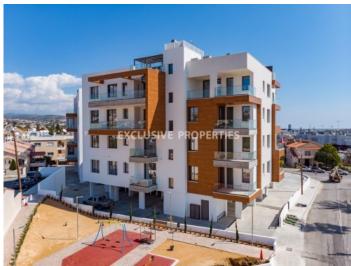

## **Apartment in Columbia** LIM07105

Columbia, Limassol, Cyprus

Luxury two bedroom apartment located in Columbia area with perfect panoramic view within walking distance to all amenities. The total covered area is 144 sq. m and the covered veranda is 20 sq. m. The apartment consist of an open-plan kitchen connected the living and dining room area, two bedroom, (master bedroom is en-suite with shower), guest WC, and covered veranda. The complex offers common swimming pool, landscaped gardens, kid's playground, and covered parking spaces. There is fully completed finishing's, semi-solid parquet floor, security and fireproof entrance doors, intercom system, provisions for water heated floors, provisions for central VRV conditioning, high standard sanitary ware, thermal aluminium window frames with double-glazing, and high standard kitchen cabinets.