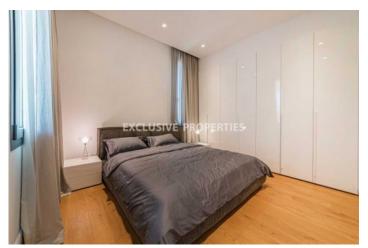

## **Apartment in Columbia** LIM07105

Columbia, Limassol, Cyprus

Luxury two bedroom apartment located in Columbia area with perfect panoramic view within walking distance to all amenities. The total covered area is 144 sq. m and the covered veranda is 20 sq. m. The apartment consist of an open-plan kitchen connected the living and dining room area, two bedroom, (master bedroom is en-suite with shower), guest WC, and covered veranda. The complex offers common swimming pool, landscaped gardens, kid's playground, and covered parking spaces. There is fully completed finishing's, semi-solid parquet floor, security and fireproof entrance doors, intercom system, provisions for water heated floors, provisions for central VRV conditioning, high standard sanitary ware, thermal aluminium window frames with double-glazing, and high standard kitchen cabinets.

## **Apartment Details**

Bedrooms: 2 | Bathrooms: 2 | Distance to Sea: < 0.5km | Covered Area (sq.m): 144 sq.m |

Covered Veranda (sq.m): 20 sq.m | Total area (sq.m): 144 sq.m | V.A.T: Included | Common Expenses: Included |