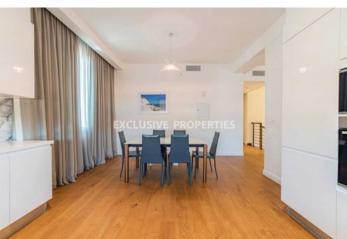

## **Apartment in Columbia** LIM07105

Columbia, Limassol, Cyprus

Luxury two bedroom apartment located in Columbia area with perfect panoramic view within walking distance to all amenities. The total covered area is 144 sq. m and the covered veranda is 20 sq. m. The apartment consist of an open-plan kitchen connected the living and dining room area, two bedroom, (master bedroom is en-suite with shower), guest WC, and covered veranda. The complex offers common swimming pool, landscaped gardens, kid's playground, and covered parking spaces. There is fully completed finishing's, semi-solid parquet floor, security and fireproof entrance doors, intercom system, provisions for water heated floors, provisions for central VRV conditioning, high standard sanitary ware, thermal aluminium window frames with double-glazing, and high standard kitchen cabinets.