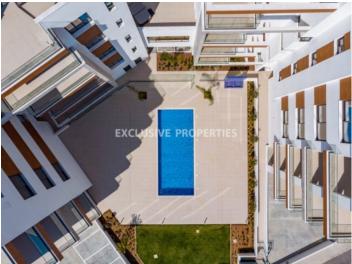

## **Apartment in Columbia** LIM07105

Columbia, Limassol, Cyprus

Luxury two bedroom apartment located in Columbia area with perfect panoramic view within walking distance to all amenities. The total covered area is 144 sq. m and the covered veranda is 20 sq. m. The apartment consist of an open-plan kitchen connected the living and dining room area, two bedroom, (master bedroom is en-suite with shower), guest WC, and covered veranda. The complex offers common swimming pool, landscaped gardens, kid's playground, and covered parking spaces. There is fully completed finishing's, semi-solid parquet floor, security and fireproof entrance doors, intercom system, provisions for water heated floors, provisions for central VRV conditioning, high standard sanitary ware, thermal aluminium window frames with double-glazing, and high standard kitchen cabinets.