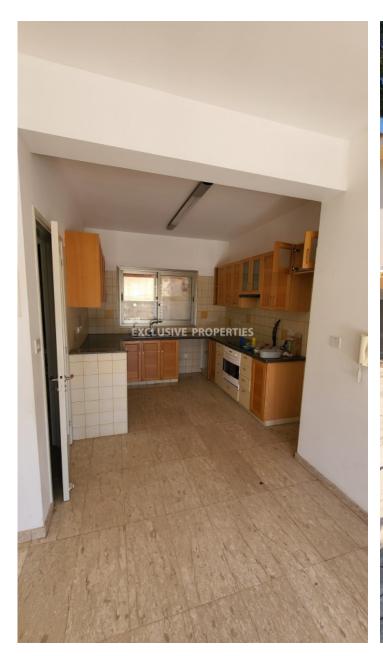

## House-Villa in Mouttagiaka LIM06785

Mouttagiaka, Limassol, Cyprus

Beautiful four-bedroom house villa is located in Mouttagiaka area in Limassol, close to all amenities, 2 minutes away from the beach, and has great accessibility from a private road. Plot 474 sq. m and the covered area is 150 sq.m. The ground floor consists of an open-plan kitchen, dining room, guest WC and large living room. The first floor is comprised of three bedrooms (master bedroom is en-suite) a separate bathroom, and covered balcony. The house has a/c, central petrol heating, rail towers, provisions for an alarm system, double-glazed windows, laminated parquet flooring in the bedrooms, and mosquito nets.

#### **Interior**

```
Alarm System | Air Condition Provision | Balcony | Central Heating Provision | Double Glazed Windows |

Electric Gates | Guest Wc | Mosquito Nets | Open Plan Kitchen | Parquet Floor | Storage Room |