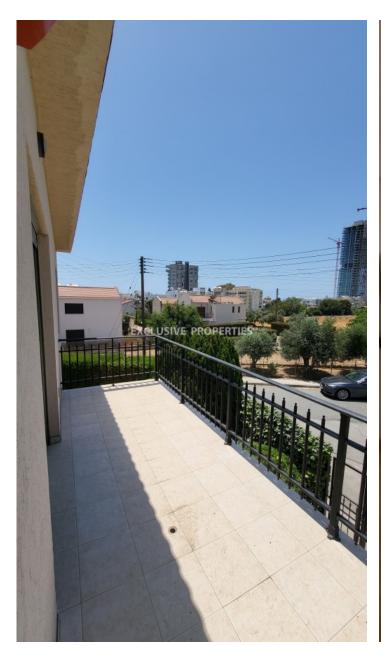

## House-Villa in Mouttagiaka LIM06785

Mouttagiaka, Limassol, Cyprus

Beautiful four-bedroom house villa is located in Mouttagiaka area in Limassol, close to all amenities, 2 minutes away from the beach, and has great accessibility from a private road. Plot 474 sq. m and the covered area is 150 sq.m. The ground floor consists of an open-plan kitchen, dining room, guest WC and large living room. The first floor is comprised of three bedrooms (master bedroom is en-suite) a separate bathroom, and covered balcony. The house has a/c, central petrol heating, rail towers, provisions for an alarm system, double-glazed windows, laminated parquet flooring in the bedrooms, and mosquito nets.

#### **Interior**

```
Alarm System | Air Condition Provision | Balcony | Central Heating Provision | Double Glazed Windows |

Electric Gates | Guest Wc | Mosquito Nets | Open Plan Kitchen | Parquet Floor | Storage Room |