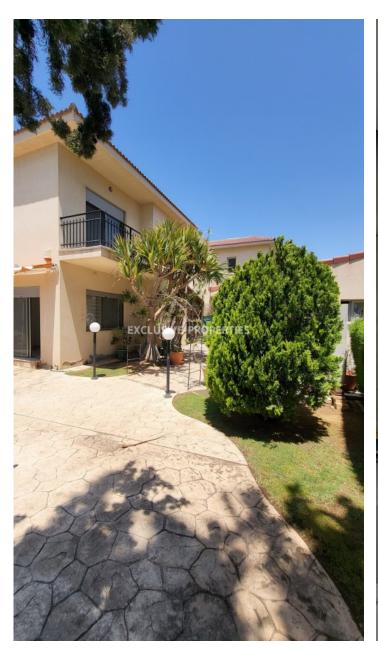

## House-Villa in Mouttagiaka LIM06785

Mouttagiaka, Limassol, Cyprus

Beautiful four-bedroom house villa is located in Mouttagiaka area in Limassol, close to all amenities, 2 minutes away from the beach, and has great accessibility from a private road. Plot 474 sq. m and the covered area is 150 sq.m. The ground floor consists of an open-plan kitchen, dining room, guest WC and large living room. The first floor is comprised of three bedrooms (master bedroom is en-suite) a separate bathroom, and covered balcony. The house has a/c, central petrol heating, rail towers, provisions for an alarm system, double-glazed windows, laminated parquet flooring in the bedrooms, and mosquito nets.

## **House-Villa Details**

Bedrooms: 4 | Bathrooms: 4 | Distance to Sea: < 0.5km | Covered Area (sq.m): 150 sq.m |

Total area (sq.m): 150 sq.m | Plot Area (sq.m): 474 | Energy Efficiency: Category N/A

Covered Parking | Garden | Balcony | Swimming Pool