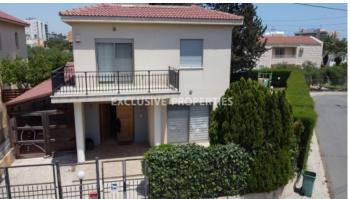

## House-Villa in Mouttagiaka LIM06785

Mouttagiaka, Limassol, Cyprus

Beautiful four-bedroom house villa is located in Mouttagiaka area in Limassol, close to all amenities, 2 minutes away from the beach, and has great accessibility from a private road. Plot 474 sq. m and the covered area is 150 sq.m. The ground floor consists of an open-plan kitchen, dining room, guest WC and large living room. The first floor is comprised of three bedrooms (master bedroom is en-suite) a separate bathroom, and covered balcony. The house has a/c, central petrol heating, rail towers, provisions for an alarm system, double-glazed windows, laminated parquet flooring in the bedrooms, and mosquito nets.

## **House-Villa Details**

Bedrooms: 4 | Bathrooms: 4 | Distance to Sea: < 0.5km | Covered Area (sq.m): 150 sq.m |

Total area (sq.m): 150 sq.m | Plot Area (sq.m): 474 | Energy Efficiency: Category N/A

Covered Parking | Garden | Balcony | Swimming Pool