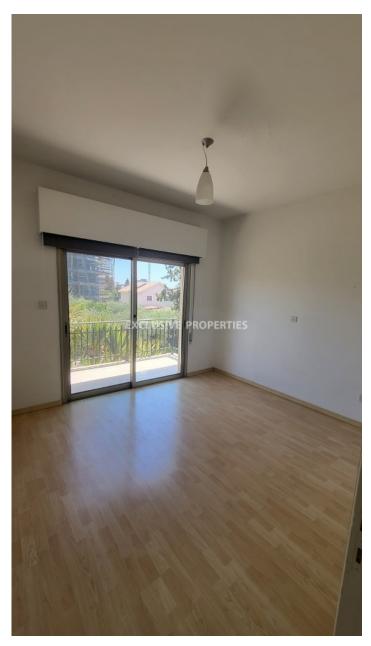

## House-Villa in Mouttagiaka LIM06785

Mouttagiaka, Limassol, Cyprus

Beautiful four-bedroom house villa is located in Mouttagiaka area in Limassol, close to all amenities, 2 minutes away from the beach, and has great accessibility from a private road. Plot 474 sq. m and the covered area is 150 sq.m. The ground floor consists of an open-plan kitchen, dining room, guest WC and large living room. The first floor is comprised of three bedrooms (master bedroom is en-suite) a separate bathroom, and covered balcony. The house has a/c, central petrol heating, rail towers, provisions for an alarm system, double-glazed windows, laminated parquet flooring in the bedrooms, and mosquito nets.

## **House-Villa Details**

Bedrooms: 4 | Bathrooms: 4 | Distance to Sea: < 0.5km | Covered Area (sq.m): 150 sq.m |

Total area (sq.m): 150 sq.m | Plot Area (sq.m): 474 | Energy Efficiency: Category N/A

Covered Parking | Garden | Balcony | Swimming Pool