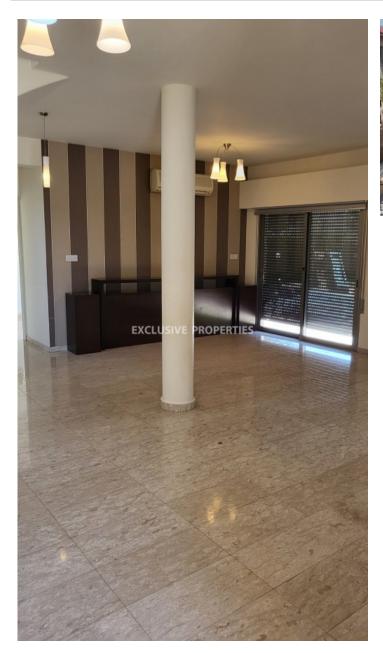

## House-Villa in Mouttagiaka LIM06785

Mouttagiaka, Limassol, Cyprus

Beautiful four-bedroom house villa is located in Mouttagiaka area in Limassol, close to all amenities, 2 minutes away from the beach, and has great accessibility from a private road. Plot 474 sq. m and the covered area is 150 sq.m. The ground floor consists of an open-plan kitchen, dining room, guest WC and large living room. The first floor is comprised of three bedrooms (master bedroom is en-suite) a separate bathroom, and covered balcony. The house has a/c, central petrol heating, rail towers, provisions for an alarm system, double-glazed windows, laminated parquet flooring in the bedrooms, and mosquito nets.

#### General

```
Condition: Resale | Delivery Status: Completed |

Bedrooms: 4 | Bathrooms: 4 | En-Suite Bathrooms: 1 |

Floors: 2 | Plot Area (sq.m): 474 |

Total area (sq.m): 150 sq.m | Covered Area (sq.m): 150 sq.m