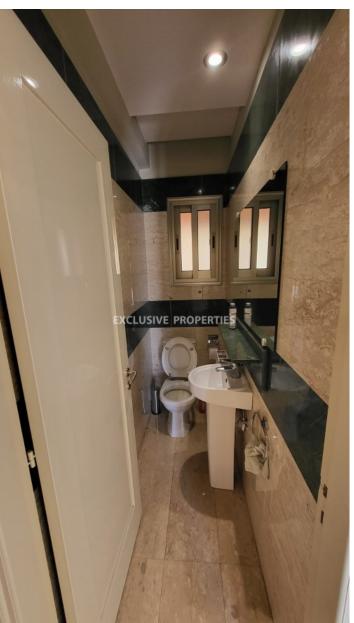

## House-Villa in Mouttagiaka LIM06785

Mouttagiaka, Limassol, Cyprus

Beautiful four-bedroom house villa is located in Mouttagiaka area in Limassol, close to all amenities, 2 minutes away from the beach, and has great accessibility from a private road. Plot 474 sq. m and the covered area is 150 sq.m. The ground floor consists of an open-plan kitchen, dining room, guest WC and large living room. The first floor is comprised of three bedrooms (master bedroom is en-suite) a separate bathroom, and covered balcony. The house has a/c, central petrol heating, rail towers, provisions for an alarm system, double-glazed windows, laminated parquet flooring in the bedrooms, and mosquito nets.

## **House-Villa Details**

Bedrooms: 4 | Bathrooms: 4 | Distance to Sea: < 0.5km | Covered Area (sq.m): 150 sq.m |

Total area (sq.m): 150 sq.m | Plot Area (sq.m): 474 | Energy Efficiency: Category N/A

Covered Parking | Garden | Balcony | Swimming Pool