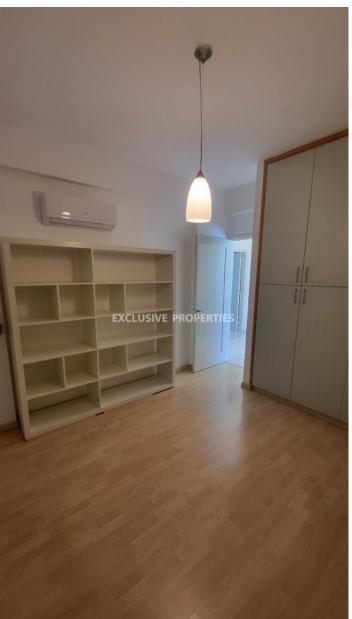

## House-Villa in Mouttagiaka LIM06785

Mouttagiaka, Limassol, Cyprus

Beautiful four-bedroom house villa is located in Mouttagiaka area in Limassol, close to all amenities, 2 minutes away from the beach, and has great accessibility from a private road. Plot 474 sq. m and the covered area is 150 sq.m. The ground floor consists of an open-plan kitchen, dining room, guest WC and large living room. The first floor is comprised of three bedrooms (master bedroom is en-suite) a separate bathroom, and covered balcony. The house has a/c, central petrol heating, rail towers, provisions for an alarm system, double-glazed windows, laminated parquet flooring in the bedrooms, and mosquito nets.

#### **Interior**

```
Alarm System | Air Condition Provision | Balcony | Central Heating Provision | Double Glazed Windows |

Electric Gates | Guest Wc | Mosquito Nets | Open Plan Kitchen | Parquet Floor | Storage Room |