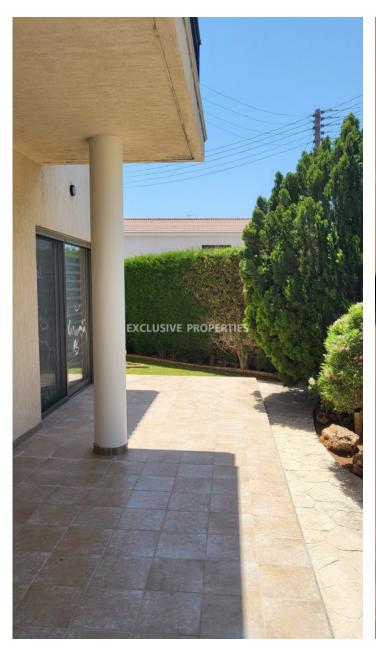

## House-Villa in Mouttagiaka LIM06785

Mouttagiaka, Limassol, Cyprus

Beautiful four-bedroom house villa is located in Mouttagiaka area in Limassol, close to all amenities, 2 minutes away from the beach, and has great accessibility from a private road. Plot 474 sq. m and the covered area is 150 sq.m. The ground floor consists of an open-plan kitchen, dining room, guest WC and large living room. The first floor is comprised of three bedrooms (master bedroom is en-suite) a separate bathroom, and covered balcony. The house has a/c, central petrol heating, rail towers, provisions for an alarm system, double-glazed windows, laminated parquet flooring in the bedrooms, and mosquito nets.

#### **Exterior**

Common Swimming Pool | Covered Parking | Garden | Semi Detached