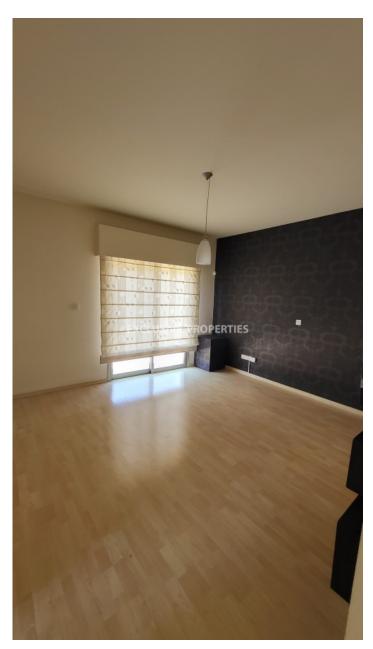

## House-Villa in Mouttagiaka LIM06785

Mouttagiaka, Limassol, Cyprus

Beautiful four-bedroom house villa is located in Mouttagiaka area in Limassol, close to all amenities, 2 minutes away from the beach, and has great accessibility from a private road. Plot 474 sq. m and the covered area is 150 sq.m. The ground floor consists of an open-plan kitchen, dining room, guest WC and large living room. The first floor is comprised of three bedrooms (master bedroom is en-suite) a separate bathroom, and covered balcony. The house has a/c, central petrol heating, rail towers, provisions for an alarm system, double-glazed windows, laminated parquet flooring in the bedrooms, and mosquito nets.

#### **Interior**

```
Alarm System | Air Condition Provision | Balcony | Central Heating Provision | Double Glazed Windows |

Electric Gates | Guest Wc | Mosquito Nets | Open Plan Kitchen | Parquet Floor | Storage Room |