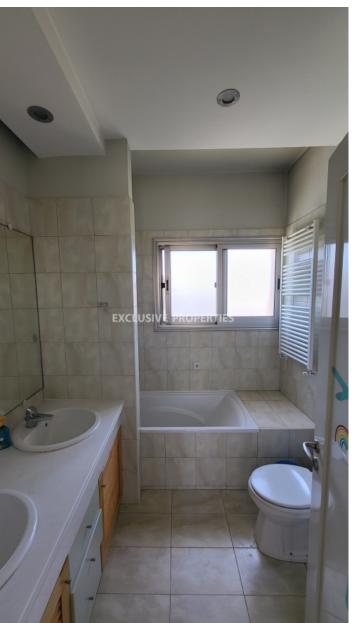

## House-Villa in Mouttagiaka LIM06785

Mouttagiaka, Limassol, Cyprus

Beautiful four-bedroom house villa is located in Mouttagiaka area in Limassol, close to all amenities, 2 minutes away from the beach, and has great accessibility from a private road. Plot 474 sq. m and the covered area is 150 sq.m. The ground floor consists of an open-plan kitchen, dining room, guest WC and large living room. The first floor is comprised of three bedrooms (master bedroom is en-suite) a separate bathroom, and covered balcony. The house has a/c, central petrol heating, rail towers, provisions for an alarm system, double-glazed windows, laminated parquet flooring in the bedrooms, and mosquito nets.

## **House-Villa Details**

Bedrooms: 4 | Bathrooms: 4 | Distance to Sea: < 0.5km | Covered Area (sq.m): 150 sq.m |

Total area (sq.m): 150 sq.m | Plot Area (sq.m): 474 | Energy Efficiency: Category N/A

Covered Parking | Garden | Balcony | Swimming Pool