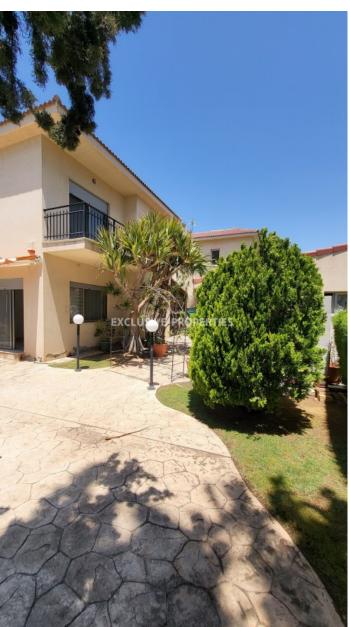

## House-Villa in Mouttagiaka LIM06785

Mouttagiaka, Limassol, Cyprus

Beautiful four-bedroom house villa is located in Mouttagiaka area in Limassol, close to all amenities, 2 minutes away from the beach, and has great accessibility from a private road. Plot 474 sq. m and the covered area is 150 sq.m. The ground floor consists of an open-plan kitchen, dining room, guest WC and large living room. The first floor is comprised of three bedrooms (master bedroom is en-suite) a separate bathroom, and covered balcony. The house has a/c, central petrol heating, rail towers, provisions for an alarm system, double-glazed windows, laminated parquet flooring in the bedrooms, and mosquito nets.

## **House-Villa Details**

Bedrooms: 4 | Bathrooms: 4 | Distance to Sea: < 0.5km | Covered Area (sq.m): 150 sq.m |

Total area (sq.m): 150 sq.m | Plot Area (sq.m): 474 | Energy Efficiency: Category N/A

Covered Parking | Garden | Balcony | Swimming Pool