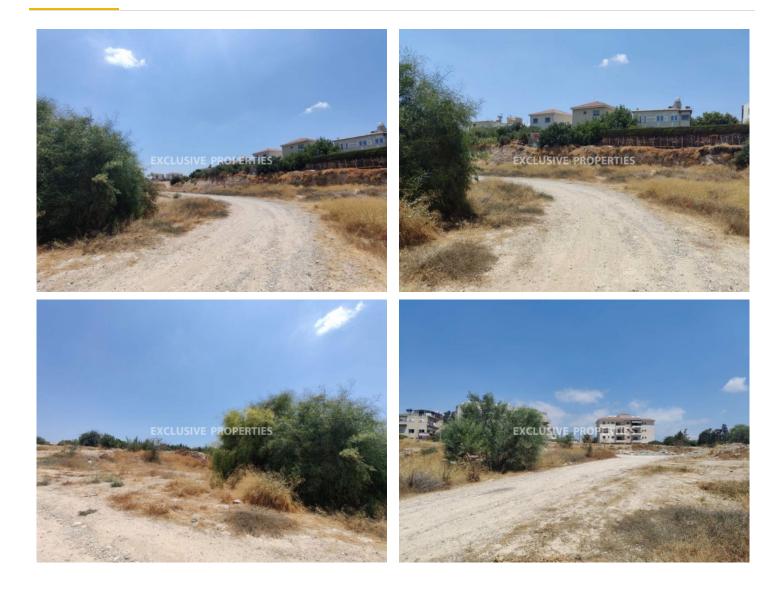

### **Residential Plots in Ayios Athanasios LIM06416**

Ayios Athanasios, Limassol, Cyprus

Exclusive Residential Plot under division for sale in Ayios Athanasios, close to all amenities and with easy access to the highway.

There are 5 more plots available at different size and price. All plots belong to Residential K $\alpha$ 6 planning zone, with 90% Building density, 50% coverage, up to 3 floors and 13.5 m height.

For more detailed information - please, contact our Land Department.

# Land/Plot Details

Distance to Sea: < 5km | V.A.T: Not Included | Plot Area (sq.m): 630

Mountain View

#### General

V.A.T: Not Included | Plot Area (sq.m): 630 |

Distance to Sea: < 5km | Coverage: 50% |

Building Density: 90% | Property Zone: Residential |

Electricity: Yes | Road Access: Yes | Purpose: Residential

#### Views

City View | Mountain View | Road Access | Side Sea View | Valley View | Village View