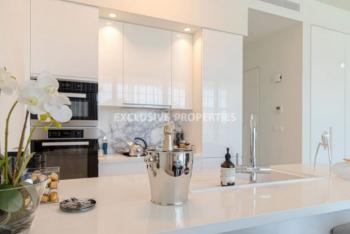

## Apartment in Germasogeia LIM07118

Germasogeia, Limassol, Cyprus

Modern one bedroom apartment located in Germsogeia area with perfect city view within walking distance to all amenities. The total covered area is 220 sq. m and the covered veranda is 20 sq. m. The apartment consist of an open-plan kitchen connected the living and dining rom area, one bedroom, guest WC, and covered veranda. There is semi-solid parquet floor, marble floor and walls in the bathrooms, kitchen cabinets, thermal double-gazed windows, sanitary ware, water under-floor heating, VRF air conditioning, security and fireproof entrance doors, and secured covered parking.

#### **Interior**

```
Balcony | Double Glazed Windows | Electric Gates | Elevator | Fireplace | Guest Wc | Marble Floor |

Open Plan Kitchen | Parquet Floor | Under Floor Heating (water) | VRV Air Condition System | Water Pressure System
```