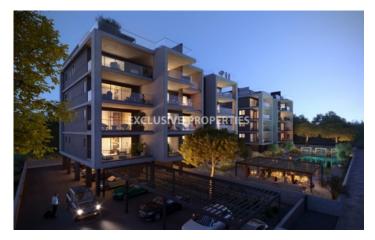

## Apartment in Germasogeia LIM07118

Germasogeia, Limassol, Cyprus

Modern one bedroom apartment located in Germsogeia area with perfect city view within walking distance to all amenities. The total covered area is 220 sq. m and the covered veranda is 20 sq. m. The apartment consist of an open-plan kitchen connected the living and dining rom area, one bedroom, guest WC, and covered veranda. There is semi-solid parquet floor, marble floor and walls in the bathrooms, kitchen cabinets, thermal double-gazed windows, sanitary ware, water under-floor heating, VRF air conditioning, security and fireproof entrance doors, and secured covered parking.