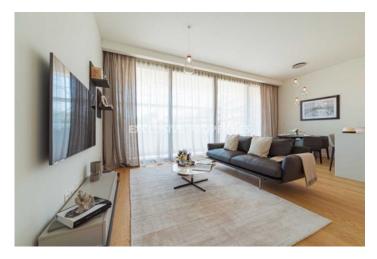

## Apartment in Germasogeia LIM07118

Germasogeia, Limassol, Cyprus

Modern one bedroom apartment located in Germsogeia area with perfect city view within walking distance to all amenities. The total covered area is 220 sq. m and the covered veranda is 20 sq. m. The apartment consist of an open-plan kitchen connected the living and dining rom area, one bedroom, guest WC, and covered veranda. There is semi-solid parquet floor, marble floor and walls in the bathrooms, kitchen cabinets, thermal double-gazed windows, sanitary ware, water under-floor heating, VRF air conditioning, security and fireproof entrance doors, and secured covered parking.

#### **Interior**

```
Balcony | Double Glazed Windows | Electric Gates | Elevator | Fireplace | Guest Wc | Marble Floor |

Open Plan Kitchen | Parquet Floor | Under Floor Heating (water) | VRV Air Condition System | Water Pressure System
```