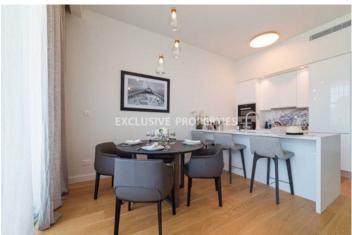

## Apartment in Germasogeia LIM07118

Germasogeia, Limassol, Cyprus

Modern one bedroom apartment located in Germsogeia area with perfect city view within walking distance to all amenities. The total covered area is 220 sq. m and the covered veranda is 20 sq. m. The apartment consist of an open-plan kitchen connected the living and dining rom area, one bedroom, guest WC, and covered veranda. There is semi-solid parquet floor, marble floor and walls in the bathrooms, kitchen cabinets, thermal double-gazed windows, sanitary ware, water under-floor heating, VRF air conditioning, security and fireproof entrance doors, and secured covered parking.

#### **Interior**

```
Balcony | Double Glazed Windows | Electric Gates | Elevator | Fireplace | Guest Wc | Marble Floor |

Open Plan Kitchen | Parquet Floor | Under Floor Heating (water) | VRV Air Condition System | Water Pressure System
```