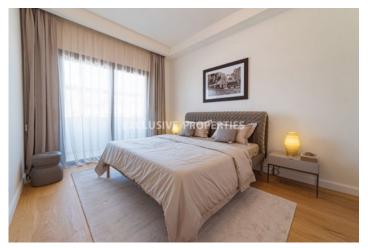

## Apartment in Germasogeia LIM07118

Germasogeia, Limassol, Cyprus

Modern one bedroom apartment located in Germsogeia area with perfect city view within walking distance to all amenities. The total covered area is 220 sq. m and the covered veranda is 20 sq. m. The apartment consist of an open-plan kitchen connected the living and dining rom area, one bedroom, guest WC, and covered veranda. There is semi-solid parquet floor, marble floor and walls in the bathrooms, kitchen cabinets, thermal double-gazed windows, sanitary ware, water under-floor heating, VRF air conditioning, security and fireproof entrance doors, and secured covered parking.

## **Apartment Details**

Bedrooms: 1 | Bathrooms: 1 | Distance to Sea: < 0.5km | Covered Area (sq.m): 63 sq.m |

Covered Veranda (sq.m): 15 sq.m | Total area (sq.m): 63 sq.m | V.A.T: Included | Common Expenses: Included |