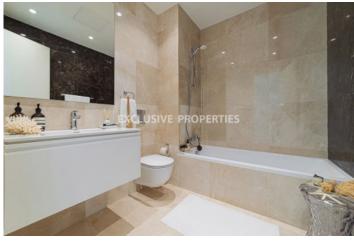

#### **Interior**

```
Balcony | Double Glazed Windows | Electric Gates | Elevator | Fireplace | Guest Wc | Marble Floor |

Open Plan Kitchen | Parquet Floor | Under Floor Heating (water) | VRV Air Condition System | Water Pressure System
```

### Construction

Marble Floor | Stone Floor | Thermal Insulation