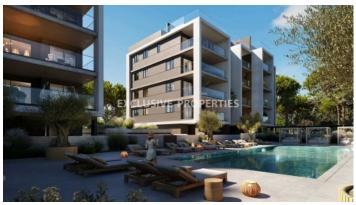

## Apartment in Germasogeia LIM07118

Germasogeia, Limassol, Cyprus

Modern one bedroom apartment located in Germsogeia area with perfect city view within walking distance to all amenities. The total covered area is 220 sq. m and the covered veranda is 20 sq. m. The apartment consist of an open-plan kitchen connected the living and dining rom area, one bedroom, guest WC, and covered veranda. There is semi-solid parquet floor, marble floor and walls in the bathrooms, kitchen cabinets, thermal double-gazed windows, sanitary ware, water under-floor heating, VRF air conditioning, security and fireproof entrance doors, and secured covered parking.

#### **Views**

City View | Pool View | Panoramic view