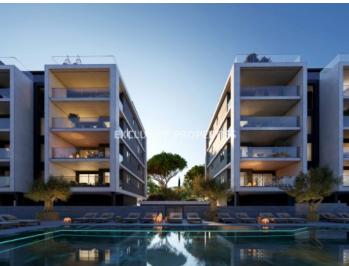

tributes**

#### General

```
V.A.T: Included | Common Expenses: Included |

Condition: New | Delivery Status: Completed | Bedrooms: 1

| Bathrooms: 1 | Total area (sq.m): 63 sq.m |

Covered Area (sq.m): 63 sq.m |

Covered Veranda (sq.m): 15 sq.m | Distance to Sea: < 0.5km

| Title Deeds: No | Energy Efficiency: Category N/A
```

## **Features**

#### **Exterior**

Covered Parking | Intercom System | Gated Entrance

#### **Interior**

```
Balcony | Double Glazed Windows | Electric Gates | Elevator | Fireplace | Guest Wc | Marble Floor |

Open Plan Kitchen | Parquet Floor | Under Floor Heating (water) | VRV Air Condition System | Water Pressure System
```

#### **Views**

City View | Pool View | Panoramic view

### Construction

Marble Floor | Stone Floor | Thermal Insulation

## Images