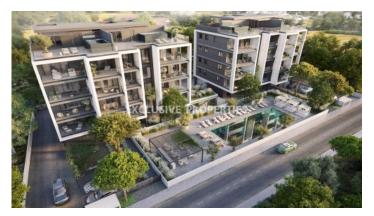

## Apartment in Germasogeia LIM07118

Germasogeia, Limassol, Cyprus

Modern one bedroom apartment located in Germsogeia area with perfect city view within walking distance to all amenities. The total covered area is 220 sq. m and the covered veranda is 20 sq. m. The apartment consist of an open-plan kitchen connected the living and dining rom area, one bedroom, guest WC, and covered veranda. There is semi-solid parquet floor, marble floor and walls in the bathrooms, kitchen cabinets, thermal double-gazed windows, sanitary ware, water under-floor heating, VRF air conditioning, security and fireproof entrance doors, and secured covered parking.