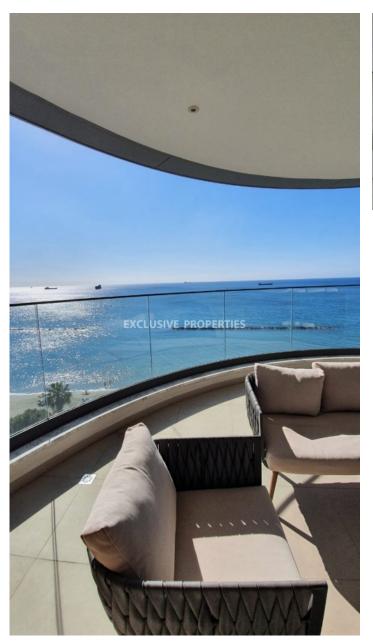

## **Apartment in Molos LIM06147**

Molos, Limassol, Cyprus

Luxury three-bedroom apartment with direct sea view located opposite the beach, near Limassol Marina and walking distance to all amenities. Internal covered area 156 sq. m + 31 sq. m covered verandas. It consists of a separate kitchen, dining and living area, 3 bedrooms (all en-suite with 2 showers and 1 bathroom), guest WC and 2 covered verandas. The apartment is fully furnished and equipped (with Miele kitchen appliances), it has a central VRV air condition system, underfloor heating, smart house system, intercom, parquet floor, double-glazed windows, solar panels for hot water, water pressure system and 2 covered parking. The building has a common swimming pool and gym.

Energy Efficiency: Category B

Covered Parking | Intercom System | Gated Entrance | Balcony | Fully Fitted Kitchen | Swimming Pool |

First Line Sea View
```

#### **Views**

First Line Sea View | Road Access | South Site Directions