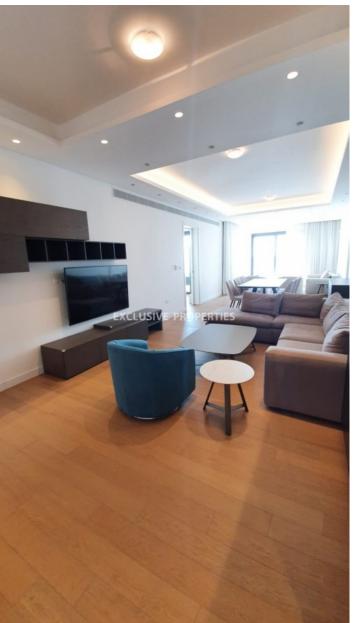

## **Apartment in Molos LIM06147**

Molos, Limassol, Cyprus

Luxury three-bedroom apartment with direct sea view located opposite the beach, near Limassol Marina and walking distance to all amenities. Internal covered area 156 sq. m + 31 sq. m covered verandas. It consists of a separate kitchen, dining and living area, 3 bedrooms (all en-suite with 2 showers and 1 bathroom), guest WC and 2 covered verandas. The apartment is fully furnished and equipped (with Miele kitchen appliances), it has a central VRV air condition system, underfloor heating, smart house system, intercom, parquet floor, double-glazed windows, solar panels for hot water, water pressure system and 2 covered parking. The building has a common swimming pool and gym.

#### **Interior**

```
Balcony | Camera | Double Glazed Windows | Emergency Exit | Entrance Hall | Electric Gates | Elevator |

Furnished | Fully Fitted Kitchen | Guest Wc | Gym | Lobby | Open Plan Kitchen | Parquet Floor | Security System