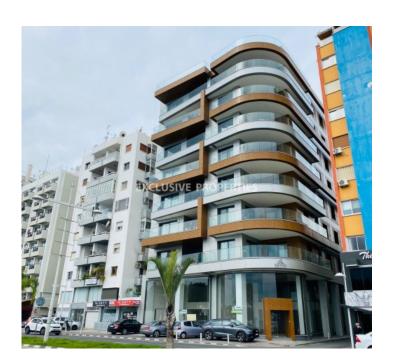

## **Apartment in Molos LIM06147**

Molos, Limassol, Cyprus

Luxury three-bedroom apartment with direct sea view located opposite the beach, near Limassol Marina and walking distance to all amenities. Internal covered area 156 sq. m + 31 sq. m covered verandas. It consists of a separate kitchen, dining and living area, 3 bedrooms (all en-suite with 2 showers and 1 bathroom), guest WC and 2 covered verandas. The apartment is fully furnished and equipped (with Miele kitchen appliances), it has a central VRV air condition system, underfloor heating, smart house system, intercom, parquet floor, double-glazed windows, solar panels for hot water, water pressure system and 2 covered parking. The building has a common swimming pool and gym.