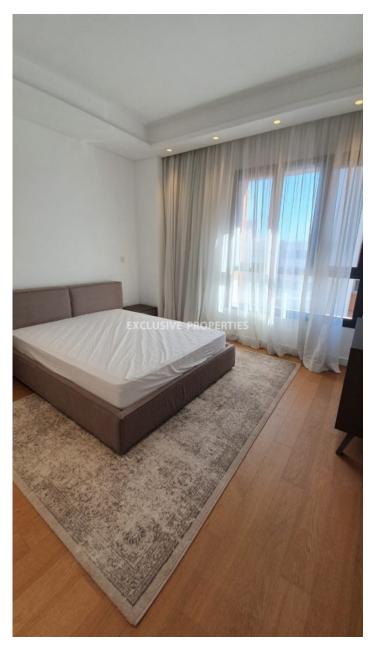

## **Apartment in Molos LIM06147**

Molos, Limassol, Cyprus

Luxury three-bedroom apartment with direct sea view located opposite the beach, near Limassol Marina and walking distance to all amenities. Internal covered area 156 sq. m + 31 sq. m covered verandas. It consists of a separate kitchen, dining and living area, 3 bedrooms (all en-suite with 2 showers and 1 bathroom), guest WC and 2 covered verandas. The apartment is fully furnished and equipped (with Miele kitchen appliances), it has a central VRV air condition system, underfloor heating, smart house system, intercom, parquet floor, double-glazed windows, solar panels for hot water, water pressure system and 2 covered parking. The building has a common swimming pool and gym.

## **Apartment Details**

```
Bedrooms: 3 | Bathrooms: 4 | Distance to Sea: < 0.5km | Covered Area (sq.m): 156 sq. m |

Covered Veranda (sq.m): 31 sq. m | V.A.T: Not Applied | Common Expenses: Not included |