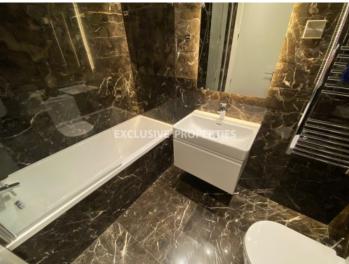

## **Apartment in Molos LIM06147**

Molos, Limassol, Cyprus

Luxury three-bedroom apartment with direct sea view located opposite the beach, near Limassol Marina and walking distance to all amenities. Internal covered area 156 sq. m + 31 sq. m covered verandas. It consists of a separate kitchen, dining and living area, 3 bedrooms (all en-suite with 2 showers and 1 bathroom), guest WC and 2 covered verandas. The apartment is fully furnished and equipped (with Miele kitchen appliances), it has a central VRV air condition system, underfloor heating, smart house system, intercom, parquet floor, double-glazed windows, solar panels for hot water, water pressure system and 2 covered parking. The building has a common swimming pool and gym.

## **Apartment Details**

```
Bedrooms: 3 | Bathrooms: 4 | Distance to Sea: < 0.5km | Covered Area (sq.m): 156 sq. m |

Covered Veranda (sq.m): 31 sq. m | V.A.T: Not Applied | Common Expenses: Not included |