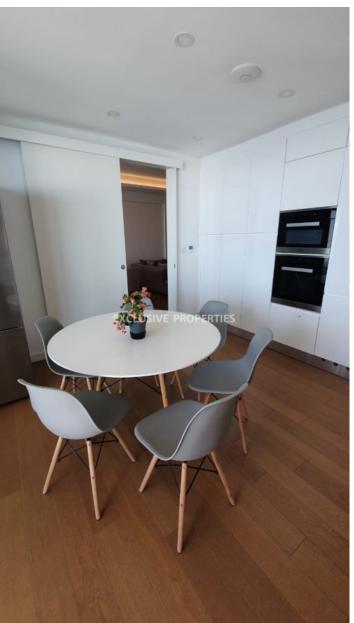

## **Apartment in Molos LIM06147**

Molos, Limassol, Cyprus

Luxury three-bedroom apartment with direct sea view located opposite the beach, near Limassol Marina and walking distance to all amenities. Internal covered area 156 sq. m + 31 sq. m covered verandas. It consists of a separate kitchen, dining and living area, 3 bedrooms (all en-suite with 2 showers and 1 bathroom), guest WC and 2 covered verandas. The apartment is fully furnished and equipped (with Miele kitchen appliances), it has a central VRV air condition system, underfloor heating, smart house system, intercom, parquet floor, double-glazed windows, solar panels for hot water, water pressure system and 2 covered parking. The building has a common swimming pool and gym.

#### **Interior**

```
Balcony | Camera | Double Glazed Windows | Emergency Exit | Entrance Hall | Electric Gates | Elevator |

Furnished | Fully Fitted Kitchen | Guest Wc | Gym | Lobby | Open Plan Kitchen | Parquet Floor | Security System