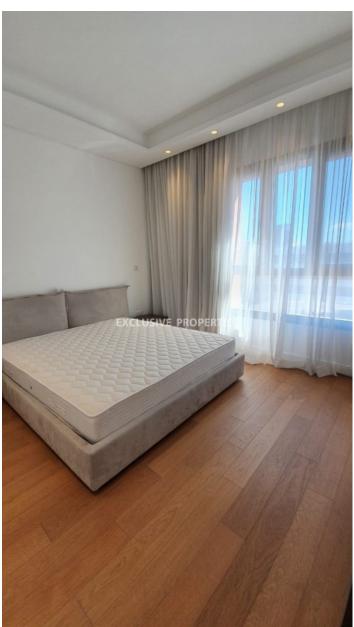

## **Apartment in Molos LIM06147**

Molos, Limassol, Cyprus

Luxury three-bedroom apartment with direct sea view located opposite the beach, near Limassol Marina and walking distance to all amenities. Internal covered area 156 sq. m + 31 sq. m covered verandas. It consists of a separate kitchen, dining and living area, 3 bedrooms (all en-suite with 2 showers and 1 bathroom), guest WC and 2 covered verandas. The apartment is fully furnished and equipped (with Miele kitchen appliances), it has a central VRV air condition system, underfloor heating, smart house system, intercom, parquet floor, double-glazed windows, solar panels for hot water, water pressure system and 2 covered parking. The building has a common swimming pool and gym.

## **Apartment Details**

```
Bedrooms: 3 | Bathrooms: 4 | Distance to Sea: < 0.5km | Covered Area (sq.m): 156 sq. m |

Covered Veranda (sq.m): 31 sq. m | V.A.T: Not Applied | Common Expenses: Not included |