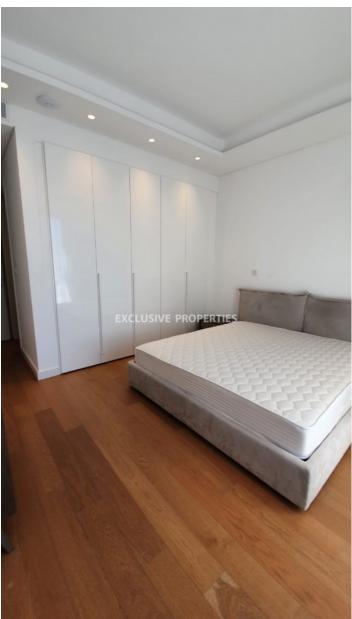

## **Apartment in Molos LIM06147**

Molos, Limassol, Cyprus

Luxury three-bedroom apartment with direct sea view located opposite the beach, near Limassol Marina and walking distance to all amenities. Internal covered area 156 sq. m + 31 sq. m covered verandas. It consists of a separate kitchen, dining and living area, 3 bedrooms (all en-suite with 2 showers and 1 bathroom), guest WC and 2 covered verandas. The apartment is fully furnished and equipped (with Miele kitchen appliances), it has a central VRV air condition system, underfloor heating, smart house system, intercom, parquet floor, double-glazed windows, solar panels for hot water, water pressure system and 2 covered parking. The building has a common swimming pool and gym.

#### **Interior**

```
Balcony | Camera | Double Glazed Windows | Emergency Exit | Entrance Hall | Electric Gates | Elevator |

Furnished | Fully Fitted Kitchen | Guest Wc | Gym | Lobby | Open Plan Kitchen | Parquet Floor | Security System