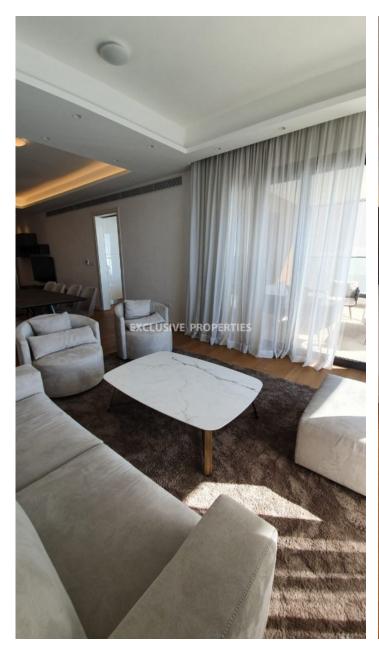

## **Apartment in Molos LIM06147**

Molos, Limassol, Cyprus

Luxury three-bedroom apartment with direct sea view located opposite the beach, near Limassol Marina and walking distance to all amenities. Internal covered area 156 sq. m + 31 sq. m covered verandas. It consists of a separate kitchen, dining and living area, 3 bedrooms (all en-suite with 2 showers and 1 bathroom), guest WC and 2 covered verandas. The apartment is fully furnished and equipped (with Miele kitchen appliances), it has a central VRV air condition system, underfloor heating, smart house system, intercom, parquet floor, double-glazed windows, solar panels for hot water, water pressure system and 2 covered parking. The building has a common swimming pool and gym.

#### **Interior**

```
Balcony | Camera | Double Glazed Windows | Emergency Exit | Entrance Hall | Electric Gates | Elevator |

Furnished | Fully Fitted Kitchen | Guest Wc | Gym | Lobby | Open Plan Kitchen | Parquet Floor | Security System

| Solar Panels For Hot Water | Swimming Pool | Shutters (electric) | Under Floor Heating (water) |

VRV Air Condition System | Water Pressure System
```