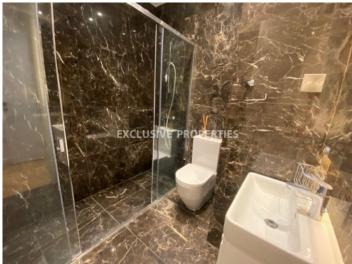

## **Apartment in Molos LIM06147**

Molos, Limassol, Cyprus

Luxury three-bedroom apartment with direct sea view located opposite the beach, near Limassol Marina and walking distance to all amenities. Internal covered area 156 sq. m + 31 sq. m covered verandas. It consists of a separate kitchen, dining and living area, 3 bedrooms (all en-suite with 2 showers and 1 bathroom), guest WC and 2 covered verandas. The apartment is fully furnished and equipped (with Miele kitchen appliances), it has a central VRV air condition system, underfloor heating, smart house system, intercom, parquet floor, double-glazed windows, solar panels for hot water, water pressure system and 2 covered parking. The building has a common swimming pool and gym.

## **Apartment Details**

```
Bedrooms: 3 | Bathrooms: 4 | Distance to Sea: < 0.5km | Covered Area (sq.m): 156 sq. m |

Covered Veranda (sq.m): 31 sq. m | V.A.T: Not Applied | Common Expenses: Not included |