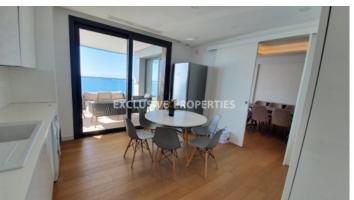

## **Apartment in Molos LIM06147**

Molos, Limassol, Cyprus

Luxury three-bedroom apartment with direct sea view located opposite the beach, near Limassol Marina and walking distance to all amenities. Internal covered area 156 sq. m + 31 sq. m covered verandas. It consists of a separate kitchen, dining and living area, 3 bedrooms (all en-suite with 2 showers and 1 bathroom), guest WC and 2 covered verandas. The apartment is fully furnished and equipped (with Miele kitchen appliances), it has a central VRV air condition system, underfloor heating, smart house system, intercom, parquet floor, double-glazed windows, solar panels for hot water, water pressure system and 2 covered parking. The building has a common swimming pool and gym.

#### **Interior**

```
Balcony | Camera | Double Glazed Windows | Emergency Exit | Entrance Hall | Electric Gates | Elevator |

Furnished | Fully Fitted Kitchen | Guest Wc | Gym | Lobby | Open Plan Kitchen | Parquet Floor | Security System