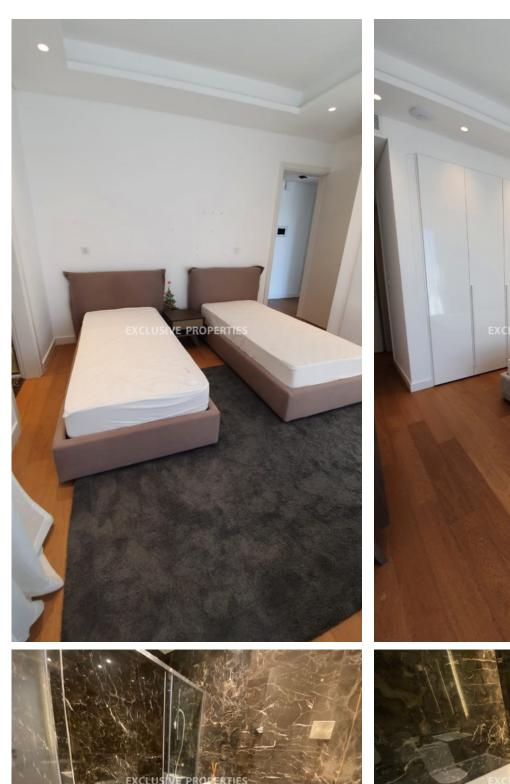

## **Apartment in Molos LIM06147**

Molos, Limassol, Cyprus

Luxury three-bedroom apartment with direct sea view located opposite the beach, near Limassol Marina and walking distance to all amenities. Internal covered area 156 sq. m + 31 sq. m covered verandas. It consists of a separate kitchen, dining and living area, 3 bedrooms (all en-suite with 2 showers and 1 bathroom), guest WC and 2 covered verandas. The apartment is fully furnished and equipped (with Miele kitchen appliances), it has a central VRV air condition system, underfloor heating, smart house system, intercom, parquet floor, double-glazed windows, solar panels for hot water, water pressure system and 2 covered parking. The building has a common swimming pool and gym.

#### **Interior**

```
Balcony | Camera | Double Glazed Windows | Emergency Exit | Entrance Hall | Electric Gates | Elevator |

Furnished | Fully Fitted Kitchen | Guest Wc | Gym | Lobby | Open Plan Kitchen | Parquet Floor | Security System