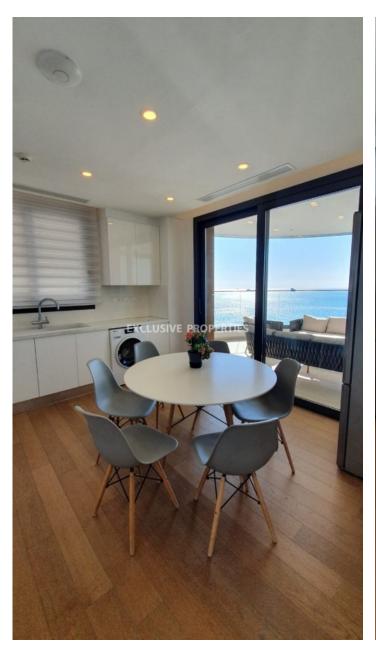

## **Apartment in Molos LIM06147**

Molos, Limassol, Cyprus

Luxury three-bedroom apartment with direct sea view located opposite the beach, near Limassol Marina and walking distance to all amenities. Internal covered area 156 sq. m + 31 sq. m covered verandas. It consists of a separate kitchen, dining and living area, 3 bedrooms (all en-suite with 2 showers and 1 bathroom), guest WC and 2 covered verandas. The apartment is fully furnished and equipped (with Miele kitchen appliances), it has a central VRV air condition system, underfloor heating, smart house system, intercom, parquet floor, double-glazed windows, solar panels for hot water, water pressure system and 2 covered parking. The building has a common swimming pool and gym.

#### **Interior**

```
Balcony | Camera | Double Glazed Windows | Emergency Exit | Entrance Hall | Electric Gates | Elevator |

Furnished | Fully Fitted Kitchen | Guest Wc | Gym | Lobby | Open Plan Kitchen | Parquet Floor | Security System