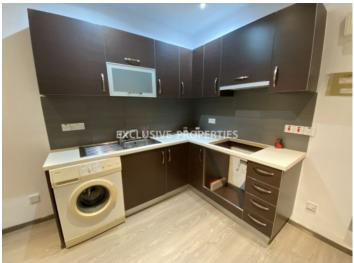

# Apartment in Agios Athanasios (close to the beach) LIMO5489

Agios Athanasios, Ayios Athanasios, Limassol, Cyprus

Two bedroom ground floor duplex located opposite Dassoudi beach and close to Crowne Plaza hotel, walking distance to all kind of amenities. On the ground floor there is openplan kitchen connected with the dining and living area and on the first floor there are two bedrooms (one can be used as an office) and shower. Apartment is fully furnished and equipped, with air condition units, water pressure system, shutters on the windows, laminate floor and solar panels for hot water. Also the property has uncovered parking.

The kitchen will be equipped with all electrical appliances (which is included in the price).

#### **Interior**

```
Air Condition | Furnished | Fully Fitted Kitchen | Laminate Floor | Open Plan Kitchen | Study / Office |
Solar Panels For Hot Water | Shutters (manual) | Water Pressure System
```