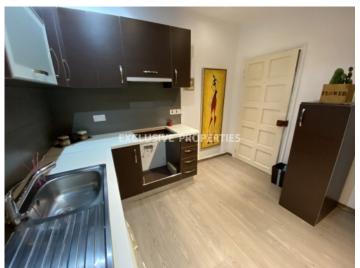

# Apartment in Agios Athanasios (close to the beach) LIMO5489

Agios Athanasios, Ayios Athanasios, Limassol, Cyprus

Two bedroom ground floor duplex located opposite Dassoudi beach and close to Crowne Plaza hotel, walking distance to all kind of amenities. On the ground floor there is openplan kitchen connected with the dining and living area and on the first floor there are two bedrooms (one can be used as an office) and shower. Apartment is fully furnished and equipped, with air condition units, water pressure system, shutters on the windows, laminate floor and solar panels for hot water. Also the property has uncovered parking.

The kitchen will be equipped with all electrical appliances (which is included in the price).

#### **Interior**

```
Air Condition | Furnished | Fully Fitted Kitchen | Laminate Floor | Open Plan Kitchen | Study / Office |
Solar Panels For Hot Water | Shutters (manual) | Water Pressure System
```