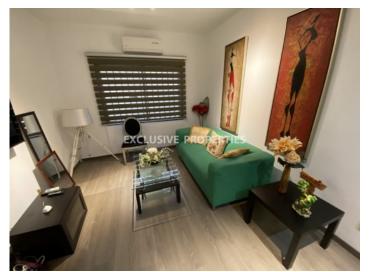

# Apartment in Agios Athanasios (close to the beach) LIMO5489

Agios Athanasios, Ayios Athanasios, Limassol, Cyprus

Two bedroom ground floor duplex located opposite Dassoudi beach and close to Crowne Plaza hotel, walking distance to all kind of amenities. On the ground floor there is openplan kitchen connected with the dining and living area and on the first floor there are two bedrooms (one can be used as an office) and shower. Apartment is fully furnished and equipped, with air condition units, water pressure system, shutters on the windows, laminate floor and solar panels for hot water. Also the property has uncovered parking.

# **Apartment Details**

Bedrooms: 2 | Bathrooms: 1 | Distance to Sea: < 0.5km | V.A.T: Not Applied | Energy Efficiency: Category N/A

Air Condition | Fully Fitted Kitchen | Shutters (manual) | Uncovered Parking

#### **Interior**

```
Air Condition | Furnished | Fully Fitted Kitchen | Laminate Floor | Open Plan Kitchen | Study / Office |
Solar Panels For Hot Water | Shutters (manual) | Water Pressure System
```