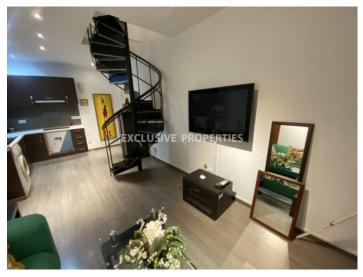

# Apartment in Agios Athanasios (close to the beach) LIMO5489

Agios Athanasios, Ayios Athanasios, Limassol, Cyprus

Two bedroom ground floor duplex located opposite Dassoudi beach and close to Crowne Plaza hotel, walking distance to all kind of amenities. On the ground floor there is openplan kitchen connected with the dining and living area and on the first floor there are two bedrooms (one can be used as an office) and shower. Apartment is fully furnished and equipped, with air condition units, water pressure system, shutters on the windows, laminate floor and solar panels for hot water. Also the property has uncovered parking.

# **Apartment Details**

Bedrooms: 2 | Bathrooms: 1 | Distance to Sea: < 0.5km | V.A.T: Not Applied | Energy Efficiency: Category N/A

Air Condition | Fully Fitted Kitchen | Shutters (manual) | Uncovered Parking