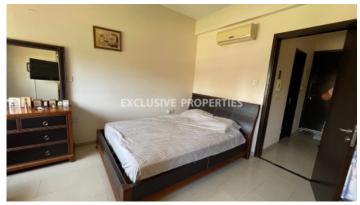

# House in Potamos Germasogeia LIM05986

Germasogeia, Limassol, Cyprus

This maisonette is located in the tourist area of Limassol- Potamos Germasogeia, 1 km from the beach, very quiet location, close to restaurants, beach (10 min. walk), shops, and all amenities. The property is fully furnished and equipped. The total covered area is 101 sq.m, the uncovered veranda is 8 sq.m. The house consists of 2 levels. On the ground floor: living room, separate kitchen, veranda, guest toilet. On the upper floor: 2 bedrooms, one with a double bed and the other with two single beds, a common bathroom. Private uncovered parking. Title deeds are available.

# **Maisonette Details**

Bedrooms: 2 | Bathrooms: 2 | Covered Area (sq.m): 101 sq.m | Covered Veranda (sq.m): 8 sq.m |

Total area (sq.m): 101 sq.m | Energy Efficiency: Category N/A

Uncovered Parking | Balcony | Fully Fitted Kitchen