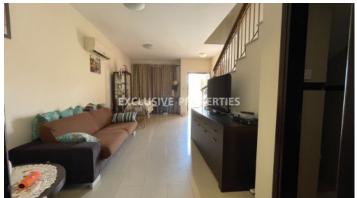

# House in Potamos Germasogeia LIM05986

Germasogeia, Limassol, Cyprus

This maisonette is located in the tourist area of Limassol- Potamos Germasogeia, 1 km from the beach, very quiet location, close to restaurants, beach (10 min. walk), shops, and all amenities. The property is fully furnished and equipped. The total covered area is 101 sq.m, the uncovered veranda is 8 sq.m. The house consists of 2 levels. On the ground floor: living room, separate kitchen, veranda, guest toilet. On the upper floor: 2 bedrooms, one with a double bed and the other with two single beds, a common bathroom. Private uncovered parking. Title deeds are available.

# **Maisonette Details**

Bedrooms: 2 | Bathrooms: 2 | Covered Area (sq.m): 101 sq.m | Covered Veranda (sq.m): 8 sq.m |

Total area (sq.m): 101 sq.m | Energy Efficiency: Category N/A

Uncovered Parking | Balcony | Fully Fitted Kitchen