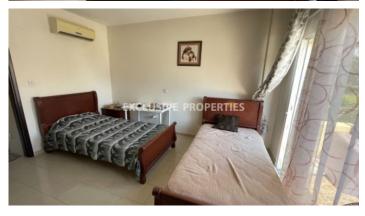

# House in Potamos Germasogeia LIM05986

Germasogeia, Limassol, Cyprus

This maisonette is located in the tourist area of Limassol- Potamos Germasogeia, 1 km from the beach, very quiet location, close to restaurants, beach (10 min. walk), shops, and all amenities. The property is fully furnished and equipped. The total covered area is 101 sq.m, the uncovered veranda is 8 sq.m. The house consists of 2 levels. On the ground floor: living room, separate kitchen, veranda, guest toilet. On the upper floor: 2 bedrooms, one with a double bed and the other with two single beds, a common bathroom. Private uncovered parking. Title deeds are available.

# **Maisonette Details**

Bedrooms: 2 | Bathrooms: 2 | Covered Area (sq.m): 101 sq.m | Covered Veranda (sq.m): 8 sq.m |

Total area (sq.m): 101 sq.m | Energy Efficiency: Category N/A

Uncovered Parking | Balcony | Fully Fitted Kitchen