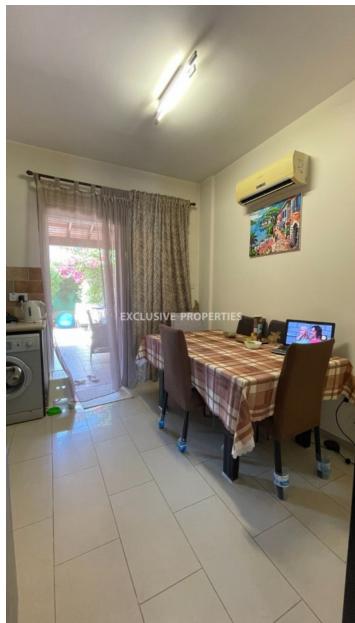

# House in Potamos Germasogeia LIM05986

Germasogeia, Limassol, Cyprus

This maisonette is located in the tourist area of Limassol- Potamos Germasogeia, 1 km from the beach, very quiet location, close to restaurants, beach (10 min. walk), shops, and all amenities. The property is fully furnished and equipped. The total covered area is 101 sq.m, the uncovered veranda is 8 sq.m. The house consists of 2 levels. On the ground floor: living room, separate kitchen, veranda, guest toilet. On the upper floor: 2 bedrooms, one with a double bed and the other with two single beds, a common bathroom. Private uncovered parking. Title deeds are available.