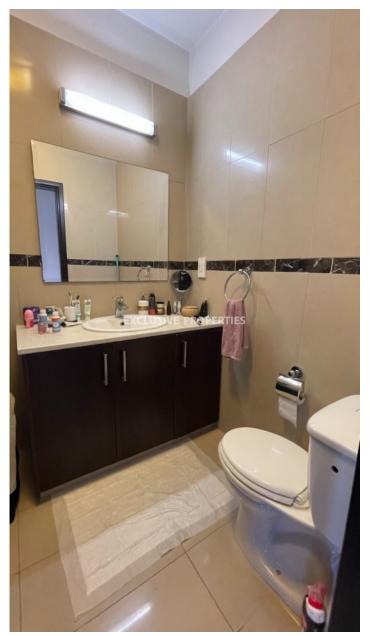

# House in Potamos Germasogeia LIM05986

Germasogeia, Limassol, Cyprus

This maisonette is located in the tourist area of Limassol- Potamos Germasogeia, 1 km from the beach, very quiet location, close to restaurants, beach (10 min. walk), shops, and all amenities. The property is fully furnished and equipped. The total covered area is 101 sq.m, the uncovered veranda is 8 sq.m. The house consists of 2 levels. On the ground floor: living room, separate kitchen, veranda, guest toilet. On the upper floor: 2 bedrooms, one with a double bed and the other with two single beds, a common bathroom. Private uncovered parking. Title deeds are available.

# **Maisonette Details**

Bedrooms: 2 | Bathrooms: 2 | Covered Area (sq.m): 101 sq.m | Covered Veranda (sq.m): 8 sq.m |

Total area (sq.m): 101 sq.m | Energy Efficiency: Category N/A

Uncovered Parking | Balcony | Fully Fitted Kitchen