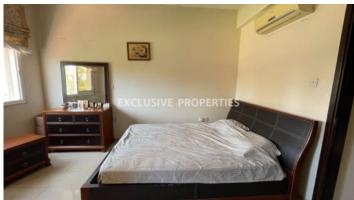

# House in Potamos Germasogeia LIM05986

Germasogeia, Limassol, Cyprus

This maisonette is located in the tourist area of Limassol- Potamos Germasogeia, 1 km from the beach, very quiet location, close to restaurants, beach (10 min. walk), shops, and all amenities. The property is fully furnished and equipped. The total covered area is 101 sq.m, the uncovered veranda is 8 sq.m. The house consists of 2 levels. On the ground floor: living room, separate kitchen, veranda, guest toilet. On the upper floor: 2 bedrooms, one with a double bed and the other with two single beds, a common bathroom. Private uncovered parking. Title deeds are available.

# **Maisonette Details**

Bedrooms: 2 | Bathrooms: 2 | Covered Area (sq.m): 101 sq.m | Covered Veranda (sq.m): 8 sq.m |

Total area (sq.m): 101 sq.m | Energy Efficiency: Category N/A

Uncovered Parking | Balcony | Fully Fitted Kitchen