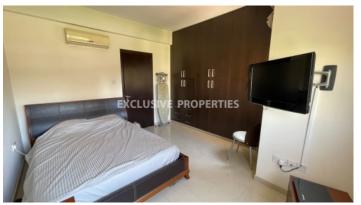

# House in Potamos Germasogeia LIM05986

Germasogeia, Limassol, Cyprus

This maisonette is located in the tourist area of Limassol- Potamos Germasogeia, 1 km from the beach, very quiet location, close to restaurants, beach (10 min. walk), shops, and all amenities. The property is fully furnished and equipped. The total covered area is 101 sq.m, the uncovered veranda is 8 sq.m. The house consists of 2 levels. On the ground floor: living room, separate kitchen, veranda, guest toilet. On the upper floor: 2 bedrooms, one with a double bed and the other with two single beds, a common bathroom. Private uncovered parking. Title deeds are available.

# **Maisonette Details**

Bedrooms: 2 | Bathrooms: 2 | Covered Area (sq.m): 101 sq.m | Covered Veranda (sq.m): 8 sq.m |

Total area (sq.m): 101 sq.m | Energy Efficiency: Category N/A

Uncovered Parking | Balcony | Fully Fitted Kitchen