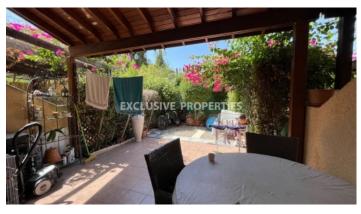

# House in Potamos Germasogeia LIM05986

Germasogeia, Limassol, Cyprus

This maisonette is located in the tourist area of Limassol- Potamos Germasogeia, 1 km from the beach, very quiet location, close to restaurants, beach (10 min. walk), shops, and all amenities. The property is fully furnished and equipped. The total covered area is 101 sq.m, the uncovered veranda is 8 sq.m. The house consists of 2 levels. On the ground floor: living room, separate kitchen, veranda, guest toilet. On the upper floor: 2 bedrooms, one with a double bed and the other with two single beds, a common bathroom. Private uncovered parking. Title deeds are available.

# **Maisonette Details**

Bedrooms: 2 | Bathrooms: 2 | Covered Area (sq.m): 101 sq.m | Covered Veranda (sq.m): 8 sq.m |

Total area (sq.m): 101 sq.m | Energy Efficiency: Category N/A

Uncovered Parking | Balcony | Fully Fitted Kitchen

#### **Exterior**

Uncovered Parking