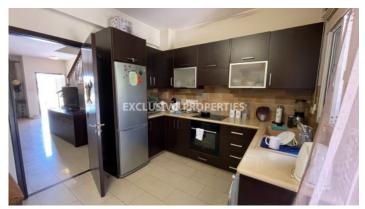

# House in Potamos Germasogeia LIM05986

Germasogeia, Limassol, Cyprus

This maisonette is located in the tourist area of Limassol- Potamos Germasogeia, 1 km from the beach, very quiet location, close to restaurants, beach (10 min. walk), shops, and all amenities. The property is fully furnished and equipped. The total covered area is 101 sq.m, the uncovered veranda is 8 sq.m. The house consists of 2 levels. On the ground floor: living room, separate kitchen, veranda, guest toilet. On the upper floor: 2 bedrooms, one with a double bed and the other with two single beds, a common bathroom. Private uncovered parking. Title deeds are available.

#### **Interior**

Balcony | Furnished | Fully Fitted Kitchen | Separate Kitchen