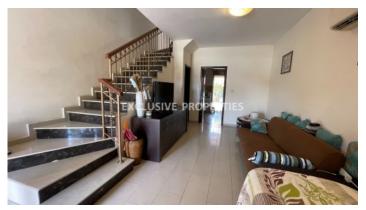

# House in Potamos Germasogeia LIM05986

Germasogeia, Limassol, Cyprus

This maisonette is located in the tourist area of Limassol- Potamos Germasogeia, 1 km from the beach, very quiet location, close to restaurants, beach (10 min. walk), shops, and all amenities. The property is fully furnished and equipped. The total covered area is 101 sq.m, the uncovered veranda is 8 sq.m. The house consists of 2 levels. On the ground floor: living room, separate kitchen, veranda, guest toilet. On the upper floor: 2 bedrooms, one with a double bed and the other with two single beds, a common bathroom. Private uncovered parking. Title deeds are available.

# **Maisonette Details**

Bedrooms: 2 | Bathrooms: 2 | Covered Area (sq.m): 101 sq.m | Covered Veranda (sq.m): 8 sq.m |

Total area (sq.m): 101 sq.m | Energy Efficiency: Category N/A

Uncovered Parking | Balcony | Fully Fitted Kitchen