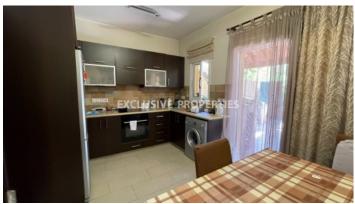

# House in Potamos Germasogeia LIM05986

Germasogeia, Limassol, Cyprus

This maisonette is located in the tourist area of Limassol- Potamos Germasogeia, 1 km from the beach, very quiet location, close to restaurants, beach (10 min. walk), shops, and all amenities. The property is fully furnished and equipped. The total covered area is 101 sq.m, the uncovered veranda is 8 sq.m. The house consists of 2 levels. On the ground floor: living room, separate kitchen, veranda, guest toilet. On the upper floor: 2 bedrooms, one with a double bed and the other with two single beds, a common bathroom. Private uncovered parking. Title deeds are available.

#### **Interior**

Balcony | Furnished | Fully Fitted Kitchen | Separate Kitchen