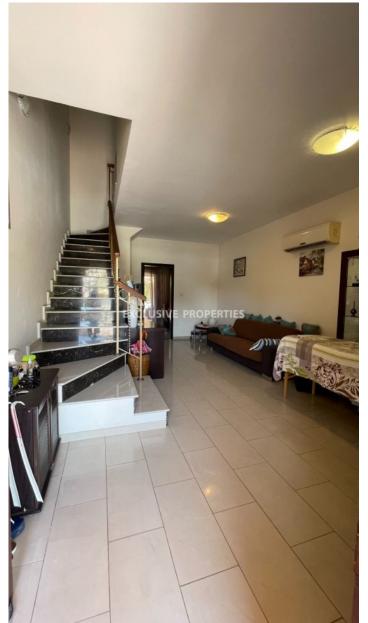

# House in Potamos Germasogeia LIM05986

Germasogeia, Limassol, Cyprus

This maisonette is located in the tourist area of Limassol- Potamos Germasogeia, 1 km from the beach, very quiet location, close to restaurants, beach (10 min. walk), shops, and all amenities. The property is fully furnished and equipped. The total covered area is 101 sq.m, the uncovered veranda is 8 sq.m. The house consists of 2 levels. On the ground floor: living room, separate kitchen, veranda, guest toilet. On the upper floor: 2 bedrooms, one with a double bed and the other with two single beds, a common bathroom. Private uncovered parking. Title deeds are available.

# **Maisonette Details**

Bedrooms: 2 | Bathrooms: 2 | Covered Area (sq.m): 101 sq.m | Covered Veranda (sq.m): 8 sq.m |

Total area (sq.m): 101 sq.m | Energy Efficiency: Category N/A

Uncovered Parking | Balcony | Fully Fitted Kitchen