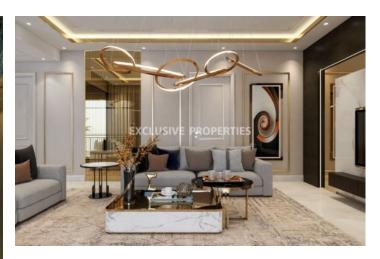

### Apartment in Amathus (close to the sea) LIM05350

Amathus, Limassol, Cyprus

Premium four-bedroom apartment in the unique gated residence located in the most expensive and prestigious area of Limassol, Amathus, within close proximity to a variety of the amenities and walking distance to the seafront. The apartment comprises of an open plan kitchen joined with dining and living areas, guest toilet, four bedrooms (two with en suite bathrooms), a family bathroom and verandas.

#### Interior

 Balcony |
 Built in Cabinets |
 Double Glazed Windows |
 Entrance Hall |
 Elevator |
 Gym |
 Monitored Gate Access |

 Open Plan Kitchen |
 Playground |
 Pool Bar |
 Sauna |
 Solar Panels For Hot Water |
 Steam Bath |
 Spa Facilities |