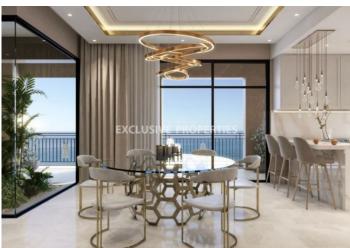

### Apartment in Amathus (close to the sea) LIM05350

Amathus, Limassol, Cyprus

Premium four-bedroom apartment in the unique gated residence located in the most expensive and prestigious area of Limassol, Amathus, within close proximity to a variety of the amenities and walking distance to the seafront. The apartment comprises of an open plan kitchen joined with dining and living areas, guest toilet, four bedrooms (two with en suite bathrooms), a family bathroom and verandas.

### Views

City View | Sea View