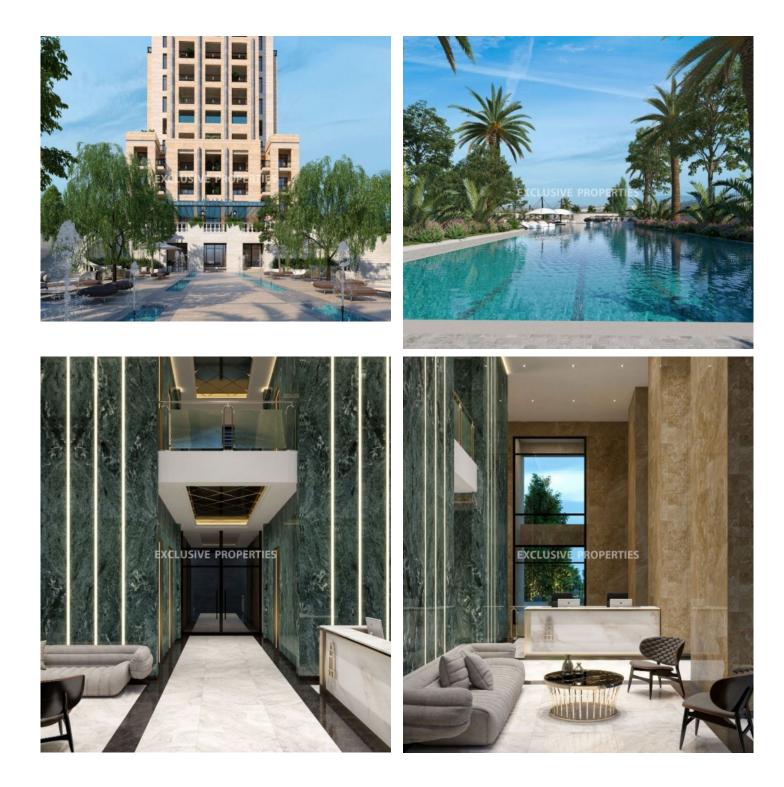

### Apartment in Amathus (close to the sea) LIM05350

Amathus, Limassol, Cyprus

Premium four-bedroom apartment in the unique gated residence located in the most expensive and prestigious area of Limassol, Amathus, within close proximity to a variety of the amenities and walking distance to the seafront. The apartment comprises of an open plan kitchen joined with dining and living areas, guest toilet, four bedrooms (two with en suite bathrooms), a family bathroom and verandas.

The residence provides a 5\* luxury hotel facilities - haute cuisine restaurant, spa, beauty salon, sauna, hammam, massage rooms, a heated indoor pool, a cigar lounge and VIP bar for club members, a wine boutique and a jewelry salon.

#### Exterior

Common Swimming Pool | Garden | Tennis Court | Uncovered Parking