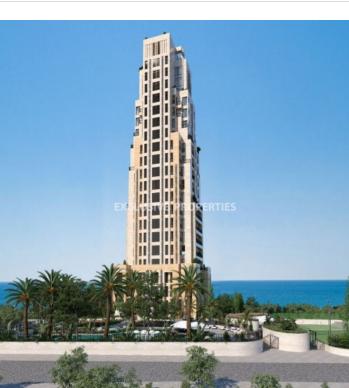

### Apartment in Amathus (close to the sea) LIM05350

Amathus, Limassol, Cyprus

Premium four-bedroom apartment in the unique gated residence located in the most expensive and prestigious area of Limassol, Amathus, within close proximity to a variety of the amenities and walking distance to the seafront. The apartment comprises of an open plan kitchen joined with dining and living areas, guest toilet, four bedrooms (two with en suite bathrooms), a family bathroom and verandas.