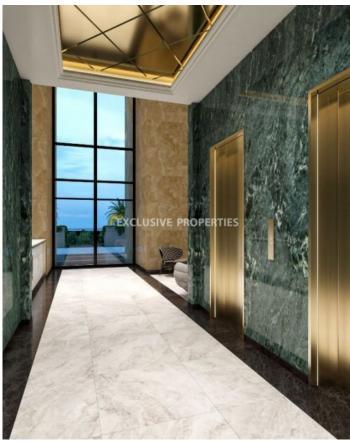

#### Interior

 Balcony |
 Built in Cabinets |
 Double Glazed Windows |
 Entrance Hall |
 Elevator |
 Gym |
 Monitored Gate Access |

 Open Plan Kitchen |
 Playground |
 Pool Bar |
 Sauna |
 Solar Panels For Hot Water |
 Steam Bath |
 Spa Facilities |