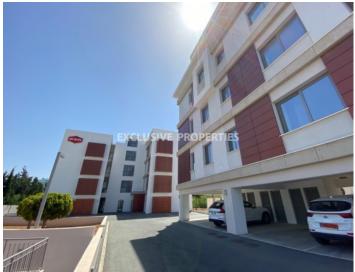

## Apartment in Mouttagiaka (close to the beach) LIMO5116

Mouttagiaka, Limassol, Cyprus

Brand new three bedroom apartment with partly sea view located in a private gated complex near Cineplex in Mouttagiaka area, walking distance to the beach, supermarkets and all kind of amenities. It consists of an open-plan kitchen connected with dining and living area, three bedrooms (master bedroom en-suite with shower), family bathroom and covered veranda. Apartment is unfurnished, with provision for air condition, double glazed windows, laminate floor in bedrooms, solar panels for hot water, storage room and covered parking. The complex has common swimming pool, secure entrance with electric gates, children playground and garden.

## **Apartment Details**

```
Bedrooms: 3 | Bathrooms: 2 | Distance to Sea: < 0.5km | Covered Area (sq.m): 110 sq. m |

Covered Veranda (sq.m): 15 sq. m | V.A.T: Not Included

Balcony | Swimming Pool | Covered Parking | Garden | Sea View
```

#### **Exterior**

Courtyard | Common Swimming Pool | Covered Parking | Garden