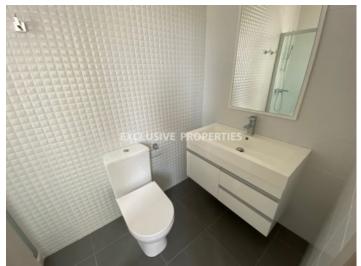

## Apartment in Mouttagiaka (close to the beach) LIMO5116

Mouttagiaka, Limassol, Cyprus

Brand new three bedroom apartment with partly sea view located in a private gated complex near Cineplex in Mouttagiaka area, walking distance to the beach, supermarkets and all kind of amenities. It consists of an open-plan kitchen connected with dining and living area, three bedrooms (master bedroom en-suite with shower), family bathroom and covered veranda. Apartment is unfurnished, with provision for air condition, double glazed windows, laminate floor in bedrooms, solar panels for hot water, storage room and covered parking. The complex has common swimming pool, secure entrance with electric gates, children playground and garden.

## **Apartment Details**

```
Bedrooms: 3 | Bathrooms: 2 | Distance to Sea: < 0.5km | Covered Area (sq.m): 110 sq. m |

Covered Veranda (sq.m): 15 sq. m | V.A.T: Not Included

Balcony | Swimming Pool | Covered Parking | Garden | Sea View
```