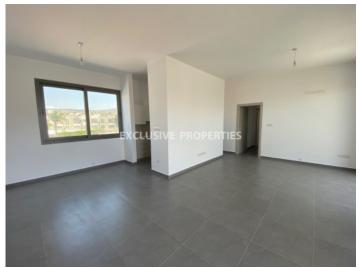

## Apartment in Mouttagiaka (close to the beach) LIMO5116

Mouttagiaka, Limassol, Cyprus

Brand new three bedroom apartment with partly sea view located in a private gated complex near Cineplex in Mouttagiaka area, walking distance to the beach, supermarkets and all kind of amenities. It consists of an open-plan kitchen connected with dining and living area, three bedrooms (master bedroom en-suite with shower), family bathroom and covered veranda. Apartment is unfurnished, with provision for air condition, double glazed windows, laminate floor in bedrooms, solar panels for hot water, storage room and covered parking. The complex has common swimming pool, secure entrance with electric gates, children playground and garden.

## **Apartment Details**

```
Bedrooms: 3 | Bathrooms: 2 | Distance to Sea: < 0.5km | Covered Area (sq.m): 110 sq. m |

Covered Veranda (sq.m): 15 sq. m | V.A.T: Not Included

Balcony | Swimming Pool | Covered Parking | Garden | Sea View
```