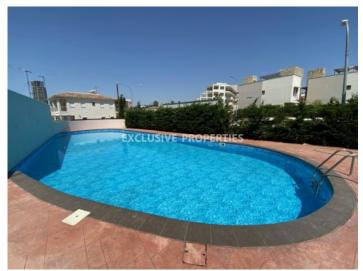

## Apartment in Mouttagiaka (close to the beach) LIMO5116

Mouttagiaka, Limassol, Cyprus

Brand new three bedroom apartment with partly sea view located in a private gated complex near Cineplex in Mouttagiaka area, walking distance to the beach, supermarkets and all kind of amenities. It consists of an open-plan kitchen connected with dining and living area, three bedrooms (master bedroom en-suite with shower), family bathroom and covered veranda. Apartment is unfurnished, with provision for air condition, double glazed windows, laminate floor in bedrooms, solar panels for hot water, storage room and covered parking. The complex has common swimming pool, secure entrance with electric gates, children playground and garden.

## **Apartment Details**

```
Bedrooms: 3 | Bathrooms: 2 | Distance to Sea: < 0.5km | Covered Area (sq.m): 110 sq. m |

Covered Veranda (sq.m): 15 sq. m | V.A.T: Not Included

Balcony | Swimming Pool | Covered Parking | Garden | Sea View
```

#### **Exterior**

Courtyard | Common Swimming Pool | Covered Parking | Garden