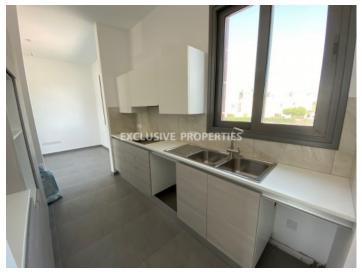

## Apartment in Mouttagiaka (close to the beach) LIMO5116

Mouttagiaka, Limassol, Cyprus

Brand new three bedroom apartment with partly sea view located in a private gated complex near Cineplex in Mouttagiaka area, walking distance to the beach, supermarkets and all kind of amenities. It consists of an open-plan kitchen connected with dining and living area, three bedrooms (master bedroom en-suite with shower), family bathroom and covered veranda. Apartment is unfurnished, with provision for air condition, double glazed windows, laminate floor in bedrooms, solar panels for hot water, storage room and covered parking. The complex has common swimming pool, secure entrance with electric gates, children playground and garden.

#### **Interior**

```
Air Condition Provision | Balcony | Double Glazed Windows | Emergency Exit | Electric Gates | Elevator |

Laminate Floor | Open Plan Kitchen | Playground | Storage Room | Solar Panels For Hot Water | Swimming Pool |