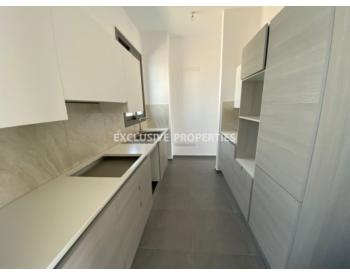

## Apartment in Mouttagiaka (close to the beach) LIMO5116

Mouttagiaka, Limassol, Cyprus

Brand new three bedroom apartment with partly sea view located in a private gated complex near Cineplex in Mouttagiaka area, walking distance to the beach, supermarkets and all kind of amenities. It consists of an open-plan kitchen connected with dining and living area, three bedrooms (master bedroom en-suite with shower), family bathroom and covered veranda. Apartment is unfurnished, with provision for air condition, double glazed windows, laminate floor in bedrooms, solar panels for hot water, storage room and covered parking. The complex has common swimming pool, secure entrance with electric gates, children playground and garden.

#### **Interior**

```
Air Condition Provision | Balcony | Double Glazed Windows | Emergency Exit | Electric Gates | Elevator |

Laminate Floor | Open Plan Kitchen | Playground | Storage Room | Solar Panels For Hot Water | Swimming Pool |