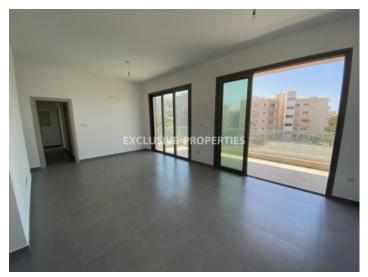

## Apartment in Mouttagiaka (close to the beach) LIMO5116

Mouttagiaka, Limassol, Cyprus

Brand new three bedroom apartment with partly sea view located in a private gated complex near Cineplex in Mouttagiaka area, walking distance to the beach, supermarkets and all kind of amenities. It consists of an open-plan kitchen connected with dining and living area, three bedrooms (master bedroom en-suite with shower), family bathroom and covered veranda. Apartment is unfurnished, with provision for air condition, double glazed windows, laminate floor in bedrooms, solar panels for hot water, storage room and covered parking. The complex has common swimming pool, secure entrance with electric gates, children playground and garden.

## **Apartment Details**

```
Bedrooms: 3 | Bathrooms: 2 | Distance to Sea: < 0.5km | Covered Area (sq.m): 110 sq. m |

Covered Veranda (sq.m): 15 sq. m | V.A.T: Not Included

Balcony | Swimming Pool | Covered Parking | Garden | Sea View
```

#### **Views**

Road Access | Sea View | South Site Directions