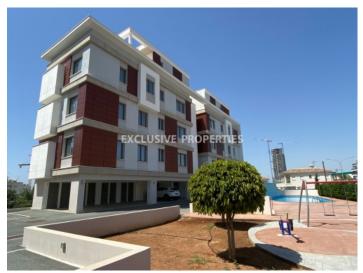

## Apartment in Mouttagiaka (close to the beach) LIMO5116

Mouttagiaka, Limassol, Cyprus

Brand new three bedroom apartment with partly sea view located in a private gated complex near Cineplex in Mouttagiaka area, walking distance to the beach, supermarkets and all kind of amenities. It consists of an open-plan kitchen connected with dining and living area, three bedrooms (master bedroom en-suite with shower), family bathroom and covered veranda. Apartment is unfurnished, with provision for air condition, double glazed windows, laminate floor in bedrooms, solar panels for hot water, storage room and covered parking. The complex has common swimming pool, secure entrance with electric gates, children playground and garden.

#### **Exterior**

Courtyard | Common Swimming Pool | Covered Parking | Garden

#### **Interior**

```
Air Condition Provision | Balcony | Double Glazed Windows | Emergency Exit | Electric Gates | Elevator |

Laminate Floor | Open Plan Kitchen | Playground | Storage Room | Solar Panels For Hot Water | Swimming Pool |