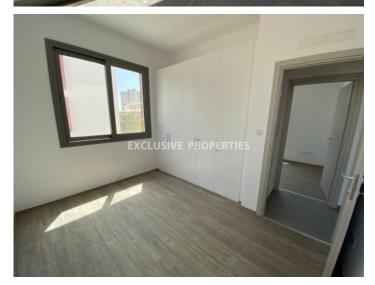

## Apartment in Mouttagiaka (close to the beach) LIMO5116

Mouttagiaka, Limassol, Cyprus

Brand new three bedroom apartment with partly sea view located in a private gated complex near Cineplex in Mouttagiaka area, walking distance to the beach, supermarkets and all kind of amenities. It consists of an open-plan kitchen connected with dining and living area, three bedrooms (master bedroom en-suite with shower), family bathroom and covered veranda. Apartment is unfurnished, with provision for air condition, double glazed windows, laminate floor in bedrooms, solar panels for hot water, storage room and covered parking. The complex has common swimming pool, secure entrance with electric gates, children playground and garden.

#### **Interior**

```
Air Condition Provision | Balcony | Double Glazed Windows | Emergency Exit | Electric Gates | Elevator |

Laminate Floor | Open Plan Kitchen | Playground | Storage Room | Solar Panels For Hot Water | Swimming Pool |