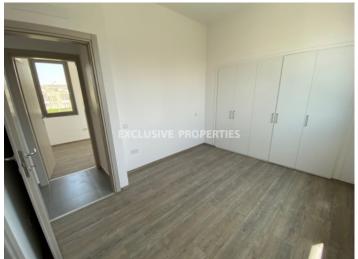

## Apartment in Mouttagiaka (close to the beach) LIMO5116

Mouttagiaka, Limassol, Cyprus

Brand new three bedroom apartment with partly sea view located in a private gated complex near Cineplex in Mouttagiaka area, walking distance to the beach, supermarkets and all kind of amenities. It consists of an open-plan kitchen connected with dining and living area, three bedrooms (master bedroom en-suite with shower), family bathroom and covered veranda. Apartment is unfurnished, with provision for air condition, double glazed windows, laminate floor in bedrooms, solar panels for hot water, storage room and covered parking. The complex has common swimming pool, secure entrance with electric gates, children playground and garden.

#### **Interior**

```
Air Condition Provision | Balcony | Double Glazed Windows | Emergency Exit | Electric Gates | Elevator |

Laminate Floor | Open Plan Kitchen | Playground | Storage Room | Solar Panels For Hot Water | Swimming Pool |