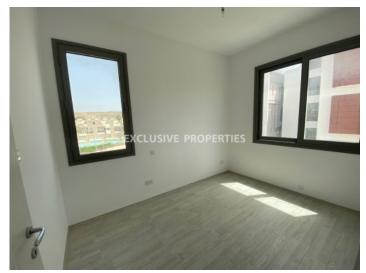

## Apartment in Mouttagiaka (close to the beach) LIMO5116

Mouttagiaka, Limassol, Cyprus

Brand new three bedroom apartment with partly sea view located in a private gated complex near Cineplex in Mouttagiaka area, walking distance to the beach, supermarkets and all kind of amenities. It consists of an open-plan kitchen connected with dining and living area, three bedrooms (master bedroom en-suite with shower), family bathroom and covered veranda. Apartment is unfurnished, with provision for air condition, double glazed windows, laminate floor in bedrooms, solar panels for hot water, storage room and covered parking. The complex has common swimming pool, secure entrance with electric gates, children playground and garden.

## **Apartment Details**

```
Bedrooms: 3 | Bathrooms: 2 | Distance to Sea: < 0.5km | Covered Area (sq.m): 110 sq. m |

Covered Veranda (sq.m): 15 sq. m | V.A.T: Not Included

Balcony | Swimming Pool | Covered Parking | Garden | Sea View
```