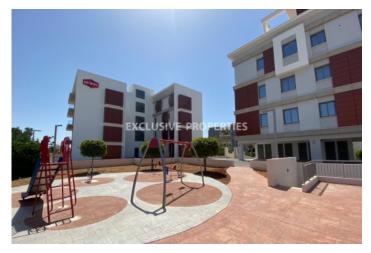

## Apartment in Mouttagiaka (close to the beach) LIMO5116

Mouttagiaka, Limassol, Cyprus

Brand new three bedroom apartment with partly sea view located in a private gated complex near Cineplex in Mouttagiaka area, walking distance to the beach, supermarkets and all kind of amenities. It consists of an open-plan kitchen connected with dining and living area, three bedrooms (master bedroom en-suite with shower), family bathroom and covered veranda. Apartment is unfurnished, with provision for air condition, double glazed windows, laminate floor in bedrooms, solar panels for hot water, storage room and covered parking. The complex has common swimming pool, secure entrance with electric gates, children playground and garden.

#### **Exterior**

Courtyard | Common Swimming Pool | Covered Parking | Garden

#### **Interior**

```
Air Condition Provision | Balcony | Double Glazed Windows | Emergency Exit | Electric Gates | Elevator |

Laminate Floor | Open Plan Kitchen | Playground | Storage Room | Solar Panels For Hot Water | Swimming Pool |