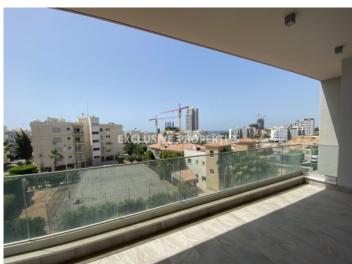

## Apartment in Mouttagiaka (close to the beach) LIMO5116

Mouttagiaka, Limassol, Cyprus

Brand new three bedroom apartment with partly sea view located in a private gated complex near Cineplex in Mouttagiaka area, walking distance to the beach, supermarkets and all kind of amenities. It consists of an open-plan kitchen connected with dining and living area, three bedrooms (master bedroom en-suite with shower), family bathroom and covered veranda. Apartment is unfurnished, with provision for air condition, double glazed windows, laminate floor in bedrooms, solar panels for hot water, storage room and covered parking. The complex has common swimming pool, secure entrance with electric gates, children playground and garden.

## **Apartment Details**

```
Bedrooms: 3 | Bathrooms: 2 | Distance to Sea: < 0.5km | Covered Area (sq.m): 110 sq. m |

Covered Veranda (sq.m): 15 sq. m | V.A.T: Not Included

Balcony | Swimming Pool | Covered Parking | Garden | Sea View
```

#### **Views**

Road Access | Sea View | South Site Directions