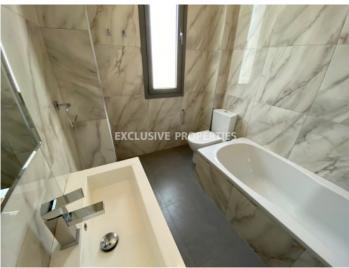

## Apartment in Mouttagiaka (close to the beach) LIMO5116

Mouttagiaka, Limassol, Cyprus

Brand new three bedroom apartment with partly sea view located in a private gated complex near Cineplex in Mouttagiaka area, walking distance to the beach, supermarkets and all kind of amenities. It consists of an open-plan kitchen connected with dining and living area, three bedrooms (master bedroom en-suite with shower), family bathroom and covered veranda. Apartment is unfurnished, with provision for air condition, double glazed windows, laminate floor in bedrooms, solar panels for hot water, storage room and covered parking. The complex has common swimming pool, secure entrance with electric gates, children playground and garden.

## **Apartment Details**

```
Bedrooms: 3 | Bathrooms: 2 | Distance to Sea: < 0.5km | Covered Area (sq.m): 110 sq. m |

Covered Veranda (sq.m): 15 sq. m | V.A.T: Not Included

Balcony | Swimming Pool | Covered Parking | Garden | Sea View
```