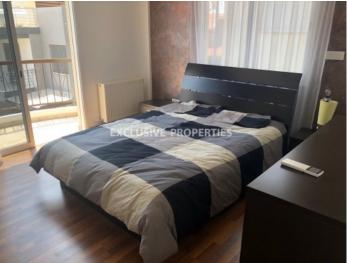

## House-Villa in Germasogeia (close to the beach) LIMO4604

Potamos Germasogias, Germasogeia, Limassol, Cyprus

Cozy 3+1 bedroom semi-detached house located near Papas supermarket in Potamos Germasogeia, walking distance to the beach and amenities. It consists of 3 levels: in semi-basement there is 1 room which can be used as maid's room or playroom, kitchen with laundry, storage room and shower. On the ground floor there is separate kitchen with access to the covered veranda, living room connected with dining area and guest WC. On the first floor there are 3 bedrooms, family bathroom and 2 covered verandas. The house is fully furnished and equipped, with air condition, central heating (diesel), laminate floor in bedrooms, double glazed windows, solar panels for hot water, alarm system with cameras, water pressure system, electric shutters and intercom system. Outside there are 2 uncovered parking.

## **House-Villa Details**

Bedrooms: 4 | Bathrooms: 3 | Distance to Sea: < 0.5km

Air Condition | Balcony | Central Air-conditioning | Fully Fitted Kitchen | Uncovered Parking