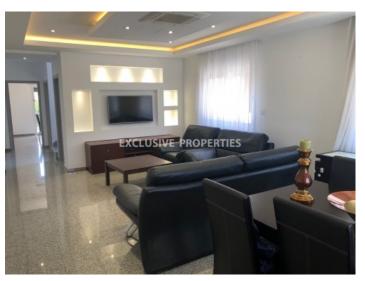

## House-Villa in Germasogeia (close to the beach) LIMO4604

Potamos Germasogias, Germasogeia, Limassol, Cyprus

Cozy 3+1 bedroom semi-detached house located near Papas supermarket in Potamos Germasogeia, walking distance to the beach and amenities. It consists of 3 levels: in semi-basement there is 1 room which can be used as maid's room or playroom, kitchen with laundry, storage room and shower. On the ground floor there is separate kitchen with access to the covered veranda, living room connected with dining area and guest WC. On the first floor there are 3 bedrooms, family bathroom and 2 covered verandas. The house is fully furnished and equipped, with air condition, central heating (diesel), laminate floor in bedrooms, double glazed windows, solar panels for hot water, alarm system with cameras, water pressure system, electric shutters and intercom system. Outside there are 2 uncovered parking.

#### **Interior**

```
Alarm System | Air Condition | Balcony | Basement | Camera | Central Heating | Central Air-conditioning |

Double Glazed Windows | Furnished | Fully Fitted Kitchen | Guest Wc | Laminate Floor | Laundry Room |