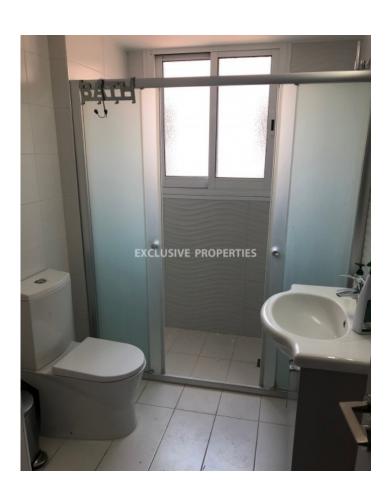

## House-Villa in Germasogeia (close to the beach) LIMO4604

Potamos Germasogias, Germasogeia, Limassol, Cyprus

Cozy 3+1 bedroom semi-detached house located near Papas supermarket in Potamos Germasogeia, walking distance to the beach and amenities. It consists of 3 levels: in semi-basement there is 1 room which can be used as maid's room or playroom, kitchen with laundry, storage room and shower. On the ground floor there is separate kitchen with access to the covered veranda, living room connected with dining area and guest WC. On the first floor there are 3 bedrooms, family bathroom and 2 covered verandas. The house is fully furnished and equipped, with air condition, central heating (diesel), laminate floor in bedrooms, double glazed windows, solar panels for hot water, alarm system with cameras, water pressure system, electric shutters and intercom system. Outside there are 2 uncovered parking.

## **House-Villa Details**

Bedrooms: 4 | Bathrooms: 3 | Distance to Sea: < 0.5km

Air Condition | Balcony | Central Air-conditioning | Fully Fitted Kitchen | Uncovered Parking