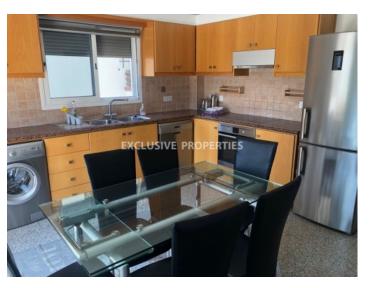

## House-Villa in Germasogeia (close to the beach) LIMO4604

Potamos Germasogias, Germasogeia, Limassol, Cyprus

Cozy 3+1 bedroom semi-detached house located near Papas supermarket in Potamos Germasogeia, walking distance to the beach and amenities. It consists of 3 levels: in semi-basement there is 1 room which can be used as maid's room or playroom, kitchen with laundry, storage room and shower. On the ground floor there is separate kitchen with access to the covered veranda, living room connected with dining area and guest WC. On the first floor there are 3 bedrooms, family bathroom and 2 covered verandas. The house is fully furnished and equipped, with air condition, central heating (diesel), laminate floor in bedrooms, double glazed windows, solar panels for hot water, alarm system with cameras, water pressure system, electric shutters and intercom system. Outside there are 2 uncovered parking.

#### **Interior**

```
Alarm System | Air Condition | Balcony | Basement | Camera | Central Heating | Central Air-conditioning |

Double Glazed Windows | Furnished | Fully Fitted Kitchen | Guest Wc | Laminate Floor | Laundry Room |