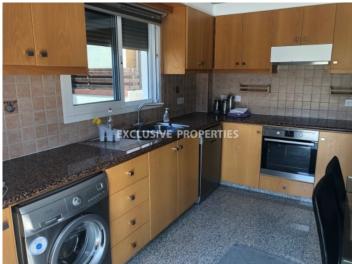

## House-Villa in Germasogeia (close to the beach) LIMO4604

Potamos Germasogias, Germasogeia, Limassol, Cyprus

Cozy 3+1 bedroom semi-detached house located near Papas supermarket in Potamos Germasogeia, walking distance to the beach and amenities. It consists of 3 levels: in semi-basement there is 1 room which can be used as maid's room or playroom, kitchen with laundry, storage room and shower. On the ground floor there is separate kitchen with access to the covered veranda, living room connected with dining area and guest WC. On the first floor there are 3 bedrooms, family bathroom and 2 covered verandas. The house is fully furnished and equipped, with air condition, central heating (diesel), laminate floor in bedrooms, double glazed windows, solar panels for hot water, alarm system with cameras, water pressure system, electric shutters and intercom system. Outside there are 2 uncovered parking.

#### **Interior**

```
Alarm System | Air Condition | Balcony | Basement | Camera | Central Heating | Central Air-conditioning |

Double Glazed Windows | Furnished | Fully Fitted Kitchen | Guest Wc | Laminate Floor | Laundry Room |