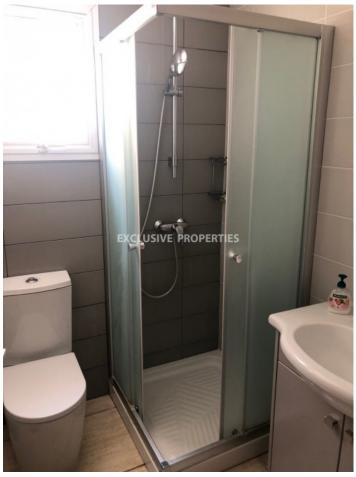

## House-Villa in Germasogeia (close to the beach) LIMO4604

Potamos Germasogias, Germasogeia, Limassol, Cyprus

Cozy 3+1 bedroom semi-detached house located near Papas supermarket in Potamos Germasogeia, walking distance to the beach and amenities. It consists of 3 levels: in semi-basement there is 1 room which can be used as maid's room or playroom, kitchen with laundry, storage room and shower. On the ground floor there is separate kitchen with access to the covered veranda, living room connected with dining area and guest WC. On the first floor there are 3 bedrooms, family bathroom and 2 covered verandas. The house is fully furnished and equipped, with air condition, central heating (diesel), laminate floor in bedrooms, double glazed windows, solar panels for hot water, alarm system with cameras, water pressure system, electric shutters and intercom system. Outside there are 2 uncovered parking.

## **House-Villa Details**

Bedrooms: 4 | Bathrooms: 3 | Distance to Sea: < 0.5km

Air Condition | Balcony | Central Air-conditioning | Fully Fitted Kitchen | Uncovered Parking