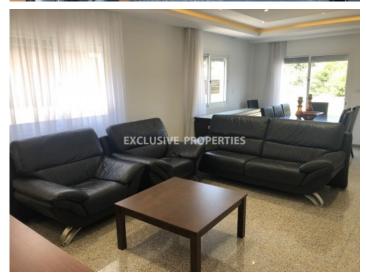

## House-Villa in Germasogeia (close to the beach) LIMO4604

Potamos Germasogias, Germasogeia, Limassol, Cyprus

Cozy 3+1 bedroom semi-detached house located near Papas supermarket in Potamos Germasogeia, walking distance to the beach and amenities. It consists of 3 levels: in semi-basement there is 1 room which can be used as maid's room or playroom, kitchen with laundry, storage room and shower. On the ground floor there is separate kitchen with access to the covered veranda, living room connected with dining area and guest WC. On the first floor there are 3 bedrooms, family bathroom and 2 covered verandas. The house is fully furnished and equipped, with air condition, central heating (diesel), laminate floor in bedrooms, double glazed windows, solar panels for hot water, alarm system with cameras, water pressure system, electric shutters and intercom system. Outside there are 2 uncovered parking.

## **House-Villa Details**

Bedrooms: 4 | Bathrooms: 3 | Distance to Sea: < 0.5km

Air Condition | Balcony | Central Air-conditioning | Fully Fitted Kitchen | Uncovered Parking

#### **Interior**

```
Alarm System | Air Condition | Balcony | Basement | Camera | Central Heating | Central Air-conditioning |

Double Glazed Windows | Furnished | Fully Fitted Kitchen | Guest Wc | Laminate Floor | Laundry Room |