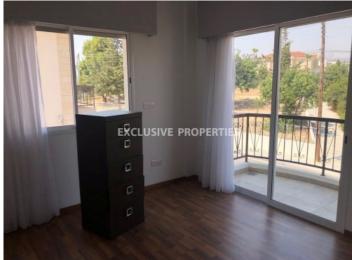

## House-Villa in Germasogeia (close to the beach) LIMO4604

Potamos Germasogias, Germasogeia, Limassol, Cyprus

Cozy 3+1 bedroom semi-detached house located near Papas supermarket in Potamos Germasogeia, walking distance to the beach and amenities. It consists of 3 levels: in semi-basement there is 1 room which can be used as maid's room or playroom, kitchen with laundry, storage room and shower. On the ground floor there is separate kitchen with access to the covered veranda, living room connected with dining area and guest WC. On the first floor there are 3 bedrooms, family bathroom and 2 covered verandas. The house is fully furnished and equipped, with air condition, central heating (diesel), laminate floor in bedrooms, double glazed windows, solar panels for hot water, alarm system with cameras, water pressure system, electric shutters and intercom system. Outside there are 2 uncovered parking.

## **House-Villa Details**

Bedrooms: 4 | Bathrooms: 3 | Distance to Sea: < 0.5km

Air Condition | Balcony | Central Air-conditioning | Fully Fitted Kitchen | Uncovered Parking