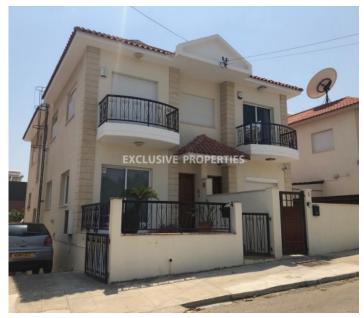

## House-Villa in Germasogeia (close to the beach) LIMO4604

Potamos Germasogias, Germasogeia, Limassol, Cyprus

Cozy 3+1 bedroom semi-detached house located near Papas supermarket in Potamos Germasogeia, walking distance to the beach and amenities. It consists of 3 levels: in semi-basement there is 1 room which can be used as maid's room or playroom, kitchen with laundry, storage room and shower. On the ground floor there is separate kitchen with access to the covered veranda, living room connected with dining area and guest WC. On the first floor there are 3 bedrooms, family bathroom and 2 covered verandas. The house is fully furnished and equipped, with air condition, central heating (diesel), laminate floor in bedrooms, double glazed windows, solar panels for hot water, alarm system with cameras, water pressure system, electric shutters and intercom system. Outside there are 2 uncovered parking.

#### **Exterior**

Courtyard | Semi Detached | Uncovered Parking