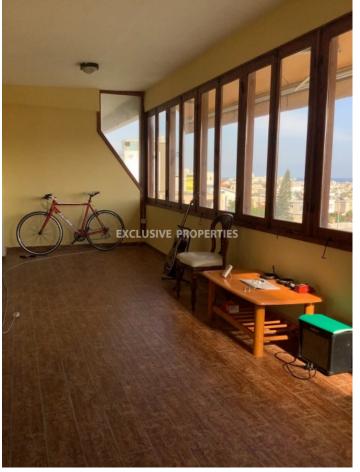

# Apartment in Mesa Geitonia LIM05672

Mesa Geitonia, Limassol, Cyprus

The three-bedroom apartment is located in the area of Mesa Geitonia, only a 10-15 - minute walk away from supermarkets, shops, restaurants, cafés, banks, and many other amenities of the city's infrastructure, and 30 minutes to the beach. There are 3 bedrooms with built-in wardrobes, 1 bathroom with the bathtub, 1 guest WC, separate kitchen with the balcony. The covered area is 156 sq.m including the verandas. The flat comprises electrical heating, a/c in all rooms, parquet flooring, manual shutters on the windows, solar panels for hot water, water pressure system. Also, there is covered parking in the basement and storage. Title deeds are available. The house was built in 1997.

#### **Views**

City View | Mountain View