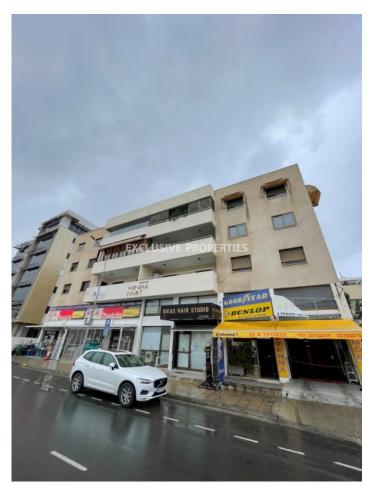

# Apartment in Mesa Geitonia LIM05672

Mesa Geitonia, Limassol, Cyprus

The three-bedroom apartment is located in the area of Mesa Geitonia, only a 10-15 - minute walk away from supermarkets, shops, restaurants, cafés, banks, and many other amenities of the city's infrastructure, and 30 minutes to the beach. There are 3 bedrooms with built-in wardrobes, 1 bathroom with the bathtub, 1 guest WC, separate kitchen with the balcony. The covered area is 156 sq.m including the verandas. The flat comprises electrical heating, a/c in all rooms, parquet flooring, manual shutters on the windows, solar panels for hot water, water pressure system. Also, there is covered parking in the basement and storage. Title deeds are available. The house was built in 1997.