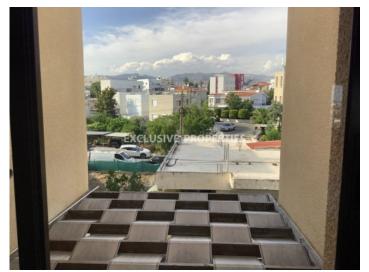

# Apartment in Mesa Geitonia LIM05672

Mesa Geitonia, Limassol, Cyprus

The three-bedroom apartment is located in the area of Mesa Geitonia, only a 10-15 - minute walk away from supermarkets, shops, restaurants, cafés, banks, and many other amenities of the city's infrastructure, and 30 minutes to the beach. There are 3 bedrooms with built-in wardrobes, 1 bathroom with the bathtub, 1 guest WC, separate kitchen with the balcony. The covered area is 156 sq.m including the verandas. The flat comprises electrical heating, a/c in all rooms, parquet flooring, manual shutters on the windows, solar panels for hot water, water pressure system. Also, there is covered parking in the basement and storage. Title deeds are available. The house was built in 1997.

#### **Views**

City View | Mountain View