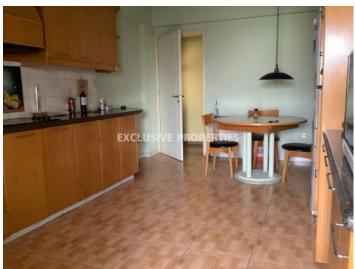

# Apartment in Mesa Geitonia LIM05672

Mesa Geitonia, Limassol, Cyprus

The three-bedroom apartment is located in the area of Mesa Geitonia, only a 10-15 - minute walk away from supermarkets, shops, restaurants, cafés, banks, and many other amenities of the city's infrastructure, and 30 minutes to the beach. There are 3 bedrooms with built-in wardrobes, 1 bathroom with the bathtub, 1 guest WC, separate kitchen with the balcony. The covered area is 156 sq.m including the verandas. The flat comprises electrical heating, a/c in all rooms, parquet flooring, manual shutters on the windows, solar panels for hot water, water pressure system. Also, there is covered parking in the basement and storage. Title deeds are available. The house was built in 1997.

# **Apartment Details**

Bedrooms: 3 | Bathrooms: 2 | Distance to Sea: < 5km | Covered Area (sq.m): 132 | Covered Veranda (sq.m): 24 | Total area (sq.m): 156 | V.A.T: Not Applied

Air Condition | Balcony | Built in Cabinets | Fully Fitted Kitchen | Under Ground Parking | Mountain View