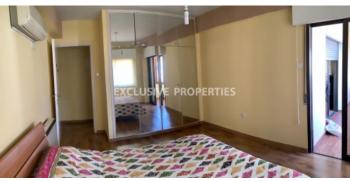

# Apartment in Mesa Geitonia LIM05672

Mesa Geitonia, Limassol, Cyprus

The three-bedroom apartment is located in the area of Mesa Geitonia, only a 10-15 - minute walk away from supermarkets, shops, restaurants, cafés, banks, and many other amenities of the city's infrastructure, and 30 minutes to the beach. There are 3 bedrooms with built-in wardrobes, 1 bathroom with the bathtub, 1 guest WC, separate kitchen with the balcony. The covered area is 156 sq.m including the verandas. The flat comprises electrical heating, a/c in all rooms, parquet flooring, manual shutters on the windows, solar panels for hot water, water pressure system. Also, there is covered parking in the basement and storage. Title deeds are available. The house was built in 1997.

# **Apartment Details**

Bedrooms: 3 | Bathrooms: 2 | Distance to Sea: < 5km | Covered Area (sq.m): 132 | Covered Veranda (sq.m): 24 | Total area (sq.m): 156 | V.A.T: Not Applied

Air Condition | Balcony | Built in Cabinets | Fully Fitted Kitchen | Under Ground Parking | Mountain View