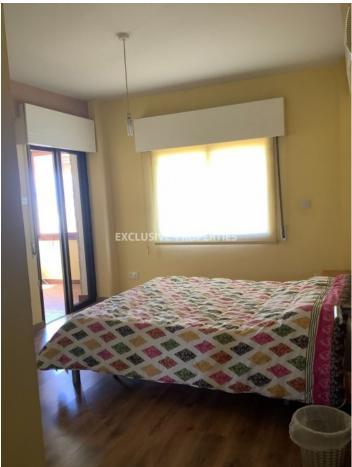

# Apartment in Mesa Geitonia LIM05672

Mesa Geitonia, Limassol, Cyprus

The three-bedroom apartment is located in the area of Mesa Geitonia, only a 10-15 - minute walk away from supermarkets, shops, restaurants, cafés, banks, and many other amenities of the city's infrastructure, and 30 minutes to the beach. There are 3 bedrooms with built-in wardrobes, 1 bathroom with the bathtub, 1 guest WC, separate kitchen with the balcony. The covered area is 156 sq.m including the verandas. The flat comprises electrical heating, a/c in all rooms, parquet flooring, manual shutters on the windows, solar panels for hot water, water pressure system. Also, there is covered parking in the basement and storage. Title deeds are available. The house was built in 1997.

# **Apartment Details**

Bedrooms: 3 | Bathrooms: 2 | Distance to Sea: < 5km | Covered Area (sq.m): 132 | Covered Veranda (sq.m): 24 | Total area (sq.m): 156 | V.A.T: Not Applied

Air Condition | Balcony | Built in Cabinets | Fully Fitted Kitchen | Under Ground Parking | Mountain View

#### Interior

```
Air Condition | Balcony | Built in Cabinets | Electrical Heating | Elevator | Fully Fitted Kitchen | Guest Wc |

Laminate Floor | Separate Kitchen | Solar Panels For Hot Water | Semi Furnished | Water Pressure System
```