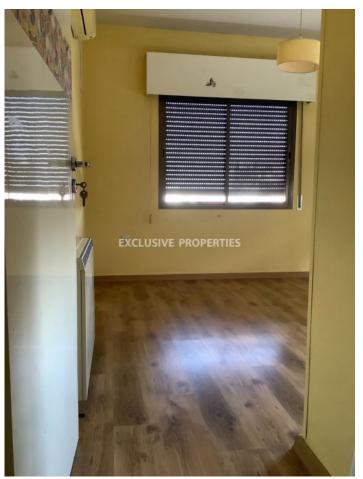

#### Interior

```
Air Condition | Balcony | Built in Cabinets | Electrical Heating | Elevator | Fully Fitted Kitchen | Guest Wc |

Laminate Floor | Separate Kitchen | Solar Panels For Hot Water | Semi Furnished | Water Pressure System
```