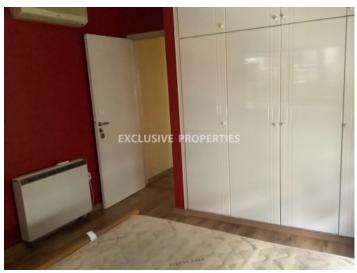

# Apartment in Mesa Geitonia LIM05672

Mesa Geitonia, Limassol, Cyprus

The three-bedroom apartment is located in the area of Mesa Geitonia, only a 10-15 - minute walk away from supermarkets, shops, restaurants, cafés, banks, and many other amenities of the city's infrastructure, and 30 minutes to the beach. There are 3 bedrooms with built-in wardrobes, 1 bathroom with the bathtub, 1 guest WC, separate kitchen with the balcony. The covered area is 156 sq.m including the verandas. The flat comprises electrical heating, a/c in all rooms, parquet flooring, manual shutters on the windows, solar panels for hot water, water pressure system. Also, there is covered parking in the basement and storage. Title deeds are available. The house was built in 1997.

#### Interior

```
Air Condition | Balcony | Built in Cabinets | Electrical Heating | Elevator | Fully Fitted Kitchen | Guest Wc |

Laminate Floor | Separate Kitchen | Solar Panels For Hot Water | Semi Furnished | Water Pressure System
```