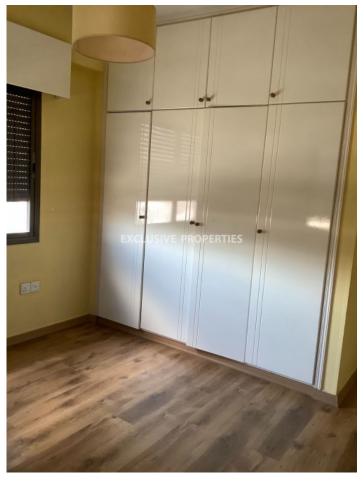

# Apartment in Mesa Geitonia LIM05672

Mesa Geitonia, Limassol, Cyprus

The three-bedroom apartment is located in the area of Mesa Geitonia, only a 10-15 - minute walk away from supermarkets, shops, restaurants, cafés, banks, and many other amenities of the city's infrastructure, and 30 minutes to the beach. There are 3 bedrooms with built-in wardrobes, 1 bathroom with the bathtub, 1 guest WC, separate kitchen with the balcony. The covered area is 156 sq.m including the verandas. The flat comprises electrical heating, a/c in all rooms, parquet flooring, manual shutters on the windows, solar panels for hot water, water pressure system. Also, there is covered parking in the basement and storage. Title deeds are available. The house was built in 1997.

# **Apartment Details**

Bedrooms: 3 | Bathrooms: 2 | Distance to Sea: < 5km | Covered Area (sq.m): 132 | Covered Veranda (sq.m): 24 | Total area (sq.m): 156 | V.A.T: Not Applied

Air Condition | Balcony | Built in Cabinets | Fully Fitted Kitchen | Under Ground Parking | Mountain View

#### Interior

```
Air Condition | Balcony | Built in Cabinets | Electrical Heating | Elevator | Fully Fitted Kitchen | Guest Wc |

Laminate Floor | Separate Kitchen | Solar Panels For Hot Water | Semi Furnished | Water Pressure System
```