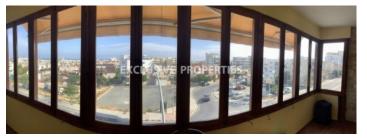

# Apartment in Mesa Geitonia LIM05672

Mesa Geitonia, Limassol, Cyprus

The three-bedroom apartment is located in the area of Mesa Geitonia, only a 10-15 - minute walk away from supermarkets, shops, restaurants, cafés, banks, and many other amenities of the city's infrastructure, and 30 minutes to the beach. There are 3 bedrooms with built-in wardrobes, 1 bathroom with the bathtub, 1 guest WC, separate kitchen with the balcony. The covered area is 156 sq.m including the verandas. The flat comprises electrical heating, a/c in all rooms, parquet flooring, manual shutters on the windows, solar panels for hot water, water pressure system. Also, there is covered parking in the basement and storage. Title deeds are available. The house was built in 1997.

#### **Views**

City View | Mountain View