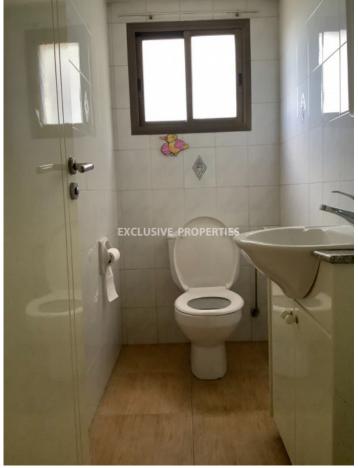

# Apartment in Mesa Geitonia LIM05672

Mesa Geitonia, Limassol, Cyprus

The three-bedroom apartment is located in the area of Mesa Geitonia, only a 10-15 - minute walk away from supermarkets, shops, restaurants, cafés, banks, and many other amenities of the city's infrastructure, and 30 minutes to the beach. There are 3 bedrooms with built-in wardrobes, 1 bathroom with the bathtub, 1 guest WC, separate kitchen with the balcony. The covered area is 156 sq.m including the verandas. The flat comprises electrical heating, a/c in all rooms, parquet flooring, manual shutters on the windows, solar panels for hot water, water pressure system. Also, there is covered parking in the basement and storage. Title deeds are available. The house was built in 1997.

# **Apartment Details**

Bedrooms: 3 | Bathrooms: 2 | Distance to Sea: < 5km | Covered Area (sq.m): 132 | Covered Veranda (sq.m): 24 | Total area (sq.m): 156 | V.A.T: Not Applied

Air Condition | Balcony | Built in Cabinets | Fully Fitted Kitchen | Under Ground Parking | Mountain View