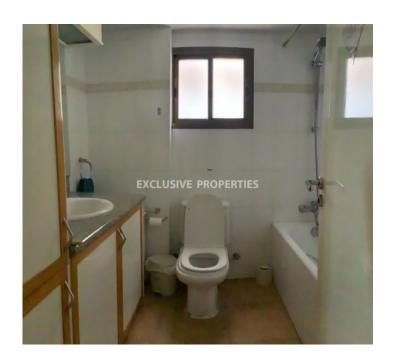

# Apartment in Mesa Geitonia LIM05672

Mesa Geitonia, Limassol, Cyprus

The three-bedroom apartment is located in the area of Mesa Geitonia, only a 10-15 - minute walk away from supermarkets, shops, restaurants, cafés, banks, and many other amenities of the city's infrastructure, and 30 minutes to the beach. There are 3 bedrooms with built-in wardrobes, 1 bathroom with the bathtub, 1 guest WC, separate kitchen with the balcony. The covered area is 156 sq.m including the verandas. The flat comprises electrical heating, a/c in all rooms, parquet flooring, manual shutters on the windows, solar panels for hot water, water pressure system. Also, there is covered parking in the basement and storage. Title deeds are available. The house was built in 1997.

#### General

```
V.A.T: Not Applied | Condition: Resale | Bedrooms: 3 |

Bathrooms: 2 | Total area (sq.m): 156 |

Covered Area (sq.m): 132 | Covered Veranda (sq.m): 24 |

Distance to Sea: < 5km | Year Build: 1997 |