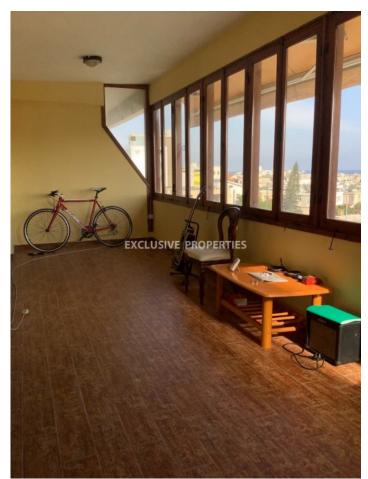

# Apartment in Mesa Geitonia LIM05672

Mesa Geitonia, Limassol, Cyprus

The three-bedroom apartment is located in the area of Mesa Geitonia, only a 10-15 - minute walk away from supermarkets, shops, restaurants, cafés, banks, and many other amenities of the city's infrastructure, and 30 minutes to the beach. There are 3 bedrooms with built-in wardrobes, 1 bathroom with the bathtub, 1 guest WC, separate kitchen with the balcony. The covered area is 156 sq.m including the verandas. The flat comprises electrical heating, a/c in all rooms, parquet flooring, manual shutters on the windows, solar panels for hot water, water pressure system. Also, there is covered parking in the basement and storage. Title deeds are available. The house was built in 1997.

#### **Views**

City View | Mountain View