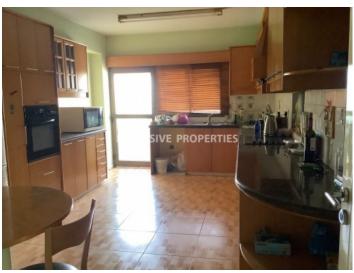

# Apartment in Mesa Geitonia LIM05672

Mesa Geitonia, Limassol, Cyprus

The three-bedroom apartment is located in the area of Mesa Geitonia, only a 10-15 - minute walk away from supermarkets, shops, restaurants, cafés, banks, and many other amenities of the city's infrastructure, and 30 minutes to the beach. There are 3 bedrooms with built-in wardrobes, 1 bathroom with the bathtub, 1 guest WC, separate kitchen with the balcony. The covered area is 156 sq.m including the verandas. The flat comprises electrical heating, a/c in all rooms, parquet flooring, manual shutters on the windows, solar panels for hot water, water pressure system. Also, there is covered parking in the basement and storage. Title deeds are available. The house was built in 1997.

#### Interior

```
Air Condition | Balcony | Built in Cabinets | Electrical Heating | Elevator | Fully Fitted Kitchen | Guest Wc |

Laminate Floor | Separate Kitchen | Solar Panels For Hot Water | Semi Furnished | Water Pressure System
```