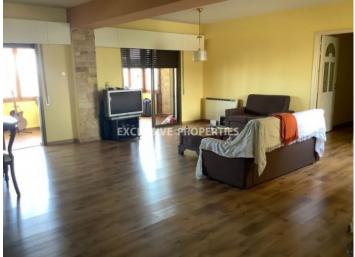

# Apartment in Mesa Geitonia LIM05672

Mesa Geitonia, Limassol, Cyprus

The three-bedroom apartment is located in the area of Mesa Geitonia, only a 10-15 - minute walk away from supermarkets, shops, restaurants, cafés, banks, and many other amenities of the city's infrastructure, and 30 minutes to the beach. There are 3 bedrooms with built-in wardrobes, 1 bathroom with the bathtub, 1 guest WC, separate kitchen with the balcony. The covered area is 156 sq.m including the verandas. The flat comprises electrical heating, a/c in all rooms, parquet flooring, manual shutters on the windows, solar panels for hot water, water pressure system. Also, there is covered parking in the basement and storage. Title deeds are available. The house was built in 1997.

# **Apartment Details**

Bedrooms: 3 | Bathrooms: 2 | Distance to Sea: < 5km | Covered Area (sq.m): 132 | Covered Veranda (sq.m): 24 | Total area (sq.m): 156 | V.A.T: Not Applied

Air Condition | Balcony | Built in Cabinets | Fully Fitted Kitchen | Under Ground Parking | Mountain View