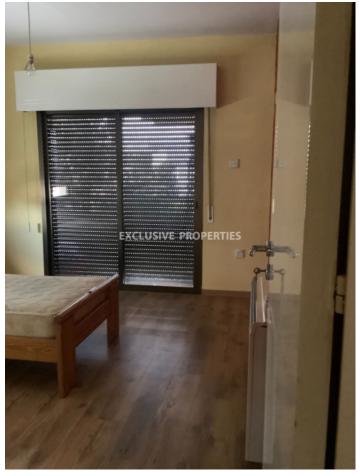

# Apartment in Mesa Geitonia LIM05672

Mesa Geitonia, Limassol, Cyprus

The three-bedroom apartment is located in the area of Mesa Geitonia, only a 10-15 - minute walk away from supermarkets, shops, restaurants, cafés, banks, and many other amenities of the city's infrastructure, and 30 minutes to the beach. There are 3 bedrooms with built-in wardrobes, 1 bathroom with the bathtub, 1 guest WC, separate kitchen with the balcony. The covered area is 156 sq.m including the verandas. The flat comprises electrical heating, a/c in all rooms, parquet flooring, manual shutters on the windows, solar panels for hot water, water pressure system. Also, there is covered parking in the basement and storage. Title deeds are available. The house was built in 1997.

# **Apartment Details**

Bedrooms: 3 | Bathrooms: 2 | Distance to Sea: < 5km | Covered Area (sq.m): 132 | Covered Veranda (sq.m): 24 | Total area (sq.m): 156 | V.A.T: Not Applied

Air Condition | Balcony | Built in Cabinets | Fully Fitted Kitchen | Under Ground Parking | Mountain View

#### Interior

```
Air Condition | Balcony | Built in Cabinets | Electrical Heating | Elevator | Fully Fitted Kitchen | Guest Wc |

Laminate Floor | Separate Kitchen | Solar Panels For Hot Water | Semi Furnished | Water Pressure System
```