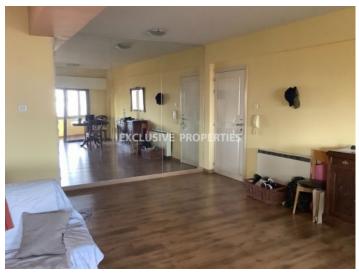

# Apartment in Mesa Geitonia LIM05672

Mesa Geitonia, Limassol, Cyprus

The three-bedroom apartment is located in the area of Mesa Geitonia, only a 10-15 - minute walk away from supermarkets, shops, restaurants, cafés, banks, and many other amenities of the city's infrastructure, and 30 minutes to the beach. There are 3 bedrooms with built-in wardrobes, 1 bathroom with the bathtub, 1 guest WC, separate kitchen with the balcony. The covered area is 156 sq.m including the verandas. The flat comprises electrical heating, a/c in all rooms, parquet flooring, manual shutters on the windows, solar panels for hot water, water pressure system. Also, there is covered parking in the basement and storage. Title deeds are available. The house was built in 1997.

# **Apartment Details**

Bedrooms: 3 | Bathrooms: 2 | Distance to Sea: < 5km | Covered Area (sq.m): 132 | Covered Veranda (sq.m): 24 | Total area (sq.m): 156 | V.A.T: Not Applied

Air Condition | Balcony | Built in Cabinets | Fully Fitted Kitchen | Under Ground Parking | Mountain View