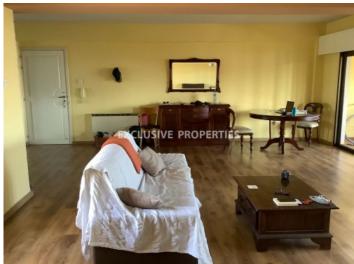

# Apartment in Mesa Geitonia LIM05672

Mesa Geitonia, Limassol, Cyprus

The three-bedroom apartment is located in the area of Mesa Geitonia, only a 10-15 - minute walk away from supermarkets, shops, restaurants, cafés, banks, and many other amenities of the city's infrastructure, and 30 minutes to the beach. There are 3 bedrooms with built-in wardrobes, 1 bathroom with the bathtub, 1 guest WC, separate kitchen with the balcony. The covered area is 156 sq.m including the verandas. The flat comprises electrical heating, a/c in all rooms, parquet flooring, manual shutters on the windows, solar panels for hot water, water pressure system. Also, there is covered parking in the basement and storage. Title deeds are available. The house was built in 1997.

# **Apartment Details**

Bedrooms: 3 | Bathrooms: 2 | Distance to Sea: < 5km | Covered Area (sq.m): 132 | Covered Veranda (sq.m): 24 | Total area (sq.m): 156 | V.A.T: Not Applied

Air Condition | Balcony | Built in Cabinets | Fully Fitted Kitchen | Under Ground Parking | Mountain View