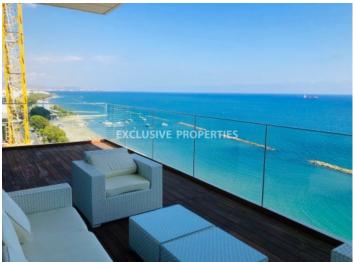

# **Apartment in Neapolis LIM04683**

Neapoli, Limassol, Cyprus

Luxury three-bedroom apartment with panoramic sea view located in a private gated complex in Neapolis, opposite the beach and within walking distance to all kind of amenities. The total covered area is 181 sq.m and it consists of an open-plan kitchen connected with dining and living areas, a guest toilet, a master bedroom en-suite with shower, another bedroom en-suite with a walk-in wardrobe, family bathroom and a spacious covered veranda with amazing sea views. The apartment is fully furnished with expensive furniture and equipped with Miele appliances. Also it has a central VRV air conditioning system, solar panels for hot water, underfloor heating, double glazed windows, water pressure system, security entrance door, marble floor in the living room and parquet in bedrooms, covered parking and storage room. The complex has a common swimming pool, jacuzzi, sauna, garden, playground, room service, gym, tennis court, reception, SPA saloon and 24-hour security system.

# **Apartment Details**

```
Bedrooms: 3 | Bathrooms: 3 | Distance to Sea: < 0.5km | Covered Area (sq.m): 181 sq. m

Balcony | Fully Fitted Kitchen | Swimming Pool | Covered Parking | Garden | Tennis Court |

## **Views**

```
City View | East Site Direction | First Line Sea View | Mountain View | Road Access | South Site Directions
```