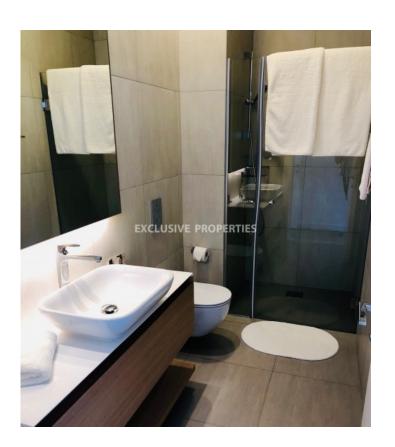

# **Apartment in Neapolis LIM04683**

Neapoli, Limassol, Cyprus

Luxury three-bedroom apartment with panoramic sea view located in a private gated complex in Neapolis, opposite the beach and within walking distance to all kind of amenities. The total covered area is 181 sq.m and it consists of an open-plan kitchen connected with dining and living areas, a guest toilet, a master bedroom en-suite with shower, another bedroom en-suite with a walk-in wardrobe, family bathroom and a spacious covered veranda with amazing sea views. The apartment is fully furnished with expensive furniture and equipped with Miele appliances. Also it has a central VRV air conditioning system, solar panels for hot water, underfloor heating, double glazed windows, water pressure system, security entrance door, marble floor in the living room and parquet in bedrooms, covered parking and storage room. The complex has a common swimming pool, jacuzzi, sauna, garden, playground, room service, gym, tennis court, reception, SPA saloon and 24-hour security system.

#### General

```
Condition: Resale | Delivery Status: Completed |

Bedrooms: 3 | Bathrooms: 3 | En-Suite Bathrooms: 1 |

Floors: 14 | Covered Area (sq.m): 181 sq. m |

Distance to Sea: < 0.5km | Year Build: 2012
```