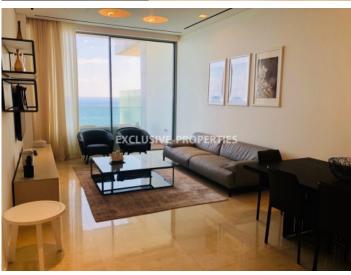

# **Apartment in Neapolis LIM04683**

Neapoli, Limassol, Cyprus

Luxury three-bedroom apartment with panoramic sea view located in a private gated complex in Neapolis, opposite the beach and within walking distance to all kind of amenities. The total covered area is 181 sq.m and it consists of an open-plan kitchen connected with dining and living areas, a guest toilet, a master bedroom en-suite with shower, another bedroom en-suite with a walk-in wardrobe, family bathroom and a spacious covered veranda with amazing sea views. The apartment is fully furnished with expensive furniture and equipped with Miele appliances. Also it has a central VRV air conditioning system, solar panels for hot water, underfloor heating, double glazed windows, water pressure system, security entrance door, marble floor in the living room and parquet in bedrooms, covered parking and storage room. The complex has a common swimming pool, jacuzzi, sauna, garden, playground, room service, gym, tennis court, reception, SPA saloon and 24-hour security system.

# **Apartment Details**

```
Bedrooms: 3 | Bathrooms: 3 | Distance to Sea: < 0.5km | Covered Area (sq.m): 181 sq. m

Balcony | Fully Fitted Kitchen | Swimming Pool | Covered Parking | Garden | Tennis Court |

First Line Sea View | Mountain View
```