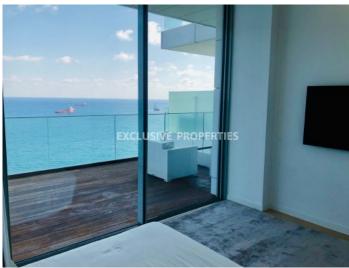

# **Apartment in Neapolis LIM04683**

Neapoli, Limassol, Cyprus

Luxury three-bedroom apartment with panoramic sea view located in a private gated complex in Neapolis, opposite the beach and within walking distance to all kind of amenities. The total covered area is 181 sq.m and it consists of an open-plan kitchen connected with dining and living areas, a guest toilet, a master bedroom en-suite with shower, another bedroom en-suite with a walk-in wardrobe, family bathroom and a spacious covered veranda with amazing sea views. The apartment is fully furnished with expensive furniture and equipped with Miele appliances. Also it has a central VRV air conditioning system, solar panels for hot water, underfloor heating, double glazed windows, water pressure system, security entrance door, marble floor in the living room and parquet in bedrooms, covered parking and storage room. The complex has a common swimming pool, jacuzzi, sauna, garden, playground, room service, gym, tennis court, reception, SPA saloon and 24-hour security system.

## **Views**

```
City View | East Site Direction | First Line Sea View | Mountain View | Road Access | South Site Directions
```