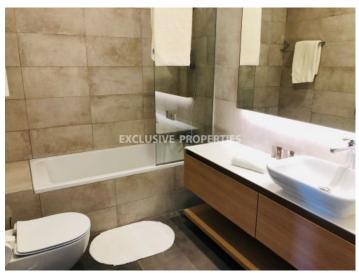

# **Apartment in Neapolis LIM04683**

Neapoli, Limassol, Cyprus

Luxury three-bedroom apartment with panoramic sea view located in a private gated complex in Neapolis, opposite the beach and within walking distance to all kind of amenities. The total covered area is 181 sq.m and it consists of an open-plan kitchen connected with dining and living areas, a guest toilet, a master bedroom en-suite with shower, another bedroom en-suite with a walk-in wardrobe, family bathroom and a spacious covered veranda with amazing sea views. The apartment is fully furnished with expensive furniture and equipped with Miele appliances. Also it has a central VRV air conditioning system, solar panels for hot water, underfloor heating, double glazed windows, water pressure system, security entrance door, marble floor in the living room and parquet in bedrooms, covered parking and storage room. The complex has a common swimming pool, jacuzzi, sauna, garden, playground, room service, gym, tennis court, reception, SPA saloon and 24-hour security system.

#### General

```
Condition: Resale | Delivery Status: Completed |

Bedrooms: 3 | Bathrooms: 3 | En-Suite Bathrooms: 1 |

Floors: 14 | Covered Area (sq.m): 181 sq. m |

Distance to Sea: < 0.5km | Year Build: 2012
```