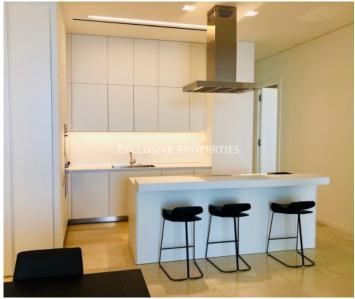

# **Apartment in Neapolis LIM04683**

Neapoli, Limassol, Cyprus

Luxury three-bedroom apartment with panoramic sea view located in a private gated complex in Neapolis, opposite the beach and within walking distance to all kind of amenities. The total covered area is 181 sq.m and it consists of an open-plan kitchen connected with dining and living areas, a guest toilet, a master bedroom en-suite with shower, another bedroom en-suite with a walk-in wardrobe, family bathroom and a spacious covered veranda with amazing sea views. The apartment is fully furnished with expensive furniture and equipped with Miele appliances. Also it has a central VRV air conditioning system, solar panels for hot water, underfloor heating, double glazed windows, water pressure system, security entrance door, marble floor in the living room and parquet in bedrooms, covered parking and storage room. The complex has a common swimming pool, jacuzzi, sauna, garden, playground, room service, gym, tennis court, reception, SPA saloon and 24-hour security system.

## **Interior**

```
Balcony | Double Glazed Windows | Emergency Exit | Electric Gates | Elevator | Furnished | Fully Fitted Kitchen |

Guest Wc | Gym | Marble Floor | Open Plan Kitchen | Playground | Pool Bar | Parquet Floor | Sauna |