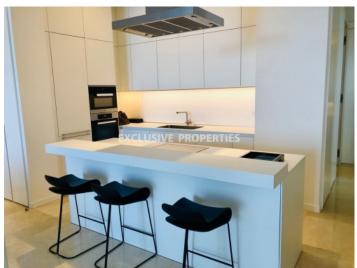

# **Apartment in Neapolis LIM04683**

Neapoli, Limassol, Cyprus

Luxury three-bedroom apartment with panoramic sea view located in a private gated complex in Neapolis, opposite the beach and within walking distance to all kind of amenities. The total covered area is 181 sq.m and it consists of an open-plan kitchen connected with dining and living areas, a guest toilet, a master bedroom en-suite with shower, another bedroom en-suite with a walk-in wardrobe, family bathroom and a spacious covered veranda with amazing sea views. The apartment is fully furnished with expensive furniture and equipped with Miele appliances. Also it has a central VRV air conditioning system, solar panels for hot water, underfloor heating, double glazed windows, water pressure system, security entrance door, marble floor in the living room and parquet in bedrooms, covered parking and storage room. The complex has a common swimming pool, jacuzzi, sauna, garden, playground, room service, gym, tennis court, reception, SPA saloon and 24-hour security system.

## **Interior**

```
Balcony | Double Glazed Windows | Emergency Exit | Electric Gates | Elevator | Furnished | Fully Fitted Kitchen |

Guest Wc | Gym | Marble Floor | Open Plan Kitchen | Playground | Pool Bar | Parquet Floor | Sauna |