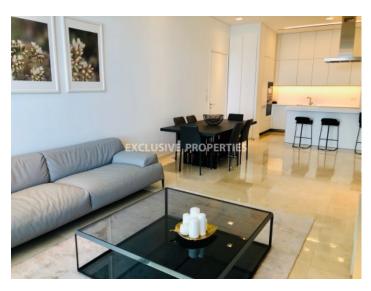

# **Apartment in Neapolis LIM04683**

Neapoli, Limassol, Cyprus

Luxury three-bedroom apartment with panoramic sea view located in a private gated complex in Neapolis, opposite the beach and within walking distance to all kind of amenities. The total covered area is 181 sq.m and it consists of an open-plan kitchen connected with dining and living areas, a guest toilet, a master bedroom en-suite with shower, another bedroom en-suite with a walk-in wardrobe, family bathroom and a spacious covered veranda with amazing sea views. The apartment is fully furnished with expensive furniture and equipped with Miele appliances. Also it has a central VRV air conditioning system, solar panels for hot water, underfloor heating, double glazed windows, water pressure system, security entrance door, marble floor in the living room and parquet in bedrooms, covered parking and storage room. The complex has a common swimming pool, jacuzzi, sauna, garden, playground, room service, gym, tennis court, reception, SPA saloon and 24-hour security system.

# **Apartment Details**

```
Bedrooms: 3 | Bathrooms: 3 | Distance to Sea: < 0.5km | Covered Area (sq.m): 181 sq. m

Balcony | Fully Fitted Kitchen | Swimming Pool | Covered Parking | Garden | Tennis Court |