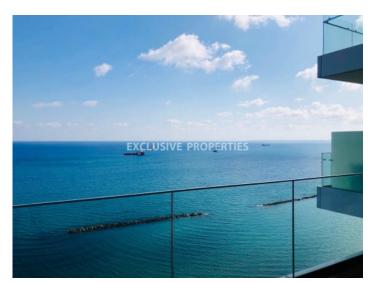

# **Apartment in Neapolis LIM04683**

Neapoli, Limassol, Cyprus

Luxury three-bedroom apartment with panoramic sea view located in a private gated complex in Neapolis, opposite the beach and within walking distance to all kind of amenities. The total covered area is 181 sq.m and it consists of an open-plan kitchen connected with dining and living areas, a guest toilet, a master bedroom en-suite with shower, another bedroom en-suite with a walk-in wardrobe, family bathroom and a spacious covered veranda with amazing sea views. The apartment is fully furnished with expensive furniture and equipped with Miele appliances. Also it has a central VRV air conditioning system, solar panels for hot water, underfloor heating, double glazed windows, water pressure system, security entrance door, marble floor in the living room and parquet in bedrooms, covered parking and storage room. The complex has a common swimming pool, jacuzzi, sauna, garden, playground, room service, gym, tennis court, reception, SPA saloon and 24-hour security system.

## **Views**

```
City View | East Site Direction | First Line Sea View | Mountain View | Road Access | South Site Directions
```