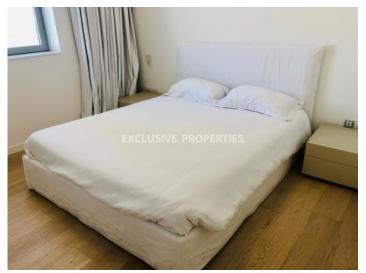

# **Apartment in Neapolis LIM04683**

Neapoli, Limassol, Cyprus

Luxury three-bedroom apartment with panoramic sea view located in a private gated complex in Neapolis, opposite the beach and within walking distance to all kind of amenities. The total covered area is 181 sq.m and it consists of an open-plan kitchen connected with dining and living areas, a guest toilet, a master bedroom en-suite with shower, another bedroom en-suite with a walk-in wardrobe, family bathroom and a spacious covered veranda with amazing sea views. The apartment is fully furnished with expensive furniture and equipped with Miele appliances. Also it has a central VRV air conditioning system, solar panels for hot water, underfloor heating, double glazed windows, water pressure system, security entrance door, marble floor in the living room and parquet in bedrooms, covered parking and storage room. The complex has a common swimming pool, jacuzzi, sauna, garden, playground, room service, gym, tennis court, reception, SPA saloon and 24-hour security system.

# **Apartment Details**

```
Bedrooms: 3 | Bathrooms: 3 | Distance to Sea: < 0.5km | Covered Area (sq.m): 181 sq. m

Balcony | Fully Fitted Kitchen | Swimming Pool | Covered Parking | Garden | Tennis Court |