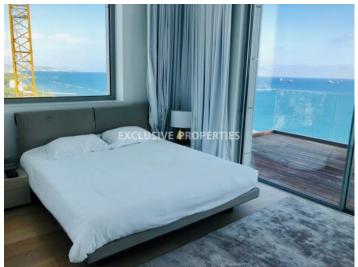

# **Apartment in Neapolis LIM04683**

Neapoli, Limassol, Cyprus

Luxury three-bedroom apartment with panoramic sea view located in a private gated complex in Neapolis, opposite the beach and within walking distance to all kind of amenities. The total covered area is 181 sq.m and it consists of an open-plan kitchen connected with dining and living areas, a guest toilet, a master bedroom en-suite with shower, another bedroom en-suite with a walk-in wardrobe, family bathroom and a spacious covered veranda with amazing sea views. The apartment is fully furnished with expensive furniture and equipped with Miele appliances. Also it has a central VRV air conditioning system, solar panels for hot water, underfloor heating, double glazed windows, water pressure system, security entrance door, marble floor in the living room and parquet in bedrooms, covered parking and storage room. The complex has a common swimming pool, jacuzzi, sauna, garden, playground, room service, gym, tennis court, reception, SPA saloon and 24-hour security system.

# **Apartment Details**

```
Bedrooms: 3 | Bathrooms: 3 | Distance to Sea: < 0.5km | Covered Area (sq.m): 181 sq. m

Balcony | Fully Fitted Kitchen | Swimming Pool | Covered Parking | Garden | Tennis Court |

First Line Sea View | Mountain View
```