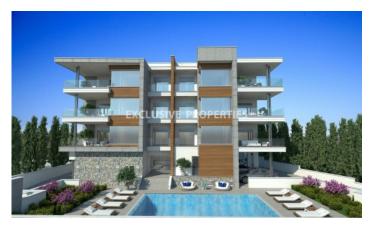

# **Apartment in Amathus LIM05045**

Amathus, Limassol, Cyprus

Luxury three-bedroom apartment in a new complex, located in the Amathus area, close to the beach, St. Raphael marina, and all amenities. The apartment comprises of a spacious entrance, separate kitchen, living and dining room with nice views, three bedrooms (master bedroom has a private bathroom), the main family bathroom, a guest toilet, and outside a nice veranda. The complex offers a common swimming pool to its residents, storage room, and covered parking for each apartment.

# **Apartment Details**

Bedrooms: 3 | Bathrooms: 3 | Covered Area (sq.m): 122.38 | Covered Veranda (sq.m): 29.23

Balcony | Covered Parking | Garden | Sea View

#### **Exterior**

Common Swimming Pool | Covered Parking | Garden