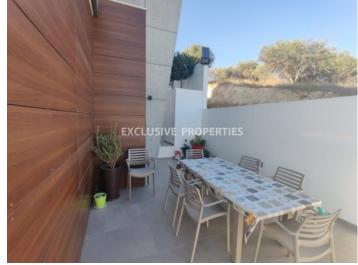

## House-Villa in Ayios Tychonas LIM06384

Ayios Tychonas, Limassol, Cyprus

Beautiful 3 bedroom Villa with unobstructed sea view on a hill is for sale in Ayios Tychonas.

Villa consist of an open plan kitchen, dining room, guest WC, access to back yard verandah and parking area, very spacious living area with panoramic front windows that gives amazing sea and city view.

There is provision for roof garden, in case someone would like to do the upgrade for a house. Plot is big enough to place a spacious pool and provision is already there.

Total size of this modern property is 175 sq.m., with about 30 sq.m. uncovered veranda, 515 sq.m. plot, large uncovered parking, provision for central Gaz/Petrol heating is included and installed. A/c in all rooms, quadrable glass, that keeps the heat/cool and sound prove.