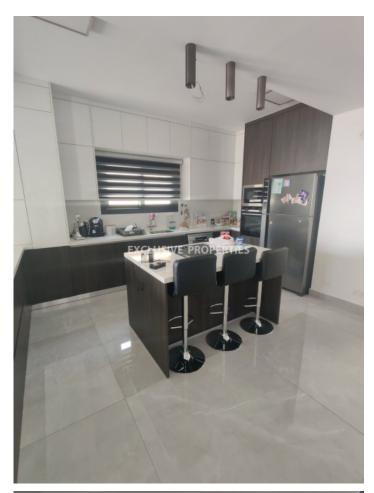

## House-Villa in Ayios Tychonas LIM06384

Ayios Tychonas, Limassol, Cyprus

Beautiful 3 bedroom Villa with unobstructed sea view on a hill is for sale in Ayios Tychonas.

Villa consist of an open plan kitchen, dining room, guest WC, access to back yard verandah and parking area, very spacious living area with panoramic front windows that gives amazing sea and city view.

### Interior

Alarm System | Air Condition | Balcony | Central Heating Provision | Double Glazed Windows | Fully Fitted Kitchen | Guest Wc | Open Plan Kitchen | Separate Kitchen | Storage Room | Solar Panels For Hot Water | Water Pressure System