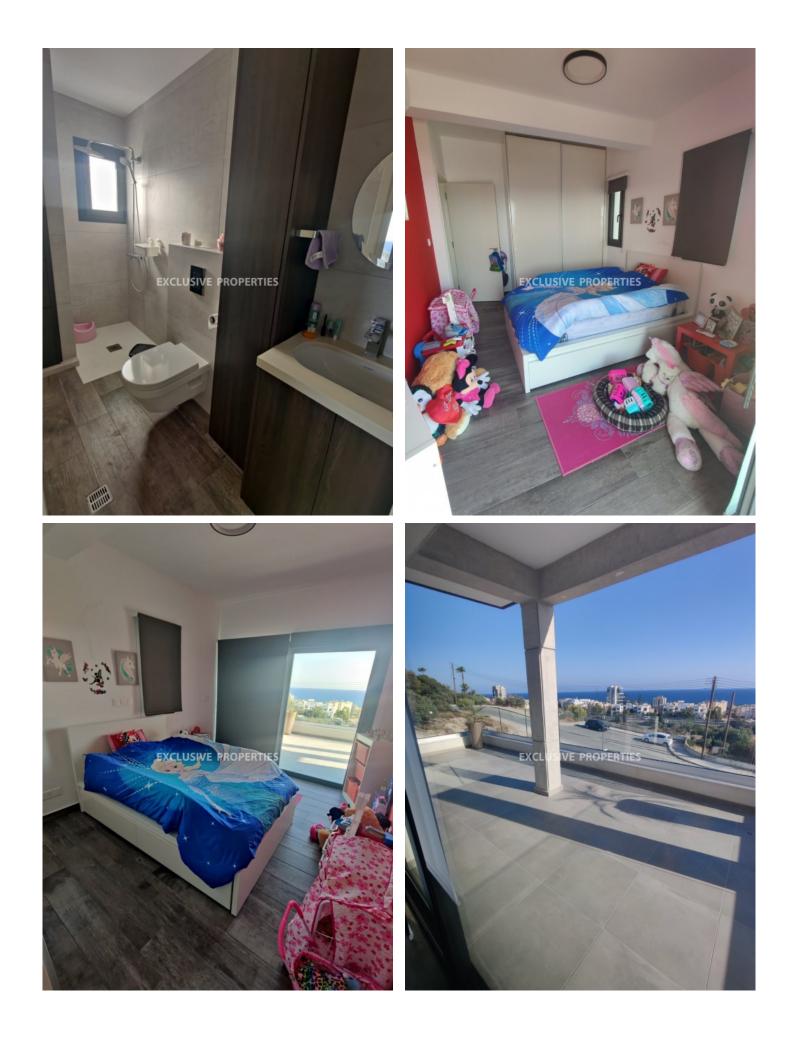

On the First floor of the villa there are 2 bedrooms, sharing main shower room, and a master bedroom with en-suite shower. A beautiful and spacious veranda overlooking the outskirts and the sea is connecting two of three bedrooms.

## **House-Villa Details**

Bedrooms: 3 | Bathrooms: 3 | Distance to Sea: < 2km | Total area (sq.m): 175 sq.m | V.A.T: Not Applied |

Plot Area (sq.m): 515 | Energy Efficiency: Category A+

#### Views

City View | Garden View | Road Access | Sea View | Panoramic view