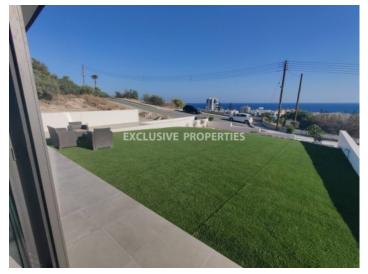

There is provision for roof garden, in case someone would like to do the upgrade for a house. Plot is big enough to place a spacious pool and provision is already there.

Total size of this modern property is 175 sq.m., with about 30 sq.m. uncovered veranda, 515 sq.m. plot, large uncovered parking, provision for central Gaz/Petrol heating is included and installed. A/c in all rooms, quadrable glass, that keeps the heat/cool and sound prove.

#### Views

City View | Garden View | Road Access | Sea View | Panoramic view