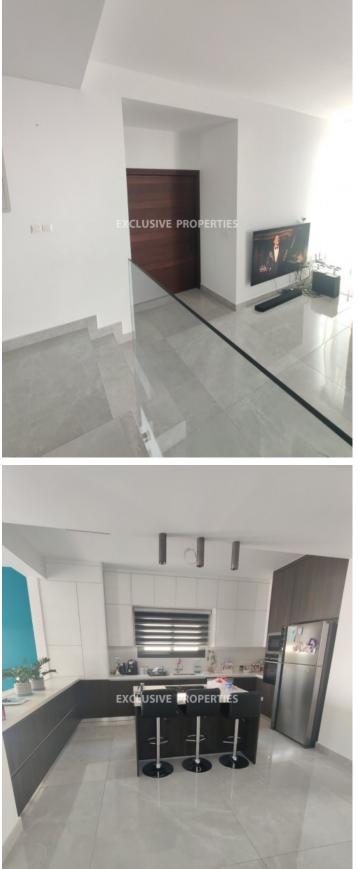

## House-Villa in Ayios Tychonas LIM06384

Ayios Tychonas, Limassol, Cyprus

Beautiful 3 bedroom Villa with unobstructed sea view on a hill is for sale in Ayios Tychonas.

Villa consist of an open plan kitchen, dining room, guest WC, access to back yard verandah and parking area, very spacious living area with panoramic front windows that gives amazing sea and city view.

#### General

V.A.T: Not Applied | Condition: New | Delivery Status: Completed | Bedrooms: 3 | Bathrooms: 3 | En-Suite Bathrooms: 1 | Floors: 2 | Plot Area (sq.m): 515 | Total area (sq.m): 175 sq.m | Distance to Sea: < 2km | Year Build: 2021 | Road Access: Yes | Energy Efficiency: Category A+

### Interior

Alarm System | Air Condition | Balcony | Central Heating Provision | Double Glazed Windows | Fully Fitted Kitchen | Guest Wc | Open Plan Kitchen | Separate Kitchen | Storage Room | Solar Panels For Hot Water | Water Pressure System