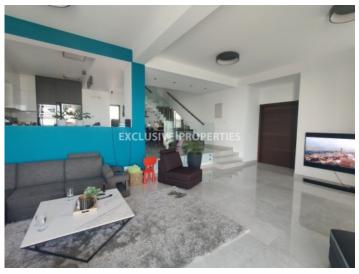

## House-Villa in Ayios Tychonas LIM06384

Ayios Tychonas, Limassol, Cyprus

Beautiful 3 bedroom Villa with unobstructed sea view on a hill is for sale in Ayios Tychonas.

Villa consist of an open plan kitchen, dining room, guest WC, access to back yard verandah and parking area, very spacious living area with panoramic front windows that gives amazing sea and city view.

### Interior

Alarm System | Air Condition | Balcony | Central Heating Provision | Double Glazed Windows | Fully Fitted Kitchen | Guest Wc | Open Plan Kitchen | Separate Kitchen | Storage Room | Solar Panels For Hot Water | Water Pressure System