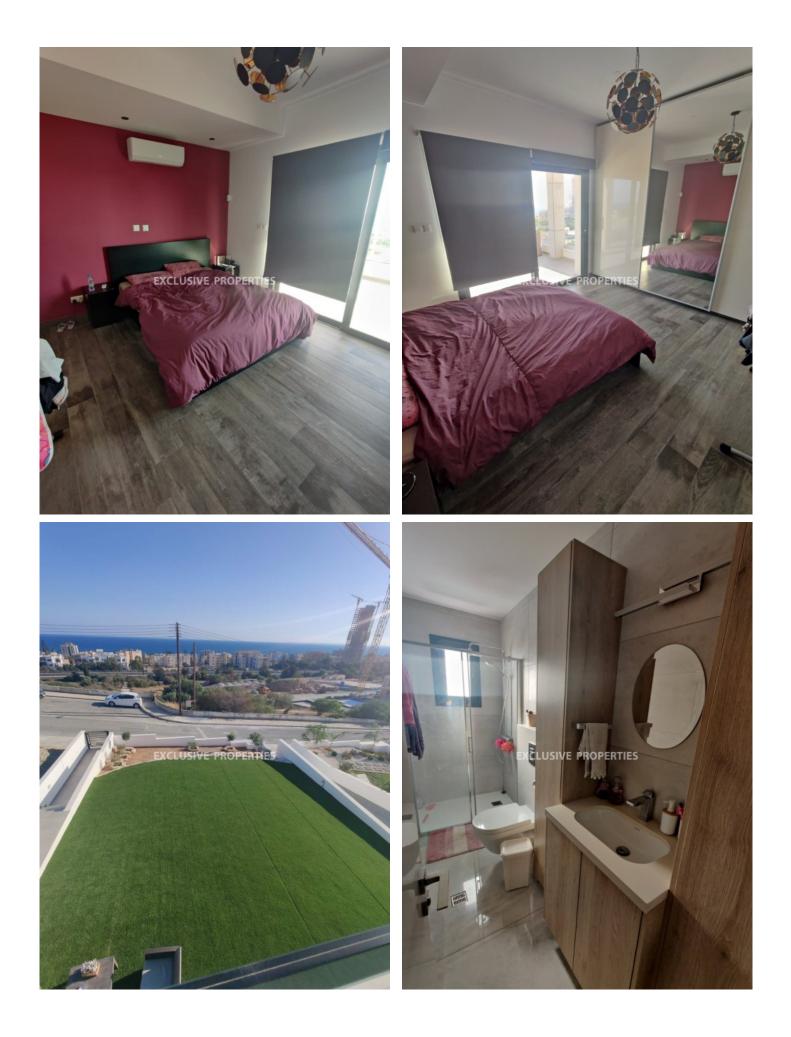

On the First floor of the villa there are 2 bedrooms, sharing main shower room, and a master bedroom with en-suite shower. A beautiful and spacious veranda overlooking the outskirts and the sea is connecting two of three bedrooms.

There is provision for roof garden, in case someone would like to do the upgrade for a house. Plot is big enough to place a spacious pool and provision is already there.

Total size of this modern property is 175 sq.m., with about 30 sq.m. uncovered veranda, 515 sq.m. plot, large uncovered parking, provision for central Gaz/Petrol heating is included and installed. A/c in all rooms, quadrable glass, that keeps the heat/cool and sound prove.

#### Views

City View | Garden View | Road Access | Sea View | Panoramic view