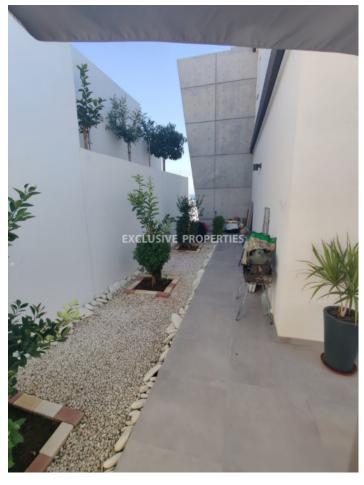

There is provision for roof garden, in case someone would like to do the upgrade for a house. Plot is big enough to place a spacious pool and provision is already there.

Total size of this modern property is 175 sq.m., with about 30 sq.m. uncovered veranda, 515 sq.m. plot, large uncovered parking, provision for central Gaz/Petrol heating is included and installed. A/c in all rooms, quadrable glass, that keeps the heat/cool and sound prove.

In front of the house, across the street there is municipal green zone, that reserves the right of keeping unobstructed views for this property.

Beautiful, ready to move in, property for those, who is seeking for privacy, sea views and being very close to all city and touristic amenities, together with easy access to highway and facilities. No vat applicable.