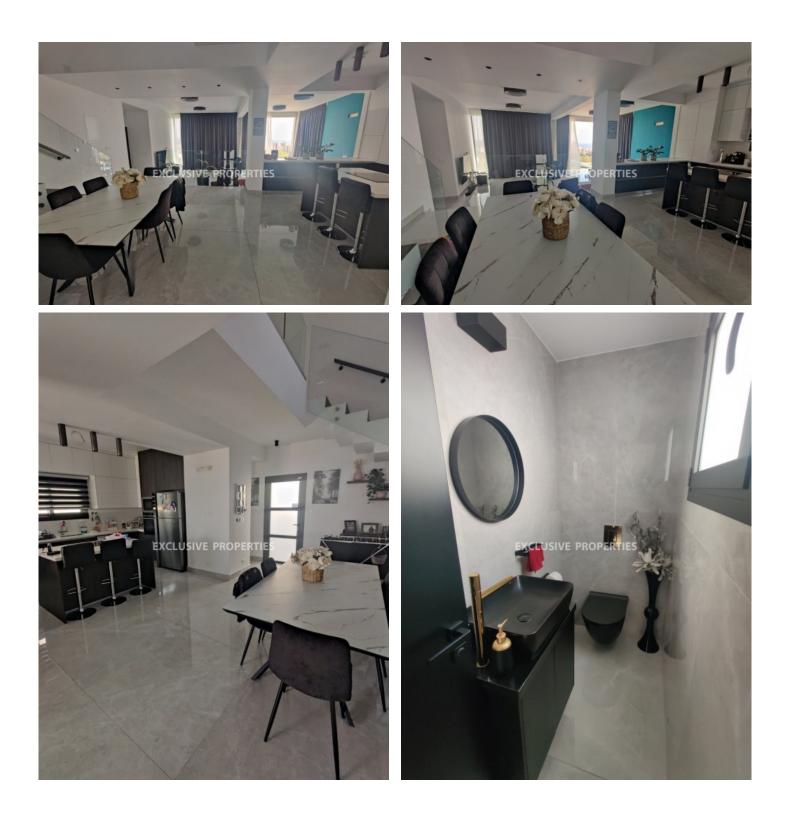

## House-Villa in Ayios Tychonas LIM06384

Ayios Tychonas, Limassol, Cyprus

Beautiful 3 bedroom Villa with unobstructed sea view on a hill is for sale in Ayios Tychonas.

Villa consist of an open plan kitchen, dining room, guest WC, access to back yard verandah and parking area, very spacious living area with panoramic front windows that gives amazing sea and city view.

### Interior

Alarm System | Air Condition | Balcony | Central Heating Provision | Double Glazed Windows | Fully Fitted Kitchen | Guest Wc | Open Plan Kitchen | Separate Kitchen | Storage Room | Solar Panels For Hot Water | Water Pressure System