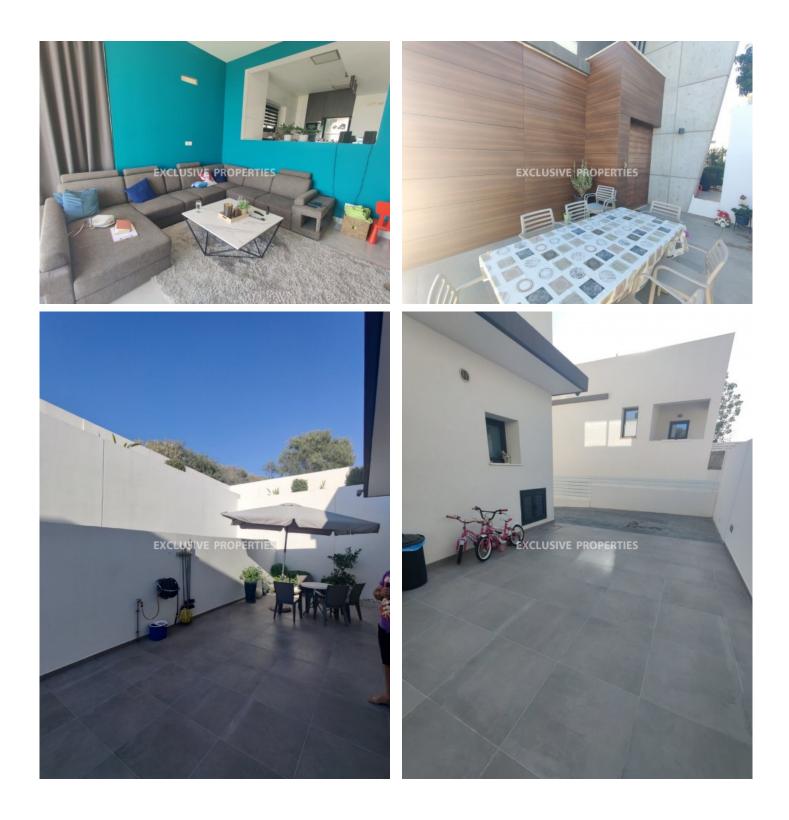

## House-Villa in Ayios Tychonas LIM06384

Ayios Tychonas, Limassol, Cyprus

Beautiful 3 bedroom Villa with unobstructed sea view on a hill is for sale in Ayios Tychonas.

Villa consist of an open plan kitchen, dining room, guest WC, access to back yard verandah and parking area, very spacious living area with panoramic front windows that gives amazing sea and city view.

On the First floor of the villa there are 2 bedrooms, sharing main shower room, and a master bedroom with en-suite shower. A beautiful and spacious veranda overlooking the outskirts and the sea is connecting two of three bedrooms.

There is provision for roof garden, in case someone would like to do the upgrade for a house. Plot is big enough to place a spacious pool and provision is already there.

Total size of this modern property is 175 sq.m., with about 30 sq.m. uncovered veranda, 515 sq.m. plot, large uncovered parking, provision for central Gaz/Petrol heating is included and installed. A/c in all rooms, quadrable glass, that keeps the heat/cool and sound prove.