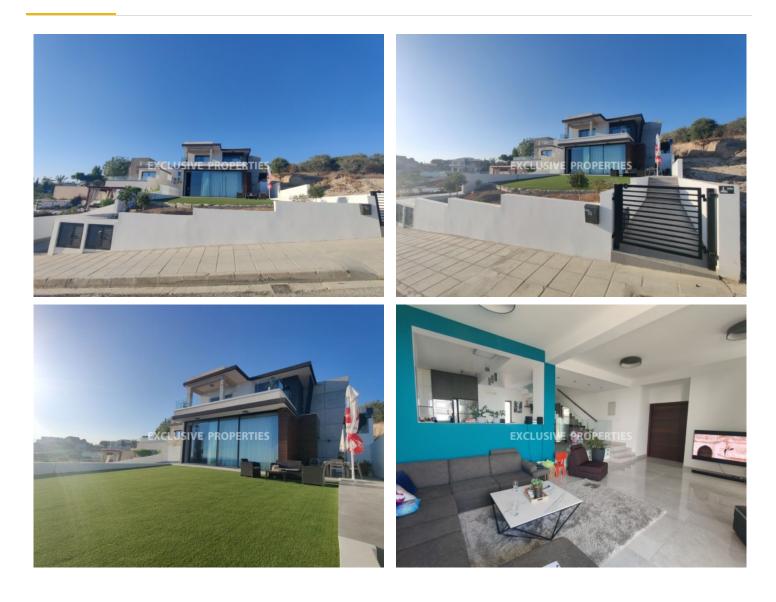

## House-Villa in Ayios Tychonas LIM06384

Ayios Tychonas, Limassol, Cyprus

Beautiful 3 bedroom Villa with unobstructed sea view on a hill is for sale in Ayios Tychonas.

Villa consist of an open plan kitchen, dining room, guest WC, access to back yard verandah and parking area, very spacious living area with panoramic front windows that gives amazing sea and city view.

On the First floor of the villa there are 2 bedrooms, sharing main shower room, and a master bedroom with en-suite shower. A beautiful and spacious veranda overlooking the outskirts and the sea is connecting two of three bedrooms.

There is provision for roof garden, in case someone would like to do the upgrade for a house. Plot is big enough to place a spacious pool and provision is already there.

Total size of this modern property is 175 sq.m., with about 30 sq.m. uncovered veranda, 515 sq.m. plot, large uncovered parking, provision for central Gaz/Petrol heating is included and installed. A/c in all rooms, quadrable glass, that keeps the heat/cool and sound prove.

In front of the house, across the street there is municipal green zone, that reserves the right of keeping unobstructed views for this property.

Beautiful, ready to move in, property for those, who is seeking for privacy, sea views and being very close to all city and touristic amenities, together with easy access to highway and facilities. No vat applicable.

#### Views

City View | Garden View | Road Access | Sea View | Panoramic view