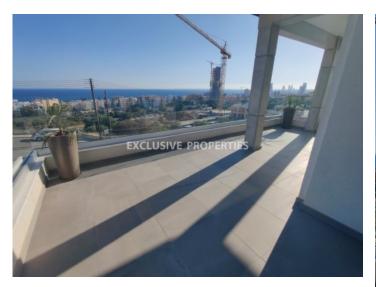

t Area (sq.m): 515 | Energy Efficiency: Category A+

## Price

Sale price: 1800000€

### **Attributes**

#### General

V.A.T: Not Applied | Condition: New | Delivery Status: Completed | Bedrooms: 3 | Bathrooms: 3 | En-Suite Bathrooms: 1 | Floors: 2 | Plot Area (sq.m): 515 | Total area (sq.m): 175 sq.m | Distance to Sea: < 2km | Year Build: 2021 | Road Access: Yes | Energy Efficiency: Category A+

### **Features**

### Exterior



### Interior

Alarm System | Air Condition | Balcony | Central Heating Provision | Double Glazed Windows | Fully Fitted Kitchen | Guest Wc | Open Plan Kitchen | Separate Kitchen | Storage Room | Solar Panels For Hot Water | Water Pressure System

#### Views

City View | Garden View | Road Access | Sea View | Panoramic view

# Images