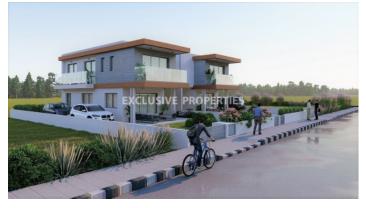

## House - Villa in Paphos PAF00164

Paphos, Cyprus

Beautiful 3 bedroom house located in Paphos district close to all amenities. In a quite and picturesque area with an amazing view and endless greenery at your feet by nature. The total covered area is 193 sq. m uncovered balcony, and plot 288 sq. m. It consists 2 floors. On the ground floor there is an entrance area, open plan kitchen connected with sitting and dining area, guest WC and covered veranda with garden view. On the first floor there are three bedrooms, uncovered veranda, family bathroom and small laundry or gym. The house is unfurnished with an a/c, double glazed windows, guest WC, gated parking. Outside there is a sitting area, mature garden and two gated parking.