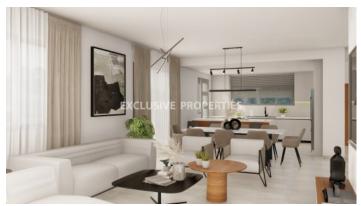

## House - Villa in Paphos PAF00164

Paphos, Cyprus

Beautiful 3 bedroom house located in Paphos district close to all amenities. In a quite and picturesque area with an amazing view and endless greenery at your feet by nature. The total covered area is 193 sq. m uncovered balcony, and plot 288 sq. m. It consists 2 floors. On the ground floor there is an entrance area, open plan kitchen connected with sitting and dining area, guest WC and covered veranda with garden view. On the first floor there are three bedrooms, uncovered veranda, family bathroom and small laundry or gym. The house is unfurnished with an a/c, double glazed windows, guest WC, gated parking. Outside there is a sitting area, mature garden and two gated parking.