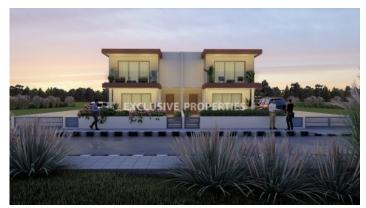

## House - Villa in Paphos PAF00164

Paphos, Cyprus

Beautiful 3 bedroom house located in Paphos district close to all amenities. In a quite and picturesque area with an amazing view and endless greenery at your feet by nature. The total covered area is 193 sq. m uncovered balcony, and plot 288 sq. m. It consists 2 floors. On the ground floor there is an entrance area, open plan kitchen connected with sitting and dining area, guest WC and covered veranda with garden view. On the first floor there are three bedrooms, uncovered veranda, family bathroom and small laundry or gym. The house is unfurnished with an a/c, double glazed windows, guest WC, gated parking. Outside there is a sitting area, mature garden and two gated parking.