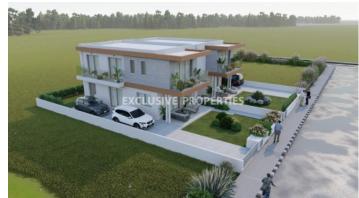

## House - Villa in Paphos PAF00164

Paphos, Cyprus

Beautiful 3 bedroom house located in Paphos district close to all amenities. In a quite and picturesque area with an amazing view and endless greenery at your feet by nature. The total covered area is 193 sq. m uncovered balcony, and plot 288 sq. m. It consists 2 floors. On the ground floor there is an entrance area, open plan kitchen connected with sitting and dining area, guest WC and covered veranda with garden view. On the first floor there are three bedrooms, uncovered veranda, family bathroom and small laundry or gym. The house is unfurnished with an a/c, double glazed windows, guest WC, gated parking. Outside there is a sitting area, mature garden and two gated parking.

## **House-Villa Details**

Bedrooms: 3 | Bathrooms: 3 | Covered Area (sq.m): 193 sq.m | Covered Veranda (sq.m): 12 sq.m |

Total area (sq.m): 193 sq.m | V.A.T: Included | Common Expenses: Included | Plot Area (sq.m): 288 |