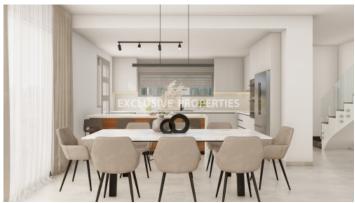

## House - Villa in Paphos PAF00164

Paphos, Cyprus

Beautiful 3 bedroom house located in Paphos district close to all amenities. In a quite and picturesque area with an amazing view and endless greenery at your feet by nature. The total covered area is 193 sq. m uncovered balcony, and plot 288 sq. m. It consists 2 floors. On the ground floor there is an entrance area, open plan kitchen connected with sitting and dining area, guest WC and covered veranda with garden view. On the first floor there are three bedrooms, uncovered veranda, family bathroom and small laundry or gym. The house is unfurnished with an a/c, double glazed windows, guest WC, gated parking. Outside there is a sitting area, mature garden and two gated parking.