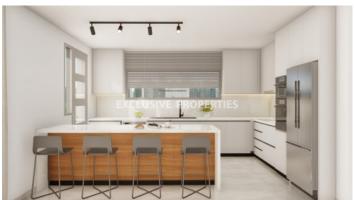

## House - Villa in Paphos PAF00164

Paphos, Cyprus

Beautiful 3 bedroom house located in Paphos district close to all amenities. In a quite and picturesque area with an amazing view and endless greenery at your feet by nature. The total covered area is 193 sq. m uncovered balcony, and plot 288 sq. m. It consists 2 floors. On the ground floor there is an entrance area, open plan kitchen connected with sitting and dining area, guest WC and covered veranda with garden view. On the first floor there are three bedrooms, uncovered veranda, family bathroom and small laundry or gym. The house is unfurnished with an a/c, double glazed windows, guest WC, gated parking. Outside there is a sitting area, mature garden and two gated parking.