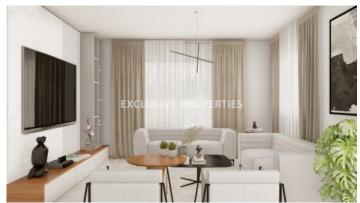

## House - Villa in Paphos PAF00164

Paphos, Cyprus

Beautiful 3 bedroom house located in Paphos district close to all amenities. In a quite and picturesque area with an amazing view and endless greenery at your feet by nature. The total covered area is 193 sq. m uncovered balcony, and plot 288 sq. m. It consists 2 floors. On the ground floor there is an entrance area, open plan kitchen connected with sitting and dining area, guest WC and covered veranda with garden view. On the first floor there are three bedrooms, uncovered veranda, family bathroom and small laundry or gym. The house is unfurnished with an a/c, double glazed windows, guest WC, gated parking. Outside there is a sitting area, mature garden and two gated parking.