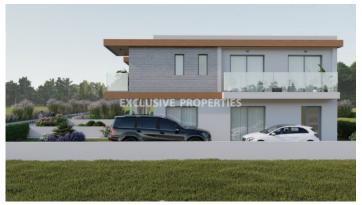

## House - Villa in Paphos PAF00164

Paphos, Cyprus

Beautiful 3 bedroom house located in Paphos district close to all amenities. In a quite and picturesque area with an amazing view and endless greenery at your feet by nature. The total covered area is 193 sq. m uncovered balcony, and plot 288 sq. m. It consists 2 floors. On the ground floor there is an entrance area, open plan kitchen connected with sitting and dining area, guest WC and covered veranda with garden view. On the first floor there are three bedrooms, uncovered veranda, family bathroom and small laundry or gym. The house is unfurnished with an a/c, double glazed windows, guest WC, gated parking. Outside there is a sitting area, mature garden and two gated parking.

## **House-Villa Details**

Bedrooms: 3 | Bathrooms: 3 | Covered Area (sq.m): 193 sq.m | Covered Veranda (sq.m): 12 sq.m |

Total area (sq.m): 193 sq.m | V.A.T: Included | Common Expenses: Included | Plot Area (sq.m): 288 |