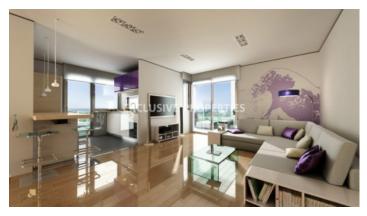

## Apartment in Amathounda (close to the beach) LIM02948

Limassol, Cyprus

Beautiful three bedroom penthouse with a sea and mountain view located in Amathounda main tourist road of Limassol, walking distance to the beach and close to all the amenities. The covered area is 157 sq. m and uncovered veranda - 9 sq. m. Penthouse consists of a open plan kitchen, spacious living and dining area, 3 bedrooms, 2 bathrooms, guest WC and a storage room. It's not furnished and has provisison for air-conditioning. The complex can offer a communal lounge and swimming pool area on the groung floor, electric gates, matured garden, covered and uncovered parking space.

#### Interior

```
Air Condition Provision | Balcony | Double Glazed Windows | Electric Gates | Elevator | Guest Wc |

Open Plan Kitchen | Storage Room | Swimming Pool | Water Pressure System
```