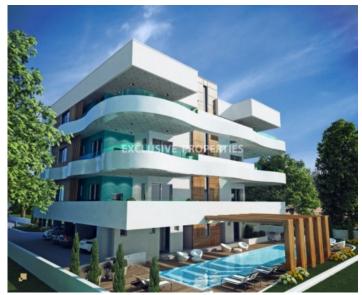

## Apartment in Amathounda (close to the beach) LIM02948

Limassol, Cyprus

Beautiful three bedroom penthouse with a sea and mountain view located in Amathounda main tourist road of Limassol, walking distance to the beach and close to all the amenities. The covered area is 157 sq. m and uncovered veranda - 9 sq. m. Penthouse consists of a open plan kitchen, spacious living and dining area, 3 bedrooms, 2 bathrooms, guest WC and a storage room. It's not furnished and has provisison for air-conditioning. The complex can offer a communal lounge and swimming pool area on the groung floor, electric gates, matured garden, covered and uncovered parking space.

## **Apartment Details**

Bedrooms: 3 | Bathrooms: 2 | Distance to Sea: < 0.5 km | Covered Area (sq.m): 157 sq. m |

Uncovered Veranda (sq.m): 9 sq. m

Balcony | Swimming Pool | Covered Parking | Garden | Uncovered Parking | Mountain View | Sea View

#### **Exterior**

Common Swimming Pool | Covered Parking | Garden | Uncovered Parking