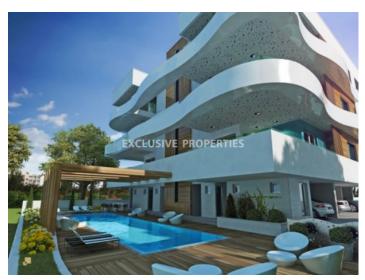

## Apartment in Amathounda (close to the beach) LIM02948

Limassol, Cyprus

Beautiful three bedroom penthouse with a sea and mountain view located in Amathounda main tourist road of Limassol, walking distance to the beach and close to all the amenities. The covered area is 157 sq. m and uncovered veranda - 9 sq. m. Penthouse consists of a open plan kitchen, spacious living and dining area, 3 bedrooms, 2 bathrooms, guest WC and a storage room. It's not furnished and has provisison for air-conditioning. The complex can offer a communal lounge and swimming pool area on the groung floor, electric gates, matured garden, covered and uncovered parking space.

#### **Exterior**

Common Swimming Pool | Covered Parking | Garden | Uncovered Parking