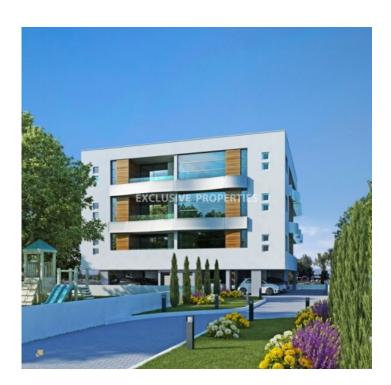

## Apartment in Amathounda (close to the beach) LIM02948

Limassol, Cyprus

Beautiful three bedroom penthouse with a sea and mountain view located in Amathounda main tourist road of Limassol, walking distance to the beach and close to all the amenities. The covered area is 157 sq. m and uncovered veranda - 9 sq. m. Penthouse consists of a open plan kitchen, spacious living and dining area, 3 bedrooms, 2 bathrooms, guest WC and a storage room. It's not furnished and has provisison for air-conditioning. The complex can offer a communal lounge and swimming pool area on the groung floor, electric gates, matured garden, covered and uncovered parking space.