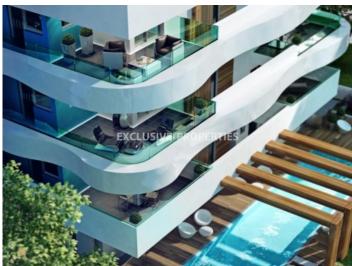

## Apartment in Amathounda (close to the beach) LIM02948

Limassol, Cyprus

Beautiful three bedroom penthouse with a sea and mountain view located in Amathounda main tourist road of Limassol, walking distance to the beach and close to all the amenities. The covered area is 157 sq. m and uncovered veranda - 9 sq. m. Penthouse consists of a open plan kitchen, spacious living and dining area, 3 bedrooms, 2 bathrooms, guest WC and a storage room. It's not furnished and has provisison for air-conditioning. The complex can offer a communal lounge and swimming pool area on the groung floor, electric gates, matured garden, covered and uncovered parking space.

## **Apartment Details**

Bedrooms: 3 | Bathrooms: 2 | Distance to Sea: < 0.5 km | Covered Area (sq.m): 157 sq. m |

Uncovered Veranda (sq.m): 9 sq. m

Balcony | Swimming Pool | Covered Parking | Garden | Uncovered Parking | Mountain View | Sea View