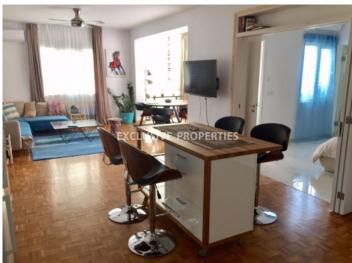

## Apartment in Agios Tychonas (close to the beach) LIMOO730

Ayios Tychonas, Limassol, Cyprus

Three bedroom seafront apartment located in Agios Tychonas, close to Poseidonia hotel and walking distance to all amenities. The covered area is 110 sq. m + 35 sq. m verandas. Apartment consists of open plan fully equipped kitchen, spacious living room, 3 bedrooms (master bedroom en-suite with shower), family bathroom, covered balcony and spacious veranda with a sea view. It is fully furnished, fully equipped, with a/c units in bedrooms, storage heaters, 2 ceiling fans in the living room, solar panels, parquet floor, marble floor in master bedroom, double glazed windows, water pressure system and parking. The building has gated entrance, parking and private access to the beach.

#### **Interior**

```
Air Condition | Balcony | Double Glazed Windows | Electric Gates | Electrical Heating | Elevator | Furnished |

Fully Fitted Kitchen | Marble Floor | Open Plan Kitchen | Parquet Floor | Solar Panels For Hot Water | Wood Floors |