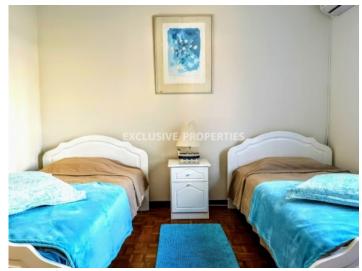

## Apartment in Agios Tychonas (close to the beach) LIMOO730

Ayios Tychonas, Limassol, Cyprus

Three bedroom seafront apartment located in Agios Tychonas, close to Poseidonia hotel and walking distance to all amenities. The covered area is 110 sq. m + 35 sq. m verandas. Apartment consists of open plan fully equipped kitchen, spacious living room, 3 bedrooms (master bedroom en-suite with shower), family bathroom, covered balcony and spacious veranda with a sea view. It is fully furnished, fully equipped, with a/c units in bedrooms, storage heaters, 2 ceiling fans in the living room, solar panels, parquet floor, marble floor in master bedroom, double glazed windows, water pressure system and parking. The building has gated entrance, parking and private access to the beach.

# **Apartment Details**

Bedrooms: 3 | Bathrooms: 2 | Distance to Sea: < 0.5km | Covered Area (sq.m): 110 sq. m | Covered Veranda (sq.m): 35 sq. m

Air Condition | Balcony | Fully Fitted Kitchen | Uncovered Parking | First Line Sea View

#### General

```
Condition: Renovated | Delivery Status: | Bedrooms: 3 |

Bathrooms: 2 | En-Suite Bathrooms: 1 |

Covered Area (sq.m): 110 sq. m |

Covered Veranda (sq.m): 35 sq. m | Distance to Sea: < 0.5km

#### **Interior**

```
Air Condition | Balcony | Double Glazed Windows | Electric Gates | Electrical Heating | Elevator | Furnished |

Fully Fitted Kitchen | Marble Floor | Open Plan Kitchen | Parquet Floor | Solar Panels For Hot Water | Wood Floors |