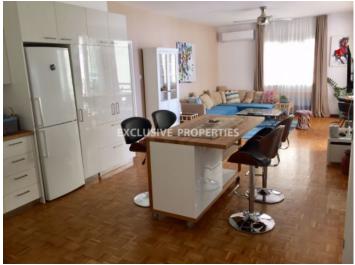

## Apartment in Agios Tychonas (close to the beach) LIMOO730

Ayios Tychonas, Limassol, Cyprus

Three bedroom seafront apartment located in Agios Tychonas, close to Poseidonia hotel and walking distance to all amenities. The covered area is 110 sq. m + 35 sq. m verandas. Apartment consists of open plan fully equipped kitchen, spacious living room, 3 bedrooms (master bedroom en-suite with shower), family bathroom, covered balcony and spacious veranda with a sea view. It is fully furnished, fully equipped, with a/c units in bedrooms, storage heaters, 2 ceiling fans in the living room, solar panels, parquet floor, marble floor in master bedroom, double glazed windows, water pressure system and parking. The building has gated entrance, parking and private access to the beach.

#### **Interior**

```
Air Condition | Balcony | Double Glazed Windows | Electric Gates | Electrical Heating | Elevator | Furnished |

Fully Fitted Kitchen | Marble Floor | Open Plan Kitchen | Parquet Floor | Solar Panels For Hot Water | Wood Floors |