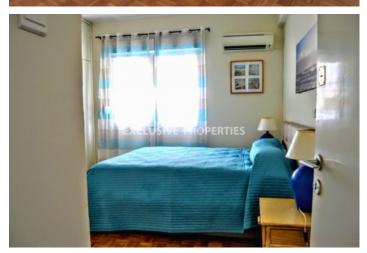

## Apartment in Agios Tychonas (close to the beach) LIMOO730

Ayios Tychonas, Limassol, Cyprus

Three bedroom seafront apartment located in Agios Tychonas, close to Poseidonia hotel and walking distance to all amenities. The covered area is 110 sq. m + 35 sq. m verandas. Apartment consists of open plan fully equipped kitchen, spacious living room, 3 bedrooms (master bedroom en-suite with shower), family bathroom, covered balcony and spacious veranda with a sea view. It is fully furnished, fully equipped, with a/c units in bedrooms, storage heaters, 2 ceiling fans in the living room, solar panels, parquet floor, marble floor in master bedroom, double glazed windows, water pressure system and parking. The building has gated entrance, parking and private access to the beach.

# **Apartment Details**

Bedrooms: 3 | Bathrooms: 2 | Distance to Sea: < 0.5km | Covered Area (sq.m): 110 sq. m | Covered Veranda (sq.m): 35 sq. m

Air Condition | Balcony | Fully Fitted Kitchen | Uncovered Parking | First Line Sea View

#### General

```
Condition: Renovated | Delivery Status: | Bedrooms: 3 |

Bathrooms: 2 | En-Suite Bathrooms: 1 |

Covered Area (sq.m): 110 sq. m |

Covered Veranda (sq.m): 35 sq. m | Distance to Sea: < 0.5km

#### **Interior**

```
Air Condition | Balcony | Double Glazed Windows | Electric Gates | Electrical Heating | Elevator | Furnished |

Fully Fitted Kitchen | Marble Floor | Open Plan Kitchen | Parquet Floor | Solar Panels For Hot Water | Wood Floors |