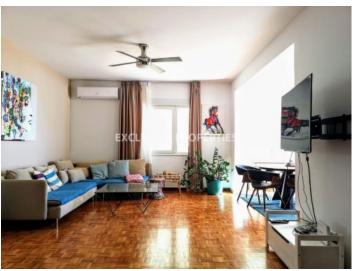

## Apartment in Agios Tychonas (close to the beach) LIMOO730

Ayios Tychonas, Limassol, Cyprus

Three bedroom seafront apartment located in Agios Tychonas, close to Poseidonia hotel and walking distance to all amenities. The covered area is 110 sq. m + 35 sq. m verandas. Apartment consists of open plan fully equipped kitchen, spacious living room, 3 bedrooms (master bedroom en-suite with shower), family bathroom, covered balcony and spacious veranda with a sea view. It is fully furnished, fully equipped, with a/c units in bedrooms, storage heaters, 2 ceiling fans in the living room, solar panels, parquet floor, marble floor in master bedroom, double glazed windows, water pressure system and parking. The building has gated entrance, parking and private access to the beach.

#### **Interior**

```
Air Condition | Balcony | Double Glazed Windows | Electric Gates | Electrical Heating | Elevator | Furnished |

Fully Fitted Kitchen | Marble Floor | Open Plan Kitchen | Parquet Floor | Solar Panels For Hot Water | Wood Floors |