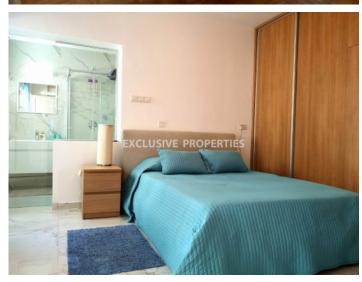

## Apartment in Agios Tychonas (close to the beach) LIMOO730

Ayios Tychonas, Limassol, Cyprus

Three bedroom seafront apartment located in Agios Tychonas, close to Poseidonia hotel and walking distance to all amenities. The covered area is 110 sq. m + 35 sq. m verandas. Apartment consists of open plan fully equipped kitchen, spacious living room, 3 bedrooms (master bedroom en-suite with shower), family bathroom, covered balcony and spacious veranda with a sea view. It is fully furnished, fully equipped, with a/c units in bedrooms, storage heaters, 2 ceiling fans in the living room, solar panels, parquet floor, marble floor in master bedroom, double glazed windows, water pressure system and parking. The building has gated entrance, parking and private access to the beach.

# **Apartment Details**

Bedrooms: 3 | Bathrooms: 2 | Distance to Sea: < 0.5km | Covered Area (sq.m): 110 sq. m | Covered Veranda (sq.m): 35 sq. m

Air Condition | Balcony | Fully Fitted Kitchen | Uncovered Parking | First Line Sea View

#### General

```
Condition: Renovated | Delivery Status: | Bedrooms: 3 |

Bathrooms: 2 | En-Suite Bathrooms: 1 |

Covered Area (sq.m): 110 sq. m |

Covered Veranda (sq.m): 35 sq. m | Distance to Sea: < 0.5km

#### **Interior**

```
Air Condition | Balcony | Double Glazed Windows | Electric Gates | Electrical Heating | Elevator | Furnished |

Fully Fitted Kitchen | Marble Floor | Open Plan Kitchen | Parquet Floor | Solar Panels For Hot Water | Wood Floors |