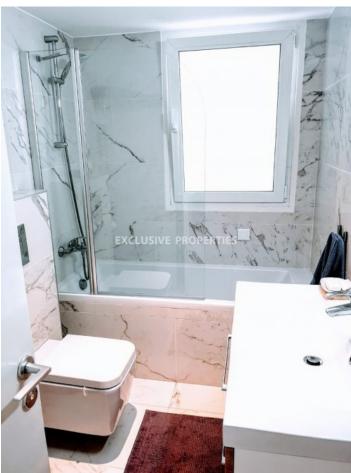

## Apartment in Agios Tychonas (close to the beach) LIMOO730

Ayios Tychonas, Limassol, Cyprus

Three bedroom seafront apartment located in Agios Tychonas, close to Poseidonia hotel and walking distance to all amenities. The covered area is 110 sq. m + 35 sq. m verandas. Apartment consists of open plan fully equipped kitchen, spacious living room, 3 bedrooms (master bedroom en-suite with shower), family bathroom, covered balcony and spacious veranda with a sea view. It is fully furnished, fully equipped, with a/c units in bedrooms, storage heaters, 2 ceiling fans in the living room, solar panels, parquet floor, marble floor in master bedroom, double glazed windows, water pressure system and parking. The building has gated entrance, parking and private access to the beach.

#### General

```
Condition: Renovated | Delivery Status: | Bedrooms: 3 |

Bathrooms: 2 | En-Suite Bathrooms: 1 |

Covered Area (sq.m): 110 sq. m |

Covered Veranda (sq.m): 35 sq. m | Distance to Sea: < 0.5km