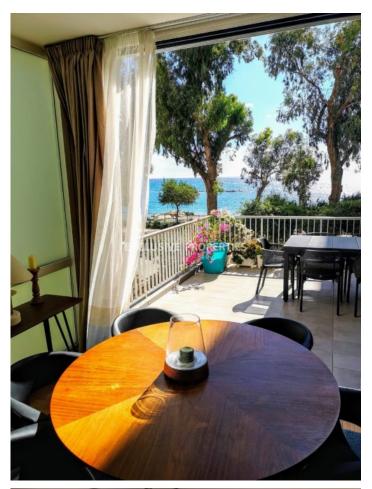

## Apartment in Agios Tychonas (close to the beach) LIMOO730

Ayios Tychonas, Limassol, Cyprus

Three bedroom seafront apartment located in Agios Tychonas, close to Poseidonia hotel and walking distance to all amenities. The covered area is 110 sq. m + 35 sq. m verandas. Apartment consists of open plan fully equipped kitchen, spacious living room, 3 bedrooms (master bedroom en-suite with shower), family bathroom, covered balcony and spacious veranda with a sea view. It is fully furnished, fully equipped, with a/c units in bedrooms, storage heaters, 2 ceiling fans in the living room, solar panels, parquet floor, marble floor in master bedroom, double glazed windows, water pressure system and parking. The building has gated entrance, parking and private access to the beach.

# **Apartment Details**

Bedrooms: 3 | Bathrooms: 2 | Distance to Sea: < 0.5km | Covered Area (sq.m): 110 sq. m | Covered Veranda (sq.m): 35 sq. m

Air Condition | Balcony | Fully Fitted Kitchen | Uncovered Parking | First Line Sea View

#### **Views**

East Site Direction | First Line Sea View | Road Access | South Site Directions