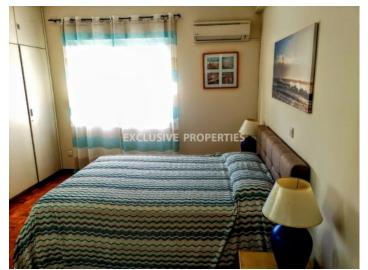

## Apartment in Agios Tychonas (close to the beach) LIMOO730

Ayios Tychonas, Limassol, Cyprus

Three bedroom seafront apartment located in Agios Tychonas, close to Poseidonia hotel and walking distance to all amenities. The covered area is 110 sq. m + 35 sq. m verandas. Apartment consists of open plan fully equipped kitchen, spacious living room, 3 bedrooms (master bedroom en-suite with shower), family bathroom, covered balcony and spacious veranda with a sea view. It is fully furnished, fully equipped, with a/c units in bedrooms, storage heaters, 2 ceiling fans in the living room, solar panels, parquet floor, marble floor in master bedroom, double glazed windows, water pressure system and parking. The building has gated entrance, parking and private access to the beach.

# **Apartment Details**

Bedrooms: 3 | Bathrooms: 2 | Distance to Sea: < 0.5km | Covered Area (sq.m): 110 sq. m | Covered Veranda (sq.m): 35 sq. m

Air Condition | Balcony | Fully Fitted Kitchen | Uncovered Parking | First Line Sea View

#### General

```
Condition: Renovated | Delivery Status: | Bedrooms: 3 |

Bathrooms: 2 | En-Suite Bathrooms: 1 |

Covered Area (sq.m): 110 sq. m |

Covered Veranda (sq.m): 35 sq. m | Distance to Sea: < 0.5km

#### **Interior**

```
Air Condition | Balcony | Double Glazed Windows | Electric Gates | Electrical Heating | Elevator | Furnished |

Fully Fitted Kitchen | Marble Floor | Open Plan Kitchen | Parquet Floor | Solar Panels For Hot Water | Wood Floors |