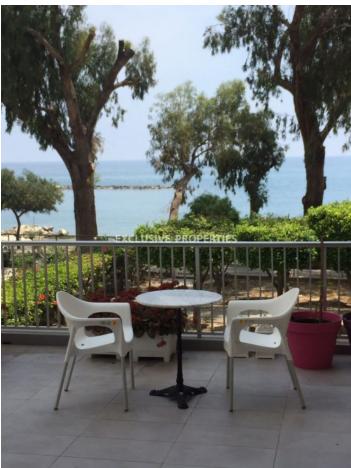

## Apartment in Agios Tychonas (close to the beach) LIMOO730

Ayios Tychonas, Limassol, Cyprus

Three bedroom seafront apartment located in Agios Tychonas, close to Poseidonia hotel and walking distance to all amenities. The covered area is 110 sq. m + 35 sq. m verandas. Apartment consists of open plan fully equipped kitchen, spacious living room, 3 bedrooms (master bedroom en-suite with shower), family bathroom, covered balcony and spacious veranda with a sea view. It is fully furnished, fully equipped, with a/c units in bedrooms, storage heaters, 2 ceiling fans in the living room, solar panels, parquet floor, marble floor in master bedroom, double glazed windows, water pressure system and parking. The building has gated entrance, parking and private access to the beach.

# **Apartment Details**

Bedrooms: 3 | Bathrooms: 2 | Distance to Sea: < 0.5km | Covered Area (sq.m): 110 sq. m | Covered Veranda (sq.m): 35 sq. m

Air Condition | Balcony | Fully Fitted Kitchen | Uncovered Parking | First Line Sea View

#### **Views**

East Site Direction | First Line Sea View | Road Access | South Site Directions