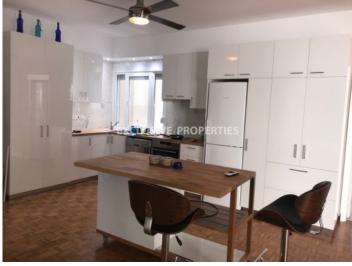

## Apartment in Agios Tychonas (close to the beach) LIMOO730

Ayios Tychonas, Limassol, Cyprus

Three bedroom seafront apartment located in Agios Tychonas, close to Poseidonia hotel and walking distance to all amenities. The covered area is 110 sq. m + 35 sq. m verandas. Apartment consists of open plan fully equipped kitchen, spacious living room, 3 bedrooms (master bedroom en-suite with shower), family bathroom, covered balcony and spacious veranda with a sea view. It is fully furnished, fully equipped, with a/c units in bedrooms, storage heaters, 2 ceiling fans in the living room, solar panels, parquet floor, marble floor in master bedroom, double glazed windows, water pressure system and parking. The building has gated entrance, parking and private access to the beach.

#### **Interior**

```
Air Condition | Balcony | Double Glazed Windows | Electric Gates | Electrical Heating | Elevator | Furnished |

Fully Fitted Kitchen | Marble Floor | Open Plan Kitchen | Parquet Floor | Solar Panels For Hot Water | Wood Floors |