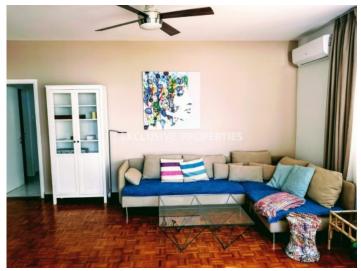

## Apartment in Agios Tychonas (close to the beach) LIMOO730

Ayios Tychonas, Limassol, Cyprus

Three bedroom seafront apartment located in Agios Tychonas, close to Poseidonia hotel and walking distance to all amenities. The covered area is 110 sq. m + 35 sq. m verandas. Apartment consists of open plan fully equipped kitchen, spacious living room, 3 bedrooms (master bedroom en-suite with shower), family bathroom, covered balcony and spacious veranda with a sea view. It is fully furnished, fully equipped, with a/c units in bedrooms, storage heaters, 2 ceiling fans in the living room, solar panels, parquet floor, marble floor in master bedroom, double glazed windows, water pressure system and parking. The building has gated entrance, parking and private access to the beach.

#### **Interior**

```
Air Condition | Balcony | Double Glazed Windows | Electric Gates | Electrical Heating | Elevator | Furnished |

Fully Fitted Kitchen | Marble Floor | Open Plan Kitchen | Parquet Floor | Solar Panels For Hot Water | Wood Floors |

#### **Views**

East Site Direction | First Line Sea View | Road Access | South Site Directions