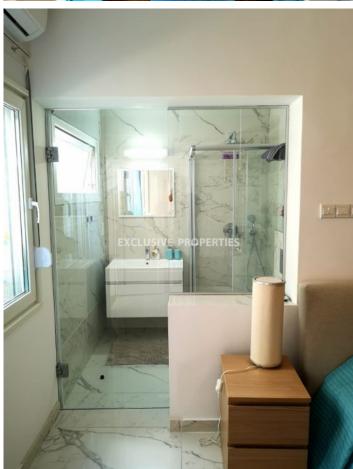

## Apartment in Agios Tychonas (close to the beach) LIMOO730

Ayios Tychonas, Limassol, Cyprus

Three bedroom seafront apartment located in Agios Tychonas, close to Poseidonia hotel and walking distance to all amenities. The covered area is 110 sq. m + 35 sq. m verandas. Apartment consists of open plan fully equipped kitchen, spacious living room, 3 bedrooms (master bedroom en-suite with shower), family bathroom, covered balcony and spacious veranda with a sea view. It is fully furnished, fully equipped, with a/c units in bedrooms, storage heaters, 2 ceiling fans in the living room, solar panels, parquet floor, marble floor in master bedroom, double glazed windows, water pressure system and parking. The building has gated entrance, parking and private access to the beach.

#### General

```
Condition: Renovated | Delivery Status: | Bedrooms: 3 |

Bathrooms: 2 | En-Suite Bathrooms: 1 |

Covered Area (sq.m): 110 sq. m |

Covered Veranda (sq.m): 35 sq. m | Distance to Sea: < 0.5km