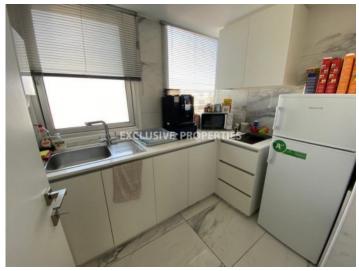

## Office in Ayia Zoni LIM05453

Ayia Zoni, Limassol, Cyprus

Spacious renovated office space with sea and mountain views located close to Pentadromos, in Ayia Zoni area. The internal area is 190 sq. m. It consists of a reception, open-plan area, meeting room, 3 separate offices, a kitchenette, 2 toilets and a server room. The office is available unfurnished and has double glazed windows, raised floor (except kitchenette and toilets), false ceilings, anodized aluminum perforated windows blinds, new VRV air condition system, fresh air supply system, structured wiring (Cat 6A), instant water heaters, new electrical installation, LED lighting, the main entrance to the office with a high-security door, intercom system with camera, fire & burglary alarm and provision for CCTV. Also, there are 3 parking places on the underground floor.