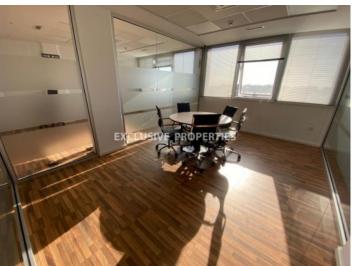

## Office in Ayia Zoni LIM05453

Ayia Zoni, Limassol, Cyprus

Spacious renovated office space with sea and mountain views located close to Pentadromos, in Ayia Zoni area. The internal area is 190 sq. m. It consists of a reception, open-plan area, meeting room, 3 separate offices, a kitchenette, 2 toilets and a server room. The office is available unfurnished and has double glazed windows, raised floor (except kitchenette and toilets), false ceilings, anodized aluminum perforated windows blinds, new VRV air condition system, fresh air supply system, structured wiring (Cat 6A), instant water heaters, new electrical installation, LED lighting, the main entrance to the office with a high-security door, intercom system with camera, fire & burglary alarm and provision for CCTV. Also, there are 3 parking places on the underground floor.