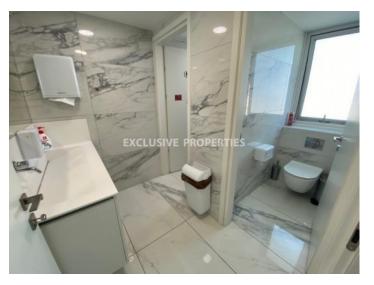

## Office in Ayia Zoni LIM05453

Ayia Zoni, Limassol, Cyprus

Spacious renovated office space with sea and mountain views located close to Pentadromos, in Ayia Zoni area. The internal area is 190 sq. m. It consists of a reception, open-plan area, meeting room, 3 separate offices, a kitchenette, 2 toilets and a server room. The office is available unfurnished and has double glazed windows, raised floor (except kitchenette and toilets), false ceilings, anodized aluminum perforated windows blinds, new VRV air condition system, fresh air supply system, structured wiring (Cat 6A), instant water heaters, new electrical installation, LED lighting, the main entrance to the office with a high-security door, intercom system with camera, fire & burglary alarm and provision for CCTV. Also, there are 3 parking places on the underground floor.