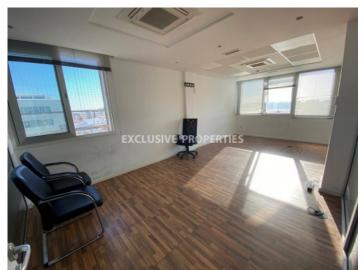

## Office in Ayia Zoni LIM05453

Ayia Zoni, Limassol, Cyprus

Spacious renovated office space with sea and mountain views located close to Pentadromos, in Ayia Zoni area. The internal area is 190 sq. m. It consists of a reception, open-plan area, meeting room, 3 separate offices, a kitchenette, 2 toilets and a server room. The office is available unfurnished and has double glazed windows, raised floor (except kitchenette and toilets), false ceilings, anodized aluminum perforated windows blinds, new VRV air condition system, fresh air supply system, structured wiring (Cat 6A), instant water heaters, new electrical installation, LED lighting, the main entrance to the office with a high-security door, intercom system with camera, fire & burglary alarm and provision for CCTV. Also, there are 3 parking places on the underground floor.