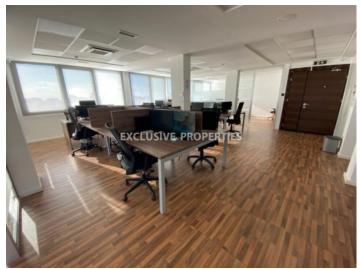

## Office in Ayia Zoni LIM05453

Ayia Zoni, Limassol, Cyprus

Spacious renovated office space with sea and mountain views located close to Pentadromos, in Ayia Zoni area. The internal area is 190 sq. m. It consists of a reception, open-plan area, meeting room, 3 separate offices, a kitchenette, 2 toilets and a server room. The office is available unfurnished and has double glazed windows, raised floor (except kitchenette and toilets), false ceilings, anodized aluminum perforated windows blinds, new VRV air condition system, fresh air supply system, structured wiring (Cat 6A), instant water heaters, new electrical installation, LED lighting, the main entrance to the office with a high-security door, intercom system with camera, fire & burglary alarm and provision for CCTV. Also, there are 3 parking places on the underground floor.