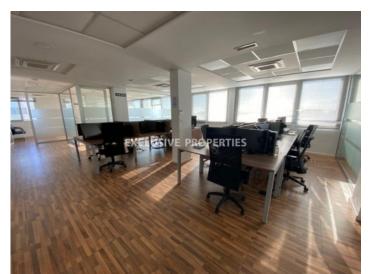

## Office in Ayia Zoni LIM05453

Ayia Zoni, Limassol, Cyprus

Spacious renovated office space with sea and mountain views located close to Pentadromos, in Ayia Zoni area. The internal area is 190 sq. m. It consists of a reception, open-plan area, meeting room, 3 separate offices, a kitchenette, 2 toilets and a server room. The office is available unfurnished and has double glazed windows, raised floor (except kitchenette and toilets), false ceilings, anodized aluminum perforated windows blinds, new VRV air condition system, fresh air supply system, structured wiring (Cat 6A), instant water heaters, new electrical installation, LED lighting, the main entrance to the office with a high-security door, intercom system with camera, fire & burglary alarm and provision for CCTV. Also, there are 3 parking places on the underground floor.