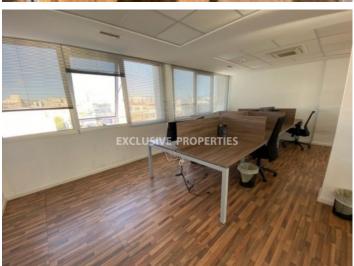

## Office in Ayia Zoni LIM05453

Ayia Zoni, Limassol, Cyprus

Spacious renovated office space with sea and mountain views located close to Pentadromos, in Ayia Zoni area. The internal area is 190 sq. m. It consists of a reception, open-plan area, meeting room, 3 separate offices, a kitchenette, 2 toilets and a server room. The office is available unfurnished and has double glazed windows, raised floor (except kitchenette and toilets), false ceilings, anodized aluminum perforated windows blinds, new VRV air condition system, fresh air supply system, structured wiring (Cat 6A), instant water heaters, new electrical installation, LED lighting, the main entrance to the office with a high-security door, intercom system with camera, fire & burglary alarm and provision for CCTV. Also, there are 3 parking places on the underground floor.