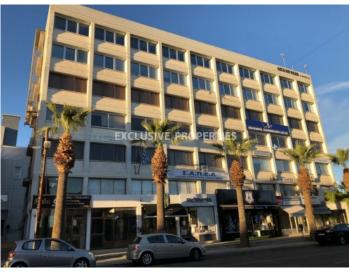

## Office in Ayia Zoni LIM05453

Ayia Zoni, Limassol, Cyprus

Spacious renovated office space with sea and mountain views located close to Pentadromos, in Ayia Zoni area. The internal area is 190 sq. m. It consists of a reception, open-plan area, meeting room, 3 separate offices, a kitchenette, 2 toilets and a server room. The office is available unfurnished and has double glazed windows, raised floor (except kitchenette and toilets), false ceilings, anodized aluminum perforated windows blinds, new VRV air condition system, fresh air supply system, structured wiring (Cat 6A), instant water heaters, new electrical installation, LED lighting, the main entrance to the office with a high-security door, intercom system with camera, fire & burglary alarm and provision for CCTV. Also, there are 3 parking places on the underground floor.