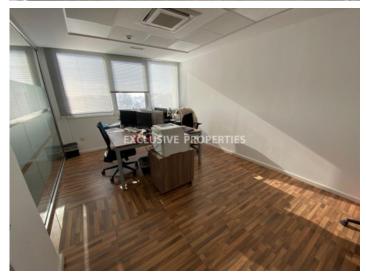

## Office in Ayia Zoni LIM05453

Ayia Zoni, Limassol, Cyprus

Spacious renovated office space with sea and mountain views located close to Pentadromos, in Ayia Zoni area. The internal area is 190 sq. m. It consists of a reception, open-plan area, meeting room, 3 separate offices, a kitchenette, 2 toilets and a server room. The office is available unfurnished and has double glazed windows, raised floor (except kitchenette and toilets), false ceilings, anodized aluminum perforated windows blinds, new VRV air condition system, fresh air supply system, structured wiring (Cat 6A), instant water heaters, new electrical installation, LED lighting, the main entrance to the office with a high-security door, intercom system with camera, fire & burglary alarm and provision for CCTV. Also, there are 3 parking places on the underground floor.