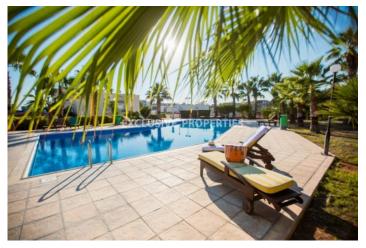

# Apartment in Pyrgos (close to the beach) LIM05597

Pyrgos, Limassol, Cyprus

A Two-bedroom flat with a nice view is located on the first floor, in a private gated complex opposite St. Raphael hotel in Pyrgos area, walking distance to the beach and all kind of amenities. It consists of open-plan kitchen connected with dining and living area, two bedrooms (in 1 bedroom with the 2 single beds, the beds can be changed), family shower and covered veranda with a sea view. The Flat is fully furnished and equipped, with air conditions in all rooms, double-glazed windows and shutters, solar panels for hot water, laminate floor, water pressure system and uncovered parking. The complex has common swimming pool, tennis court, garden, uncovered parking and electric gates with remote control.

#### **Exterior**

Common Swimming Pool | Garden | Gated Entrance | Tennis Court | Uncovered Parking