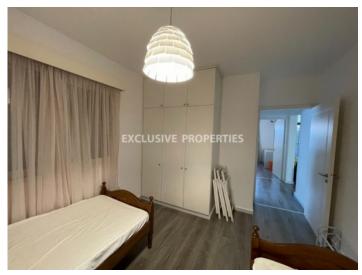

# Apartment in Pyrgos (close to the beach) LIM05597

Pyrgos, Limassol, Cyprus

A Two-bedroom flat with a nice view is located on the first floor, in a private gated complex opposite St. Raphael hotel in Pyrgos area, walking distance to the beach and all kind of amenities. It consists of open-plan kitchen connected with dining and living area, two bedrooms (in 1 bedroom with the 2 single beds, the beds can be changed), family shower and covered veranda with a sea view. The Flat is fully furnished and equipped, with air conditions in all rooms, double-glazed windows and shutters, solar panels for hot water, laminate floor, water pressure system and uncovered parking. The complex has common swimming pool, tennis court, garden, uncovered parking and electric gates with remote control.