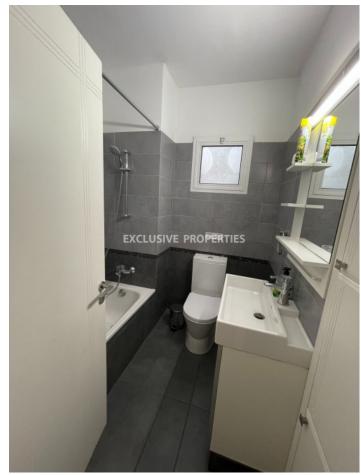

# Apartment in Pyrgos (close to the beach) LIM05597

Pyrgos, Limassol, Cyprus

A Two-bedroom flat with a nice view is located on the first floor, in a private gated complex opposite St. Raphael hotel in Pyrgos area, walking distance to the beach and all kind of amenities. It consists of open-plan kitchen connected with dining and living area, two bedrooms (in 1 bedroom with the 2 single beds, the beds can be changed), family shower and covered veranda with a sea view. The Flat is fully furnished and equipped, with air conditions in all rooms, double-glazed windows and shutters, solar panels for hot water, laminate floor, water pressure system and uncovered parking. The complex has common swimming pool, tennis court, garden, uncovered parking and electric gates with remote control.

## **Apartment Details**

```
Bedrooms: 2 | Bathrooms: 1 | Distance to Sea: < 0.5km | Common Expenses: Included |

Energy Efficiency: Category C

Air Condition | Balcony | Fully Fitted Kitchen | Shutters (manual) | Garden | Gated Entrance | Tennis Court