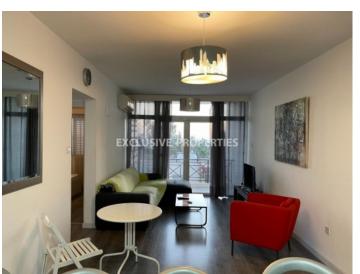

# Apartment in Pyrgos (close to the beach) LIM05597

Pyrgos, Limassol, Cyprus

A Two-bedroom flat with a nice view is located on the first floor, in a private gated complex opposite St. Raphael hotel in Pyrgos area, walking distance to the beach and all kind of amenities. It consists of open-plan kitchen connected with dining and living area, two bedrooms (in 1 bedroom with the 2 single beds, the beds can be changed), family shower and covered veranda with a sea view. The Flat is fully furnished and equipped, with air conditions in all rooms, double-glazed windows and shutters, solar panels for hot water, laminate floor, water pressure system and uncovered parking. The complex has common swimming pool, tennis court, garden, uncovered parking and electric gates with remote control.

#### **Interior**

```
Air Condition | Balcony | Double Glazed Windows | Elevator | Furnished | Fully Fitted Kitchen | Open Plan Kitchen | Solar Panels For Hot Water | Shutters (manual) | Water Pressure System
```