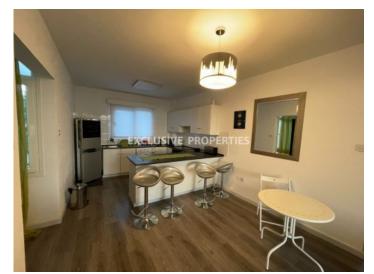

# Apartment in Pyrgos (close to the beach) LIM05597

Pyrgos, Limassol, Cyprus

A Two-bedroom flat with a nice view is located on the first floor, in a private gated complex opposite St. Raphael hotel in Pyrgos area, walking distance to the beach and all kind of amenities. It consists of open-plan kitchen connected with dining and living area, two bedrooms (in 1 bedroom with the 2 single beds, the beds can be changed), family shower and covered veranda with a sea view. The Flat is fully furnished and equipped, with air conditions in all rooms, double-glazed windows and shutters, solar panels for hot water, laminate floor, water pressure system and uncovered parking. The complex has common swimming pool, tennis court, garden, uncovered parking and electric gates with remote control.

#### **Interior**

```
Air Condition | Balcony | Double Glazed Windows | Elevator | Furnished | Fully Fitted Kitchen | Open Plan Kitchen | Solar Panels For Hot Water | Shutters (manual) | Water Pressure System
```