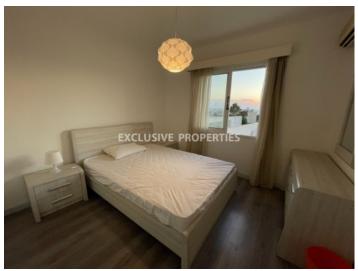

# Apartment in Pyrgos (close to the beach) LIM05597

Pyrgos, Limassol, Cyprus

A Two-bedroom flat with a nice view is located on the first floor, in a private gated complex opposite St. Raphael hotel in Pyrgos area, walking distance to the beach and all kind of amenities. It consists of open-plan kitchen connected with dining and living area, two bedrooms (in 1 bedroom with the 2 single beds, the beds can be changed), family shower and covered veranda with a sea view. The Flat is fully furnished and equipped, with air conditions in all rooms, double-glazed windows and shutters, solar panels for hot water, laminate floor, water pressure system and uncovered parking. The complex has common swimming pool, tennis court, garden, uncovered parking and electric gates with remote control.

## **Apartment Details**

```
Bedrooms: 2 | Bathrooms: 1 | Distance to Sea: < 0.5km | Common Expenses: Included |

Energy Efficiency: Category C

Air Condition | Balcony | Fully Fitted Kitchen | Shutters (manual) | Garden | Gated Entrance | Tennis Court