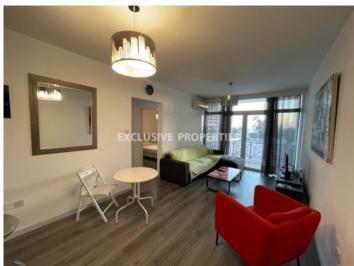

# Apartment in Pyrgos (close to the beach) LIM05597

Pyrgos, Limassol, Cyprus

A Two-bedroom flat with a nice view is located on the first floor, in a private gated complex opposite St. Raphael hotel in Pyrgos area, walking distance to the beach and all kind of amenities. It consists of open-plan kitchen connected with dining and living area, two bedrooms (in 1 bedroom with the 2 single beds, the beds can be changed), family shower and covered veranda with a sea view. The Flat is fully furnished and equipped, with air conditions in all rooms, double-glazed windows and shutters, solar panels for hot water, laminate floor, water pressure system and uncovered parking. The complex has common swimming pool, tennis court, garden, uncovered parking and electric gates with remote control.

#### **Interior**

```
Air Condition | Balcony | Double Glazed Windows | Elevator | Furnished | Fully Fitted Kitchen | Open Plan Kitchen | Solar Panels For Hot Water | Shutters (manual) | Water Pressure System
```