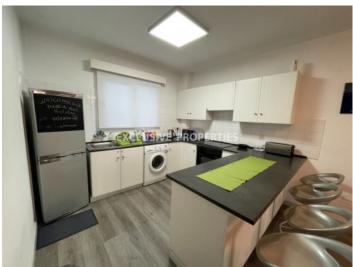

# Apartment in Pyrgos (close to the beach) LIM05597

Pyrgos, Limassol, Cyprus

A Two-bedroom flat with a nice view is located on the first floor, in a private gated complex opposite St. Raphael hotel in Pyrgos area, walking distance to the beach and all kind of amenities. It consists of open-plan kitchen connected with dining and living area, two bedrooms (in 1 bedroom with the 2 single beds, the beds can be changed), family shower and covered veranda with a sea view. The Flat is fully furnished and equipped, with air conditions in all rooms, double-glazed windows and shutters, solar panels for hot water, laminate floor, water pressure system and uncovered parking. The complex has common swimming pool, tennis court, garden, uncovered parking and electric gates with remote control.

#### **Interior**

```
Air Condition | Balcony | Double Glazed Windows | Elevator | Furnished | Fully Fitted Kitchen | Open Plan Kitchen | Solar Panels For Hot Water | Shutters (manual) | Water Pressure System
```