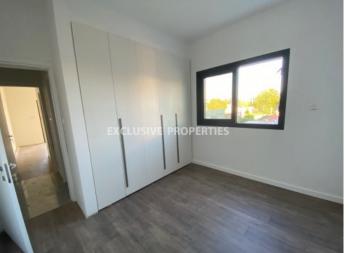

### Apartment in Katholiki LIM05894

Katholiki, Limassol, Cyprus

Under construction three-bedroom apartment located in a gated residence close to Makariou Avenue and old Debenhams, near all amenities. The covered area 116 sq. m + 27 sq. m covered veranda. It consists of an open-plan kitchen connected with the dining and living area, three bedrooms (master bedroom en-suite with shower), family bathroom and covered veranda. The apartment has provision for air conditioning, underfloor heating, double glazed windows with mosquito nets, security entrance door, water pressure system, thermal insulation, intercom system and solar panels for hot water. Each flat has covered parking and storage. The complex has CCTV cameras, gated entrance, gym, playground for children and landscaped garden.

#### Interior

Air Condition Provision | Balcony | Built in Cabinets | Double Glazed Windows | Emergency Exit | Entrance Hall | Electric Gates | Elevator | Gym | Kitchen Top Synthetic Granite | Laminate Floor | Laundry Room | Lobby | Monitored Gate Access | Mosquito Nets | Open Plan Kitchen | Playground | Storage Room | Solar Panels For Hot Water | Unfurnished | Under Floor Heating (water) | Water Pressure System