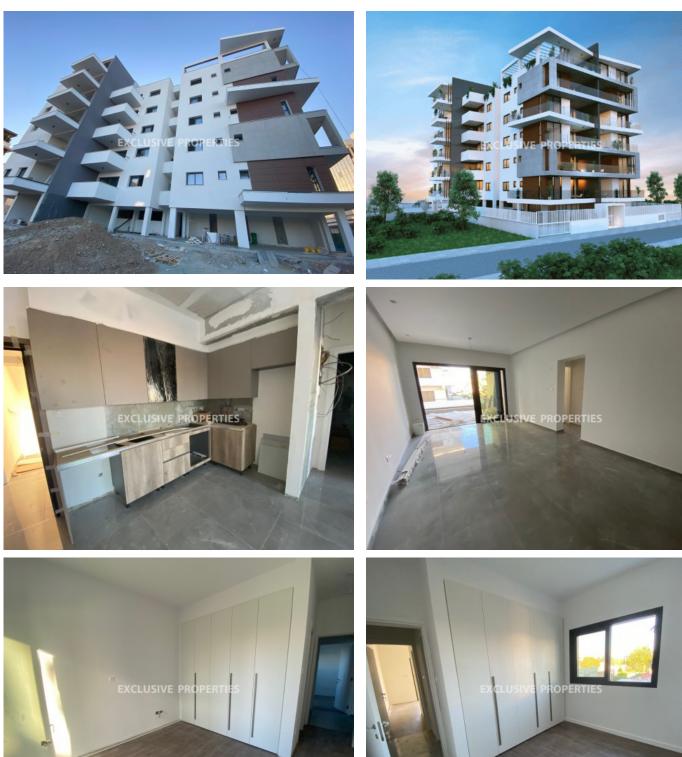

### Apartment in Katholiki LIM05894

Katholiki, Limassol, Cyprus

Under construction three-bedroom apartment located in a gated residence close to Makariou Avenue and old Debenhams, near all amenities. The covered area 116 sq. m + 27 sq. m covered veranda. It consists of an open-plan kitchen connected with the dining and living area, three bedrooms (master bedroom en-suite with shower), family bathroom and covered veranda. The apartment has provision for air conditioning, underfloor heating, double glazed windows with mosquito nets, security entrance door, water pressure system, thermal insulation, intercom system and solar panels for hot water. Each flat has covered parking and storage. The complex has CCTV cameras, gated entrance, gym, playground for children and landscaped garden.

## **Apartment Details**

 Bedrooms: 3 | Bathrooms: 2 | Covered Area (sq.m): 116 sq.m | Covered Veranda (sq.m): 27 sq. m |

 V.A.T: Not Included | Energy Efficiency: Category A

 Covered Parking | Balcony | Intercom System | Garden | Gated Entrance | Built in Cabinets |

#### General

```
V.A.T: Not Included | Condition: New |
Delivery Status: Under Construction | Bedrooms: 3 |
Bathrooms: 2 | En-Suite Bathrooms: 1 |
Covered Area (sq.m): 116 sq.m |
Covered Veranda (sq.m): 27 sq. m | Year Build: 2021 |
Energy Efficiency: Category A
```