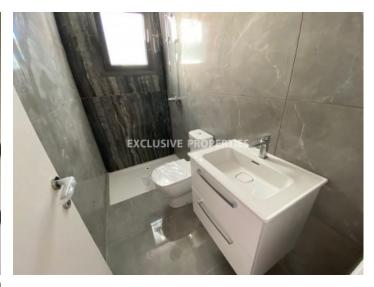

## **Apartment Details**

 Bedrooms: 3 | Bathrooms: 2 | Covered Area (sq.m): 116 sq.m | Covered Veranda (sq.m): 27 sq. m |

 V.A.T: Not Included | Energy Efficiency: Category A

 Covered Parking | Balcony | Intercom System | Garden | Gated Entrance | Built in Cabinets |