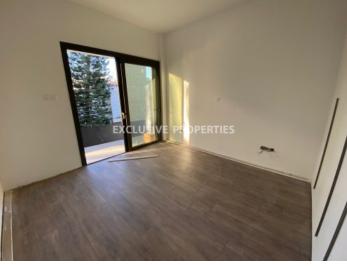

### Apartment in Katholiki LIM05894

Katholiki, Limassol, Cyprus

Under construction three-bedroom apartment located in a gated residence close to Makariou Avenue and old Debenhams, near all amenities. The covered area 116 sq. m + 27 sq. m covered veranda. It consists of an open-plan kitchen connected with the dining and living area, three bedrooms (master bedroom en-suite with shower), family bathroom and covered veranda. The apartment has provision for air conditioning, underfloor heating, double glazed windows with mosquito nets, security entrance door, water pressure system, thermal insulation, intercom system and solar panels for hot water. Each flat has covered parking and storage. The complex has CCTV cameras, gated entrance, gym, playground for children and landscaped garden.

#### Interior

Air Condition Provision | Balcony | Built in Cabinets | Double Glazed Windows | Emergency Exit | Entrance Hall | Electric Gates | Elevator | Gym | Kitchen Top Synthetic Granite | Laminate Floor | Laundry Room | Lobby | Monitored Gate Access | Mosquito Nets | Open Plan Kitchen | Playground | Storage Room | Solar Panels For Hot Water | Unfurnished | Under Floor Heating (water) | Water Pressure System