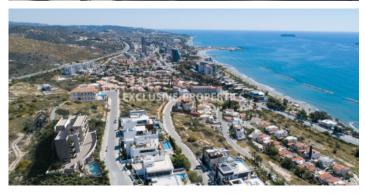

# Apartment in Ayios Tychonas LIM07146

Ayios Tychonas, Limassol, Cyprus

Luxury 2+1 studio located in Ayios Tychonas area with perfect panoramic view within walking distance to all amenities. The total covered area is 162 sq. m and the covered veranda is 25 sq. m. The apartment consist of an open-plan kitchen connected the living and dining room area, two bedroom (master bedroom is en-suite), guest WC, and covered veranda. The complex offers common swimming pool, gym, sauna, steam bath, common changing room, and secured covered parking. There is electric under-floor heating, a/c provision system, double-glazed windows, and lighting automation.