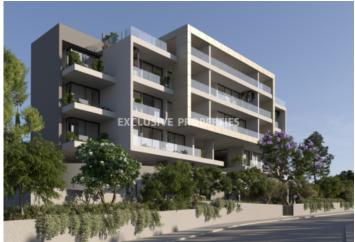

# Apartment in Ayios Tychonas LIM07146

Ayios Tychonas, Limassol, Cyprus

Luxury 2+1 studio located in Ayios Tychonas area with perfect panoramic view within walking distance to all amenities. The total covered area is 162 sq. m and the covered veranda is 25 sq. m. The apartment consist of an open-plan kitchen connected the living and dining room area, two bedroom (master bedroom is en-suite), guest WC, and covered veranda. The complex offers common swimming pool, gym, sauna, steam bath, common changing room, and secured covered parking. There is electric under-floor heating, a/c provision system, double-glazed windows, and lighting automation.

#### **Exterior**

Common Swimming Pool | Covered Parking | Gated Entrance