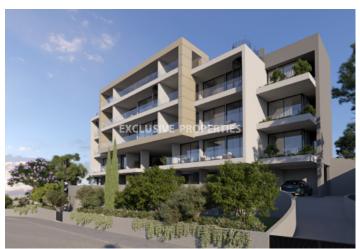

# Apartment in Ayios Tychonas LIM07146

Ayios Tychonas, Limassol, Cyprus

Luxury 2+1 studio located in Ayios Tychonas area with perfect panoramic view within walking distance to all amenities. The total covered area is 162 sq. m and the covered veranda is 25 sq. m. The apartment consist of an open-plan kitchen connected the living and dining room area, two bedroom (master bedroom is en-suite), guest WC, and covered veranda. The complex offers common swimming pool, gym, sauna, steam bath, common changing room, and secured covered parking. There is electric under-floor heating, a/c provision system, double-glazed windows, and lighting automation.

# **Apartment Details**

Bedrooms: 2 | Bathrooms: 2 | Distance to Sea: < 0.5km | Covered Area (sq.m): 162 sq.m |

Covered Veranda (sq.m): 25 sq.m | Total area (sq.m): 162 sq.m | V.A.T: Included | Common Expenses: Included |