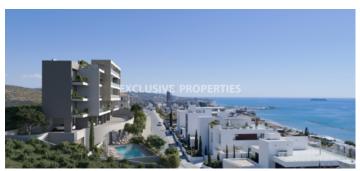

# Apartment in Ayios Tychonas LIM07146

Ayios Tychonas, Limassol, Cyprus

Luxury 2+1 studio located in Ayios Tychonas area with perfect panoramic view within walking distance to all amenities. The total covered area is 162 sq. m and the covered veranda is 25 sq. m. The apartment consist of an open-plan kitchen connected the living and dining room area, two bedroom (master bedroom is en-suite), guest WC, and covered veranda. The complex offers common swimming pool, gym, sauna, steam bath, common changing room, and secured covered parking. There is electric under-floor heating, a/c provision system, double-glazed windows, and lighting automation.

#### **Views**

City View | Pool View | Panoramic view