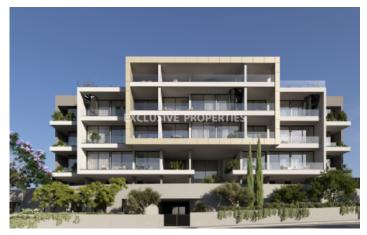

# Apartment in Ayios Tychonas LIM07146

Ayios Tychonas, Limassol, Cyprus

Luxury 2+1 studio located in Ayios Tychonas area with perfect panoramic view within walking distance to all amenities. The total covered area is 162 sq. m and the covered veranda is 25 sq. m. The apartment consist of an open-plan kitchen connected the living and dining room area, two bedroom (master bedroom is en-suite), guest WC, and covered veranda. The complex offers common swimming pool, gym, sauna, steam bath, common changing room, and secured covered parking. There is electric under-floor heating, a/c provision system, double-glazed windows, and lighting automation.

# **Apartment Details**

Bedrooms: 2 | Bathrooms: 2 | Distance to Sea: < 0.5km | Covered Area (sq.m): 162 sq.m |

Covered Veranda (sq.m): 25 sq.m | Total area (sq.m): 162 sq.m | V.A.T: Included | Common Expenses: Included |