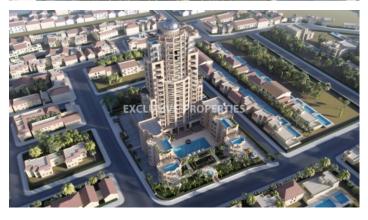

## Apartment in Germasogeia (Close to the beach) LIMO6675

Germasogeia, Limassol, Cyprus

Three-bedroom, luxury apartment located in Germasogeia area close to all amenities and close to the beach. The covered area is 239,5 sq.m and the covered veranda is 65,9 sq.m. The apartment consists of an open-plan kitchen connected to the living and dining room, three bedrooms there is (two-ensuite) bedrooms, family bathroom and a private veranda. From the living room area there is access to a specious veranda with nice sea view. The complex offers facilities like a gym, sauna, Hamam, restaurant, swimming pool, concierge, solar panels, double-glazed windows, underfloor heating, air conditioning in the bathrooms, electric gates and private parking.

#### General

```
V.A.T: Included | Common Expenses: Included |

Condition: New | Delivery Status: Completed | Bedrooms: 3

| Bathrooms: 2 | En-Suite Bathrooms: 2 | Floors: 16 |

Plot Area (sq.m): 7925 | Covered Area (sq.m): 239,5 sq.m |