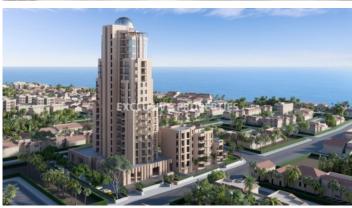

## Apartment in Germasogeia (Close to the beach) LIMO6675

Germasogeia, Limassol, Cyprus

Three-bedroom, luxury apartment located in Germasogeia area close to all amenities and close to the beach. The covered area is 239,5 sq.m and the covered veranda is 65,9 sq.m. The apartment consists of an open-plan kitchen connected to the living and dining room, three bedrooms there is (two-ensuite) bedrooms, family bathroom and a private veranda. From the living room area there is access to a specious veranda with nice sea view. The complex offers facilities like a gym, sauna, Hamam, restaurant, swimming pool, concierge, solar panels, double-glazed windows, underfloor heating, air conditioning in the bathrooms, electric gates and private parking.

#### General

```
V.A.T: Included | Common Expenses: Included |

Condition: New | Delivery Status: Completed | Bedrooms: 3

| Bathrooms: 2 | En-Suite Bathrooms: 2 | Floors: 16 |

Plot Area (sq.m): 7925 | Covered Area (sq.m): 239,5 sq.m |