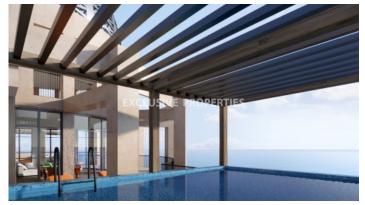

## Apartment in Germasogeia (Close to the beach) LIMO6675

Germasogeia, Limassol, Cyprus

Three-bedroom, luxury apartment located in Germasogeia area close to all amenities and close to the beach. The covered area is 239,5 sq.m and the covered veranda is 65,9 sq.m. The apartment consists of an open-plan kitchen connected to the living and dining room, three bedrooms there is (two-ensuite) bedrooms, family bathroom and a private veranda. From the living room area there is access to a specious veranda with nice sea view. The complex offers facilities like a gym, sauna, Hamam, restaurant, swimming pool, concierge, solar panels, double-glazed windows, underfloor heating, air conditioning in the bathrooms, electric gates and private parking.

#### **Views**

Sea View