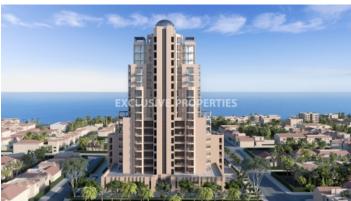

## Apartment in Germasogeia (Close to the beach) LIMO6675

Germasogeia, Limassol, Cyprus

Three-bedroom, luxury apartment located in Germasogeia area close to all amenities and close to the beach. The covered area is 239,5 sq.m and the covered veranda is 65,9 sq.m. The apartment consists of an open-plan kitchen connected to the living and dining room, three bedrooms there is (two-ensuite) bedrooms, family bathroom and a private veranda. From the living room area there is access to a specious veranda with nice sea view. The complex offers facilities like a gym, sauna, Hamam, restaurant, swimming pool, concierge, solar panels, double-glazed windows, underfloor heating, air conditioning in the bathrooms, electric gates and private parking.

#### General

```
V.A.T: Included | Common Expenses: Included |

Condition: New | Delivery Status: Completed | Bedrooms: 3

| Bathrooms: 2 | En-Suite Bathrooms: 2 | Floors: 16 |

Plot Area (sq.m): 7925 | Covered Area (sq.m): 239,5 sq.m |