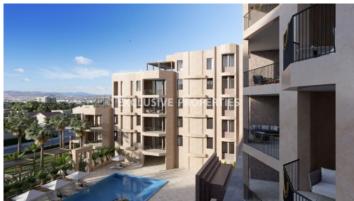

## Apartment in Germasogeia (Close to the beach) LIMO6675

Germasogeia, Limassol, Cyprus

Three-bedroom, luxury apartment located in Germasogeia area close to all amenities and close to the beach. The covered area is 239,5 sq.m and the covered veranda is 65,9 sq.m. The apartment consists of an open-plan kitchen connected to the living and dining room, three bedrooms there is (two-ensuite) bedrooms, family bathroom and a private veranda. From the living room area there is access to a specious veranda with nice sea view. The complex offers facilities like a gym, sauna, Hamam, restaurant, swimming pool, concierge, solar panels, double-glazed windows, underfloor heating, air conditioning in the bathrooms, electric gates and private parking.

#### **Interior**

```
Balcony | Double Glazed Windows | Electric Gates | Elevator | Guest Wc | Gym | Jacuzzi Hammam | Lobby |

Open Plan Kitchen | Sauna | Spa Room | Solar Panels For Hot Water | Swimming Pool | Spa Facilities |