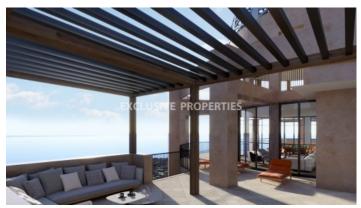

## Apartment in Germasogeia (Close to the beach) LIMO6675

Germasogeia, Limassol, Cyprus

Three-bedroom, luxury apartment located in Germasogeia area close to all amenities and close to the beach. The covered area is 239,5 sq.m and the covered veranda is 65,9 sq.m. The apartment consists of an open-plan kitchen connected to the living and dining room, three bedrooms there is (two-ensuite) bedrooms, family bathroom and a private veranda. From the living room area there is access to a specious veranda with nice sea view. The complex offers facilities like a gym, sauna, Hamam, restaurant, swimming pool, concierge, solar panels, double-glazed windows, underfloor heating, air conditioning in the bathrooms, electric gates and private parking.

#### **Views**

Sea View