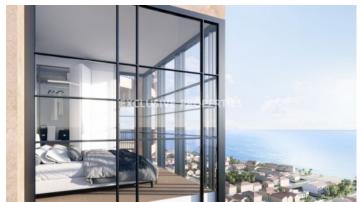

## Apartment in Germasogeia (Close to the beach) LIMO6675

Germasogeia, Limassol, Cyprus

Three-bedroom, luxury apartment located in Germasogeia area close to all amenities and close to the beach. The covered area is 239,5 sq.m and the covered veranda is 65,9 sq.m. The apartment consists of an open-plan kitchen connected to the living and dining room, three bedrooms there is (two-ensuite) bedrooms, family bathroom and a private veranda. From the living room area there is access to a specious veranda with nice sea view. The complex offers facilities like a gym, sauna, Hamam, restaurant, swimming pool, concierge, solar panels, double-glazed windows, underfloor heating, air conditioning in the bathrooms, electric gates and private parking.

#### **Views**

Sea View