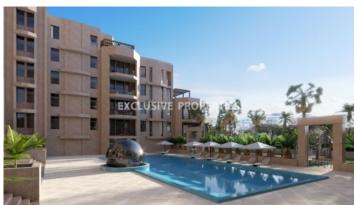

## Apartment in Germasogeia (Close to the beach) LIMO6675

Germasogeia, Limassol, Cyprus

Three-bedroom, luxury apartment located in Germasogeia area close to all amenities and close to the beach. The covered area is 239,5 sq.m and the covered veranda is 65,9 sq.m. The apartment consists of an open-plan kitchen connected to the living and dining room, three bedrooms there is (two-ensuite) bedrooms, family bathroom and a private veranda. From the living room area there is access to a specious veranda with nice sea view. The complex offers facilities like a gym, sauna, Hamam, restaurant, swimming pool, concierge, solar panels, double-glazed windows, underfloor heating, air conditioning in the bathrooms, electric gates and private parking.

#### **Interior**

```
Balcony | Double Glazed Windows | Electric Gates | Elevator | Guest Wc | Gym | Jacuzzi Hammam | Lobby |

Open Plan Kitchen | Sauna | Spa Room | Solar Panels For Hot Water | Swimming Pool | Spa Facilities |