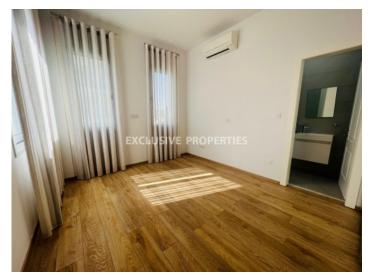

## Apartment in Ayios Tychonas (close to the beach) LIM07238

Ayios Tychonas, Limassol, Cyprus

Lovely three-bedroom apartment with sea views located in a private gated complex in Ayios Tychonas area, opposite Poseidonia hotel and walking distance to the beach. The internal area - 114 sq. m and the covered veranda is 30 sq. m. It consists of an open-plan kitchen connected with a living and dining area, covered verandas with sea views, a guest WC, three bedrooms (master bedroom en-suite with shower) and a family bathroom. The apartment is semi-furnished and fully equipped, with air conditions, underfloor heating, double-glazed windows with electric shutters, mosquito nets, laminate floor in bedrooms, water pressure system, double security door and solar panels for hot water. Also there is a covered parking and storage room. The complex has a common swimming pool, garden, BBQ area and gated entrance with remote control. In front of the complex, there is a municipal park and children's playground. Available with Title Deeds.

## **Apartment Details**

Bedrooms: 3 | Bathrooms: 3 | Covered Area (sq.m): 114 sq.m | Covered Veranda (sq.m): 30 sq.m |

Total area (sq.m): 144 sq.m | V.A.T: Not Applied | Energy Efficiency: Category B

Covered Parking | Garden | Gated Entrance | Air Condition | Balcony | Fully Fitted Kitchen | Swimming Pool |