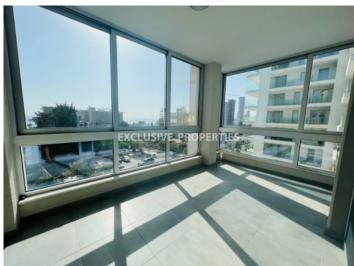

## Apartment in Ayios Tychonas (close to the beach) LIM07238

Ayios Tychonas, Limassol, Cyprus

Lovely three-bedroom apartment with sea views located in a private gated complex in Ayios Tychonas area, opposite Poseidonia hotel and walking distance to the beach. The internal area - 114 sq. m and the covered veranda is 30 sq. m. It consists of an open-plan kitchen connected with a living and dining area, covered verandas with sea views, a guest WC, three bedrooms (master bedroom en-suite with shower) and a family bathroom. The apartment is semi-furnished and fully equipped, with air conditions, underfloor heating, double-glazed windows with electric shutters, mosquito nets, laminate floor in bedrooms, water pressure system, double security door and solar panels for hot water. Also there is a covered parking and storage room. The complex has a common swimming pool, garden, BBQ area and gated entrance with remote control. In front of the complex, there is a municipal park and children's playground. Available with Title Deeds.

Sea View

#### **Views**

```
Road Access | Sea View | South Site Directions
```