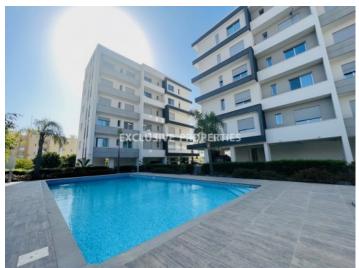

## Apartment in Ayios Tychonas (close to the beach) LIM07238

Ayios Tychonas, Limassol, Cyprus

Lovely three-bedroom apartment with sea views located in a private gated complex in Ayios Tychonas area, opposite Poseidonia hotel and walking distance to the beach. The internal area - 114 sq. m and the covered veranda is 30 sq. m. It consists of an open-plan kitchen connected with a living and dining area, covered verandas with sea views, a guest WC, three bedrooms (master bedroom en-suite with shower) and a family bathroom. The apartment is semi-furnished and fully equipped, with air conditions, underfloor heating, double-glazed windows with electric shutters, mosquito nets, laminate floor in bedrooms, water pressure system, double security door and solar panels for hot water. Also there is a covered parking and storage room. The complex has a common swimming pool, garden, BBQ area and gated entrance with remote control. In front of the complex, there is a municipal park and children's playground. Available with Title Deeds.

#### **Exterior**

```
Barbeque | Courtyard | Common Swimming Pool | Covered Parking | Garden | Gated Entrance
```