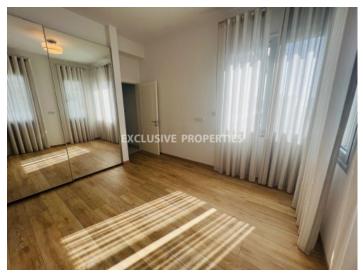

## Apartment in Ayios Tychonas (close to the beach) LIM07238

Ayios Tychonas, Limassol, Cyprus

Lovely three-bedroom apartment with sea views located in a private gated complex in Ayios Tychonas area, opposite Poseidonia hotel and walking distance to the beach. The internal area - 114 sq. m and the covered veranda is 30 sq. m. It consists of an open-plan kitchen connected with a living and dining area, covered verandas with sea views, a guest WC, three bedrooms (master bedroom en-suite with shower) and a family bathroom. The apartment is semi-furnished and fully equipped, with air conditions, underfloor heating, double-glazed windows with electric shutters, mosquito nets, laminate floor in bedrooms, water pressure system, double security door and solar panels for hot water. Also there is a covered parking and storage room. The complex has a common swimming pool, garden, BBQ area and gated entrance with remote control. In front of the complex, there is a municipal park and children's playground. Available with Title Deeds.

## **Apartment Details**

Bedrooms: 3 | Bathrooms: 3 | Covered Area (sq.m): 114 sq.m | Covered Veranda (sq.m): 30 sq.m |

Total area (sq.m): 144 sq.m | V.A.T: Not Applied | Energy Efficiency: Category B

Covered Parking | Garden | Gated Entrance | Air Condition | Balcony | Fully Fitted Kitchen | Swimming Pool |