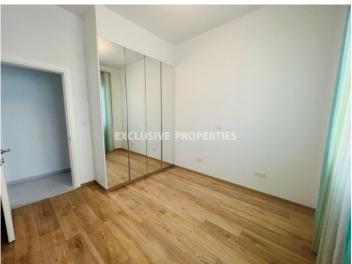

## Apartment in Ayios Tychonas (close to the beach) LIM07238

Ayios Tychonas, Limassol, Cyprus

Lovely three-bedroom apartment with sea views located in a private gated complex in Ayios Tychonas area, opposite Poseidonia hotel and walking distance to the beach. The internal area - 114 sq. m and the covered veranda is 30 sq. m. It consists of an open-plan kitchen connected with a living and dining area, covered verandas with sea views, a guest WC, three bedrooms (master bedroom en-suite with shower) and a family bathroom. The apartment is semi-furnished and fully equipped, with air conditions, underfloor heating, double-glazed windows with electric shutters, mosquito nets, laminate floor in bedrooms, water pressure system, double security door and solar panels for hot water. Also there is a covered parking and storage room. The complex has a common swimming pool, garden, BBQ area and gated entrance with remote control. In front of the complex, there is a municipal park and children's playground. Available with Title Deeds.

## **Apartment Details**

Bedrooms: 3 | Bathrooms: 3 | Covered Area (sq.m): 114 sq.m | Covered Veranda (sq.m): 30 sq.m |

Total area (sq.m): 144 sq.m | V.A.T: Not Applied | Energy Efficiency: Category B

Covered Parking | Garden | Gated Entrance | Air Condition | Balcony | Fully Fitted Kitchen | Swimming Pool |

#### **Interior**

```
Air Condition | Balcony | Double Glazed Windows | Emergency Exit | Entrance Hall | Electric Gates | Elevator |

Fully Fitted Kitchen | Guest Wc | Laminate Floor | Mosquito Nets | Open Plan Kitchen | Security System |