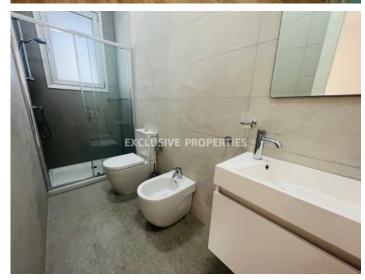

## Apartment in Ayios Tychonas (close to the beach) LIM07238

Ayios Tychonas, Limassol, Cyprus

Lovely three-bedroom apartment with sea views located in a private gated complex in Ayios Tychonas area, opposite Poseidonia hotel and walking distance to the beach. The internal area - 114 sq. m and the covered veranda is 30 sq. m. It consists of an open-plan kitchen connected with a living and dining area, covered verandas with sea views, a guest WC, three bedrooms (master bedroom en-suite with shower) and a family bathroom. The apartment is semi-furnished and fully equipped, with air conditions, underfloor heating, double-glazed windows with electric shutters, mosquito nets, laminate floor in bedrooms, water pressure system, double security door and solar panels for hot water. Also there is a covered parking and storage room. The complex has a common swimming pool, garden, BBQ area and gated entrance with remote control. In front of the complex, there is a municipal park and children's playground. Available with Title Deeds.

## **Apartment Details**

Bedrooms: 3 | Bathrooms: 3 | Covered Area (sq.m): 114 sq.m | Covered Veranda (sq.m): 30 sq.m |

Total area (sq.m): 144 sq.m | V.A.T: Not Applied | Energy Efficiency: Category B

Covered Parking | Garden | Gated Entrance | Air Condition | Balcony | Fully Fitted Kitchen | Swimming Pool |