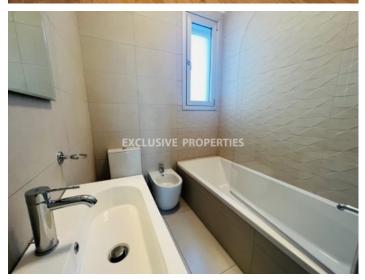

## Apartment in Ayios Tychonas (close to the beach) LIM07238

Ayios Tychonas, Limassol, Cyprus

Lovely three-bedroom apartment with sea views located in a private gated complex in Ayios Tychonas area, opposite Poseidonia hotel and walking distance to the beach. The internal area - 114 sq. m and the covered veranda is 30 sq. m. It consists of an open-plan kitchen connected with a living and dining area, covered verandas with sea views, a guest WC, three bedrooms (master bedroom en-suite with shower) and a family bathroom. The apartment is semi-furnished and fully equipped, with air conditions, underfloor heating, double-glazed windows with electric shutters, mosquito nets, laminate floor in bedrooms, water pressure system, double security door and solar panels for hot water. Also there is a covered parking and storage room. The complex has a common swimming pool, garden, BBQ area and gated entrance with remote control. In front of the complex, there is a municipal park and children's playground. Available with Title Deeds.

## **Apartment Details**

Bedrooms: 3 | Bathrooms: 3 | Covered Area (sq.m): 114 sq.m | Covered Veranda (sq.m): 30 sq.m |

Total area (sq.m): 144 sq.m | V.A.T: Not Applied | Energy Efficiency: Category B

Covered Parking | Garden | Gated Entrance | Air Condition | Balcony | Fully Fitted Kitchen | Swimming Pool |