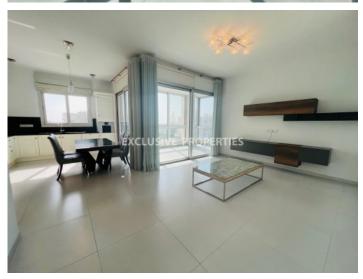

## Apartment in Ayios Tychonas (close to the beach) LIM07238

Ayios Tychonas, Limassol, Cyprus

Lovely three-bedroom apartment with sea views located in a private gated complex in Ayios Tychonas area, opposite Poseidonia hotel and walking distance to the beach. The internal area - 114 sq. m and the covered veranda is 30 sq. m. It consists of an open-plan kitchen connected with a living and dining area, covered verandas with sea views, a guest WC, three bedrooms (master bedroom en-suite with shower) and a family bathroom. The apartment is semi-furnished and fully equipped, with air conditions, underfloor heating, double-glazed windows with electric shutters, mosquito nets, laminate floor in bedrooms, water pressure system, double security door and solar panels for hot water. Also there is a covered parking and storage room. The complex has a common swimming pool, garden, BBQ area and gated entrance with remote control. In front of the complex, there is a municipal park and children's playground. Available with Title Deeds.

## **Apartment Details**

Bedrooms: 3 | Bathrooms: 3 | Covered Area (sq.m): 114 sq.m | Covered Veranda (sq.m): 30 sq.m |

Total area (sq.m): 144 sq.m | V.A.T: Not Applied | Energy Efficiency: Category B

Covered Parking | Garden | Gated Entrance | Air Condition | Balcony | Fully Fitted Kitchen | Swimming Pool |