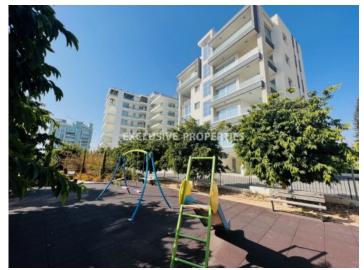

## Apartment in Ayios Tychonas (close to the beach) LIM07238

Ayios Tychonas, Limassol, Cyprus

Lovely three-bedroom apartment with sea views located in a private gated complex in Ayios Tychonas area, opposite Poseidonia hotel and walking distance to the beach. The internal area - 114 sq. m and the covered veranda is 30 sq. m. It consists of an open-plan kitchen connected with a living and dining area, covered verandas with sea views, a guest WC, three bedrooms (master bedroom en-suite with shower) and a family bathroom. The apartment is semi-furnished and fully equipped, with air conditions, underfloor heating, double-glazed windows with electric shutters, mosquito nets, laminate floor in bedrooms, water pressure system, double security door and solar panels for hot water. Also there is a covered parking and storage room. The complex has a common swimming pool, garden, BBQ area and gated entrance with remote control. In front of the complex, there is a municipal park and children's playground. Available with Title Deeds.