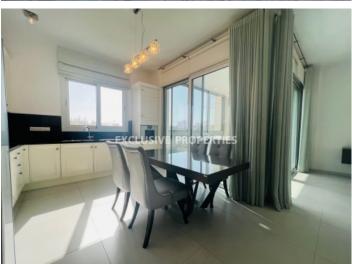

## Apartment in Ayios Tychonas (close to the beach) LIM07238

Ayios Tychonas, Limassol, Cyprus

Lovely three-bedroom apartment with sea views located in a private gated complex in Ayios Tychonas area, opposite Poseidonia hotel and walking distance to the beach. The internal area - 114 sq. m and the covered veranda is 30 sq. m. It consists of an open-plan kitchen connected with a living and dining area, covered verandas with sea views, a guest WC, three bedrooms (master bedroom en-suite with shower) and a family bathroom. The apartment is semi-furnished and fully equipped, with air conditions, underfloor heating, double-glazed windows with electric shutters, mosquito nets, laminate floor in bedrooms, water pressure system, double security door and solar panels for hot water. Also there is a covered parking and storage room. The complex has a common swimming pool, garden, BBQ area and gated entrance with remote control. In front of the complex, there is a municipal park and children's playground. Available with Title Deeds.

#### **Interior**

```
Air Condition | Balcony | Double Glazed Windows | Emergency Exit | Entrance Hall | Electric Gates | Elevator |

Fully Fitted Kitchen | Guest Wc | Laminate Floor | Mosquito Nets | Open Plan Kitchen | Security System |