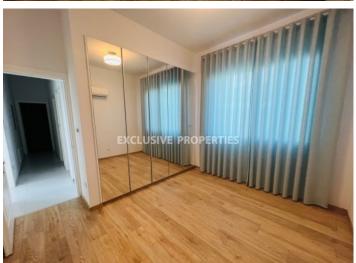

## Apartment in Ayios Tychonas (close to the beach) LIM07238

Ayios Tychonas, Limassol, Cyprus

Lovely three-bedroom apartment with sea views located in a private gated complex in Ayios Tychonas area, opposite Poseidonia hotel and walking distance to the beach. The internal area - 114 sq. m and the covered veranda is 30 sq. m. It consists of an open-plan kitchen connected with a living and dining area, covered verandas with sea views, a guest WC, three bedrooms (master bedroom en-suite with shower) and a family bathroom. The apartment is semi-furnished and fully equipped, with air conditions, underfloor heating, double-glazed windows with electric shutters, mosquito nets, laminate floor in bedrooms, water pressure system, double security door and solar panels for hot water. Also there is a covered parking and storage room. The complex has a common swimming pool, garden, BBQ area and gated entrance with remote control. In front of the complex, there is a municipal park and children's playground. Available with Title Deeds.

## **Apartment Details**

Bedrooms: 3 | Bathrooms: 3 | Covered Area (sq.m): 114 sq.m | Covered Veranda (sq.m): 30 sq.m |

Total area (sq.m): 144 sq.m | V.A.T: Not Applied | Energy Efficiency: Category B

Covered Parking | Garden | Gated Entrance | Air Condition | Balcony | Fully Fitted Kitchen | Swimming Pool |

#### **Interior**

```
Air Condition | Balcony | Double Glazed Windows | Emergency Exit | Entrance Hall | Electric Gates | Elevator |

Fully Fitted Kitchen | Guest Wc | Laminate Floor | Mosquito Nets | Open Plan Kitchen | Security System |