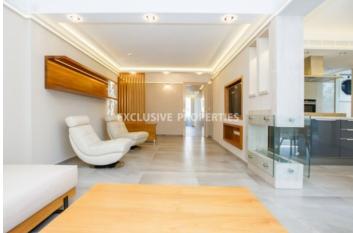

2 bedrooms with en-suite bathroom, guest WC, built-in wardrobes and a common glazed veranda + 1 open sleeping space.

Modern open plan. Spacious living room with bio fireplace and dedicated seating area.

Built-in Italian kitchen with functional island. Dining room with sliding windows providing panoramic sea views.

NEW: Underfloor heating, VRV- air conditioning, Electrical provisions and SMART home, Water supply and sewerage systems.