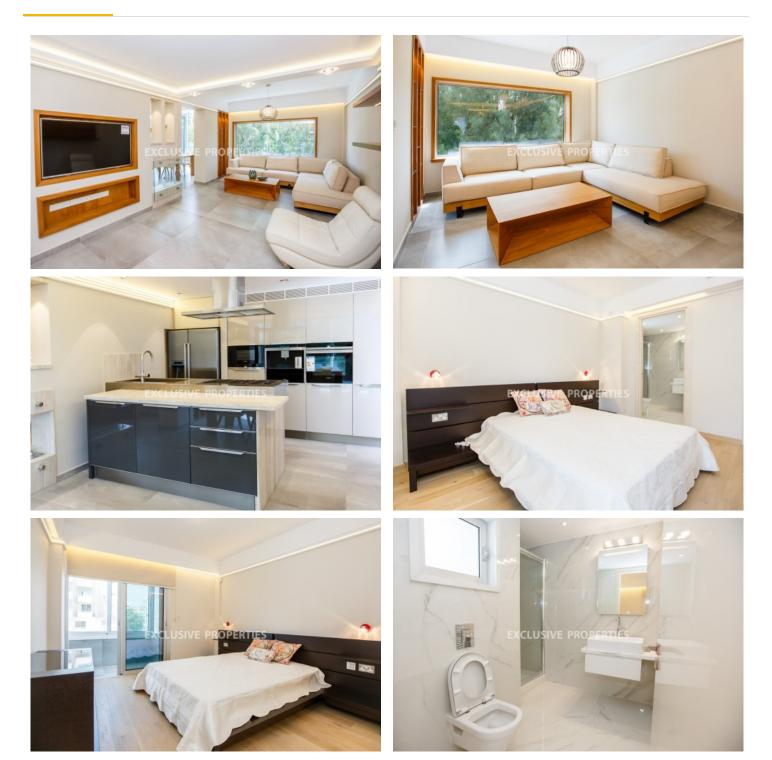

2 bedrooms with en-suite bathroom, guest WC, built-in wardrobes and a common glazed veranda + 1 open sleeping space.

Modern open plan. Spacious living room with bio fireplace and dedicated seating area.

Built-in Italian kitchen with functional island. Dining room with sliding windows providing panoramic sea views.

NEW: Underfloor heating, VRV- air conditioning, Electrical provisions and SMART home, Water supply and sewerage systems.

#### General

V.A.T: Not Applied | Condition: Renovated | Delivery Status: Completed | Bedrooms: 3 | Bathrooms: 3 | En-Suite Bathrooms: 2 | Covered Area (sq.m): 125 sq.m | Distance to Sea: < 0.5km | Title Deeds: Yes

#### Interior

 Alarm System | Air Condition | Balcony | Built in Cabinets | Double Glazed Windows | Elevator | Fireplace |

 Furnished | Fully Fitted Kitchen | Guest Wc | Open Plan Kitchen | Relaxation Area | Solar Panels For Hot Water |

 Under Floor Heating (water) | VRV Air Condition System | Water Pressure System | Wifi