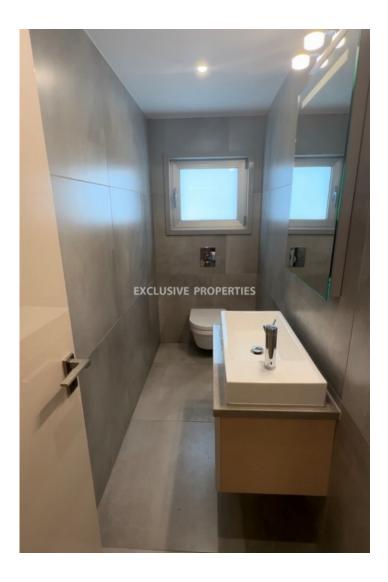

2 bedrooms with en-suite bathroom, guest WC, built-in wardrobes and a common glazed veranda + 1 open sleeping space.

Modern open plan. Spacious living room with bio fireplace and dedicated seating area.