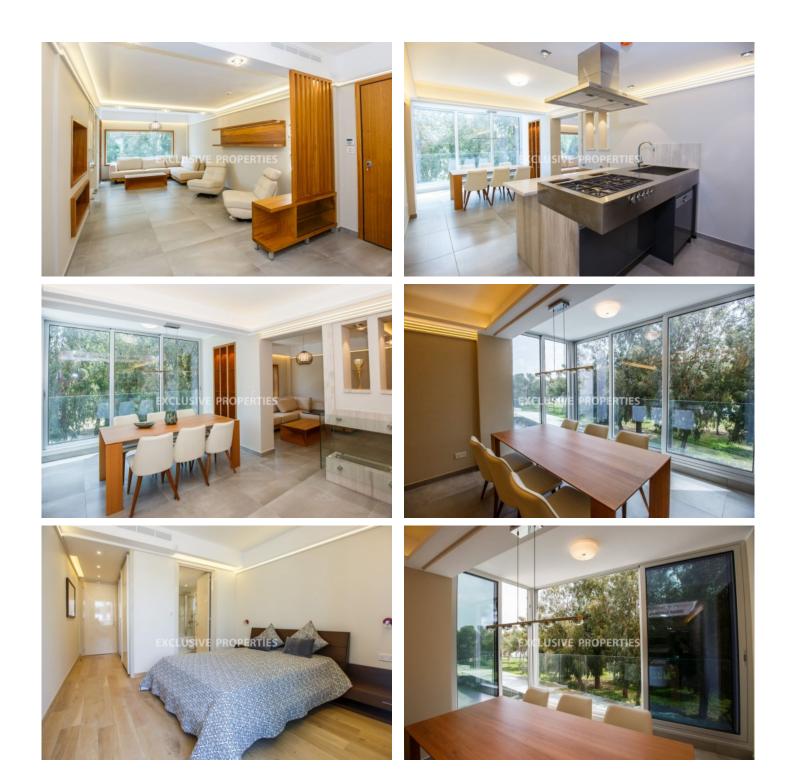

2 bedrooms with en-suite bathroom, guest WC, built-in wardrobes and a common glazed veranda + 1 open sleeping space.

Modern open plan. Spacious living room with bio fireplace and dedicated seating area.

Built-in Italian kitchen with functional island. Dining room with sliding windows providing panoramic sea views.

NEW: Underfloor heating, VRV- air conditioning, Electrical provisions and SMART home, Water supply and sewerage systems.