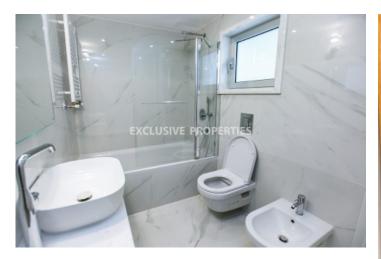

2 bedrooms with en-suite bathroom, guest WC, built-in wardrobes and a common glazed veranda + 1 open sleeping space.

Modern open plan. Spacious living room with bio fireplace and dedicated seating area.

#### General

V.A.T: Not Applied | Condition: Renovated | Delivery Status: Completed | Bedrooms: 3 | Bathrooms: 3 | En-Suite Bathrooms: 2 | Covered Area (sq.m): 125 sq.m | Distance to Sea: < 0.5km | Title Deeds: Yes