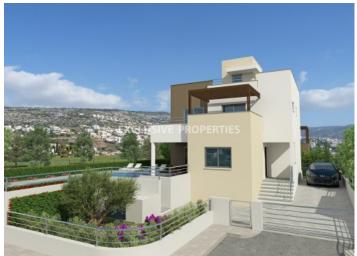

# House - Villa in Paphos PAF00087

Paphos, Cyprus

Four-bedroom villa is located in Paphos, 5 minutes away from Coral Bay and 10 minutes from town centre. Covered area is 143 m², verandas 58 m² and plot 455 m². It consists of two floors. On the ground floor is an open plan kitchen connected with dining and living areas, guest toilet and one bedroom with en-suite shower. On the first floor are two bedrooms, both with en-suite shower and one master bedroom with en-suite bathroom. House also benefits from provision for air-conditioning units, double glazed windows, pressurized water system and wireless security system. There is also laundry and uncovered veranda on the roof. Outside is a large swimming pool, garden and covered parking. VAT is not included in the price.

#### **Exterior**

Detached | Covered Parking | Garden | Private Swimming Pool | Roof Garden