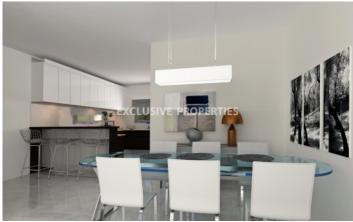

# House - Villa in Paphos PAF00087

Paphos, Cyprus

Four-bedroom villa is located in Paphos, 5 minutes away from Coral Bay and 10 minutes from town centre. Covered area is 143 m², verandas 58 m² and plot 455 m². It consists of two floors. On the ground floor is an open plan kitchen connected with dining and living areas, guest toilet and one bedroom with en-suite shower. On the first floor are two bedrooms, both with en-suite shower and one master bedroom with en-suite bathroom. House also benefits from provision for air-conditioning units, double glazed windows, pressurized water system and wireless security system. There is also laundry and uncovered veranda on the roof. Outside is a large swimming pool, garden and covered parking. VAT is not included in the price.

#### **Interior**

```
Air Condition Provision | Balcony | Central Heating Provision | Double Glazed Windows | Fire Alarm | Guest Wc |

Open Plan Kitchen | Roof Garden | Security System | Water Pressure System
```