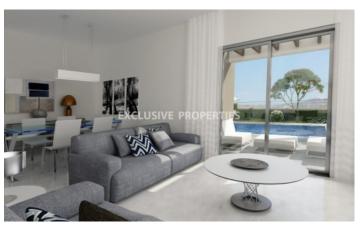

# House - Villa in Paphos PAF00087

Paphos, Cyprus

Four-bedroom villa is located in Paphos, 5 minutes away from Coral Bay and 10 minutes from town centre. Covered area is 143 m², verandas 58 m² and plot 455 m². It consists of two floors. On the ground floor is an open plan kitchen connected with dining and living areas, guest toilet and one bedroom with en-suite shower. On the first floor are two bedrooms, both with en-suite shower and one master bedroom with en-suite bathroom. House also benefits from provision for air-conditioning units, double glazed windows, pressurized water system and wireless security system. There is also laundry and uncovered veranda on the roof. Outside is a large swimming pool, garden and covered parking. VAT is not included in the price.

#### **Interior**

```
Air Condition Provision | Balcony | Central Heating Provision | Double Glazed Windows | Fire Alarm | Guest Wc |

Open Plan Kitchen | Roof Garden | Security System | Water Pressure System
```