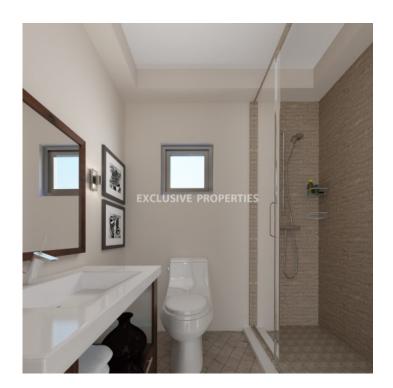

# House - Villa in Paphos PAF00087

Paphos, Cyprus

Four-bedroom villa is located in Paphos, 5 minutes away from Coral Bay and 10 minutes from town centre. Covered area is 143 m², verandas 58 m² and plot 455 m². It consists of two floors. On the ground floor is an open plan kitchen connected with dining and living areas, guest toilet and one bedroom with en-suite shower. On the first floor are two bedrooms, both with en-suite shower and one master bedroom with en-suite bathroom. House also benefits from provision for air-conditioning units, double glazed windows, pressurized water system and wireless security system. There is also laundry and uncovered veranda on the roof. Outside is a large swimming pool, garden and covered parking. VAT is not included in the price.

#### General

```
Condition: New | Delivery Status: Under Construction |

Bedrooms: 4 | Bathrooms: 4 | En-Suite Bathrooms: 4 |

Floors: 2 | Covered Area (sq.m): 174.29 |

Covered Veranda (sq.m): 16.43 |

Uncovered Veranda (sq.m): 41.32 | Internal Area: 143.35
```