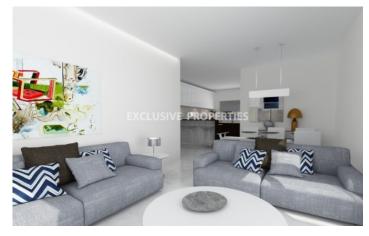

# House - Villa in Paphos PAF00087

Paphos, Cyprus

Four-bedroom villa is located in Paphos, 5 minutes away from Coral Bay and 10 minutes from town centre. Covered area is 143 m², verandas 58 m² and plot 455 m². It consists of two floors. On the ground floor is an open plan kitchen connected with dining and living areas, guest toilet and one bedroom with en-suite shower. On the first floor are two bedrooms, both with en-suite shower and one master bedroom with en-suite bathroom. House also benefits from provision for air-conditioning units, double glazed windows, pressurized water system and wireless security system. There is also laundry and uncovered veranda on the roof. Outside is a large swimming pool, garden and covered parking. VAT is not included in the price.

#### **Interior**

```
Air Condition Provision | Balcony | Central Heating Provision | Double Glazed Windows | Fire Alarm | Guest Wc |

Open Plan Kitchen | Roof Garden | Security System | Water Pressure System
```