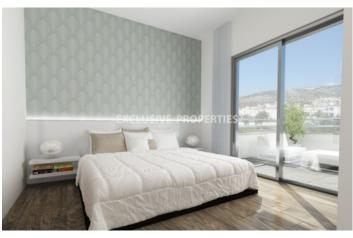

# House - Villa in Paphos PAF00087

Paphos, Cyprus

Four-bedroom villa is located in Paphos, 5 minutes away from Coral Bay and 10 minutes from town centre. Covered area is 143 m², verandas 58 m² and plot 455 m². It consists of two floors. On the ground floor is an open plan kitchen connected with dining and living areas, guest toilet and one bedroom with en-suite shower. On the first floor are two bedrooms, both with en-suite shower and one master bedroom with en-suite bathroom. House also benefits from provision for air-conditioning units, double glazed windows, pressurized water system and wireless security system. There is also laundry and uncovered veranda on the roof. Outside is a large swimming pool, garden and covered parking. VAT is not included in the price.

# **House-Villa Details**

```
Bedrooms: 4 | Bathrooms: 4 | Covered Area (sq.m): 174.29 | Covered Veranda (sq.m): 16.43 | Uncovered Veranda (sq.m): 41.32
```

Balcony | Covered Parking | Garden | Private Swimming Pool | Mountain View | Sea View