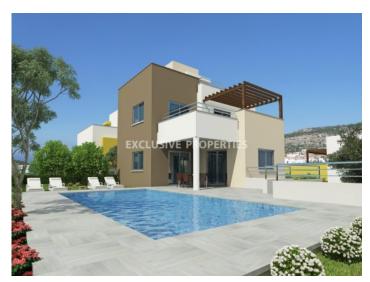

# House - Villa in Paphos PAF00087

Paphos, Cyprus

Four-bedroom villa is located in Paphos, 5 minutes away from Coral Bay and 10 minutes from town centre. Covered area is 143 m², verandas 58 m² and plot 455 m². It consists of two floors. On the ground floor is an open plan kitchen connected with dining and living areas, guest toilet and one bedroom with en-suite shower. On the first floor are two bedrooms, both with en-suite shower and one master bedroom with en-suite bathroom. House also benefits from provision for air-conditioning units, double glazed windows, pressurized water system and wireless security system. There is also laundry and uncovered veranda on the roof. Outside is a large swimming pool, garden and covered parking. VAT is not included in the price.

# **House-Villa Details**

```
Bedrooms: 4 | Bathrooms: 4 | Covered Area (sq.m): 174.29 | Covered Veranda (sq.m): 16.43 | Uncovered Veranda (sq.m): 41.32
```

Balcony | Covered Parking | Garden | Private Swimming Pool | Mountain View | Sea View

#### **Exterior**

Detached | Covered Parking | Garden | Private Swimming Pool | Roof Garden