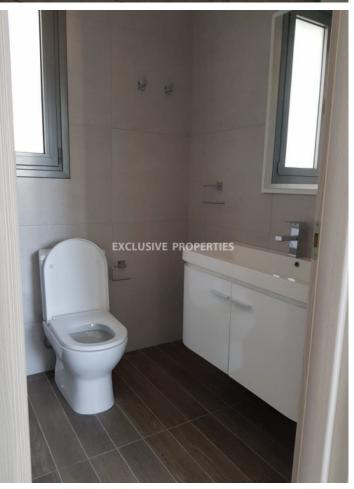

### Apartment in Mouttagiaka (close to the beach) LIM02700

Mouttagiaka, Limassol, Cyprus

Three bedroom apartment with city view located in a new close complex in Mouttagiaka area, 300 meters to the beach and close to all the amenities such as restaurants, supermarkets and Cineplex. Total covered area is . Apartment consists of separate fully fitted kitchen, spacious living and dining area, 3 bedrooms, 2 bathrooms and storage room. Outside there is a common swimming pool, covered & uncovered parking and playground.

#### General

Condition: New | Bedrooms: 3 | Bathrooms: 2 |

Road Access: Yes