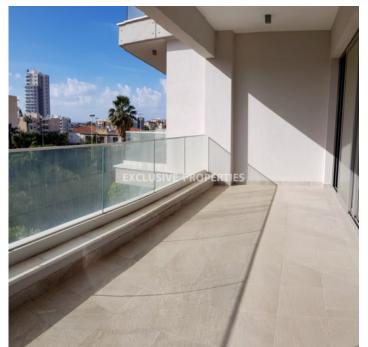

### Apartment in Mouttagiaka (close to the beach) LIM02700

Mouttagiaka, Limassol, Cyprus

Three bedroom apartment with city view located in a new close complex in Mouttagiaka area, 300 meters to the beach and close to all the amenities such as restaurants, supermarkets and Cineplex. Total covered area is . Apartment consists of separate fully fitted kitchen, spacious living and dining area, 3 bedrooms, 2 bathrooms and storage room. Outside there is a common swimming pool, covered & uncovered parking and playground.

#### Views

City View | Road Access