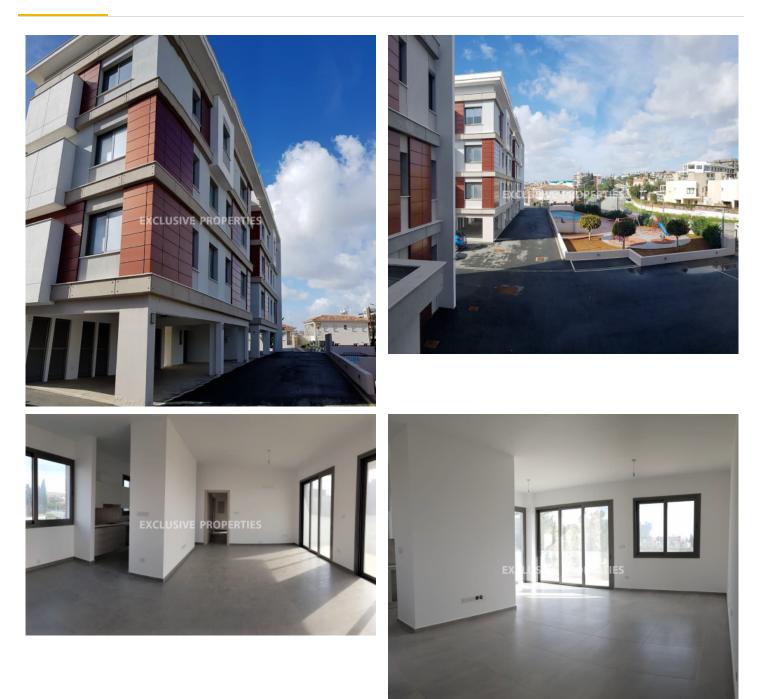

### Apartment in Mouttagiaka (close to the beach) LIM02700

Mouttagiaka, Limassol, Cyprus

Three bedroom apartment with city view located in a new close complex in Mouttagiaka area, 300 meters to the beach and close to all the amenities such as restaurants, supermarkets and Cineplex. Total covered area is . Apartment consists of separate fully fitted kitchen, spacious living and dining area, 3 bedrooms, 2 bathrooms and storage room. Outside there is a common swimming pool, covered & uncovered parking and playground.

### **Apartment Details**

Bedrooms: 3 | Bathrooms: 2

Swimming Pool | Covered Parking | Uncovered Parking

#### Exterior

Common Swimming Pool | Covered Parking | Uncovered Parking

#### Interior

Double Glazed Windows | Playground | Separate Kitchen | Storage Room | Swimming Pool | Unfurnished |

Water Pressure System

#### Views

City View | Road Access