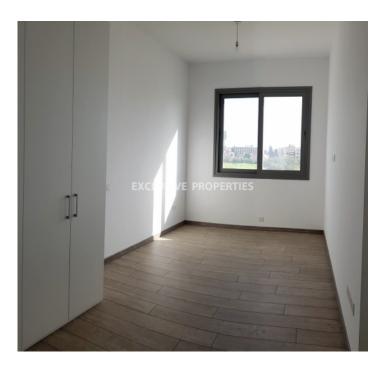

### Apartment in Mouttagiaka (close to the beach) LIM02700

Mouttagiaka, Limassol, Cyprus

Three bedroom apartment with city view located in a new close complex in Mouttagiaka area, 300 meters to the beach and close to all the amenities such as restaurants, supermarkets and Cineplex. Total covered area is . Apartment consists of separate fully fitted kitchen, spacious living and dining area, 3 bedrooms, 2 bathrooms and storage room. Outside there is a common swimming pool, covered & uncovered parking and playground.

#### Interior

Double Glazed Windows | Playground | Separate Kitchen | Storage Room | Swimming Pool | Unfurnished |

Water Pressure System

#### Views

City View | Road Access