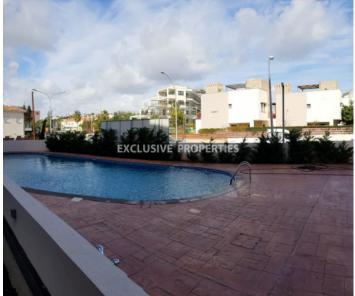

### Apartment in Mouttagiaka (close to the beach) LIM02700

Mouttagiaka, Limassol, Cyprus

Three bedroom apartment with city view located in a new close complex in Mouttagiaka area, 300 meters to the beach and close to all the amenities such as restaurants, supermarkets and Cineplex. Total covered area is . Apartment consists of separate fully fitted kitchen, spacious living and dining area, 3 bedrooms, 2 bathrooms and storage room. Outside there is a common swimming pool, covered & uncovered parking and playground.

### **Apartment Details**

Bedrooms: 3 | Bathrooms: 2

Swimming Pool | Covered Parking | Uncovered Parking

#### Exterior

Common Swimming Pool | Covered Parking | Uncovered Parking