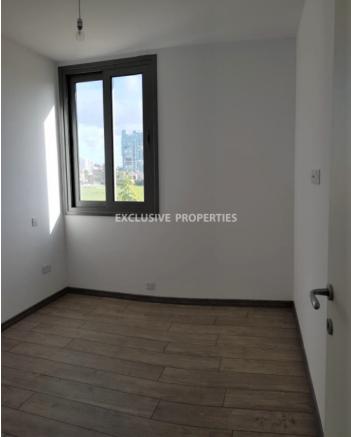

### Apartment in Mouttagiaka (close to the beach) LIM02700

Mouttagiaka, Limassol, Cyprus

Three bedroom apartment with city view located in a new close complex in Mouttagiaka area, 300 meters to the beach and close to all the amenities such as restaurants, supermarkets and Cineplex. Total covered area is . Apartment consists of separate fully fitted kitchen, spacious living and dining area, 3 bedrooms, 2 bathrooms and storage room. Outside there is a common swimming pool, covered & uncovered parking and playground.

#### Interior

Double Glazed Windows | Playground | Separate Kitchen | Storage Room | Swimming Pool | Unfurnished |

Water Pressure System

#### Views

City View | Road Access