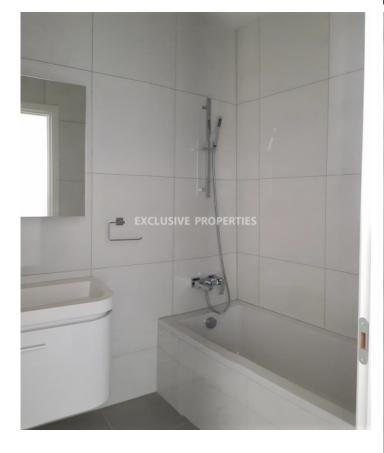

### Apartment in Mouttagiaka (close to the beach) LIM02700

Mouttagiaka, Limassol, Cyprus

Three bedroom apartment with city view located in a new close complex in Mouttagiaka area, 300 meters to the beach and close to all the amenities such as restaurants, supermarkets and Cineplex. Total covered area is . Apartment consists of separate fully fitted kitchen, spacious living and dining area, 3 bedrooms, 2 bathrooms and storage room. Outside there is a common swimming pool, covered & uncovered parking and playground.

### **Apartment Details**

Bedrooms: 3 | Bathrooms: 2

Swimming Pool | Covered Parking | Uncovered Parking

#### General

Condition: New | Bedrooms: 3 | Bathrooms: 2 |

Road Access: Yes