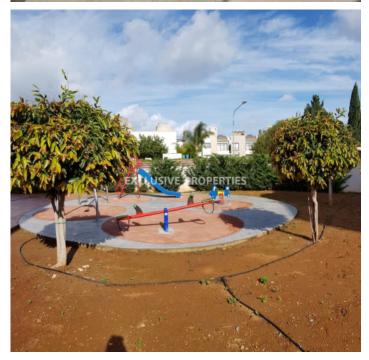

### Apartment in Mouttagiaka (close to the beach) LIM02700

Mouttagiaka, Limassol, Cyprus

Three bedroom apartment with city view located in a new close complex in Mouttagiaka area, 300 meters to the beach and close to all the amenities such as restaurants, supermarkets and Cineplex. Total covered area is . Apartment consists of separate fully fitted kitchen, spacious living and dining area, 3 bedrooms, 2 bathrooms and storage room. Outside there is a common swimming pool, covered & uncovered parking and playground.

#### Interior

Double Glazed Windows | Playground | Separate Kitchen | Storage Room | Swimming Pool | Unfurnished |

Water Pressure System