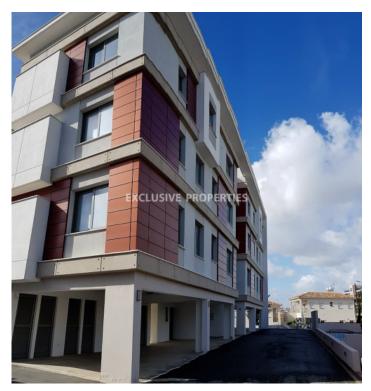

# Apartment in Mouttagiaka (close to the beach) LIMO2700

Mouttagiaka, Limassol, Cyprus

Three bedroom apartment with city view located in a new close complex in Mouttagiaka area, 300 meters to the beach and close to all the amenities such as restaurants, supermarkets and Cineplex. Total covered area is . Apartment consists of separate fully fitted kitchen, spacious living and dining area, 3 bedrooms, 2 bathrooms and storage room. Outside there is a common swimming pool, covered & uncovered parking and playground.