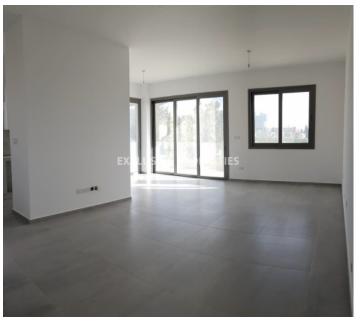

# Apartment in Mouttagiaka (close to the beach) LIMO2700

Mouttagiaka, Limassol, Cyprus

Three bedroom apartment with city view located in a new close complex in Mouttagiaka area, 300 meters to the beach and close to all the amenities such as restaurants, supermarkets and Cineplex. Total covered area is . Apartment consists of separate fully fitted kitchen, spacious living and dining area, 3 bedrooms, 2 bathrooms and storage room. Outside there is a common swimming pool, covered & uncovered parking and playground.

## Interior

Double Glazed Windows | Playground | Separate Kitchen | Storage Room | Swimming Pool | Unfurnished | Water Pressure System