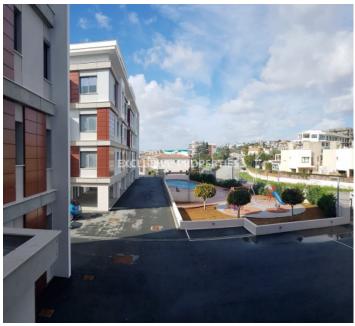

# Apartment in Mouttagiaka (close to the beach) LIMO2700

Mouttagiaka, Limassol, Cyprus

Three bedroom apartment with city view located in a new close complex in Mouttagiaka area, 300 meters to the beach and close to all the amenities such as restaurants, supermarkets and Cineplex. Total covered area is . Apartment consists of separate fully fitted kitchen, spacious living and dining area, 3 bedrooms, 2 bathrooms and storage room. Outside there is a common swimming pool, covered & uncovered parking and playground.

### **Exterior**

Common Swimming Pool | Covered Parking | Uncovered Parking

## Interior

Double Glazed Windows | Playground | Separate Kitchen | Storage Room | Swimming Pool | Unfurnished | Water Pressure System