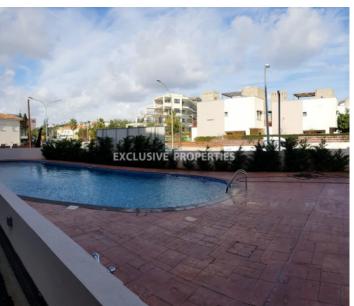

# Apartment in Mouttagiaka (close to the beach) LIMO2700

Mouttagiaka, Limassol, Cyprus

Three bedroom apartment with city view located in a new close complex in Mouttagiaka area, 300 meters to the beach and close to all the amenities such as restaurants, supermarkets and Cineplex. Total covered area is . Apartment consists of separate fully fitted kitchen, spacious living and dining area, 3 bedrooms, 2 bathrooms and storage room. Outside there is a common swimming pool, covered & uncovered parking and playground.

### **Exterior**

Common Swimming Pool | Covered Parking | Uncovered Parking