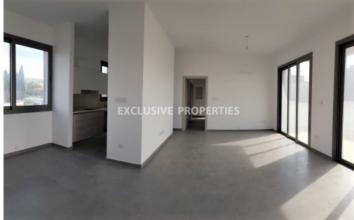

# Apartment in Mouttagiaka (close to the beach) LIMO2700

Mouttagiaka, Limassol, Cyprus

Three bedroom apartment with city view located in a new close complex in Mouttagiaka area, 300 meters to the beach and close to all the amenities such as restaurants, supermarkets and Cineplex. Total covered area is . Apartment consists of separate fully fitted kitchen, spacious living and dining area, 3 bedrooms, 2 bathrooms and storage room. Outside there is a common swimming pool, covered & uncovered parking and playground.

## Interior

Double Glazed Windows | Playground | Separate Kitchen | Storage Room | Swimming Pool | Unfurnished | Water Pressure System