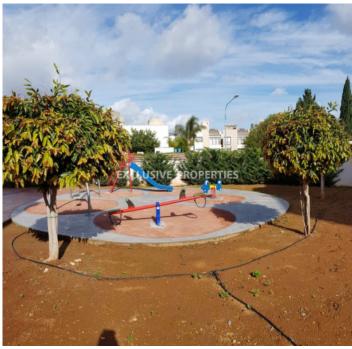

# Apartment in Mouttagiaka (close to the beach) LIMO2700

Mouttagiaka, Limassol, Cyprus

Three bedroom apartment with city view located in a new close complex in Mouttagiaka area, 300 meters to the beach and close to all the amenities such as restaurants, supermarkets and Cineplex. Total covered area is . Apartment consists of separate fully fitted kitchen, spacious living and dining area, 3 bedrooms, 2 bathrooms and storage room. Outside there is a common swimming pool, covered & uncovered parking and playground.

## Interior

Double Glazed Windows | Playground | Separate Kitchen | Storage Room | Swimming Pool | Unfurnished | Water Pressure System