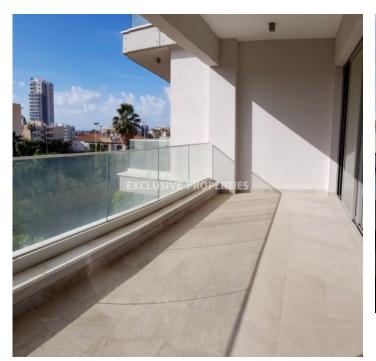

# Apartment in Mouttagiaka (close to the beach) LIMO2700

Mouttagiaka, Limassol, Cyprus

Three bedroom apartment with city view located in a new close complex in Mouttagiaka area, 300 meters to the beach and close to all the amenities such as restaurants, supermarkets and Cineplex. Total covered area is . Apartment consists of separate fully fitted kitchen, spacious living and dining area, 3 bedrooms, 2 bathrooms and storage room. Outside there is a common swimming pool, covered & uncovered parking and playground.

## **Views**

City View | Road Access