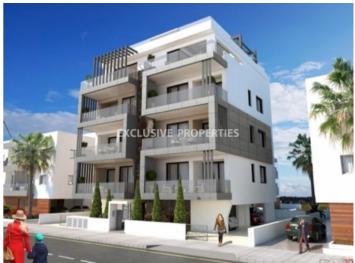

#### **Apartment in Enaerios** LIM04742

Enaerios, Limassol, Cyprus

Under construction three bedroom apartment located in Enaerios area, close to all amenities and the beach. The covered area is 143 sq.m and covered veranda 19.2 sq.m. The apartment consists of an open plan kitchen connecting the living and dining area, three bedrooms (master is en-suite) and family bathroom. There is roof garden, storage room, parking and underfloor heating.

# Apartment Details Bedrooms: 3 | Bathrooms: 2 | Covered Area (sq.m): 143 sq.m | Energy Efficiency: Category N/A Balcony | Covered Parking Price Sale price: 985975€