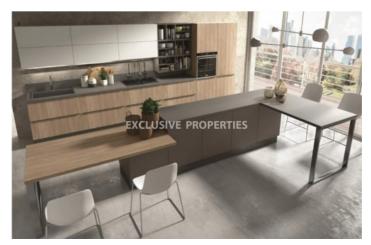

#### **Apartment in Enaerios** LIM04742

Enaerios, Limassol, Cyprus

Under construction three bedroom apartment located in Enaerios area, close to all amenities and the beach. The covered area is 143 sq.m and covered veranda 19.2 sq.m. The apartment consists of an open plan kitchen connecting the living and dining area, three bedrooms (master is en-suite) and family bathroom. There is roof garden, storage room, parking and underfloor heating.

#### **Interior**

```
Balcony | Double Glazed Windows | Open Plan Kitchen | Storage Room | Unfurnished |
Under Floor Heating (electrical) | Water Pressure System
```