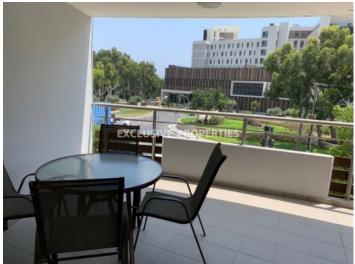

## Apartment in Amathus (close to the beach) LIMO4596

Amathus, Limassol, Cyprus

The modern two-bedroom apartment is located in a gated complex located in Amathusia Coastal Heights complex, a popular resort area of the city, walking distance to the beach and close to all the amenities. It's fully furnished and equipped with a granite surface in the kitchen, large refrigerator, dishwasher and washing machine, plasma TV, airconditioning, marble, and laminate flooring, double-glazed windows, and blinds in the bedrooms. The complex has swimming pools, a fitness room, and a children's playground. The covered area is 83sq.m, covered veranda 21sq.m. There is storage and covered parking.

## **Apartment Details**

Bedrooms: 2 | Bathrooms: 1 | Distance to Sea: < 0.5km | Covered Area (sq.m): 83 | Covered Veranda (sq.m): 21 | Total area (sq.m): 104 | Energy Efficiency: Category B

Air Condition | Fully Fitted Kitchen | Garden | Sea View | Covered Parking | Gated Entrance

#### **Views**

```
Road Access | Sea View | Pool View
```