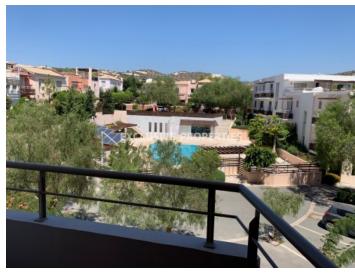

## Apartment in Amathus (close to the beach) LIMO4596

Amathus, Limassol, Cyprus

The modern two-bedroom apartment is located in a gated complex located in Amathusia Coastal Heights complex, a popular resort area of the city, walking distance to the beach and close to all the amenities. It's fully furnished and equipped with a granite surface in the kitchen, large refrigerator, dishwasher and washing machine, plasma TV, airconditioning, marble, and laminate flooring, double-glazed windows, and blinds in the bedrooms. The complex has swimming pools, a fitness room, and a children's playground. The covered area is 83sq.m, covered veranda 21sq.m. There is storage and covered parking.

#### **Exterior**

```
Common Swimming Pool | Covered Parking | Garden | Gated Entrance
```

#### **Views**

```
Road Access | Sea View | Pool View
```