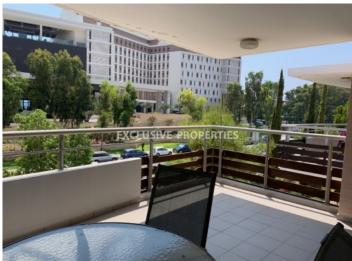

## Apartment in Amathus (close to the beach) LIMO4596

Amathus, Limassol, Cyprus

The modern two-bedroom apartment is located in a gated complex located in Amathusia Coastal Heights complex, a popular resort area of the city, walking distance to the beach and close to all the amenities. It's fully furnished and equipped with a granite surface in the kitchen, large refrigerator, dishwasher and washing machine, plasma TV, airconditioning, marble, and laminate flooring, double-glazed windows, and blinds in the bedrooms. The complex has swimming pools, a fitness room, and a children's playground. The covered area is 83sq.m, covered veranda 21sq.m. There is storage and covered parking.

## **Apartment Details**

Bedrooms: 2 | Bathrooms: 1 | Distance to Sea: < 0.5km | Covered Area (sq.m): 83 | Covered Veranda (sq.m): 21 | Total area (sq.m): 104 | Energy Efficiency: Category B

Air Condition | Fully Fitted Kitchen | Garden | Sea View | Covered Parking | Gated Entrance

#### **Views**

```
Road Access | Sea View | Pool View
```