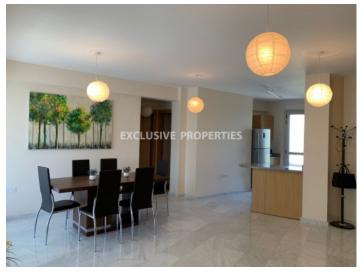

## Apartment in Amathus (close to the beach) LIMO4596

Amathus, Limassol, Cyprus

The modern two-bedroom apartment is located in a gated complex located in Amathusia Coastal Heights complex, a popular resort area of the city, walking distance to the beach and close to all the amenities. It's fully furnished and equipped with a granite surface in the kitchen, large refrigerator, dishwasher and washing machine, plasma TV, airconditioning, marble, and laminate flooring, double-glazed windows, and blinds in the bedrooms. The complex has swimming pools, a fitness room, and a children's playground. The covered area is 83sq.m, covered veranda 21sq.m. There is storage and covered parking.

#### **Interior**

```
Air Condition | Double Glazed Windows | Electric Gates | Furnished | Fully Fitted Kitchen | Gym | Laminate Floor |

Marble Floor | Open Plan Kitchen | Playground | Storage Room | Spa Facilities | Shutters (electric) |