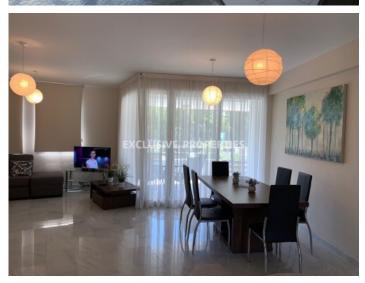

## Apartment in Amathus (close to the beach) LIMO4596

Amathus, Limassol, Cyprus

The modern two-bedroom apartment is located in a gated complex located in Amathusia Coastal Heights complex, a popular resort area of the city, walking distance to the beach and close to all the amenities. It's fully furnished and equipped with a granite surface in the kitchen, large refrigerator, dishwasher and washing machine, plasma TV, airconditioning, marble, and laminate flooring, double-glazed windows, and blinds in the bedrooms. The complex has swimming pools, a fitness room, and a children's playground. The covered area is 83sq.m, covered veranda 21sq.m. There is storage and covered parking.

#### **Interior**

```
Air Condition | Double Glazed Windows | Electric Gates | Furnished | Fully Fitted Kitchen | Gym | Laminate Floor |

Marble Floor | Open Plan Kitchen | Playground | Storage Room | Spa Facilities | Shutters (electric) |