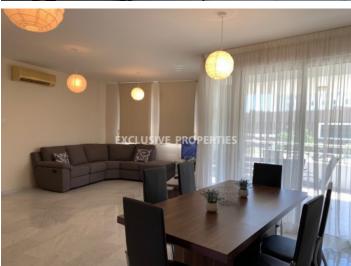

## Apartment in Amathus (close to the beach) LIMO4596

Amathus, Limassol, Cyprus

The modern two-bedroom apartment is located in a gated complex located in Amathusia Coastal Heights complex, a popular resort area of the city, walking distance to the beach and close to all the amenities. It's fully furnished and equipped with a granite surface in the kitchen, large refrigerator, dishwasher and washing machine, plasma TV, airconditioning, marble, and laminate flooring, double-glazed windows, and blinds in the bedrooms. The complex has swimming pools, a fitness room, and a children's playground. The covered area is 83sq.m, covered veranda 21sq.m. There is storage and covered parking.

#### **Interior**

```
Air Condition | Double Glazed Windows | Electric Gates | Furnished | Fully Fitted Kitchen | Gym | Laminate Floor |

Marble Floor | Open Plan Kitchen | Playground | Storage Room | Spa Facilities | Shutters (electric) |