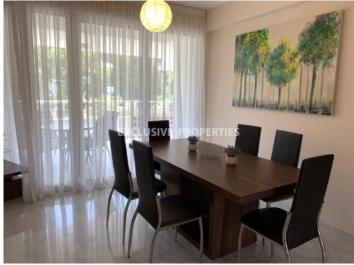

## Apartment in Amathus (close to the beach) LIMO4596

Amathus, Limassol, Cyprus

The modern two-bedroom apartment is located in a gated complex located in Amathusia Coastal Heights complex, a popular resort area of the city, walking distance to the beach and close to all the amenities. It's fully furnished and equipped with a granite surface in the kitchen, large refrigerator, dishwasher and washing machine, plasma TV, airconditioning, marble, and laminate flooring, double-glazed windows, and blinds in the bedrooms. The complex has swimming pools, a fitness room, and a children's playground. The covered area is 83sq.m, covered veranda 21sq.m. There is storage and covered parking.

## **Apartment Details**

Bedrooms: 2 | Bathrooms: 1 | Distance to Sea: < 0.5km | Covered Area (sq.m): 83 | Covered Veranda (sq.m): 21 | Total area (sq.m): 104 | Energy Efficiency: Category B

Air Condition | Fully Fitted Kitchen | Garden | Sea View | Covered Parking | Gated Entrance