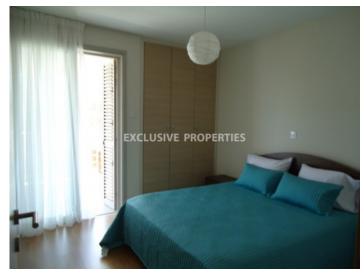

## Apartment in Amathus (close to the beach) LIMO4596

Amathus, Limassol, Cyprus

The modern two-bedroom apartment is located in a gated complex located in Amathusia Coastal Heights complex, a popular resort area of the city, walking distance to the beach and close to all the amenities. It's fully furnished and equipped with a granite surface in the kitchen, large refrigerator, dishwasher and washing machine, plasma TV, airconditioning, marble, and laminate flooring, double-glazed windows, and blinds in the bedrooms. The complex has swimming pools, a fitness room, and a children's playground. The covered area is 83sq.m, covered veranda 21sq.m. There is storage and covered parking.

## **Apartment Details**

Bedrooms: 2 | Bathrooms: 1 | Distance to Sea: < 0.5km | Covered Area (sq.m): 83 | Covered Veranda (sq.m): 21 | Total area (sq.m): 104 | Energy Efficiency: Category B

Air Condition | Fully Fitted Kitchen | Garden | Sea View | Covered Parking | Gated Entrance