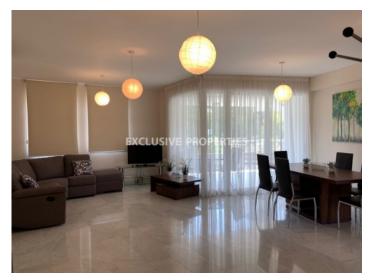

## Apartment in Amathus (close to the beach) LIMO4596

Amathus, Limassol, Cyprus

The modern two-bedroom apartment is located in a gated complex located in Amathusia Coastal Heights complex, a popular resort area of the city, walking distance to the beach and close to all the amenities. It's fully furnished and equipped with a granite surface in the kitchen, large refrigerator, dishwasher and washing machine, plasma TV, airconditioning, marble, and laminate flooring, double-glazed windows, and blinds in the bedrooms. The complex has swimming pools, a fitness room, and a children's playground. The covered area is 83sq.m, covered veranda 21sq.m. There is storage and covered parking.

## **Apartment Details**

Bedrooms: 2 | Bathrooms: 1 | Distance to Sea: < 0.5km | Covered Area (sq.m): 83 | Covered Veranda (sq.m): 21 | Total area (sq.m): 104 | Energy Efficiency: Category B

Air Condition | Fully Fitted Kitchen | Garden | Sea View | Covered Parking | Gated Entrance