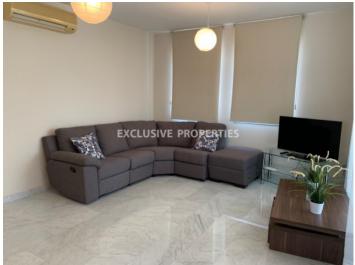

## Apartment in Amathus (close to the beach) LIMO4596

Amathus, Limassol, Cyprus

The modern two-bedroom apartment is located in a gated complex located in Amathusia Coastal Heights complex, a popular resort area of the city, walking distance to the beach and close to all the amenities. It's fully furnished and equipped with a granite surface in the kitchen, large refrigerator, dishwasher and washing machine, plasma TV, airconditioning, marble, and laminate flooring, double-glazed windows, and blinds in the bedrooms. The complex has swimming pools, a fitness room, and a children's playground. The covered area is 83sq.m, covered veranda 21sq.m. There is storage and covered parking.

#### **Interior**

```
Air Condition | Double Glazed Windows | Electric Gates | Furnished | Fully Fitted Kitchen | Gym | Laminate Floor |

Marble Floor | Open Plan Kitchen | Playground | Storage Room | Spa Facilities | Shutters (electric) |