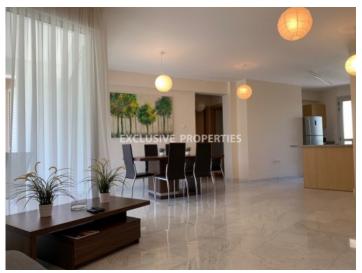

## Apartment in Amathus (close to the beach) LIMO4596

Amathus, Limassol, Cyprus

The modern two-bedroom apartment is located in a gated complex located in Amathusia Coastal Heights complex, a popular resort area of the city, walking distance to the beach and close to all the amenities. It's fully furnished and equipped with a granite surface in the kitchen, large refrigerator, dishwasher and washing machine, plasma TV, airconditioning, marble, and laminate flooring, double-glazed windows, and blinds in the bedrooms. The complex has swimming pools, a fitness room, and a children's playground. The covered area is 83sq.m, covered veranda 21sq.m. There is storage and covered parking.

## **Apartment Details**

Bedrooms: 2 | Bathrooms: 1 | Distance to Sea: < 0.5km | Covered Area (sq.m): 83 | Covered Veranda (sq.m): 21 | Total area (sq.m): 104 | Energy Efficiency: Category B

Air Condition | Fully Fitted Kitchen | Garden | Sea View | Covered Parking | Gated Entrance

#### **Interior**

```
Air Condition | Double Glazed Windows | Electric Gates | Furnished | Fully Fitted Kitchen | Gym | Laminate Floor |

Marble Floor | Open Plan Kitchen | Playground | Storage Room | Spa Facilities | Shutters (electric) |