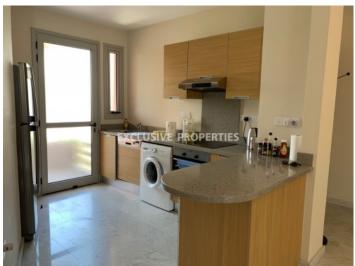

## Apartment in Amathus (close to the beach) LIMO4596

Amathus, Limassol, Cyprus

The modern two-bedroom apartment is located in a gated complex located in Amathusia Coastal Heights complex, a popular resort area of the city, walking distance to the beach and close to all the amenities. It's fully furnished and equipped with a granite surface in the kitchen, large refrigerator, dishwasher and washing machine, plasma TV, airconditioning, marble, and laminate flooring, double-glazed windows, and blinds in the bedrooms. The complex has swimming pools, a fitness room, and a children's playground. The covered area is 83sq.m, covered veranda 21sq.m. There is storage and covered parking.

#### **Interior**

```
Air Condition | Double Glazed Windows | Electric Gates | Furnished | Fully Fitted Kitchen | Gym | Laminate Floor |

Marble Floor | Open Plan Kitchen | Playground | Storage Room | Spa Facilities | Shutters (electric) |