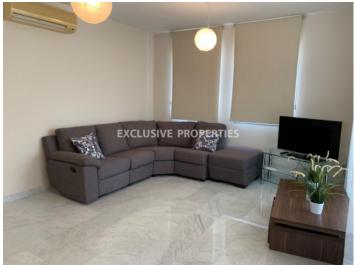

# Apartment in Amathus (close to the beach) LIMO4596

Amathus, Limassol, Cyprus

The modern two-bedroom apartment is located in a gated complex located in Amathusia Coastal Heights complex, a popular resort area of the city, walking distance to the beach and close to all the amenities. It's fully furnished and equipped with a granite surface in the kitchen, large refrigerator, dishwasher and washing machine, plasma TV, airconditioning, marble, and laminate flooring, double-glazed windows, and blinds in the bedrooms. The complex has swimming pools, a fitness room, and a children's playground. The covered area is 83sq.m, covered veranda 21sq.m. There is storage and covered parking.

### **Interior**

```
Air Condition | Double Glazed Windows | Electric Gates | Furnished | Fully Fitted Kitchen | Gym | Laminate Floor |

Marble Floor | Open Plan Kitchen | Playground | Storage Room | Spa Facilities | Shutters (electric) |