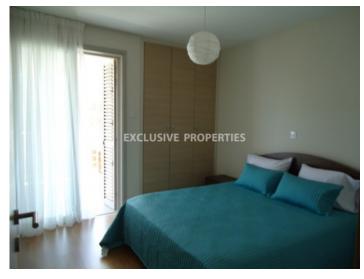

# Apartment in Amathus (close to the beach) LIMO4596

Amathus, Limassol, Cyprus

The modern two-bedroom apartment is located in a gated complex located in Amathusia Coastal Heights complex, a popular resort area of the city, walking distance to the beach and close to all the amenities. It's fully furnished and equipped with a granite surface in the kitchen, large refrigerator, dishwasher and washing machine, plasma TV, airconditioning, marble, and laminate flooring, double-glazed windows, and blinds in the bedrooms. The complex has swimming pools, a fitness room, and a children's playground. The covered area is 83sq.m, covered veranda 21sq.m. There is storage and covered parking.

# **Apartment Details**

```
Bedrooms: 2 | Bathrooms: 1 | Distance to Sea: < 0.5km | Covered Area (sq.m): 83 | Covered Veranda (sq.m): 21 | Total area (sq.m): 104 | Energy Efficiency: Category B

Air Condition | Fully Fitted Kitchen | Garden | Sea View | Covered Parking | Gated Entrance
```