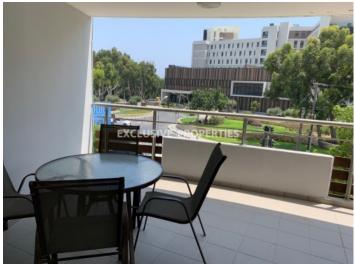

# Apartment in Amathus (close to the beach) LIMO4596

Amathus, Limassol, Cyprus

The modern two-bedroom apartment is located in a gated complex located in Amathusia Coastal Heights complex, a popular resort area of the city, walking distance to the beach and close to all the amenities. It's fully furnished and equipped with a granite surface in the kitchen, large refrigerator, dishwasher and washing machine, plasma TV, airconditioning, marble, and laminate flooring, double-glazed windows, and blinds in the bedrooms. The complex has swimming pools, a fitness room, and a children's playground. The covered area is 83sq.m, covered veranda 21sq.m. There is storage and covered parking.

# **Apartment Details**

```
Bedrooms: 2 | Bathrooms: 1 | Distance to Sea: < 0.5km | Covered Area (sq.m): 83 | Covered Veranda (sq.m): 21 | Total area (sq.m): 104 | Energy Efficiency: Category B

Air Condition | Fully Fitted Kitchen | Garden | Sea View | Covered Parking | Gated Entrance
```

### **Views**

```
Road Access | Sea View | Pool View
```