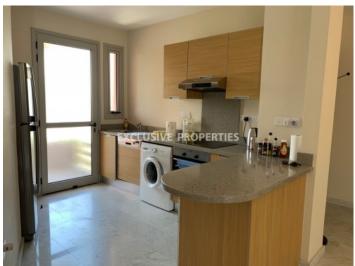

# Apartment in Amathus (close to the beach) LIMO4596

Amathus, Limassol, Cyprus

The modern two-bedroom apartment is located in a gated complex located in Amathusia Coastal Heights complex, a popular resort area of the city, walking distance to the beach and close to all the amenities. It's fully furnished and equipped with a granite surface in the kitchen, large refrigerator, dishwasher and washing machine, plasma TV, airconditioning, marble, and laminate flooring, double-glazed windows, and blinds in the bedrooms. The complex has swimming pools, a fitness room, and a children's playground. The covered area is 83sq.m, covered veranda 21sq.m. There is storage and covered parking.

### **Interior**

```
Air Condition | Double Glazed Windows | Electric Gates | Furnished | Fully Fitted Kitchen | Gym | Laminate Floor |

Marble Floor | Open Plan Kitchen | Playground | Storage Room | Spa Facilities | Shutters (electric) |