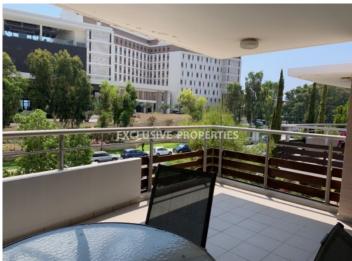

# Apartment in Amathus (close to the beach) LIMO4596

Amathus, Limassol, Cyprus

The modern two-bedroom apartment is located in a gated complex located in Amathusia Coastal Heights complex, a popular resort area of the city, walking distance to the beach and close to all the amenities. It's fully furnished and equipped with a granite surface in the kitchen, large refrigerator, dishwasher and washing machine, plasma TV, airconditioning, marble, and laminate flooring, double-glazed windows, and blinds in the bedrooms. The complex has swimming pools, a fitness room, and a children's playground. The covered area is 83sq.m, covered veranda 21sq.m. There is storage and covered parking.

# **Apartment Details**

```
Bedrooms: 2 | Bathrooms: 1 | Distance to Sea: < 0.5km | Covered Area (sq.m): 83 | Covered Veranda (sq.m): 21 | Total area (sq.m): 104 | Energy Efficiency: Category B

Air Condition | Fully Fitted Kitchen | Garden | Sea View | Covered Parking | Gated Entrance
```