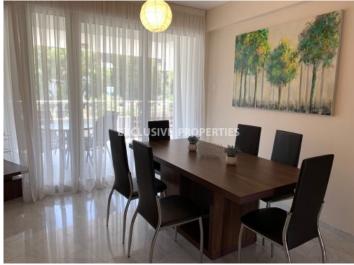

# Apartment in Amathus (close to the beach) LIMO4596

Amathus, Limassol, Cyprus

The modern two-bedroom apartment is located in a gated complex located in Amathusia Coastal Heights complex, a popular resort area of the city, walking distance to the beach and close to all the amenities. It's fully furnished and equipped with a granite surface in the kitchen, large refrigerator, dishwasher and washing machine, plasma TV, airconditioning, marble, and laminate flooring, double-glazed windows, and blinds in the bedrooms. The complex has swimming pools, a fitness room, and a children's playground. The covered area is 83sq.m, covered veranda 21sq.m. There is storage and covered parking.