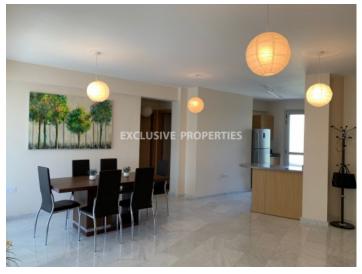

# Apartment in Amathus (close to the beach) LIMO4596

Amathus, Limassol, Cyprus

The modern two-bedroom apartment is located in a gated complex located in Amathusia Coastal Heights complex, a popular resort area of the city, walking distance to the beach and close to all the amenities. It's fully furnished and equipped with a granite surface in the kitchen, large refrigerator, dishwasher and washing machine, plasma TV, airconditioning, marble, and laminate flooring, double-glazed windows, and blinds in the bedrooms. The complex has swimming pools, a fitness room, and a children's playground. The covered area is 83sq.m, covered veranda 21sq.m. There is storage and covered parking.

### **Interior**

```
Air Condition | Double Glazed Windows | Electric Gates | Furnished | Fully Fitted Kitchen | Gym | Laminate Floor |

Marble Floor | Open Plan Kitchen | Playground | Storage Room | Spa Facilities | Shutters (electric) |