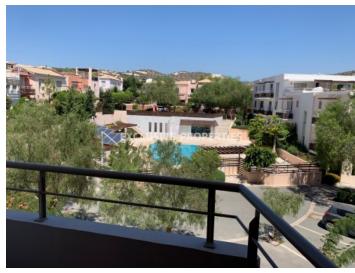

# Apartment in Amathus (close to the beach) LIMO4596

Amathus, Limassol, Cyprus

The modern two-bedroom apartment is located in a gated complex located in Amathusia Coastal Heights complex, a popular resort area of the city, walking distance to the beach and close to all the amenities. It's fully furnished and equipped with a granite surface in the kitchen, large refrigerator, dishwasher and washing machine, plasma TV, airconditioning, marble, and laminate flooring, double-glazed windows, and blinds in the bedrooms. The complex has swimming pools, a fitness room, and a children's playground. The covered area is 83sq.m, covered veranda 21sq.m. There is storage and covered parking.

### **Exterior**

```
Common Swimming Pool | Covered Parking | Garden | Gated Entrance
```

### **Views**

```
Road Access | Sea View | Pool View
```