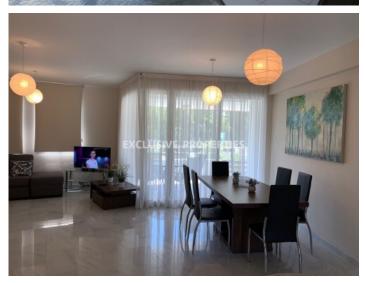

# Apartment in Amathus (close to the beach) LIMO4596

Amathus, Limassol, Cyprus

The modern two-bedroom apartment is located in a gated complex located in Amathusia Coastal Heights complex, a popular resort area of the city, walking distance to the beach and close to all the amenities. It's fully furnished and equipped with a granite surface in the kitchen, large refrigerator, dishwasher and washing machine, plasma TV, airconditioning, marble, and laminate flooring, double-glazed windows, and blinds in the bedrooms. The complex has swimming pools, a fitness room, and a children's playground. The covered area is 83sq.m, covered veranda 21sq.m. There is storage and covered parking.

### **Interior**

```
Air Condition | Double Glazed Windows | Electric Gates | Furnished | Fully Fitted Kitchen | Gym | Laminate Floor |

Marble Floor | Open Plan Kitchen | Playground | Storage Room | Spa Facilities | Shutters (electric) |