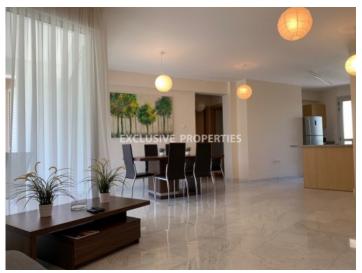

# Apartment in Amathus (close to the beach) LIMO4596

Amathus, Limassol, Cyprus

The modern two-bedroom apartment is located in a gated complex located in Amathusia Coastal Heights complex, a popular resort area of the city, walking distance to the beach and close to all the amenities. It's fully furnished and equipped with a granite surface in the kitchen, large refrigerator, dishwasher and washing machine, plasma TV, airconditioning, marble, and laminate flooring, double-glazed windows, and blinds in the bedrooms. The complex has swimming pools, a fitness room, and a children's playground. The covered area is 83sq.m, covered veranda 21sq.m. There is storage and covered parking.

#### General

```
Condition: Resale | Bedrooms: 2 | Bathrooms: 1 |

Total area (sq.m): 104 | Covered Area (sq.m): 83 |

Covered Veranda (sq.m): 21 | Distance to Sea: < 0.5km |

Road Access: Yes | Energy Efficiency: Category B
```

### **Interior**

```
Air Condition | Double Glazed Windows | Electric Gates | Furnished | Fully Fitted Kitchen | Gym | Laminate Floor |

Marble Floor | Open Plan Kitchen | Playground | Storage Room | Spa Facilities | Shutters (electric) |