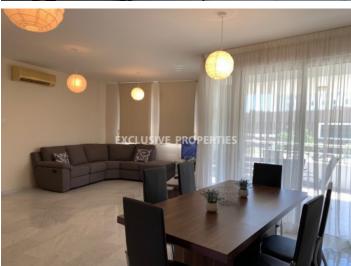

# Apartment in Amathus (close to the beach) LIMO4596

Amathus, Limassol, Cyprus

The modern two-bedroom apartment is located in a gated complex located in Amathusia Coastal Heights complex, a popular resort area of the city, walking distance to the beach and close to all the amenities. It's fully furnished and equipped with a granite surface in the kitchen, large refrigerator, dishwasher and washing machine, plasma TV, airconditioning, marble, and laminate flooring, double-glazed windows, and blinds in the bedrooms. The complex has swimming pools, a fitness room, and a children's playground. The covered area is 83sq.m, covered veranda 21sq.m. There is storage and covered parking.

### **Interior**

```
Air Condition | Double Glazed Windows | Electric Gates | Furnished | Fully Fitted Kitchen | Gym | Laminate Floor |

Marble Floor | Open Plan Kitchen | Playground | Storage Room | Spa Facilities | Shutters (electric) |