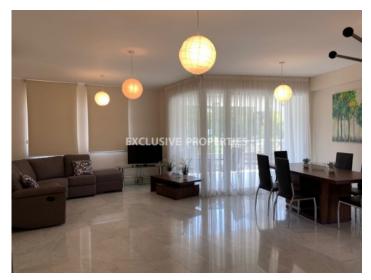

# Apartment in Amathus (close to the beach) LIMO4596

Amathus, Limassol, Cyprus

The modern two-bedroom apartment is located in a gated complex located in Amathusia Coastal Heights complex, a popular resort area of the city, walking distance to the beach and close to all the amenities. It's fully furnished and equipped with a granite surface in the kitchen, large refrigerator, dishwasher and washing machine, plasma TV, airconditioning, marble, and laminate flooring, double-glazed windows, and blinds in the bedrooms. The complex has swimming pools, a fitness room, and a children's playground. The covered area is 83sq.m, covered veranda 21sq.m. There is storage and covered parking.

# **Apartment Details**

```
Bedrooms: 2 | Bathrooms: 1 | Distance to Sea: < 0.5km | Covered Area (sq.m): 83 | Covered Veranda (sq.m): 21 | Total area (sq.m): 104 | Energy Efficiency: Category B

Air Condition | Fully Fitted Kitchen | Garden | Sea View | Covered Parking | Gated Entrance
```