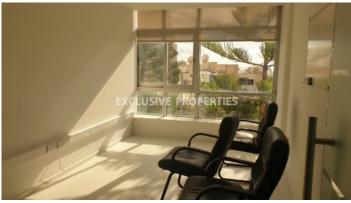

### Office in Mesa Geitonia LIM05724

Mesa Geitonia, Limassol, Cyprus

Modern office space located in Mesa Geitonia area close to the Grammar School and all amenities. The covered area is 110 sq.m and it consists of a reception area, 4 offices, conference room, a cozy kitchen and a WC. There is airconditioning.