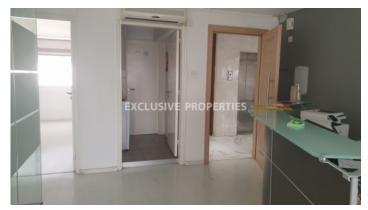

### Office in Mesa Geitonia LIM05724

Mesa Geitonia, Limassol, Cyprus

Modern office space located in Mesa Geitonia area close to the Grammar School and all amenities. The covered area is 110 sq.m and it consists of a reception area, 4 offices, conference room, a cozy kitchen and a WC. There is airconditioning.