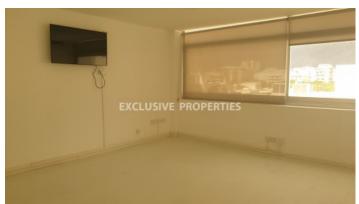

### Office in Mesa Geitonia LIM05724

Mesa Geitonia, Limassol, Cyprus

Modern office space located in Mesa Geitonia area close to the Grammar School and all amenities. The covered area is 110 sq.m and it consists of a reception area, 4 offices, conference room, a cozy kitchen and a WC. There is airconditioning.