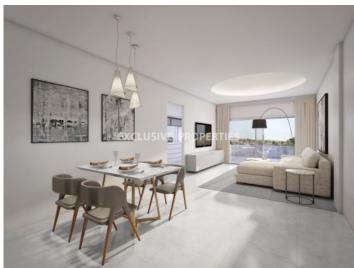

### **Apartment in Tala PAF00103**

Tala, Paphos, Cyprus

Luxury apartment with two bedrooms is located in a colourful village of Pafos, Tala, in a walking distance to all amenities. The covered area is 94 sq.m and verandas (covered and uncovered) are 13 sq.m. Apartment consists of an open plan kitchen connected with dining and living areas, family bathroom and two bedrooms. There are also features like solar panels for hot water, provision for air conditioning, storage room and covered parking. VAT is not included in the price.

#### **Interior**

Air Condition Provision | Balcony | Open Plan Kitchen | Storage Room | Solar Panels For Hot Water