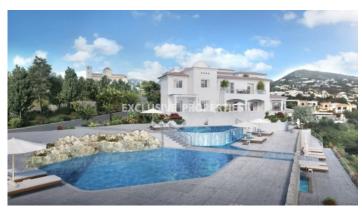

### **Apartment in Tala PAF00103**

Tala, Paphos, Cyprus

Luxury apartment with two bedrooms is located in a colourful village of Pafos, Tala, in a walking distance to all amenities. The covered area is 94 sq.m and verandas (covered and uncovered) are 13 sq.m. Apartment consists of an open plan kitchen connected with dining and living areas, family bathroom and two bedrooms. There are also features like solar panels for hot water, provision for air conditioning, storage room and covered parking. VAT is not included in the price.

#### **Views**

Mountain View | Village View