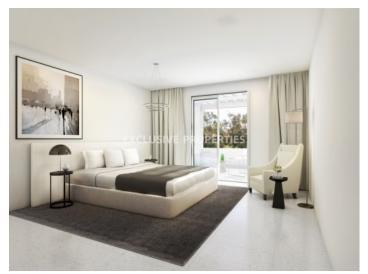

### **Apartment in Tala PAF00103**

Tala, Paphos, Cyprus

Luxury apartment with two bedrooms is located in a colourful village of Pafos, Tala, in a walking distance to all amenities. The covered area is 94 sq.m and verandas (covered and uncovered) are 13 sq.m. Apartment consists of an open plan kitchen connected with dining and living areas, family bathroom and two bedrooms. There are also features like solar panels for hot water, provision for air conditioning, storage room and covered parking. VAT is not included in the price.

## **Apartment Details**

Bedrooms: 2 | Bathrooms: 1 | Covered Area (sq.m): 94 sq.m | Covered Veranda (sq.m): 7 sq.m |

Uncovered Veranda (sq.m): 6 sq.m

Balcony | Covered Parking | Mountain View