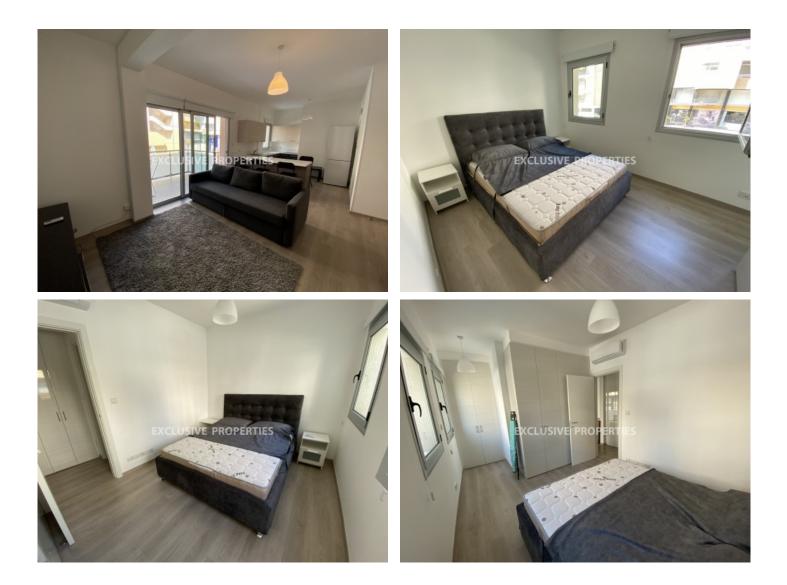

#### Apartment in Germasogeia (close to the beach) LIM01544

Potamos Germasogias, Germasogeia, Limassol, Cyprus

Brand new luxury one bedroom apartment located in a private gated complex opposite Dassoudi park in Potamos Germasogeia, walking distance to the beach and amenities. It consists of open plan kitchen connected with dining and living area, covered balcony, one bedroom and bathroom. It is available with furniture and appliances, wit air condition, laminate floor, solar panels for hot water, double glazed windows, water pressure system and covered parking. The complex has two common swimming pools (for adults and children), children playground and gates with remote control.

# **Apartment Details**

Bedrooms: 1 | Bathrooms: 1 | Distance to Sea: < 0.5km | V.A.T: Not Applied

Air Condition | Balcony | Fully Fitted Kitchen | Swimming Pool | Covered Parking

#### Interior

Air Condition | Balcony | Double Glazed Windows | Electric Gates | Elevator | Furnished | Fully Fitted Kitchen | Laminate Floor | Open Plan Kitchen | Playground | Solar Panels For Hot Water | Swimming Pool | Water Pressure System