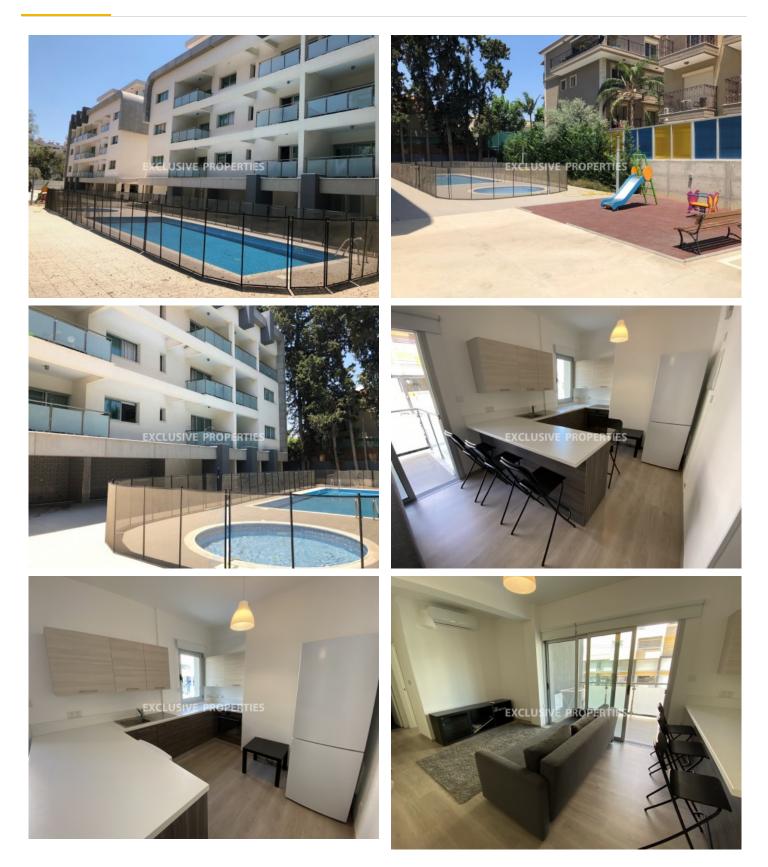

#### Apartment in Germasogeia (close to the beach) LIM01544

Potamos Germasogias, Germasogeia, Limassol, Cyprus

Brand new luxury one bedroom apartment located in a private gated complex opposite Dassoudi park in Potamos Germasogeia, walking distance to the beach and amenities. It consists of open plan kitchen connected with dining and living area, covered balcony, one bedroom and bathroom. It is available with furniture and appliances, wit air condition, laminate floor, solar panels for hot water, double glazed windows, water pressure system and covered parking. The complex has two common swimming pools (for adults and children), children playground and gates with remote control.

# **Apartment Details**

Bedrooms: 1 | Bathrooms: 1 | Distance to Sea: < 0.5km | V.A.T: Not Applied

Air Condition | Balcony | Fully Fitted Kitchen | Swimming Pool | Covered Parking

#### Exterior

Courtyard | Common Swimming Pool | Covered Parking

#### Interior

Air Condition | Balcony | Double Glazed Windows | Electric Gates | Elevator | Furnished | Fully Fitted Kitchen | Laminate Floor | Open Plan Kitchen | Playground | Solar Panels For Hot Water | Swimming Pool | Water Pressure System