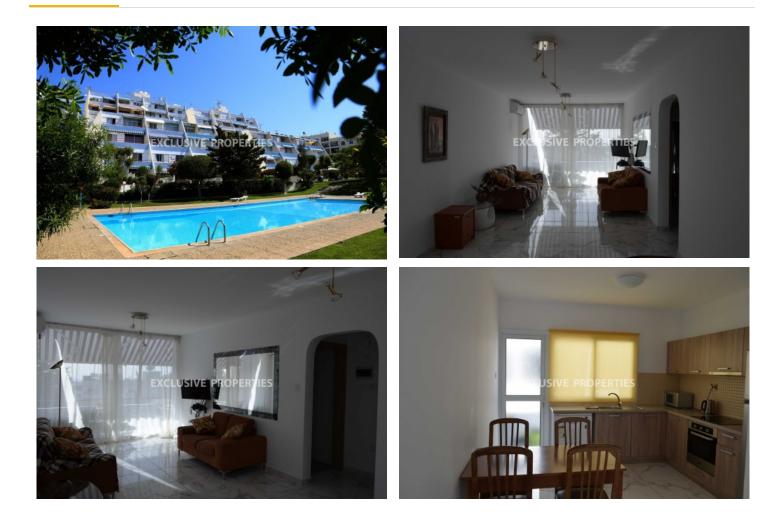

#### Apartment in Amathus LIM01122

Amathus, Limassol, Cyprus

Two-bedroom apartment is located in a closed complex in Amathus area, close to all amenities and 5-star hotels such as Four Seasons, Mediterranean and Amathus Beach Hotel. Apartment consists of a separate kitchen, dining and living areas, guest toilet, family bathroom, two bedrooms and large terrace. There are solar panels for hot water, air conditioning units in all rooms, all electrical appliances, satellite TV and internet, apartment is fully furnished. There is a garden and swimming pool in the complex.

### **Apartment Details**

Bedrooms: 2 | Bathrooms: 1

Air Condition | Balcony | Covered Parking | Garden | Sea View

#### Exterior

Common Swimming Pool | Covered Parking | Garden

#### Interior

Air Condition | Balcony | Satellite Dishes | Solar Panels For Hot Water | Wifi