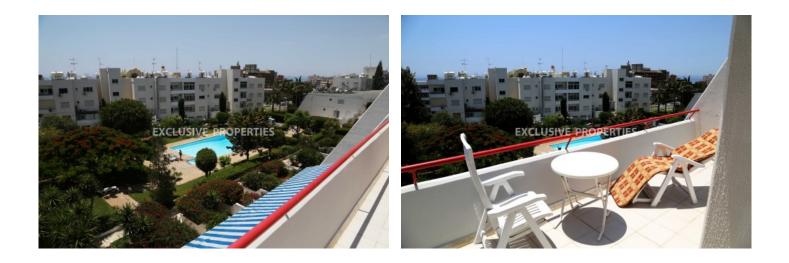

#### Apartment in Amathus LIM01122

Amathus, Limassol, Cyprus

Two-bedroom apartment is located in a closed complex in Amathus area, close to all amenities and 5-star hotels such as Four Seasons, Mediterranean and Amathus Beach Hotel. Apartment consists of a separate kitchen, dining and living areas, guest toilet, family bathroom, two bedrooms and large terrace. There are solar panels for hot water, air conditioning units in all rooms, all electrical appliances, satellite TV and internet, apartment is fully furnished. There is a garden and swimming pool in the complex.

#### Exterior

Common Swimming Pool | Covered Parking | Garden

#### Views

City View | Sea View | Pool View