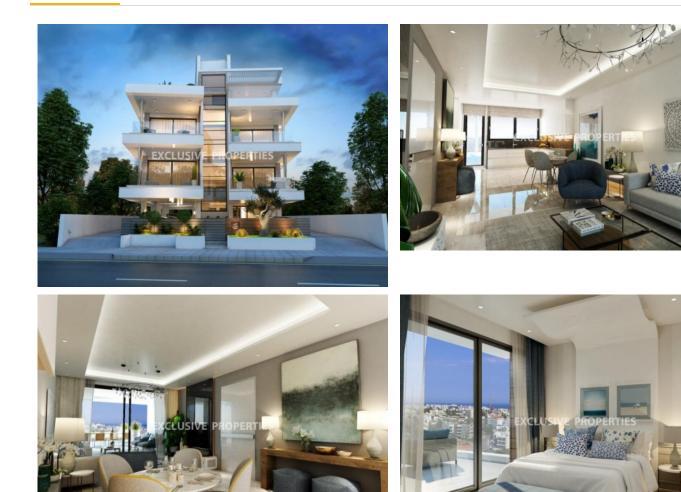

## Apartment in Germasogeia LIM05535

Germasogeia, Limassol, Cyprus

Two-bedroom apartment in a new modern building of Germasogeia, walking distance to all amenities. It has an open plan kitchen connected with dining and living areas, two bedrooms, and a main bathroom.

## **Apartment Details**

Bedrooms: 2 | Bathrooms: 1 | Covered Area (sq.m): 108 | Energy Efficiency: Category B

Covered Parking | Mountain View | Balcony