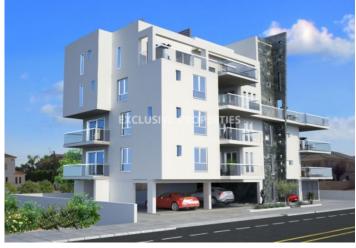

### Apartment in Larnaca LAR00081

Larnaca, Cyprus

Beautiful two-bedroom apartment in a new residence, located in the Center of Larnaca, next to the St. George School Gardens and all amenities. The covered area of the apartment is 90 sq.m and uncovered verandas 59 sq.m. The apartment consists of an open plan kitchen connecting the living and dining rooms, two spacious bedrooms (master bedroom has a private bathroom) and the main family bathroom. From the living room, there are glass doors leading to a cozy veranda with nice views.