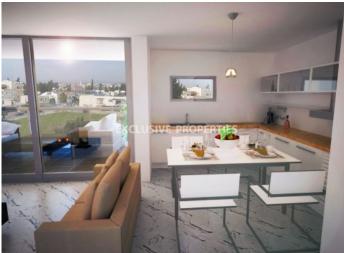

### Apartment in Larnaca LAR00081

Larnaca, Cyprus

Beautiful two-bedroom apartment in a new residence, located in the Center of Larnaca, next to the St. George School Gardens and all amenities. The covered area of the apartment is 90 sq.m and uncovered verandas 59 sq.m. The apartment consists of an open plan kitchen connecting the living and dining rooms, two spacious bedrooms (master bedroom has a private bathroom) and the main family bathroom. From the living room, there are glass doors leading to a cozy veranda with nice views.