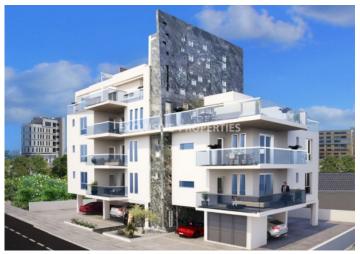

### Apartment in Larnaca LAR00081

Larnaca, Cyprus

Beautiful two-bedroom apartment in a new residence, located in the Center of Larnaca, next to the St. George School Gardens and all amenities. The covered area of the apartment is 90 sq.m and uncovered verandas 59 sq.m. The apartment consists of an open plan kitchen connecting the living and dining rooms, two spacious bedrooms (master bedroom has a private bathroom) and the main family bathroom. From the living room, there are glass doors leading to a cozy veranda with nice views.