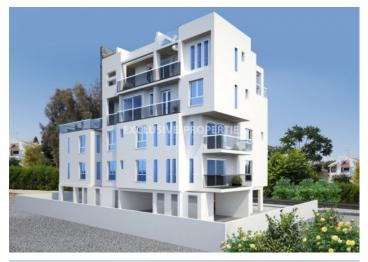

### Apartment in Larnaca LAR00081

Larnaca, Cyprus

Beautiful two-bedroom apartment in a new residence, located in the Center of Larnaca, next to the St. George School Gardens and all amenities. The covered area of the apartment is 90 sq.m and uncovered verandas 59 sq.m. The apartment consists of an open plan kitchen connecting the living and dining rooms, two spacious bedrooms (master bedroom has a private bathroom) and the main family bathroom. From the living room, there are glass doors leading to a cozy veranda with nice views.