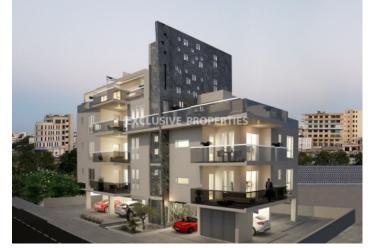

### Apartment in Larnaca LAR00081

Larnaca, Cyprus

Beautiful two-bedroom apartment in a new residence, located in the Center of Larnaca, next to the St. George School Gardens and all amenities. The covered area of the apartment is 90 sq.m and uncovered verandas 59 sq.m. The apartment consists of an open plan kitchen connecting the living and dining rooms, two spacious bedrooms (master bedroom has a private bathroom) and the main family bathroom. From the living room, there are glass doors leading to a cozy veranda with nice views.