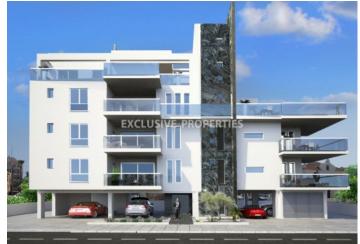

### Apartment in Larnaca LAR00081

Larnaca, Cyprus

Beautiful two-bedroom apartment in a new residence, located in the Center of Larnaca, next to the St. George School Gardens and all amenities. The covered area of the apartment is 90 sq.m and uncovered verandas 59 sq.m. The apartment consists of an open plan kitchen connecting the living and dining rooms, two spacious bedrooms (master bedroom has a private bathroom) and the main family bathroom. From the living room, there are glass doors leading to a cozy veranda with nice views.