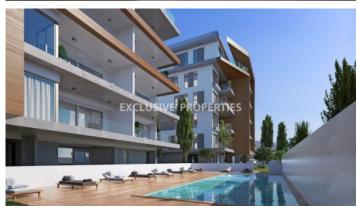

## Apartment in Neapoli LIM04700

Neapoli, Limassol, Cyprus

Two bedroom apartment located in Neapolis area, close to all amenities. The covered area is 89 sq.m and covered veranda 32 sq.m. The apartment consists of an open plan kitchen connecting the living and dining area, two bedrooms (master is en-suite) and a family bathroom. There is a cosy veranda with nice views and the apartment has storage room, common swimming pool and a/c.

#### **Exterior**

Common Swimming Pool | Covered Parking | Garden