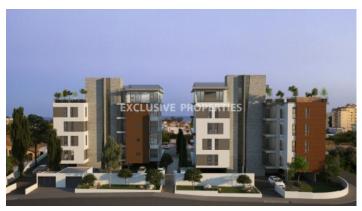

## Apartment in Neapoli LIM04700

Neapoli, Limassol, Cyprus

Two bedroom apartment located in Neapolis area, close to all amenities. The covered area is 89 sq.m and covered veranda 32 sq.m. The apartment consists of an open plan kitchen connecting the living and dining area, two bedrooms (master is en-suite) and a family bathroom. There is a cosy veranda with nice views and the apartment has storage room, common swimming pool and a/c.