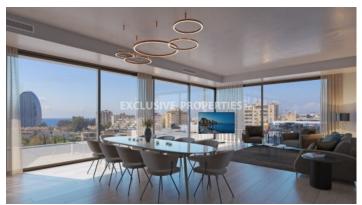

## Apartment in Neapoli LIM04700

Neapoli, Limassol, Cyprus

Two bedroom apartment located in Neapolis area, close to all amenities. The covered area is 89 sq.m and covered veranda 32 sq.m. The apartment consists of an open plan kitchen connecting the living and dining area, two bedrooms (master is en-suite) and a family bathroom. There is a cosy veranda with nice views and the apartment has storage room, common swimming pool and a/c.

#### **Views**

City View