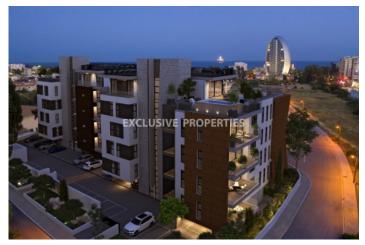

## Apartment in Neapoli LIM04700

Neapoli, Limassol, Cyprus

Two bedroom apartment located in Neapolis area, close to all amenities. The covered area is 89 sq.m and covered veranda 32 sq.m. The apartment consists of an open plan kitchen connecting the living and dining area, two bedrooms (master is en-suite) and a family bathroom. There is a cosy veranda with nice views and the apartment has storage room, common swimming pool and a/c.