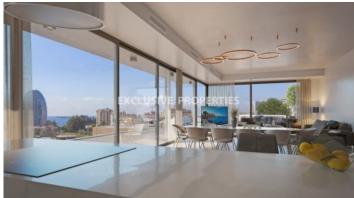

## Apartment in Neapoli LIM04700

Neapoli, Limassol, Cyprus

Two bedroom apartment located in Neapolis area, close to all amenities. The covered area is 89 sq.m and covered veranda 32 sq.m. The apartment consists of an open plan kitchen connecting the living and dining area, two bedrooms (master is en-suite) and a family bathroom. There is a cosy veranda with nice views and the apartment has storage room, common swimming pool and a/c.

#### **Views**

City View