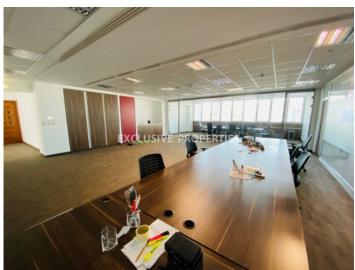

### Office in Agia Zoni LIM05063

Ayia Zoni, Limassol, Cyprus

Luxury office space located in the business center of the city in Agia Zoni. The total covered area 321 sq. m (internal 307 sq. m + 14 sq. m covered veranda) and it consists of 3 office rooms, conference room, large open plan area, veranda, server room, furnished kitchen, 4 WC and 4 underground parking. It is available unfurnished, with the central climate control system, alarm system, water linkage system, security system, double glazed windows, raised floor suitable for re-planning and access key cards system. The building is equipped with CCTV system, a separated optical line for network connection and an independent automatic diesel generator for autonomous emergency power supply.