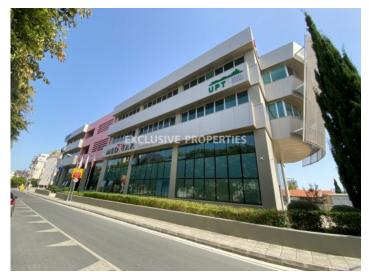

### Office in Agia Zoni LIM05063

Ayia Zoni, Limassol, Cyprus

Luxury office space located in the business center of the city in Agia Zoni. The total covered area 321 sq. m (internal 307 sq. m + 14 sq. m covered veranda) and it consists of 3 office rooms, conference room, large open plan area, veranda, server room, furnished kitchen, 4 WC and 4 underground parking. It is available unfurnished, with the central climate control system, alarm system, water linkage system, security system, double glazed windows, raised floor suitable for re-planning and access key cards system. The building is equipped with CCTV system, a separated optical line for network connection and an independent automatic diesel generator for autonomous emergency power supply.