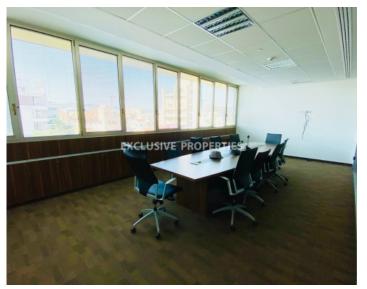

### Office in Agia Zoni LIM05063

Ayia Zoni, Limassol, Cyprus

Luxury office space located in the business center of the city in Agia Zoni. The total covered area 321 sq. m (internal 307 sq. m + 14 sq. m covered veranda) and it consists of 3 office rooms, conference room, large open plan area, veranda, server room, furnished kitchen, 4 WC and 4 underground parking. It is available unfurnished, with the central climate control system, alarm system, water linkage system, security system, double glazed windows, raised floor suitable for re-planning and access key cards system. The building is equipped with CCTV system, a separated optical line for network connection and an independent automatic diesel generator for autonomous emergency power supply.