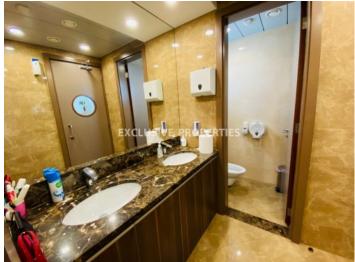

### Office in Agia Zoni LIM05063

Ayia Zoni, Limassol, Cyprus

Luxury office space located in the business center of the city in Agia Zoni. The total covered area 321 sq. m (internal 307 sq. m + 14 sq. m covered veranda) and it consists of 3 office rooms, conference room, large open plan area, veranda, server room, furnished kitchen, 4 WC and 4 underground parking. It is available unfurnished, with the central climate control system, alarm system, water linkage system, security system, double glazed windows, raised floor suitable for re-planning and access key cards system. The building is equipped with CCTV system, a separated optical line for network connection and an independent automatic diesel generator for autonomous emergency power supply.