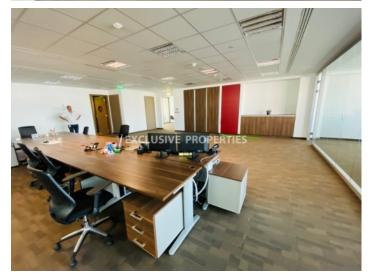

### Office in Agia Zoni LIM05063

Ayia Zoni, Limassol, Cyprus

Luxury office space located in the business center of the city in Agia Zoni. The total covered area 321 sq. m (internal 307 sq. m + 14 sq. m covered veranda) and it consists of 3 office rooms, conference room, large open plan area, veranda, server room, furnished kitchen, 4 WC and 4 underground parking. It is available unfurnished, with the central climate control system, alarm system, water linkage system, security system, double glazed windows, raised floor suitable for re-planning and access key cards system. The building is equipped with CCTV system, a separated optical line for network connection and an independent automatic diesel generator for autonomous emergency power supply.