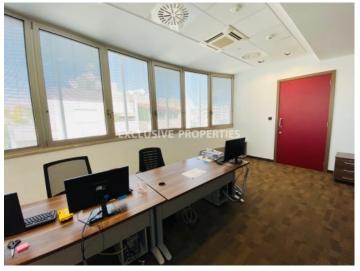

### Office in Agia Zoni LIM05063

Ayia Zoni, Limassol, Cyprus

Luxury office space located in the business center of the city in Agia Zoni. The total covered area 321 sq. m (internal 307 sq. m + 14 sq. m covered veranda) and it consists of 3 office rooms, conference room, large open plan area, veranda, server room, furnished kitchen, 4 WC and 4 underground parking. It is available unfurnished, with the central climate control system, alarm system, water linkage system, security system, double glazed windows, raised floor suitable for re-planning and access key cards system. The building is equipped with CCTV system, a separated optical line for network connection and an independent automatic diesel generator for autonomous emergency power supply.