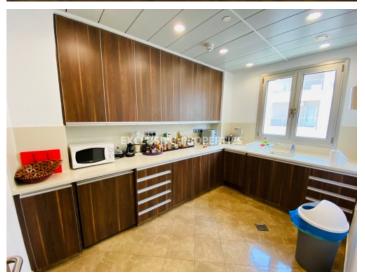

### Office in Agia Zoni LIM05063

Ayia Zoni, Limassol, Cyprus

Luxury office space located in the business center of the city in Agia Zoni. The total covered area 321 sq. m (internal 307 sq. m + 14 sq. m covered veranda) and it consists of 3 office rooms, conference room, large open plan area, veranda, server room, furnished kitchen, 4 WC and 4 underground parking. It is available unfurnished, with the central climate control system, alarm system, water linkage system, security system, double glazed windows, raised floor suitable for re-planning and access key cards system. The building is equipped with CCTV system, a separated optical line for network connection and an independent automatic diesel generator for autonomous emergency power supply.