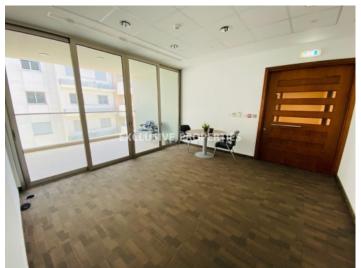

### Office in Agia Zoni LIM05063

Ayia Zoni, Limassol, Cyprus

Luxury office space located in the business center of the city in Agia Zoni. The total covered area 321 sq. m (internal 307 sq. m + 14 sq. m covered veranda) and it consists of 3 office rooms, conference room, large open plan area, veranda, server room, furnished kitchen, 4 WC and 4 underground parking. It is available unfurnished, with the central climate control system, alarm system, water linkage system, security system, double glazed windows, raised floor suitable for re-planning and access key cards system. The building is equipped with CCTV system, a separated optical line for network connection and an independent automatic diesel generator for autonomous emergency power supply.