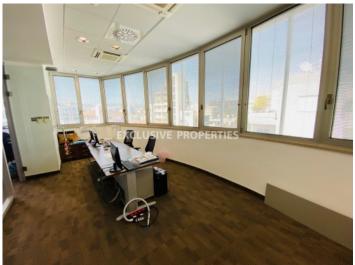

### Office in Agia Zoni LIM05063

Ayia Zoni, Limassol, Cyprus

Luxury office space located in the business center of the city in Agia Zoni. The total covered area 321 sq. m (internal 307 sq. m + 14 sq. m covered veranda) and it consists of 3 office rooms, conference room, large open plan area, veranda, server room, furnished kitchen, 4 WC and 4 underground parking. It is available unfurnished, with the central climate control system, alarm system, water linkage system, security system, double glazed windows, raised floor suitable for re-planning and access key cards system. The building is equipped with CCTV system, a separated optical line for network connection and an independent automatic diesel generator for autonomous emergency power supply.