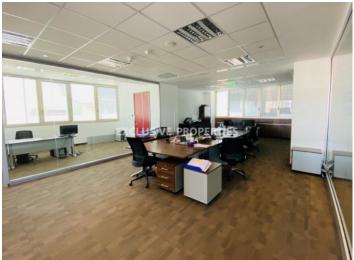

### Office in Agia Zoni LIM05063

Ayia Zoni, Limassol, Cyprus

Luxury office space located in the business center of the city in Agia Zoni. The total covered area 321 sq. m (internal 307 sq. m + 14 sq. m covered veranda) and it consists of 3 office rooms, conference room, large open plan area, veranda, server room, furnished kitchen, 4 WC and 4 underground parking. It is available unfurnished, with the central climate control system, alarm system, water linkage system, security system, double glazed windows, raised floor suitable for re-planning and access key cards system. The building is equipped with CCTV system, a separated optical line for network connection and an independent automatic diesel generator for autonomous emergency power supply.